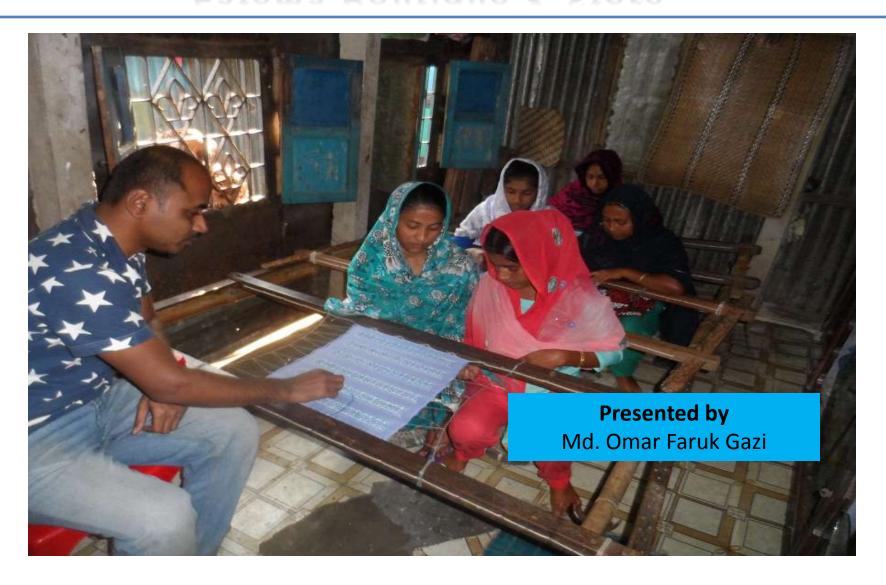

## Fatema Boutique & Store



Project Prepared by Abul Hasnat (Chandpur Sadar, Chandpur)



## BRIEF BIO OF THE PROPOSED NOBIN UDYOKTA

| Name                                                                                                                                     | :     | Md. Omar Faruk Gazi                                                                                                                                 |                                                               |
|------------------------------------------------------------------------------------------------------------------------------------------|-------|-----------------------------------------------------------------------------------------------------------------------------------------------------|-------------------------------