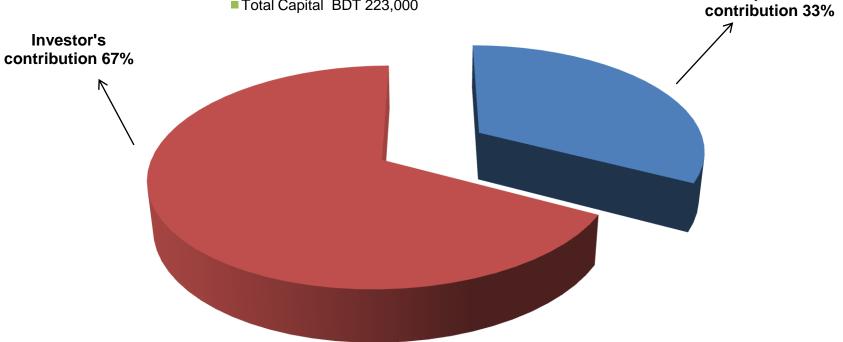

| Particulars                                                                                                                                                       | Existing<br>Business<br>(BDT) | Proposed<br>(BDT) | Total (BDT) |
|-------------------------------------------------------------------------------------------------------------------------------------------------------------------|-------------------------------|-------------------|-------------|
| Investment in products (Soap, salt, oil, biscuit, juice, soft drinks, chips, chocolate, bakery item, cosmetics item, tea, betel leaf, betel nut, stationary etc.) | 12,100                        | 102,000           | 114,100     |
| Investment in Flexi-load & scratch card                                                                                                                           | 3,900                         | 15,000            | 18,900      |
| Mobile set for Flexi-load                                                                                                                                         | 2,000                         | _                 | 2,000       |
| Refrigerator (one)                                                                                                                                                | 30,000                        | _                 | 30,000      |
| Weight Machine (one)                                                                                                                                              | -                             | 3,000             | 3,000       |
| Furniture & Decoration (Renovation)                                                                                                                               | 19,000                        | 30,000            | 49,000      |
| Cash in Hand                                                                                                                                                      | 1,000                         | -                 | 1,000       |
| Debtors                                                                                                                                                           | 5,000                         | -                 | 5,000       |
| Creditors                                                                                                                                                         | -                             | -                 | -           |
| Total Capital                                                                                                                                                     | 73,000                        | 150,000           | 223,000     |

## **SOURCE OF FINANCE**

Entrepreneur's

- Entrepreneur's Contribution BDT 73,000
- Investor's Investment BDT 150,000
- Total Capital BDT 223,000

|                                               |       | Year 1 (BD | T)        | Year 2 (BDT) |         |           | Year 3 (BDT) |         |         |
|-----------------------------------------------|-------|------------|-----------|--------------|---------|-----------|--------------|---------|---------|
|                                               | Daily | Monthly    | Yearly    | Daily        | Monthly | Yearly    | Daily        | Monthly | Yearly  |
| Particulars                                   |       |            |           |              |         |           |              |         |         |
| Estimated Sales of products                   | 3,498 | 97,944     | 1,175,328 | 4,023        | 112,636 | 1,351,627 | 4,626        | 129,531 | 1,554,3 |
| Commission from flexiload                     | 41    | 1,134      | 13,608    | 49           | 1,361   | 16,330    | 56           | 1,565   | 18,7    |
| Estimated Total Sales income & commission (A) | 3,539 | 99,078     | 1,188,936 | 4,071        | 113,996 | 1,367,957 | 4,682        | 131,096 | 1,573,1 |
| Less: Cost of Sales (B)                       | 2,973 | 83,252     | 999,029   | 3,419        | 95,740  | 1,148,883 | 3,932        | 110,101 | 1,321,2 |
| Gross Profit (C) [C=(A-B)]                    | 565   | 15,826     | 189,907   | 652          | 18,256  | 219,074   | 750          | 20,995  | 251,9   |
| Less: Operating Cost:                         |       |            |           |              |         |           |              |         |         |
| Electricity bill                              |       | 300        | 3,600     |              | 400     | 4,800     |              | 500     | 6,0     |
| Mobile bill (SMS & Reporting)                 |       | 400        | 4,800     |              | 420     | 5,040     |              | 450     | 5,      |
| Conveyance                                    |       | 200        | 2,400     |              | 300     | 3,600     |              | 400     | 4,      |
| Proposed Salary-Self                          |       | 9,000      | 108,000   |              | 9,500   | 114,000   |              | 10,000  | 120,    |
| Other Expenses (Stationary & Entertainment)   |       | 350        | 4,200     |              | 400     | 4,800     |              | 450     | 5,      |
| Ownership Transfer Fee                        |       | 1,000      | 6,000     |              | 1,000   | 12,000    |              | 1,000   | 12,     |
| Non Cash Item:                                |       |            |           |              |         |           |              |         |         |
| Depreciation Expenses                         |       | 846        | 10,150    |              | 846     | 10,150    |              | 846     | 10,     |
| Total Operating Cost (D)                      | -     | 12,096     | 139,150   |              | 12,866  | 154,390   |              | 13,646  | 163,    |
| Net Profit (C-D):                             | _     | 3,730      | 50,757    |              | 5,390   | 64,684    |              | 7,349   | 88,     |
| Retained Income:                              |       |            | 50,757    |              |         | 115,441   |              |         | 203,6   |