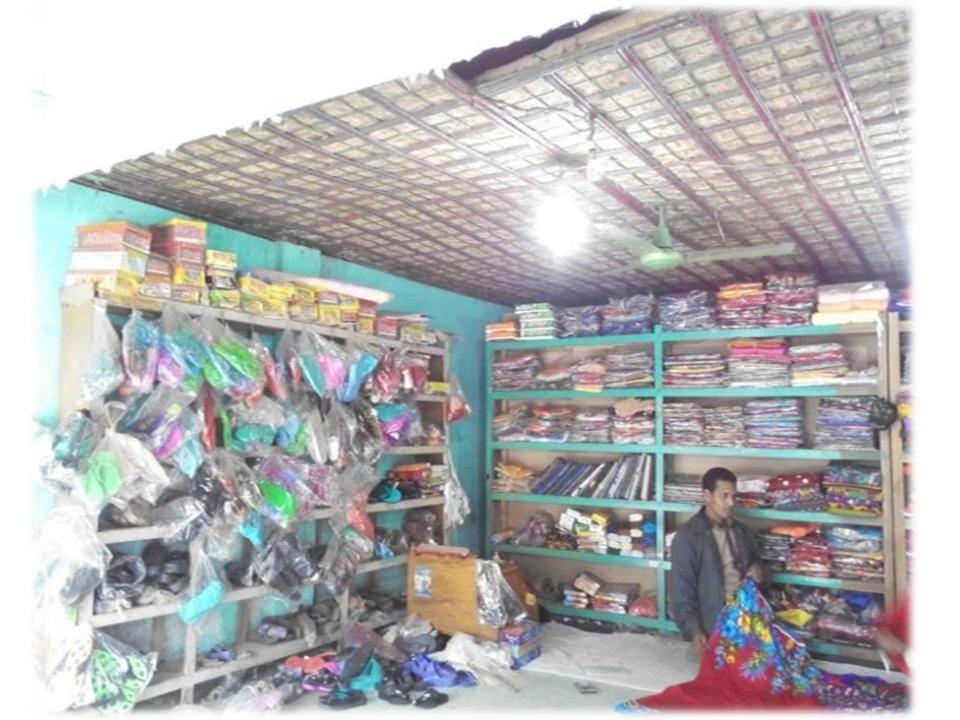

## **PROPOSED NOBIN UDYOKTA BUSINESS INFO**

| Business Name                                                | :  | M/S Kajol and Konic Bastraloy                                                              |
|--------------------------------------------------------------|----|--------------------------------------------------------------------------------------------|
| Address/ Location                                            | :  | Balabari hat, Chilmari, Kurigram.                                                          |
| Total Investment in BDT                                      | :  | Tk. 5,00,000                                                                               |
| Financing                                                    | •• | Self Tk. 2,50,000 (from existing business)<br>Required Investment Tk. 2,50,000 (as equity) |
| Present salary/drawings from business (estimates)            | :  | BDT 7,000 (seven thousand)                                                                 |
| Proposed Salary                                              |    | BDT 7,000 (seven thousand)                                                                 |
| Proposed Business<br>Implementation Plan                     |    |                                                                                            |
| (i) % of present gross profit margin                         | :  | On an average 12%                                                                          |
| (ii) Estimated % of proposed gross profit margin             | :  | On an average 12%                                                                          |
| (iii) In future risk mgt. plan<br>(from fire, disaster etc.) | :  |                                                                                            |

## PRESENT & PROPOSED INVESTMENT BREAKDOWN

| Particulars                                                                                                                                               | Existing<br>Business<br>(BDT) | Proposed<br>(BDT) | Total (BDT) |
|-----------------------------------------------------------------------------------------------------------------------------------------------------------|-------------------------------|-------------------|-------------|
| Investment in products (Shirt piece, Pant piece, Gauge<br>cloth, Garments Cloth, Panjabi, Jeans pant, Shree,<br>Lungi, Three piece, Bed sheet, Shoe etc.) |                               | 220,000           | 400,000     |
| Decoration                                                                                                                                                | 20,000                        | 30,000            | 50,000      |
| Cash in Hand                                                                                                                                              | 7,000                         | -                 | 7,000       |
| Debtors                                                                                                                                                   | 73,000                        | -                 | 73,000      |
| Creditors                                                                                                                                                 | (30,000)                      | -                 | (30,000)    |
| Total Capital                                                                                                                                             | 250,000                       | 250,000           | 500,000     |