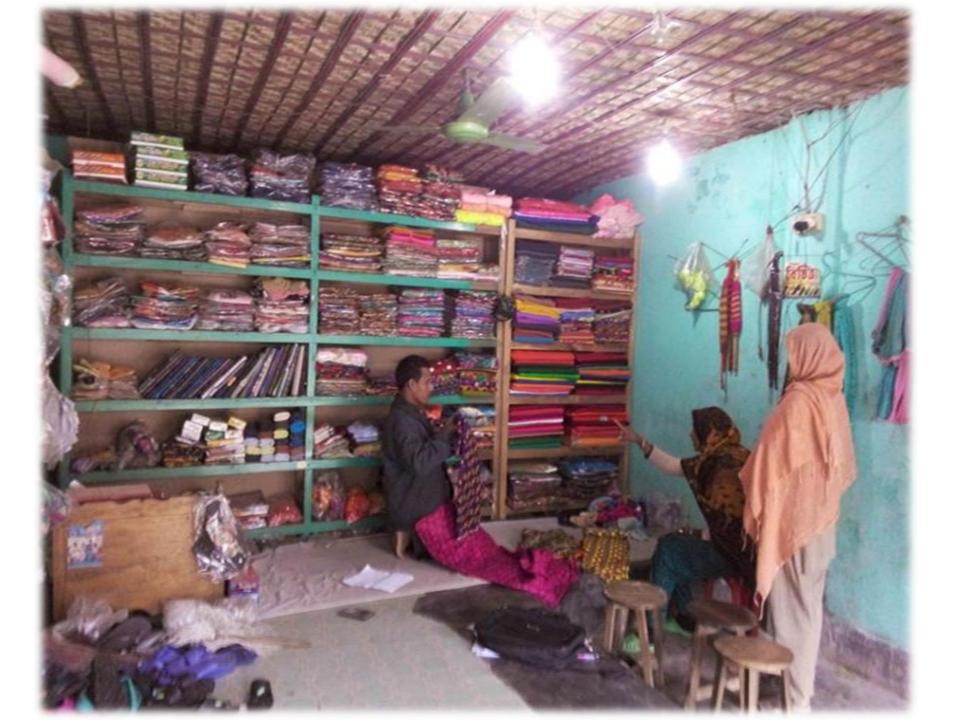

## **PROPOSED NOBIN UDYOKTA BUSINESS INFO**

| Business Name                                                | :  | M/S Kajol and Konic Bastraloy                                                              |
|--------------------------------------------------------------|----|--------------------------------------------------------------------------------------------|
| Address/ Location                                            | :  | Balabari hat, Chilmari, Kurigram.                                                          |
| Total Investment in BDT                                      | :  | Tk. 5,00,000                                                                               |
| Financing                                                    | •• | Self Tk. 2,50,000 (from existing business)<br>Required Investment Tk. 2,50,000 (as equity) |
| Present salary/drawings from business (estimates)            | :  | BDT 7,000 (seven thousand)                                                                 |
| Proposed Salary                                              |    | BDT 7,000 (seven thousand)                                                                 |
| Proposed Business<br>Implementation Plan                     |    |                                                                                            |
| (i) % of present gross profit margin                         | :  | On an average 12%                                                                          |
| (ii) Estimated % of proposed gross profit margin             | :  | On an average 12%                                                                          |
| (iii) In future risk mgt. plan<br>(from fire, disaster etc.) | :  |                                                                                            |

## PRESENT & PROPOSED INVESTMENT BREAKDOWN

| Particulars                                                                                                                                               | Existing<br>Business<br>(BDT) | Proposed<br>(BDT) | Total (BDT) |
|-----------------------------------------------------------------------------------------------------------------------------------------------------------|-------------------------------|-------------------|-------------|
| Investment in products (Shirt piece, Pant piece, Gauge<br>cloth, Garments Cloth, Panjabi, Jeans pant, Shree,<br>Lungi, Three piece, Bed sheet, Shoe etc.) |                               | 220,000           | 400,000     |
| Decoration                                                                                                                                                | 20,000                        | 30,000            | 50,000      |
| Cash in Hand                                                                                                                                              | 7,000                         | -                 | 7,000       |
| Debtors                                                                                                                                                   | 73,000                        | -                 | 73,000      |
| Creditors                                                                                                                                                 | (30,000)                      | -                 | (30,000)    |
| Total Capital                                                                                                                                             | 250,000                       | 250,000           | 500,000     |