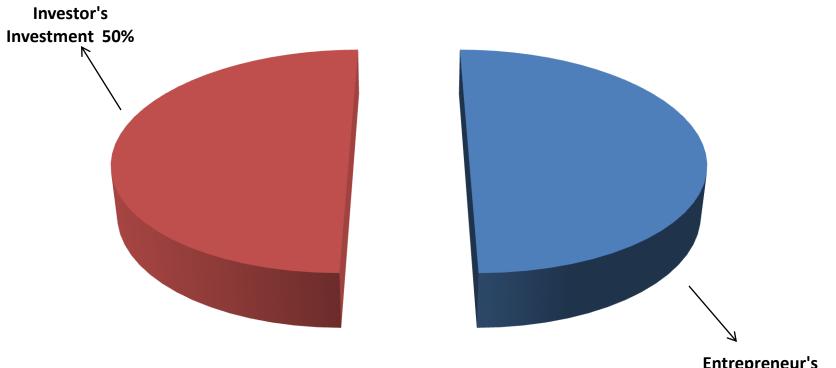

SOURCE OF FINANCE

Entrepreneur's Contribution BDT 250,000

- Investor's Investment BDT 250,000
- Total Investment BDT 5,00,000

Entrepreneur's Contribution 50%