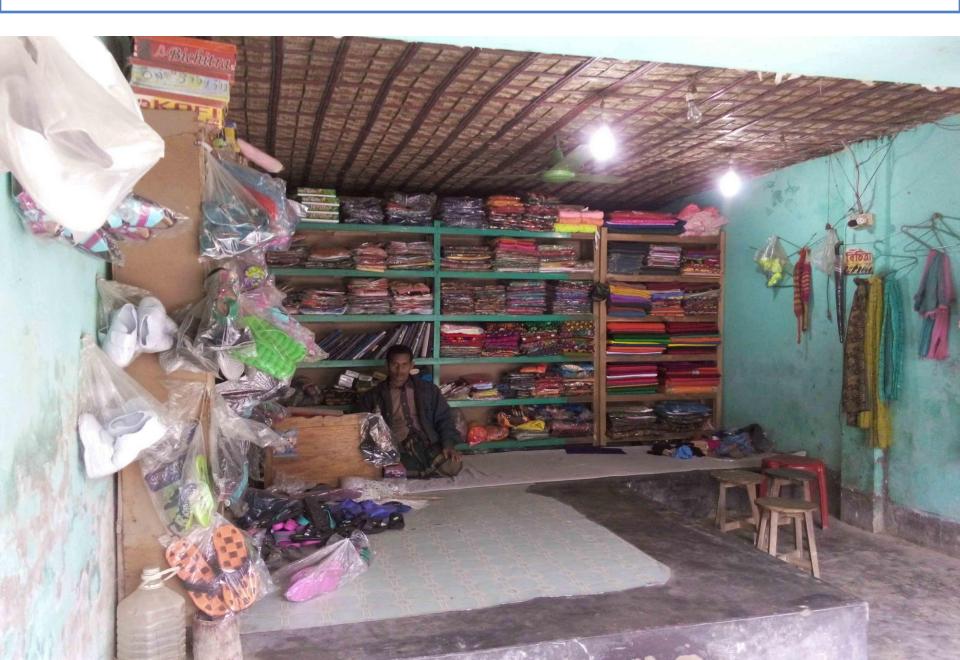

## **PROPOSED NOBIN UDYOKTA BUSINESS INFO**

| Business Name                                                | :  | M/S Kajol and Konic Bastraloy                                                              |
|--------------------------------------------------------------|----|--------------------------------------------------------------------------------------------|
| Address/ Location                                            | :  | Balabari hat, Chilmari, Kurigram.                                                          |
| Total Investment in BDT                                      | :  | Tk. 5,00,000                                                                               |
| Financing                                                    | •• | Self Tk. 2,50,000 (from existing business)<br>Required Investment Tk. 2,50,000 (as equity) |
| Present salary/drawings from business (estimates)            | :  | BDT 7,000 (seven thousand)                                                                 |
| Proposed Salary                                              |    | BDT 7,000 (seven thousand)                                                                 |
| Proposed Business<br>Implementation Plan                     |    |                                                                                            |
| (i) % of present gross profit margin                         | :  | On an average 12%                                                                          |
| (ii) Estimated % of proposed gross profit margin             | :  | On an average 12%                                                                          |
| (iii) In future risk mgt. plan<br>(from fire, disaster etc.) | :  |                                                                                            |

## PRESENT & PROPOSED INVESTMENT BREAKDOWN

| Particulars                                                                                                                                               | Existing<br>Business<br>(BDT) | Proposed<br>(BDT) | Total (BDT) |
|-----------------------------------------------------------------------------------------------------------------------------------------------------------|-------------------------------|-------------------|-------------|
| Investment in products (Shirt piece, Pant piece, Gauge<br>cloth, Garments Cloth, Panjabi, Jeans pant, Shree,<br>Lungi, Three piece, Bed sheet, Shoe etc.) |                               | 220,000           | 400,000     |
| Decoration                                                                                                                                                | 20,000                        | 30,000            | 50,000      |
| Cash in Hand                                                                                                                                              | 7,000                         | -                 | 7,000       |
| Debtors                                                                                                                                                   | 73,000                        | -                 | 73,000      |
| Creditors                                                                                                                                                 | (30,000)                      | -                 | (30,000)    |
| Total Capital                                                                                                                                             | 250,000                       | 250,000           | 500,000     |