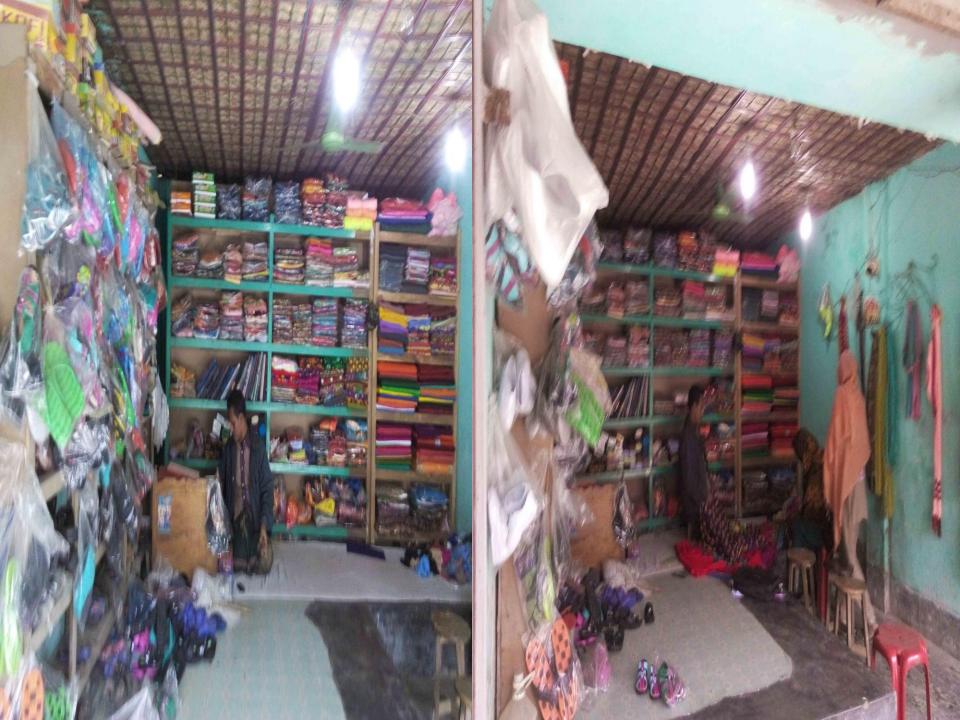

## **PROPOSED NOBIN UDYOKTA BUSINESS INFO**

| Business Name                                                | :  | M/S Kajol and Konic Bastraloy                                                              |
|--------------------------------------------------------------|----|--------------------------------------------------------------------------------------------|
| Address/ Location                                            | :  | Balabari hat, Chilmari, Kurigram.                                                          |
| Total Investment in BDT                                      | :  | Tk. 5,00,000                                                                               |
| Financing                                                    | •• | Self Tk. 2,50,000 (from existing business)<br>Required Investment Tk. 2,50,000 (as equity) |
| Present salary/drawings from business (estimates)            | :  | BDT 7,000 (seven thousand)                                                                 |
| Proposed Salary                                              |    | BDT 7,000 (seven thousand)                                                                 |
| Proposed Business<br>Implementation Plan                     |    |                                                                                            |
| (i) % of present gross profit margin                         | :  | On an average 12%                                                                          |
| (ii) Estimated % of proposed gross profit margin             | :  | On an average 12%                                                                          |
| (iii) In future risk mgt. plan<br>(from fire, disaster etc.) | :  |                                                                                            |

## PRESENT & PROPOSED INVESTMENT BREAKDOWN

| Particulars                                                                                                                                               | Existing<br>Business<br>(BDT) | Proposed<br>(BDT) | Total (BDT) |
|-----------------------------------------------------------------------------------------------------------------------------------------------------------|-------------------------------|-------------------|-------------|
| Investment in products (Shirt piece, Pant piece, Gauge<br>cloth, Garments Cloth, Panjabi, Jeans pant, Shree,<br>Lungi, Three piece, Bed sheet, Shoe etc.) |                               | 220,000           | 400,000     |
| Decoration                                                                                                                                                | 20,000                        | 30,000            | 50,000      |
| Cash in Hand                                                                                                                                              | 7,000                         | -                 | 7,000       |
| Debtors                                                                                                                                                   | 73,000                        | -                 | 73,000      |
| Creditors                                                                                                                                                 | (30,000)                      | -                 | (30,000)    |
| Total Capital                                                                                                                                             | 250,000                       | 250,000           | 500,000     |