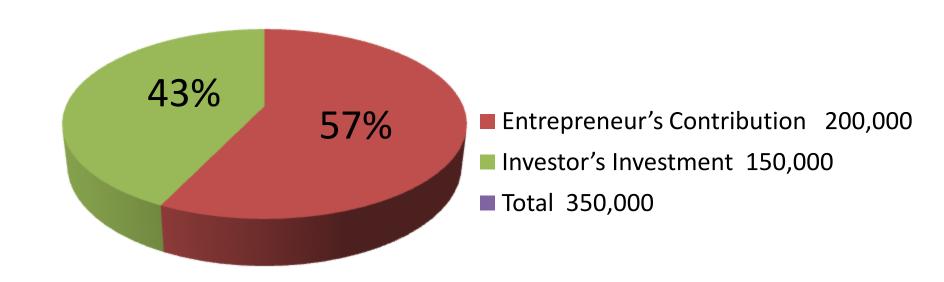

| Proposed Nobin Udyokta Business Info              |   |                                                                                                                                                                                                                                                                                                                                                                                                                                                                                                                                               |  |  |
|---------------------------------------------------|---|-----------------------------------------------------------------------------------------------------------------------------------------------------------------------------------------------------------------------------------------------------------------------------------------------------------------------------------------------------------------------------------------------------------------------------------------------------------------------------------------------------------------------------------------------|--|--|
| Business Name                                     | : | SHOHAGI VARIETIES STORE                                                                                                                                                                                                                                                                                                                                                                                                                                                                                                                       |  |  |
| Location                                          | : | Faydabad, Atipara, Dokshinkhan, Dhaka                                                                                                                                                                                                                                                                                                                                                                                                                                                                                                         |  |  |
| Total Investment in BDT                           | : | BDT 3,50,000                                                                                                                                                                                                                                                                                                                                                                                                                                                                                                                                  |  |  |
| Financing                                         | : | Self BDT 2,00,000 (from existing business) 63%<br>Required Investment BDT 1,50,000 (as equity) 37%                                                                                                                                                                                                                                                                                                                                                                                                                                            |  |  |
| Present salary/drawings from business (estimates) | : | 4,000 Taka                                                                                                                                                                                                                                                                                                                                                                                                                                                                                                                                    |  |  |
| Proposed Salary                                   | : | 6,000 Taka                                                                                                                                                                                                                                                                                                                                                                                                                                                                                                                                    |  |  |
| Implementation                                    | : | <ul> <li>The business is planned to be scaled up by investment in existing goods like; Cosmetics, Bracelet, Ladies purse, Three piece, Tangail Sharee, Scarf, Ladies shoe, Ornaments etc.</li> <li>Average 20% gain on shoe and Three-piece sales.</li> <li>Average 25% gain on cosmetics item sales.</li> <li>The business is operating by entrepreneur. Existing one employee.</li> <li>The shop is rented.</li> <li>Collects goods from Bongobazar, Chalkbazar, Baburhat and Tangail.</li> <li>Agreed grace period is 4 months.</li> </ul> |  |  |