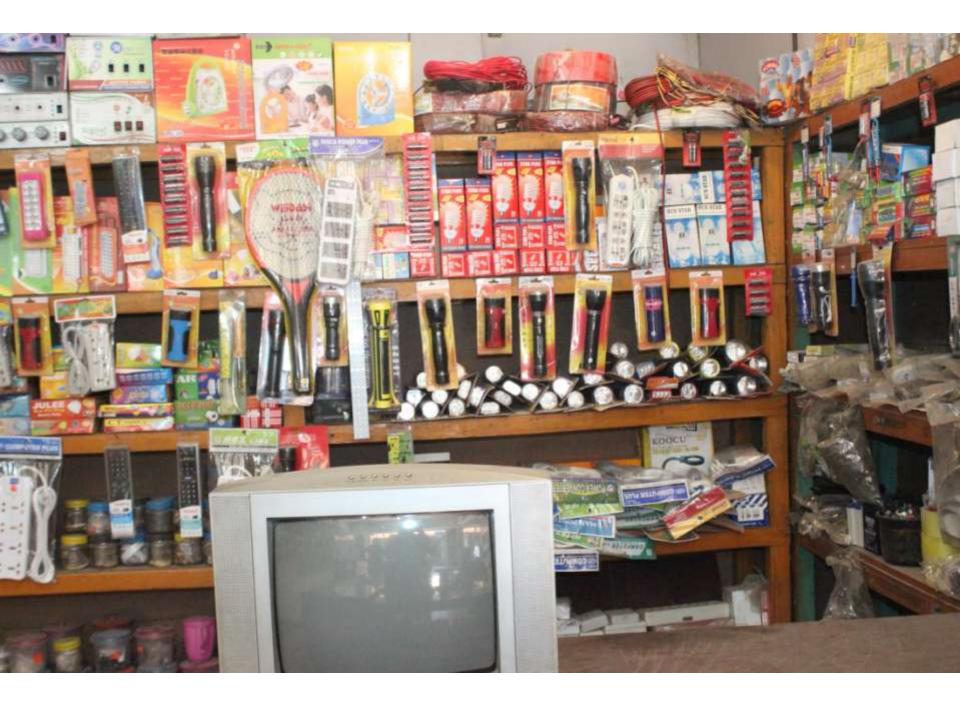

| Proposed Nobin Udyokta Business Info                 |    |                                                                                                                                                                                                                                                                                                                                                                                                                                                                                                                                 |  |
|------------------------------------------------------|----|---------------------------------------------------------------------------------------------------------------------------------------------------------------------------------------------------------------------------------------------------------------------------------------------------------------------------------------------------------------------------------------------------------------------------------------------------------------------------------------------------------------------------------|--|
| Business Name                                        | :  | KASHEM ELECTRONICS                                                                                                                                                                                                                                                                                                                                                                                                                                                                                                              |  |
| Location                                             | :  | Bongshal Road, Mirzapur, Tangail.                                                                                                                                                                                                                                                                                                                                                                                                                                                                                               |  |
| Total Investment in BDT                              | •  | 6,42,000 taka                                                                                                                                                                                                                                                                                                                                                                                                                                                                                                                   |  |
| Financing                                            | •• | Self BDT 4,42,000 (from existing business) 69%<br>Required Investment BDT 2,00,000 (as equity) 31%                                                                                                                                                                                                                                                                                                                                                                                                                              |  |
| Present salary/drawings<br>from business (estimates) | •• | 7,000Taka                                                                                                                                                                                                                                                                                                                                                                                                                                                                                                                       |  |
| Proposed Salary                                      | :  | 7,000 Taka                                                                                                                                                                                                                                                                                                                                                                                                                                                                                                                      |  |
| Implementation                                       | :  | <ul> <li>The business is planned to be scaled up by investment in existing goods like: Mobile, Light, Battery, Display, Speaker, Socket, Remote Controller, Bulb, TV Parts, Fan, etc.</li> <li>Servicing is also available.</li> <li>Average 15% gain on sales.</li> <li>The business is operating by entrepreneur. Existing no employees.</li> <li>After getting equity, one employee will be appointed.</li> <li>The shop is rented.</li> <li>Collects goods from Dhaka.</li> <li>Agreed grace period is 4 months.</li> </ul> |  |