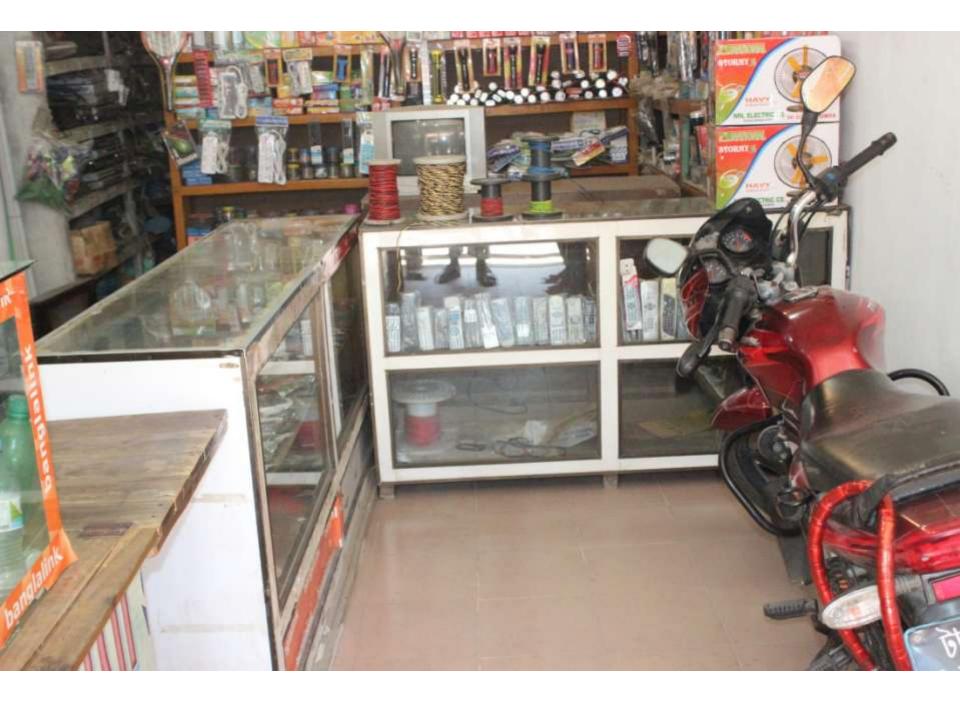

| Proposed Nobin Udyokta Business Info                 |    |                                                                                                                                                                                                                                                                                                                                                                                                                                                                                                                                 |  |
|------------------------------------------------------|----|---------------------------------------------------------------------------------------------------------------------------------------------------------------------------------------------------------------------------------------------------------------------------------------------------------------------------------------------------------------------------------------------------------------------------------------------------------------------------------------------------------------------------------|--|
| Business Name                                        | :  | KASHEM ELECTRONICS                                                                                                                                                                                                                                                                                                                                                                                                                                                                                                              |  |
| Location                                             | :  | Bongshal Road, Mirzapur, Tangail.                                                                                                                                                                                                                                                                                                                                                                                                                                                                                               |  |
| Total Investment in BDT                              | •  | 6,42,000 taka                                                                                                                                                                                                                                                                                                                                                                                                                                                                                                                   |  |
| Financing                                            | •• | Self BDT 4,42,000 (from existing business) 69%<br>Required Investment BDT 2,00,000 (as equity) 31%                                                                                                                                                                                                                                                                                                                                                                                                                              |  |
| Present salary/drawings<br>from business (estimates) | •• | 7,000Taka                                                                                                                                                                                                                                                                                                                                                                                                                                                                                                                       |  |
| Proposed Salary                                      | :  | 7,000 Taka                                                                                                                                                                                                                                                                                                                                                                                                                                                                                                                      |  |
| Implementation                                       | :  | <ul> <li>The business is planned to be scaled up by investment in existing goods like: Mobile, Light, Battery, Display, Speaker, Socket, Remote Controller, Bulb, TV Parts, Fan, etc.</li> <li>Servicing is also available.</li> <li>Average 15% gain on sales.</li> <li>The business is operating by entrepreneur. Existing no employees.</li> <li>After getting equity, one employee will be appointed.</li> <li>The shop is rented.</li> <li>Collects goods from Dhaka.</li> <li>Agreed grace period is 4 months.</li> </ul> |  |