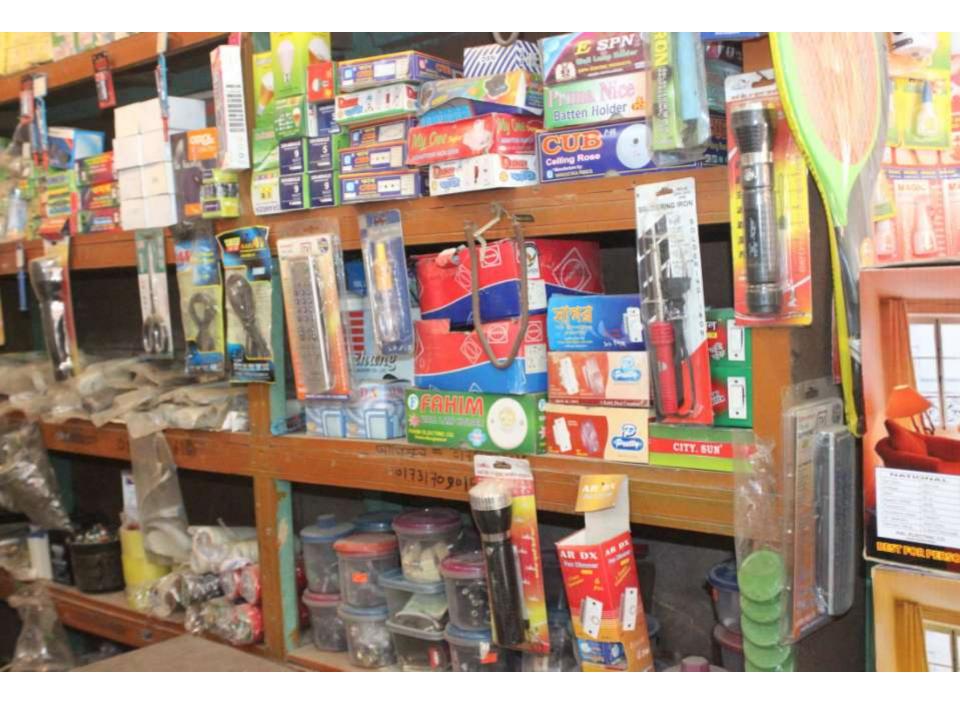

| Proposed Nobin Udyokta Business Info                 |    |                                                                                                                                                                                                                                                                                                                                                                                                                                                                                                                                 |  |
|------------------------------------------------------|----|---------------------------------------------------------------------------------------------------------------------------------------------------------------------------------------------------------------------------------------------------------------------------------------------------------------------------------------------------------------------------------------------------------------------------------------------------------------------------------------------------------------------------------|--|
| Business Name                                        | :  | KASHEM ELECTRONICS                                                                                                                                                                                                                                                                                                                                                                                                                                                                                                              |  |
| Location                                             | :  | Bongshal Road, Mirzapur, Tangail.                                                                                                                                                                                                                                                                                                                                                                                                                                                                                               |  |
| Total Investment in BDT                              | •  | 6,42,000 taka                                                                                                                                                                                                                                                                                                                                                                                                                                                                                                                   |  |
| Financing                                            | •• | Self BDT 4,42,000 (from existing business) 69%<br>Required Investment BDT 2,00,000 (as equity) 31%                                                                                                                                                                                                                                                                                                                                                                                                                              |  |
| Present salary/drawings<br>from business (estimates) | •• | 7,000Taka                                                                                                                                                                                                                                                                                                                                                                                                                                                                                                                       |  |
| Proposed Salary                                      | :  | 7,000 Taka                                                                                                                                                                                                                                                                                                                                                                                                                                                                                                                      |  |
| Implementation                                       | :  | <ul> <li>The business is planned to be scaled up by investment in existing goods like: Mobile, Light, Battery, Display, Speaker, Socket, Remote Controller, Bulb, TV Parts, Fan, etc.</li> <li>Servicing is also available.</li> <li>Average 15% gain on sales.</li> <li>The business is operating by entrepreneur. Existing no employees.</li> <li>After getting equity, one employee will be appointed.</li> <li>The shop is rented.</li> <li>Collects goods from Dhaka.</li> <li>Agreed grace period is 4 months.</li> </ul> |  |