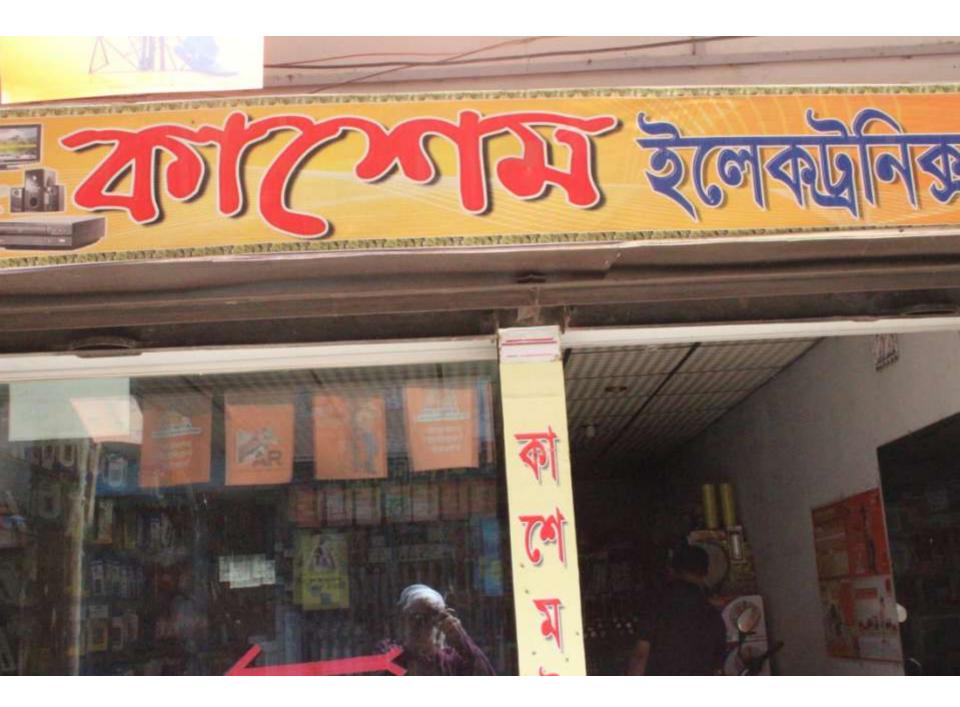

# **KASHEM ELECTRONICS**

Project identification and prepared by: Shahidul Islam, Jamurkee Unit, Tangail Project verified by: Md Rafiqul Islam

| Proposed Nobin Udyokta Business Info                 |    |                                                                                                                                                                                                                                                                                                                                                                                                                                                                                                                                 |  |
|------------------------------------------------------|----|---------------------------------------------------------------------------------------------------------------------------------------------------------------------------------------------------------------------------------------------------------------------------------------------------------------------------------------------------------------------------------------------------------------------------------------------------------------------------------------------------------------------------------|--|
| Business Name                                        | :  | KASHEM ELECTRONICS                                                                                                                                                                                                                                                                                                                                                                                                                                                                                                              |  |
| Location                                             | :  | Bongshal Road, Mirzapur, Tangail.                                                                                                                                                                                                                                                                                                                                                                                                                                                                                               |  |
| Total Investment in BDT                              | •  | 6,42,000 taka                                                                                                                                                                                                                                                                                                                                                                                                                                                                                                                   |  |
| Financing                                            | •• | Self BDT 4,42,000 (from existing business) 69%<br>Required Investment BDT 2,00,000 (as equity) 31%                                                                                                                                                                                                                                                                                                                                                                                                                              |  |
| Present salary/drawings<br>from business (estimates) | •• | 7,000Taka                                                                                                                                                                                                                                                                                                                                                                                                                                                                                                                       |  |
| Proposed Salary                                      | :  | 7,000 Taka                                                                                                                                                                                                                                                                                                                                                                                                                                                                                                                      |  |
| Implementation                                       | :  | <ul> <li>The business is planned to be scaled up by investment in existing goods like: Mobile, Light, Battery, Display, Speaker, Socket, Remote Controller, Bulb, TV Parts, Fan, etc.</li> <li>Servicing is also available.</li> <li>Average 15% gain on sales.</li> <li>The business is operating by entrepreneur. Existing no employees.</li> <li>After getting equity, one employee will be appointed.</li> <li>The shop is rented.</li> <li>Collects goods from Dhaka.</li> <li>Agreed grace period is 4 months.</li> </ul> |  |