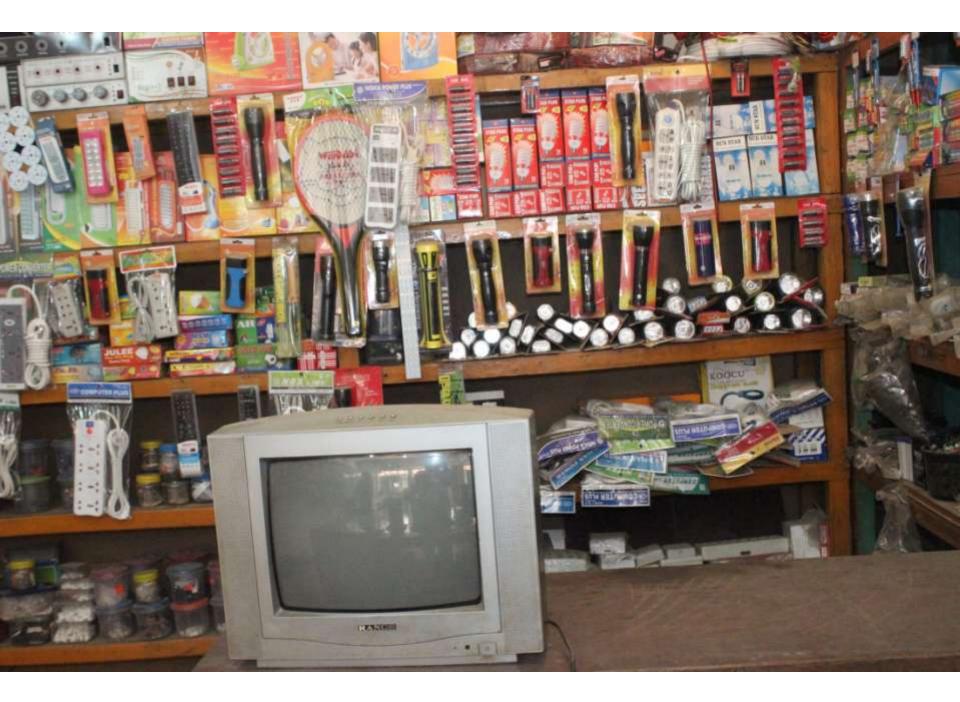

| Proposed Nobin Udyokta Business Info                 |    |                                                                                                                                                                                                                                                                                                                                                                                                                                                                                                                                 |  |
|------------------------------------------------------|----|---------------------------------------------------------------------------------------------------------------------------------------------------------------------------------------------------------------------------------------------------------------------------------------------------------------------------------------------------------------------------------------------------------------------------------------------------------------------------------------------------------------------------------|--|
| Business Name                                        | :  | KASHEM ELECTRONICS                                                                                                                                                                                                                                                                                                                                                                                                                                                                                                              |  |
| Location                                             | :  | Bongshal Road, Mirzapur, Tangail.                                                                                                                                                                                                                                                                                                                                                                                                                                                                                               |  |
| Total Investment in BDT                              | •  | 6,42,000 taka                                                                                                                                                                                                                                                                                                                                                                                                                                                                                                                   |  |
| Financing                                            | •• | Self BDT 4,42,000 (from existing business) 69%<br>Required Investment BDT 2,00,000 (as equity) 31%                                                                                                                                                                                                                                                                                                                                                                                                                              |  |
| Present salary/drawings<br>from business (estimates) | •• | 7,000Taka                                                                                                                                                                                                                                                                                                                                                                                                                                                                                                                       |  |
| Proposed Salary                                      | :  | 7,000 Taka                                                                                                                                                                                                                                                                                                                                                                                                                                                                                                                      |  |
| Implementation                                       | :  | <ul> <li>The business is planned to be scaled up by investment in existing goods like: Mobile, Light, Battery, Display, Speaker, Socket, Remote Controller, Bulb, TV Parts, Fan, etc.</li> <li>Servicing is also available.</li> <li>Average 15% gain on sales.</li> <li>The business is operating by entrepreneur. Existing no employees.</li> <li>After getting equity, one employee will be appointed.</li> <li>The shop is rented.</li> <li>Collects goods from Dhaka.</li> <li>Agreed grace period is 4 months.</li> </ul> |  |

## **Existing Business (BDT)**

| Particular                                       | Daily | Monthly | Yearly    |
|--------------------------------------------------|-------|---------|-----------|
| Revenue (sales)                                  |       |         |           |
| Mobile, Light, Battery, Display, Speaker, Socket | 1,800 | 54,000  | 648,000   |
| Remote Controller, Bulb, TV Parts, Fan, etc.     | 1,200 | 36,000  | 432,000   |
| Servicing                                        | 500   | 15,000  | 180,000   |
| Total Sales (A)                                  | 3,500 | 105,000 | 1,260,000 |
| Less. Variable Expense                           |       |         |           |
| Mobile, Light, Battery, Display, Speaker, Socket | 1530  | 45,900  | 550,800   |
| Remote Controller, Bulb, TV Parts, Fan, etc.     | 1020  | 30,600  | 367,200   |
| Servicing                                        | 100   |         |           |
| Total variable Expense (B)                       | 2,650 | 79,500  | 954,000   |
| Contribution Margin (CM) [C=(A-B)                | 850   | 25,500  | 306,000   |
| Less. Fixed Expense                              |       |         |           |
| Rent                                             |       | 4,000   | 48,000    |
| Electricity Bill                                 |       | 500     | 6,000     |
| Mobile Bill                                      |       | 600     | 7,200     |
| Transportation                                   |       | 1,000   | 12,000    |
| Salary (self)                                    |       | 7,000   | 84,000    |
| Guard                                            |       | 50      | 600       |
| Total fixed Cost (D)                             |       | 13,150  | 157,800   |
| Net Profit (E) [C-D)                             |       | 12,350  | 148,200   |
|                                                  |       |         |           |

### **Investment Breakdown**

| Particulars                                         | Existing | Proposed | Proposed<br>Total |
|-----------------------------------------------------|----------|----------|-------------------|
|                                                     |          |          | Iotai             |
| Mobile, Light, Battery, Display, Speaker,<br>Socket | 1,68,500 | 1,00,000 | 2,68,500          |
|                                                     |          |          |                   |
| Remote Controller, Bulb, TV Parts, Fan,             | 93,500   | 1,00,000 | 1,93,700          |
| etc.                                                |          |          |                   |
| Computer                                            | 30,000   | _        | 30,000            |
| Security                                            | 1,50,000 | -        | 1,50,000          |
| Total                                               | 4,42,000 | 2,00,000 | 6,42,000          |