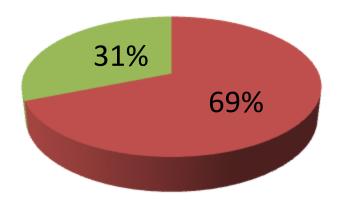

| Proposed Nobin Udyokta Business Info                 |    |                                                                                                                                                                                                                                                                                                                                                                                                                                                                                                                                 |  |
|------------------------------------------------------|----|---------------------------------------------------------------------------------------------------------------------------------------------------------------------------------------------------------------------------------------------------------------------------------------------------------------------------------------------------------------------------------------------------------------------------------------------------------------------------------------------------------------------------------|--|
| Business Name                                        | :  | KASHEM ELECTRONICS                                                                                                                                                                                                                                                                                                                                                                                                                                                                                                              |  |
| Location                                             | :  | Bongshal Road, Mirzapur, Tangail.                                                                                                                                                                                                                                                                                                                                                                                                                                                                                               |  |
| Total Investment in BDT                              | •  | 6,42,000 taka                                                                                                                                                                                                                                                                                                                                                                                                                                                                                                                   |  |
| Financing                                            | •• | Self BDT 4,42,000 (from existing business) 69%<br>Required Investment BDT 2,00,000 (as equity) 31%                                                                                                                                                                                                                                                                                                                                                                                                                              |  |
| Present salary/drawings<br>from business (estimates) | •• | 7,000Taka                                                                                                                                                                                                                                                                                                                                                                                                                                                                                                                       |  |
| Proposed Salary                                      | :  | 7,000 Taka                                                                                                                                                                                                                                                                                                                                                                                                                                                                                                                      |  |
| Implementation                                       | :  | <ul> <li>The business is planned to be scaled up by investment in existing goods like: Mobile, Light, Battery, Display, Speaker, Socket, Remote Controller, Bulb, TV Parts, Fan, etc.</li> <li>Servicing is also available.</li> <li>Average 15% gain on sales.</li> <li>The business is operating by entrepreneur. Existing no employees.</li> <li>After getting equity, one employee will be appointed.</li> <li>The shop is rented.</li> <li>Collects goods from Dhaka.</li> <li>Agreed grace period is 4 months.</li> </ul> |  |