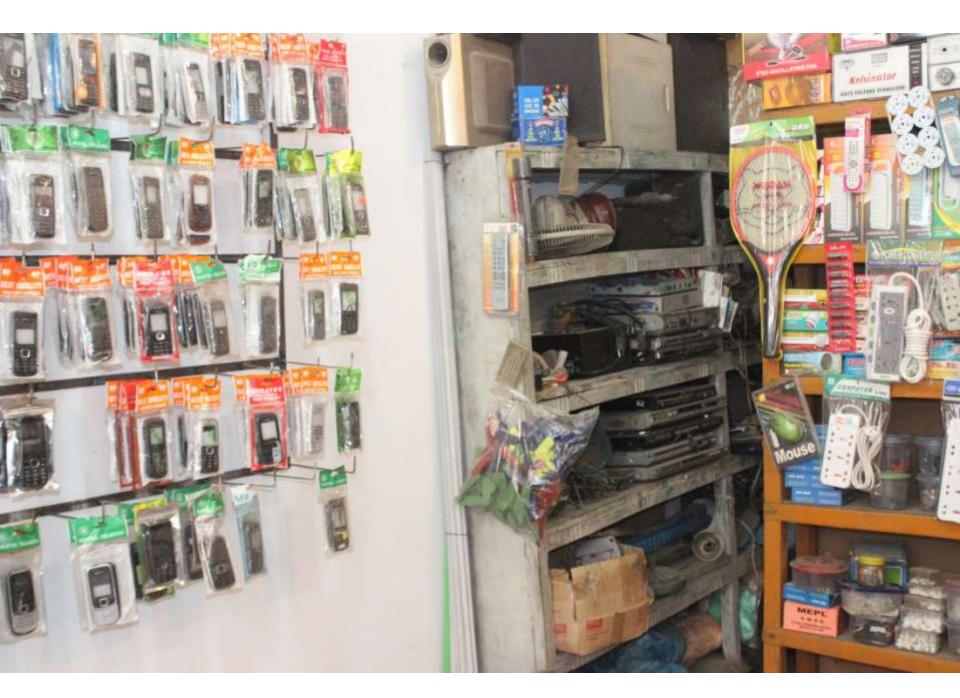

| Proposed Nobin Udyokta Business Info                 |    |                                                                                                                                                                                                                                                                                                                                                                                                                                                                                                                                 |  |
|------------------------------------------------------|----|---------------------------------------------------------------------------------------------------------------------------------------------------------------------------------------------------------------------------------------------------------------------------------------------------------------------------------------------------------------------------------------------------------------------------------------------------------------------------------------------------------------------------------|--|
| Business Name                                        | :  | KASHEM ELECTRONICS                                                                                                                                                                                                                                                                                                                                                                                                                                                                                                              |  |
| Location                                             | :  | Bongshal Road, Mirzapur, Tangail.                                                                                                                                                                                                                                                                                                                                                                                                                                                                                               |  |
| Total Investment in BDT                              | •  | 6,42,000 taka                                                                                                                                                                                                                                                                                                                                                                                                                                                                                                                   |  |
| Financing                                            | •• | Self BDT 4,42,000 (from existing business) 69%<br>Required Investment BDT 2,00,000 (as equity) 31%                                                                                                                                                                                                                                                                                                                                                                                                                              |  |
| Present salary/drawings<br>from business (estimates) | •• | 7,000Taka                                                                                                                                                                                                                                                                                                                                                                                                                                                                                                                       |  |
| Proposed Salary                                      | :  | 7,000 Taka                                                                                                                                                                                                                                                                                                                                                                                                                                                                                                                      |  |
| Implementation                                       | :  | <ul> <li>The business is planned to be scaled up by investment in existing goods like: Mobile, Light, Battery, Display, Speaker, Socket, Remote Controller, Bulb, TV Parts, Fan, etc.</li> <li>Servicing is also available.</li> <li>Average 15% gain on sales.</li> <li>The business is operating by entrepreneur. Existing no employees.</li> <li>After getting equity, one employee will be appointed.</li> <li>The shop is rented.</li> <li>Collects goods from Dhaka.</li> <li>Agreed grace period is 4 months.</li> </ul> |  |