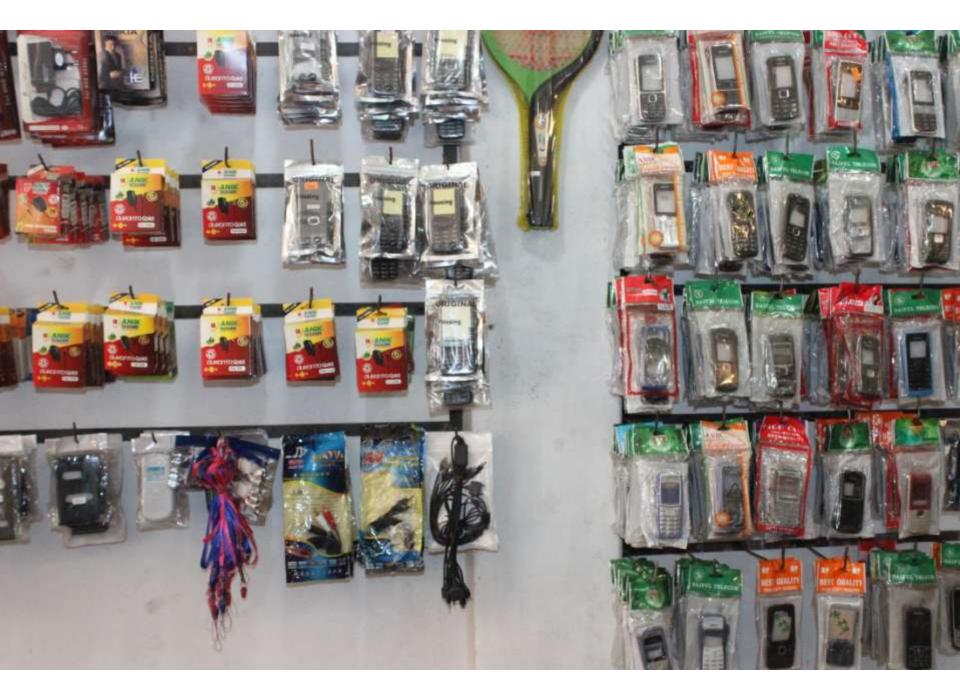

| Proposed Nobin Udyokta Business Info                 |    |                                                                                                                                                                                                                                                                                                                                                                                                                                                                                                                                 |  |
|------------------------------------------------------|----|---------------------------------------------------------------------------------------------------------------------------------------------------------------------------------------------------------------------------------------------------------------------------------------------------------------------------------------------------------------------------------------------------------------------------------------------------------------------------------------------------------------------------------|--|
| Business Name                                        | :  | KASHEM ELECTRONICS                                                                                                                                                                                                                                                                                                                                                                                                                                                                                                              |  |
| Location                                             | :  | Bongshal Road, Mirzapur, Tangail.                                                                                                                                                                                                                                                                                                                                                                                                                                                                                               |  |
| Total Investment in BDT                              | •  | 6,42,000 taka                                                                                                                                                                                                                                                                                                                                                                                                                                                                                                                   |  |
| Financing                                            | •• | Self BDT 4,42,000 (from existing business) 69%<br>Required Investment BDT 2,00,000 (as equity) 31%                                                                                                                                                                                                                                                                                                                                                                                                                              |  |
| Present salary/drawings<br>from business (estimates) | •• | 7,000Taka                                                                                                                                                                                                                                                                                                                                                                                                                                                                                                                       |  |
| Proposed Salary                                      | :  | 7,000 Taka                                                                                                                                                                                                                                                                                                                                                                                                                                                                                                                      |  |
| Implementation                                       | :  | <ul> <li>The business is planned to be scaled up by investment in existing goods like: Mobile, Light, Battery, Display, Speaker, Socket, Remote Controller, Bulb, TV Parts, Fan, etc.</li> <li>Servicing is also available.</li> <li>Average 15% gain on sales.</li> <li>The business is operating by entrepreneur. Existing no employees.</li> <li>After getting equity, one employee will be appointed.</li> <li>The shop is rented.</li> <li>Collects goods from Dhaka.</li> <li>Agreed grace period is 4 months.</li> </ul> |  |