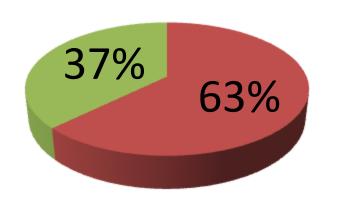

| Proposed Nobin Udyokta Business Info              |   |                                                                                                                                                                                                                                                                                                                                                                                                                                                          |  |
|---------------------------------------------------|---|----------------------------------------------------------------------------------------------------------------------------------------------------------------------------------------------------------------------------------------------------------------------------------------------------------------------------------------------------------------------------------------------------------------------------------------------------------|--|
| Business Name                                     | : | DADA NATI GENERAL STORE                                                                                                                                                                                                                                                                                                                                                                                                                                  |  |
| Location                                          | : | Jamtola, Belma, Ashulia, Dhaka                                                                                                                                                                                                                                                                                                                                                                                                                           |  |
| Total Investment in BDT                           | : | BDT 2,68,000                                                                                                                                                                                                                                                                                                                                                                                                                                             |  |
| Financing                                         | : | Self BDT 1,68,000 (from existing business) 63%<br>Required Investment BDT 1,00,000 (as equity) 37%                                                                                                                                                                                                                                                                                                                                                       |  |
| Present salary/drawings from business (estimates) | : | 5,000 Taka                                                                                                                                                                                                                                                                                                                                                                                                                                               |  |
| Proposed Salary                                   | : | 6,000 Taka                                                                                                                                                                                                                                                                                                                                                                                                                                               |  |
| Implementation                                    | : | <ul> <li>The business is planned to be scaled up by investment in existing goods like; Rice, Pulse, Oil, Sugar, Flour Biscuit, Chips, Chanachur, Soft drinks, Noodles, Cosmetics etc.</li> <li>Average 15% gain on sales.</li> <li>The business is operating by entrepreneur. Existing no employee.</li> <li>Collects goods from Kathgora, and different company agent.</li> <li>The shop is rented</li> <li>Agreed grace period is 4 months.</li> </ul> |  |