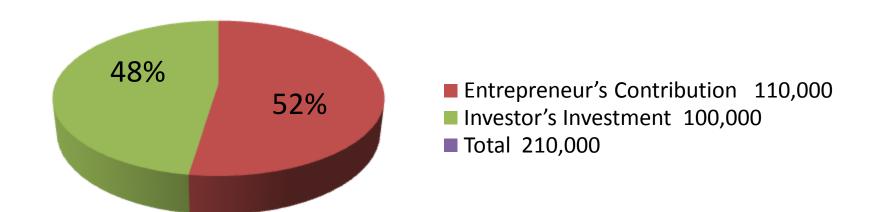

#### **Investment Breakdown**

| Particulars            | Existing | Proposed | Proposed<br>Total |
|------------------------|----------|----------|-------------------|
| Golai wood, 800*70 cm  | 56,000   | 100,000  | 180,000           |
| Chirai wood 1200*20 cm | 24,000   |          |                   |
| Security               | 30,000   | -        | 30,000            |
| Total                  | 110,000  | 100,000  | 210,000           |