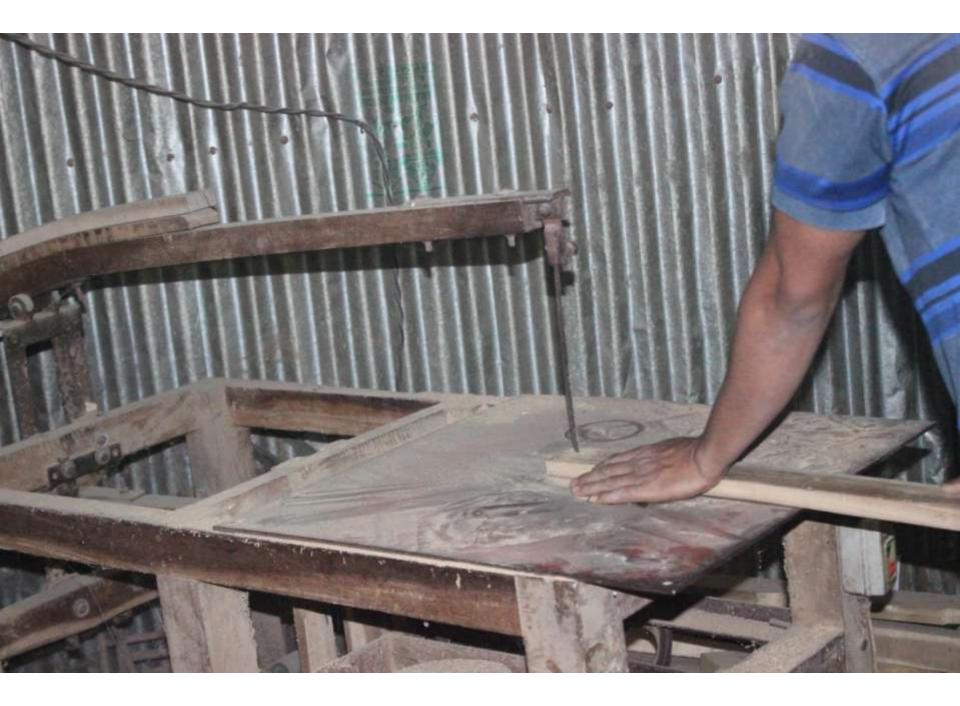

| Proposed Nobin Udyokta Business Info              |    |                                                                                                                                                                                                                                                                                                                                                                                     |  |
|---------------------------------------------------|----|-------------------------------------------------------------------------------------------------------------------------------------------------------------------------------------------------------------------------------------------------------------------------------------------------------------------------------------------------------------------------------------|--|
| Business Name                                     | :  | RAFI FURNITURE MART                                                                                                                                                                                                                                                                                                                                                                 |  |
| Location                                          | :  | Bolla road, Elenga, Kalihati, Tangail.                                                                                                                                                                                                                                                                                                                                              |  |
| Total Investment in BDT                           | •• | 2,10,000 taka                                                                                                                                                                                                                                                                                                                                                                       |  |
| Financing                                         | •• | Self BDT 1,10,000 (from existing business) 53% Required Investment BDT 1,00,000 (as equity) 47%                                                                                                                                                                                                                                                                                     |  |
| Present salary/drawings from business (estimates) | :  | 6,000 Taka                                                                                                                                                                                                                                                                                                                                                                          |  |
| Proposed Salary                                   | •• | 6,000 Taka                                                                                                                                                                                                                                                                                                                                                                          |  |
| Implementation                                    | :  | <ul> <li>The business is planned to be scaled up by investment in existing goods like; Showcase, table, chair, door, bookshelf, etc.</li> <li>Average 20% gain on sales.</li> <li>The business is operating by entrepreneur. Existing two employee.</li> <li>The shop is rented.</li> <li>Collects goods from Elenga, Ghatail.</li> <li>Agreed grace period is 4 months.</li> </ul> |  |

# Pictures

SBMS 103.26.136.111/nuais

01712.27