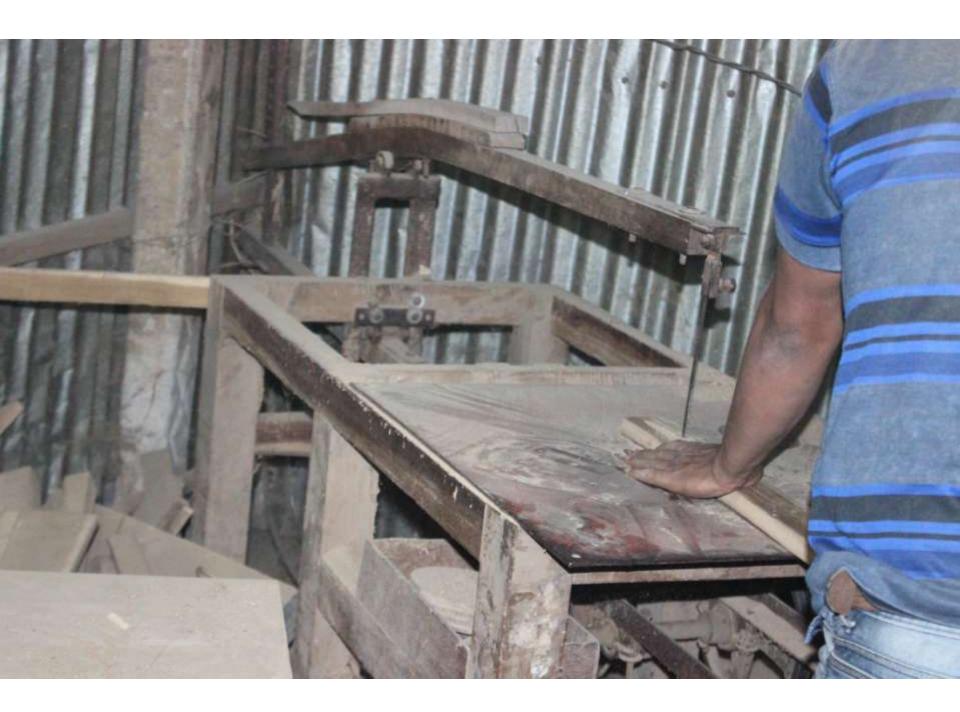

| Proposed Nobin Udyokta Business Info              |    |                                                                                                                                                                                                                                                                                                                                                                                     |  |
|---------------------------------------------------|----|-------------------------------------------------------------------------------------------------------------------------------------------------------------------------------------------------------------------------------------------------------------------------------------------------------------------------------------------------------------------------------------|--|
| Business Name                                     | :  | RAFI FURNITURE MART                                                                                                                                                                                                                                                                                                                                                                 |  |
| Location                                          | :  | Bolla road, Elenga, Kalihati, Tangail.                                                                                                                                                                                                                                                                                                                                              |  |
| Total Investment in BDT                           | •• | 2,10,000 taka                                                                                                                                                                                                                                                                                                                                                                       |  |
| Financing                                         | •• | Self BDT 1,10,000 (from existing business) 53% Required Investment BDT 1,00,000 (as equity) 47%                                                                                                                                                                                                                                                                                     |  |
| Present salary/drawings from business (estimates) | :  | 6,000 Taka                                                                                                                                                                                                                                                                                                                                                                          |  |
| Proposed Salary                                   | •• | 6,000 Taka                                                                                                                                                                                                                                                                                                                                                                          |  |
| Implementation                                    | :  | <ul> <li>The business is planned to be scaled up by investment in existing goods like; Showcase, table, chair, door, bookshelf, etc.</li> <li>Average 20% gain on sales.</li> <li>The business is operating by entrepreneur. Existing two employee.</li> <li>The shop is rented.</li> <li>Collects goods from Elenga, Ghatail.</li> <li>Agreed grace period is 4 months.</li> </ul> |  |

# Pictures

SBMS 103.26.136.111/nuais

01712.27