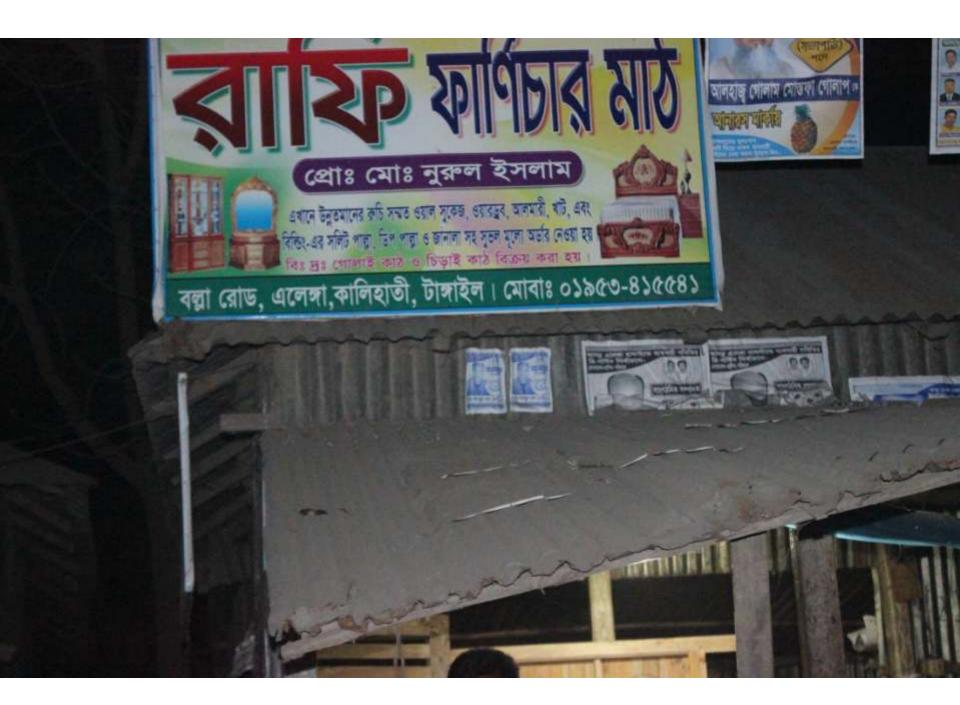

| Proposed Nobin Udyokta Business Info              |    |                                                                                                                                                                                                                                                                                                                                                                                     |  |
|---------------------------------------------------|----|-------------------------------------------------------------------------------------------------------------------------------------------------------------------------------------------------------------------------------------------------------------------------------------------------------------------------------------------------------------------------------------|--|
| Business Name                                     | :  | RAFI FURNITURE MART                                                                                                                                                                                                                                                                                                                                                                 |  |
| Location                                          | :  | Bolla road, Elenga, Kalihati, Tangail.                                                                                                                                                                                                                                                                                                                                              |  |
| Total Investment in BDT                           | •• | 2,10,000 taka                                                                                                                                                                                                                                                                                                                                                                       |  |
| Financing                                         | •• | Self BDT 1,10,000 (from existing business) 53% Required Investment BDT 1,00,000 (as equity) 47%                                                                                                                                                                                                                                                                                     |  |
| Present salary/drawings from business (estimates) | :  | 6,000 Taka                                                                                                                                                                                                                                                                                                                                                                          |  |
| Proposed Salary                                   | •• | 6,000 Taka                                                                                                                                                                                                                                                                                                                                                                          |  |
| Implementation                                    | :  | <ul> <li>The business is planned to be scaled up by investment in existing goods like; Showcase, table, chair, door, bookshelf, etc.</li> <li>Average 20% gain on sales.</li> <li>The business is operating by entrepreneur. Existing two employee.</li> <li>The shop is rented.</li> <li>Collects goods from Elenga, Ghatail.</li> <li>Agreed grace period is 4 months.</li> </ul> |  |

# Pictures

SBMS 103.26.136.111/nuais

01712.27