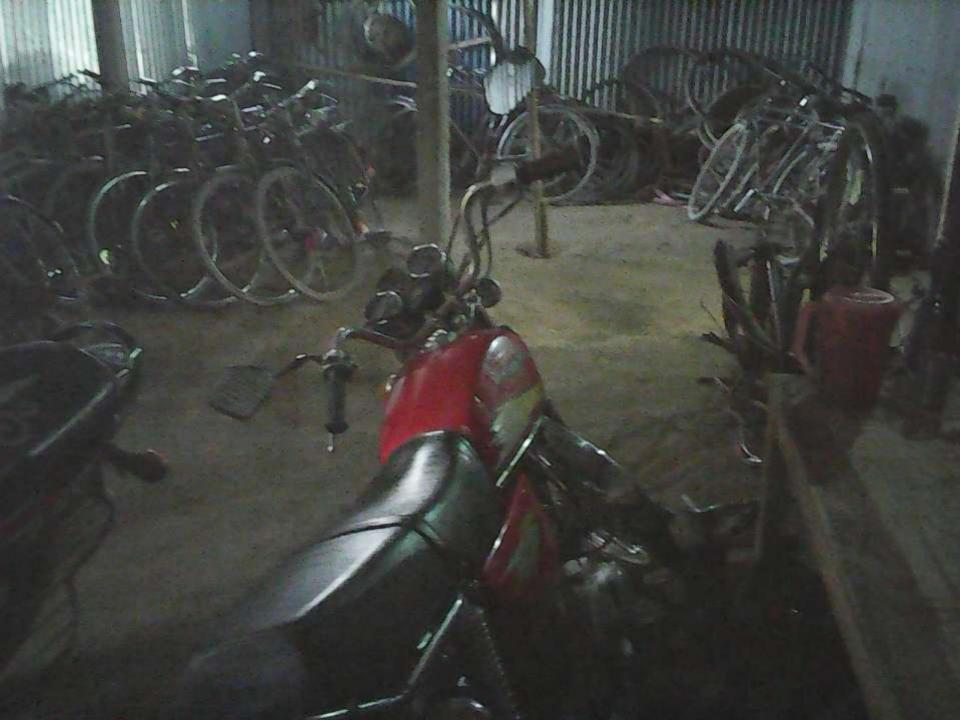

| Proposed Nobin Udyokta Business Info                 |   |                                                                                                                                                                                                                                                                                                                                                                                                                                                                             |  |  |
|------------------------------------------------------|---|-----------------------------------------------------------------------------------------------------------------------------------------------------------------------------------------------------------------------------------------------------------------------------------------------------------------------------------------------------------------------------------------------------------------------------------------------------------------------------|--|--|
| Business Name                                        | : | PIYARA CYCLE HASPATAL                                                                                                                                                                                                                                                                                                                                                                                                                                                       |  |  |
| Location                                             | : | Pakutia bazar, Tangail                                                                                                                                                                                                                                                                                                                                                                                                                                                      |  |  |
| Total Investment in BDT                              | : | BDT 1,55,000                                                                                                                                                                                                                                                                                                                                                                                                                                                                |  |  |
| Financing                                            | : | Self BDT 75,000 (from existing business) 52%<br>Required Investment BDT 80,000 (as equity) 48%                                                                                                                                                                                                                                                                                                                                                                              |  |  |
| Present salary/drawings<br>from business (estimates) | : | 7,000 Taka                                                                                                                                                                                                                                                                                                                                                                                                                                                                  |  |  |
| Proposed Salary                                      | : | 7,000 Taka                                                                                                                                                                                                                                                                                                                                                                                                                                                                  |  |  |
| Implementation                                       | : | <ul> <li>All kinds of Cycle, Rickshaw, Van parts are available.</li> <li>Repairing of Cycle, Rickshaw &amp; Van.</li> <li>Provide air push service.</li> <li>Average 20% gain on sales.</li> <li>The business is operating by entrepreneur. Existing no employee.</li> <li>After getting equity fund one employee will be appointed.</li> <li>Collects goods from Bonghsal &amp; Tangail.</li> <li>The shop is rented.</li> <li>Agreed grace period is 4 months.</li> </ul> |  |  |

Pictures

Scotlagifics availing atlan