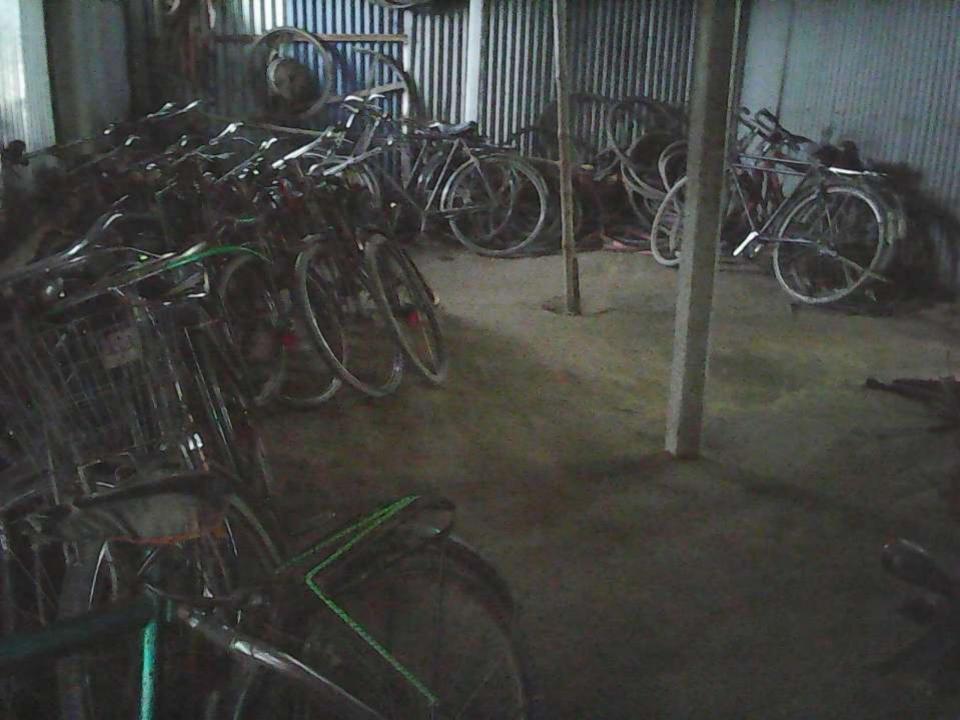

| Proposed Nobin Udyokta Business Info                 |   |                                                                                                                                                                                                                                                                                                                                                                                                                                                                             |  |  |
|------------------------------------------------------|---|-----------------------------------------------------------------------------------------------------------------------------------------------------------------------------------------------------------------------------------------------------------------------------------------------------------------------------------------------------------------------------------------------------------------------------------------------------------------------------|--|--|
| Business Name                                        | : | PIYARA CYCLE HASPATAL                                                                                                                                                                                                                                                                                                                                                                                                                                                       |  |  |
| Location                                             | : | Pakutia bazar, Tangail                                                                                                                                                                                                                                                                                                                                                                                                                                                      |  |  |
| Total Investment in BDT                              | : | BDT 1,55,000                                                                                                                                                                                                                                                                                                                                                                                                                                                                |  |  |
| Financing                                            | : | Self BDT 75,000 (from existing business) 52%<br>Required Investment BDT 80,000 (as equity) 48%                                                                                                                                                                                                                                                                                                                                                                              |  |  |
| Present salary/drawings<br>from business (estimates) | : | 7,000 Taka                                                                                                                                                                                                                                                                                                                                                                                                                                                                  |  |  |
| Proposed Salary                                      | : | 7,000 Taka                                                                                                                                                                                                                                                                                                                                                                                                                                                                  |  |  |
| Implementation                                       | : | <ul> <li>All kinds of Cycle, Rickshaw, Van parts are available.</li> <li>Repairing of Cycle, Rickshaw &amp; Van.</li> <li>Provide air push service.</li> <li>Average 20% gain on sales.</li> <li>The business is operating by entrepreneur. Existing no employee.</li> <li>After getting equity fund one employee will be appointed.</li> <li>Collects goods from Bonghsal &amp; Tangail.</li> <li>The shop is rented.</li> <li>Agreed grace period is 4 months.</li> </ul> |  |  |

Pictures

Scotlagifics availing atlan