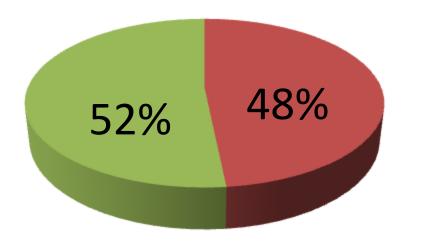

| Proposed Nobin Udyokta Business Info                 |   |                                                                                                                                                                                                                                                                                                                                                                                                                                                                             |  |  |
|------------------------------------------------------|---|-----------------------------------------------------------------------------------------------------------------------------------------------------------------------------------------------------------------------------------------------------------------------------------------------------------------------------------------------------------------------------------------------------------------------------------------------------------------------------|--|--|
| Business Name                                        | : | PIYARA CYCLE HASPATAL                                                                                                                                                                                                                                                                                                                                                                                                                                                       |  |  |
| Location                                             | : | Pakutia bazar, Tangail                                                                                                                                                                                                                                                                                                                                                                                                                                                      |  |  |
| Total Investment in BDT                              | : | BDT 1,55,000                                                                                                                                                                                                                                                                                                                                                                                                                                                                |  |  |
| Financing                                            | : | Self BDT 75,000 (from existing business) 52%<br>Required Investment BDT 80,000 (as equity) 48%                                                                                                                                                                                                                                                                                                                                                                              |  |  |
| Present salary/drawings<br>from business (estimates) | : | 7,000 Taka                                                                                                                                                                                                                                                                                                                                                                                                                                                                  |  |  |
| Proposed Salary                                      | : | 7,000 Taka                                                                                                                                                                                                                                                                                                                                                                                                                                                                  |  |  |
| Implementation                                       | : | <ul> <li>All kinds of Cycle, Rickshaw, Van parts are available.</li> <li>Repairing of Cycle, Rickshaw &amp; Van.</li> <li>Provide air push service.</li> <li>Average 20% gain on sales.</li> <li>The business is operating by entrepreneur. Existing no employee.</li> <li>After getting equity fund one employee will be appointed.</li> <li>Collects goods from Bonghsal &amp; Tangail.</li> <li>The shop is rented.</li> <li>Agreed grace period is 4 months.</li> </ul> |  |  |