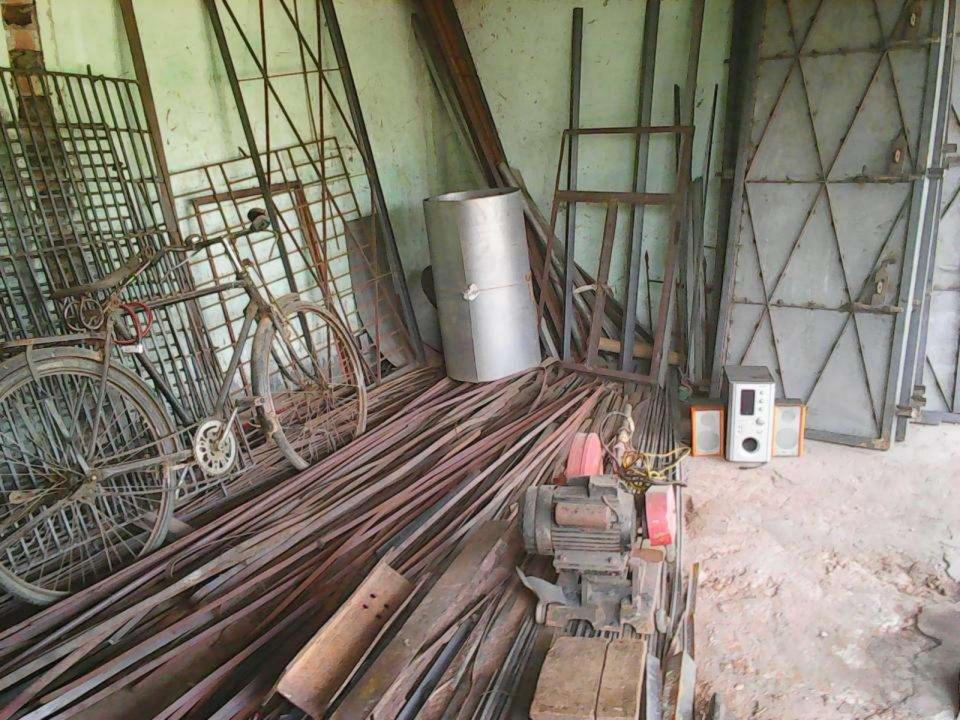

| Proposed Nobin Udyokta Business Info              |                                                  |                                                                                                                                                                                                                                                                                                                                                                                                                                           |  |
|---------------------------------------------------|--------------------------------------------------|-------------------------------------------------------------------------------------------------------------------------------------------------------------------------------------------------------------------------------------------------------------------------------------------------------------------------------------------------------------------------------------------------------------------------------------------|--|
| Business Name                                     | :                                                | M S MAA ENGINEERING WORKSHOP                                                                                                                                                                                                                                                                                                                                                                                                              |  |
| Location                                          | :                                                | Jogitola Rajib Super Market, (BRR 1), Joydevpur, Gazipur.                                                                                                                                                                                                                                                                                                                                                                                 |  |
| Total Investment in BDT                           | :                                                | 3,20,000taka                                                                                                                                                                                                                                                                                                                                                                                                                              |  |
| Financing                                         | : Self BDT 1,70,000 (from existing business) 53% |                                                                                                                                                                                                                                                                                                                                                                                                                                           |  |
|                                                   | Required Investment BDT 1,50,000 (as equity) 47% |                                                                                                                                                                                                                                                                                                                                                                                                                                           |  |
| Present salary/drawings from business (estimates) | :                                                | 6,000 Taka                                                                                                                                                                                                                                                                                                                                                                                                                                |  |
| Proposed Salary                                   | :                                                | 7,000 Taka                                                                                                                                                                                                                                                                                                                                                                                                                                |  |
| Implementation                                    | :                                                | <ul> <li>The business is planned to be scaled up by investment in existing goods like; Steel Almirah, Shelf, Door, Window, Gate, Grill etc.</li> <li>Average 35% gain on sales.</li> <li>The business is operating by entrepreneur. Existing one employee.</li> <li>After getting equity one employee will be appointed.</li> <li>Collects goods from Chourasta, Joydevpur, Gazipur.</li> <li>Agreed grace period is 4 months.</li> </ul> |  |