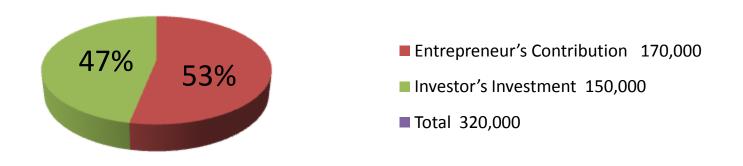

| Proposed Nobin Udyokta Business Info              |                                                  |                                                                                                                                                                                                                                                                                                                                                                                                                                           |  |
|---------------------------------------------------|--------------------------------------------------|-------------------------------------------------------------------------------------------------------------------------------------------------------------------------------------------------------------------------------------------------------------------------------------------------------------------------------------------------------------------------------------------------------------------------------------------|--|
| Business Name                                     | :                                                | M S MAA ENGINEERING WORKSHOP                                                                                                                                                                                                                                                                                                                                                                                                              |  |
| Location                                          | :                                                | Jogitola Rajib Super Market, (BRR 1), Joydevpur, Gazipur.                                                                                                                                                                                                                                                                                                                                                                                 |  |
| Total Investment in BDT                           | :                                                | 3,20,000taka                                                                                                                                                                                                                                                                                                                                                                                                                              |  |
| Financing                                         | : Self BDT 1,70,000 (from existing business) 53% |                                                                                                                                                                                                                                                                                                                                                                                                                                           |  |
|                                                   | Required Investment BDT 1,50,000 (as equity) 47% |                                                                                                                                                                                                                                                                                                                                                                                                                                           |  |
| Present salary/drawings from business (estimates) | :                                                | 6,000 Taka                                                                                                                                                                                                                                                                                                                                                                                                                                |  |
| Proposed Salary                                   | :                                                | 7,000 Taka                                                                                                                                                                                                                                                                                                                                                                                                                                |  |
| Implementation                                    | :                                                | <ul> <li>The business is planned to be scaled up by investment in existing goods like; Steel Almirah, Shelf, Door, Window, Gate, Grill etc.</li> <li>Average 35% gain on sales.</li> <li>The business is operating by entrepreneur. Existing one employee.</li> <li>After getting equity one employee will be appointed.</li> <li>Collects goods from Chourasta, Joydevpur, Gazipur.</li> <li>Agreed grace period is 4 months.</li> </ul> |  |