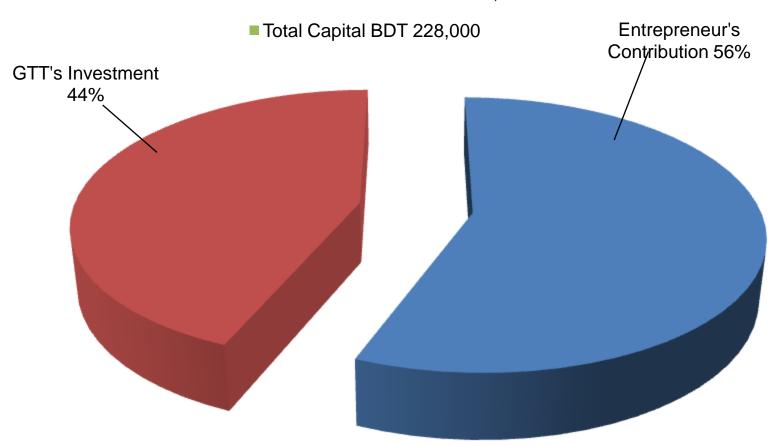

#### SOURCE OF FINANCE

- Entrepreneur's Contribution BDT 128,000
- ■GTT's Investment BDT 100,000