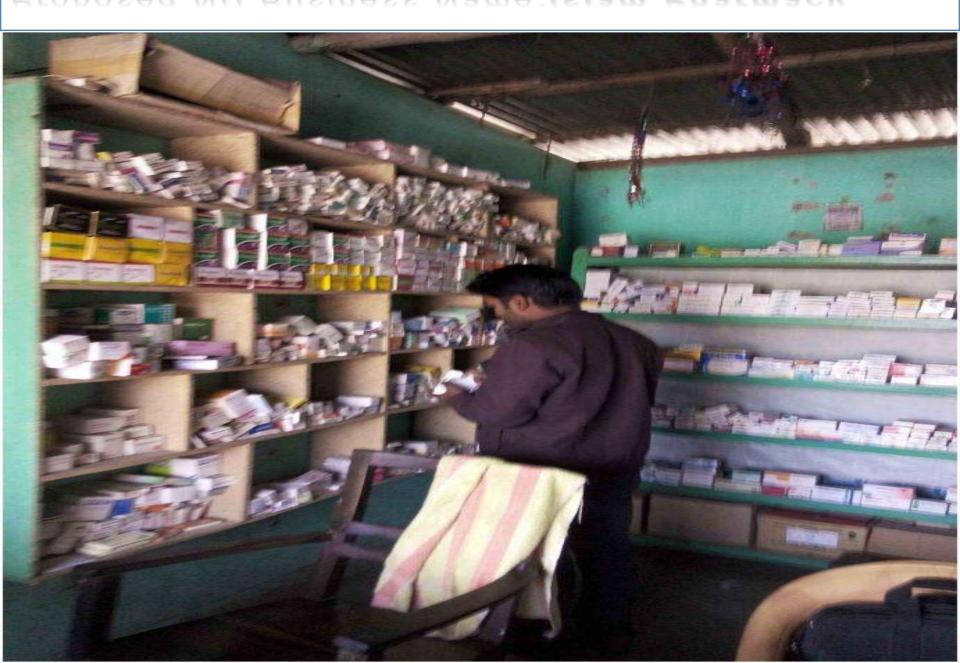

# Pictures

ORIGINAL ORIGINAL

THE BENGAL DRUGS RULES, 1940

PORM B. (See rule 20(1)) No.

=

LICENCE TO SELL. STOCK AND EXHIBIT FOR SALE AND DISTRIBUTE DRUGS OTHER THAN BIOLOGICAL AND OTHER SPECIAL PRODUCTS

CHSHS TO THE SELECT CHI CH: CHECKET EXCHES