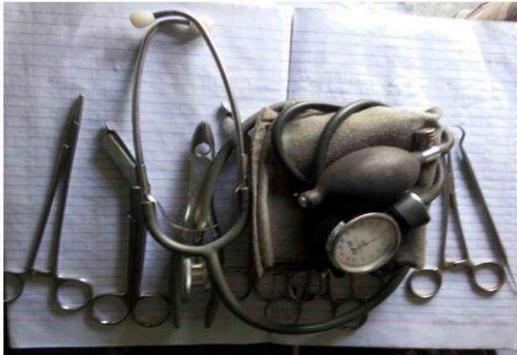

# Pictures

ORIGINAL ORIGINAL

THE BENGAL DRUGS RULES, 1940

PORM B. (See rule 20(1)) No.

=

LICENCE TO SELL. STOCK AND EXHIBIT FOR SALE AND DISTRIBUTE DRUGS OTHER THAN BIOLOGICAL AND OTHER SPECIAL PRODUCTS

CHSHS TO THE SELECT CHI CH: CHECKET EXCHES