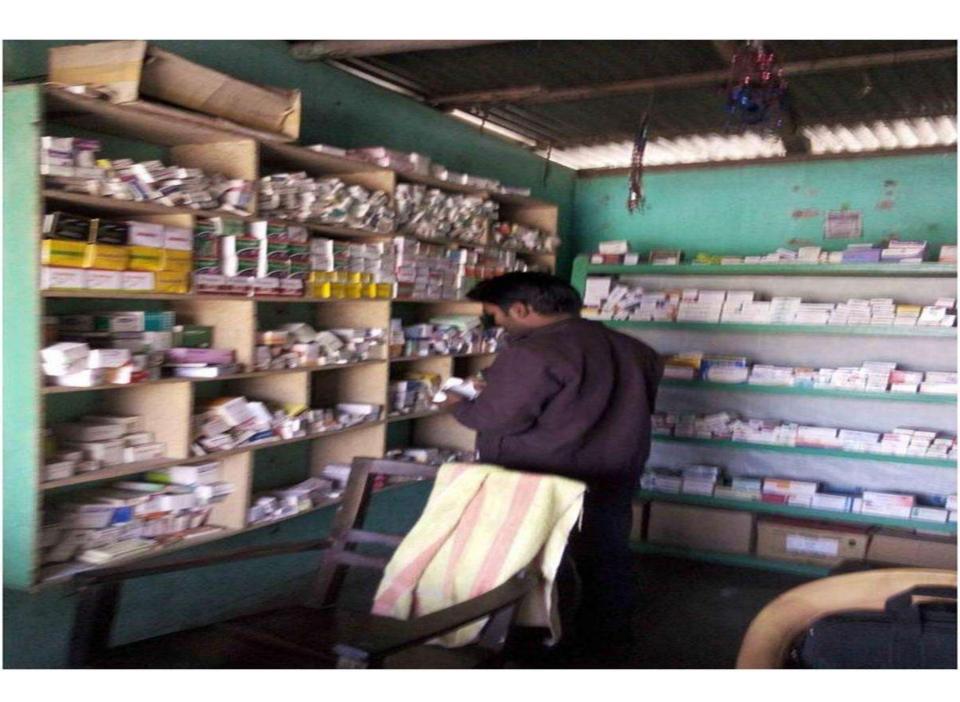

# Pictures

ORIGINAL ORIGINAL

THE BENGAL DRUGS RULES, 1940

PORM B. (See rule 20(1)) No.

=

LICENCE TO SELL. STOCK AND EXHIBIT FOR SALE AND DISTRIBUTE DRUGS OTHER THAN BIOLOGICAL AND OTHER SPECIAL PRODUCTS

CHSHS TO THE SELECT CHI CH: CHECKET EXCHES