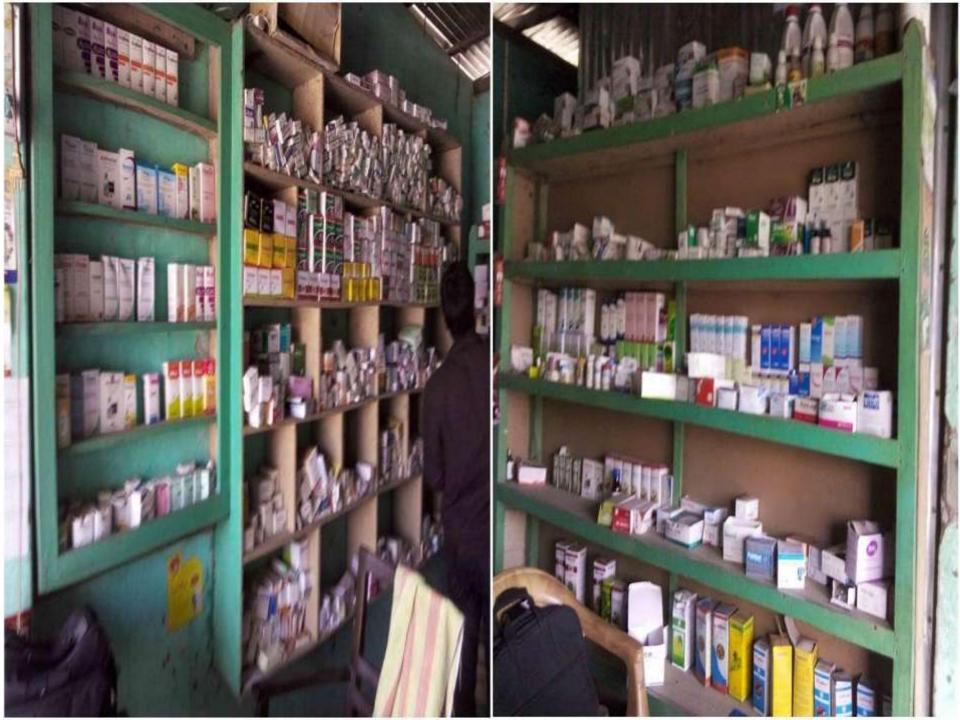

# Pictures

ORIGINAL ORIGINAL

THE BENGAL DRUGS RULES, 1940

PORM B. (See rule 20(1)) No.

=

LICENCE TO SELL. STOCK AND EXHIBIT FOR SALE AND DISTRIBUTE DRUGS OTHER THAN BIOLOGICAL AND OTHER SPECIAL PRODUCTS

CHSHS TO THE SELECT CHI CH: CHECKET EXCHES