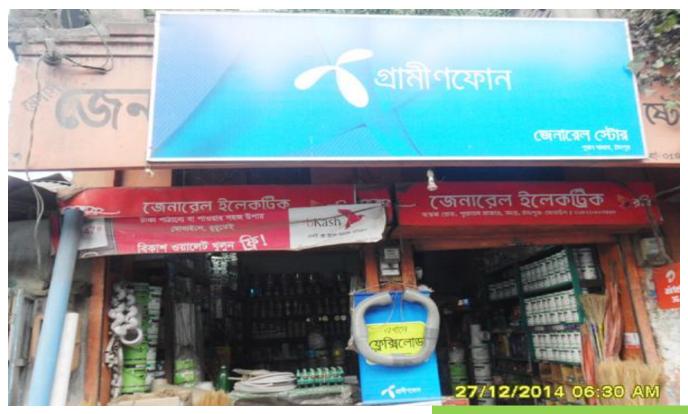

#### A Nobin Udyokta Project

# Proposed NU Business Name: M/S General Electronic Store



NU Identified and PP Prepared & Verified by :
Abu Musa Bhuiyan

(Chandpur Sadar Unit, Chandpur)

<u>Presented by :</u> Md Mamunur Rashid

**GRAMEEN TRUST** 



## BRIEF BIO OF THE PROPOSED NOBIN UDYOKTA

| Name                                                                                                                                                                                         | :        | Md. Mamunur Rashid |  |  |  |  |  |
|----------------------------------------------------------------------------------------------------------------------------------------------------------------------------------------------|----------|--------------------|--|--|--|--|--|
| Age