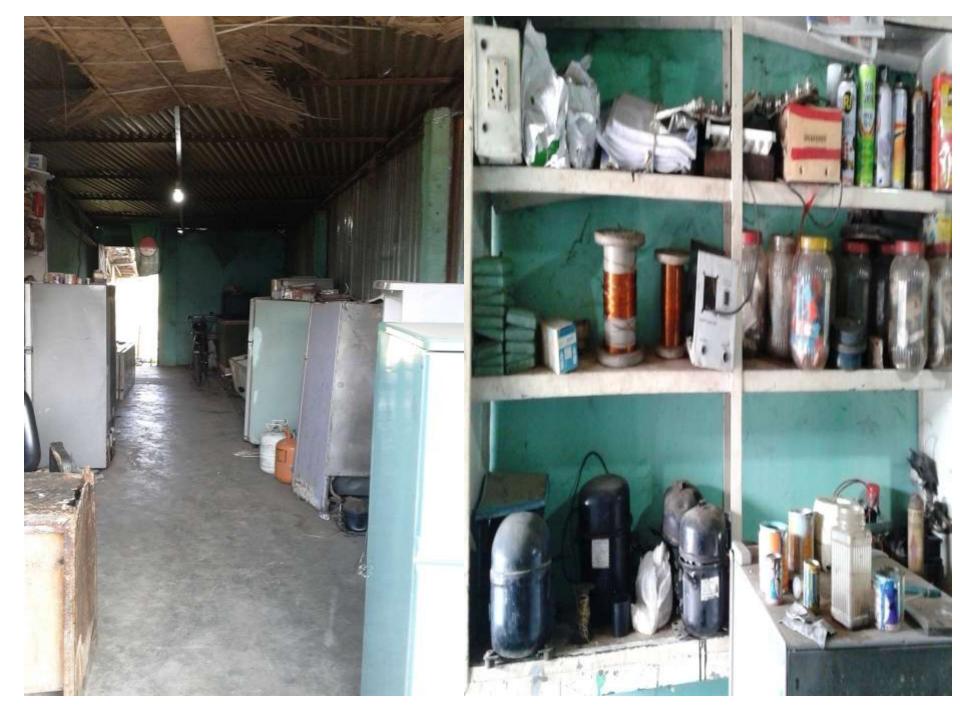

#### PRESENT & PROPOSED INVESTMENT BREAKDOWN

| Particulars                               | Existing Business (BDT)       | Proposed (BDT) | Total (BDT) |        |
|-------------------------------------------|-------------------------------|----------------|-------------|--------|
| Investments in different categor          | (1)                           | (2)            | (1+2)       |        |
| (i) Present stock items:                  |                               |                |             |        |
| Advance-                                  | 100000                        |                |             |        |
| Accessories- for work                     | 10000                         |                |             |        |
| (ii) Gas cylinder( 600) *02               | 10000                         |                |             |        |
| Gas Cylinder (12 )*01                     | 5000                          |                |             |        |
| Gas Cylinder (34) *02                     | 15000                         |                |             |        |
| Gas Cylinder (22)*01                      | 10000                         | 300000         |             |        |
| Compressor (For sale ) 20 p               | 40000                         | 30000          |             |        |
| Class Motor " 02 p                        | 10000                         |                |             |        |
| pump Motor " 04 p                         | 10000                         |                |             |        |
| Ceiling Fan " 10 p                        | 10000                         |                |             |        |
| Old Refrigerator for sale (08)            | 40000                         |                |             |        |
| Blender Machine,1/4 pipe,                 | 10000                         |                |             |        |
| Motor cycle & Television                  | 30000                         |                |             |        |
| (ii) Proposed investment:                 |                               |                |             |        |
| Thai bar 3 outer top & bottom (21)        | <b>30*1800</b> = <b>54000</b> |                |             |        |
| " " 3 outer side " (21)                   | <b>30* 1300 = 39000</b>       |                |             |        |
| " " 3 shutter top & bottom (21)           | 30*1400 =42000                |                |             |        |
| Thai bar 3 shutter lock & Inter lock (21) | <b>30* 1400= 42000</b>        |                | 300000      |        |
| " 3 shutter sliding fixed & Divider(21    | ) 30* 1100 =33000             |                |             |        |
| " " 3 Muck cover (21)                     | 30*750 =22500                 |                |             |        |
| Thai Glass various size & Thickness       | =67500                        |                |             |        |
| Total Capital                             |                               | 300000         | 300000      | 600000 |

# INFO ON EXISTING BUSINESS OPERATIONS

|                                                       | Existing Business (BDT) |         |  |  |
|-------------------------------------------------------|-------------------------|---------|--|--|
| Particulars                                           | Monthly                 | Yearly  |  |  |
| Sales Income from ,sale Repaired old refrigerator ,   |                         |         |  |  |
| Compressor, Motors, Electric Fan etc.                 | 100000                  | 1200000 |  |  |
| Less: Cost of sales                                   | 80000                   | 960000  |  |  |
| Profit                                                | 20000                   | 240000  |  |  |
| Income from - Repairing ,Servicing & other Thai works | 15000                   | 180000  |  |  |
| Gross Profit (C)                                      | 35000                   | 420000  |  |  |
| Less: Operating Costs                                 |                         |         |  |  |
| Electricity bill                                      | 700                     | 8400    |  |  |
| Generator bill                                        | 150                     | 1800    |  |  |
| Shop Rent                                             | 4000                    | 48000   |  |  |
| Night Guard bill                                      | 100                     | 1200    |  |  |
| Meals for Staff                                       | 1000                    | 12000   |  |  |
| Mobile bill                                           | 500                     | 6000    |  |  |
| Present salary/Drawings- self                         | 8000                    | 96000   |  |  |
| Present salary-Employee (2)                           | 6000                    | 72000   |  |  |
| Others ( entertainment, transport, fees etc)          | 500                     | 6000    |  |  |
| Non Cash Item:                                        |                         |         |  |  |
| Depreciation Expenses(20% of 80000)                   | 1333                    | 15996   |  |  |
| Total Operating Cost (D)                              | 22283                   | 267396  |  |  |
| Net Profit (C-D):                                     | 12717                   | 152604  |  |  |