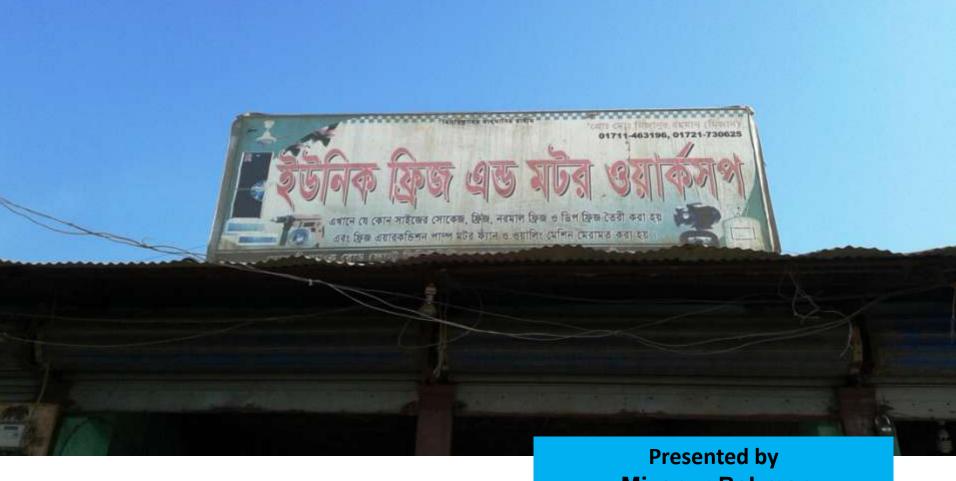

#### Proposed NU Business Name: UNIQUE REFREGERATION

**NU Identified, Verified and PP Prepared by** 

Md.Nazrul Islam

**Mizanur Rahman** 

# PROPOSED NOBIN UDYOKTA BUSINESS INFO

| Business Name                                                                                                                        | : | UNIQUE REFRIGERATION                                                                             |  |  |  |
|--------------------------------------------------------------------------------------------------------------------------------------|---|--------------------------------------------------------------------------------------------------|--|--|--|
| Address/ Location                                                                                                                    | : | Jononi Bus stand, Ramgonj, Laxmipur .                                                            |  |  |  |
| Total Investment in BDT                                                                                                              | : | 600000                                                                                           |  |  |  |
| Financing                                                                                                                            | : | Self BDT 300000 (from existing business) - 50 % Required Investment BDT 300,000 (as equity) 50 % |  |  |  |
| Present salary/drawings from business (estimated)                                                                                    | : | 8000                                                                                             |  |  |  |
| Proposed Salary                                                                                                                      | : | 8000                                                                                             |  |  |  |
| Proposed Business  (i) % of present gross profit margin  (ii) Estimated % of proposed gross profit margin  (iii) Agreed grace period | : | 20%<br>20%<br>5 months                                                                           |  |  |  |