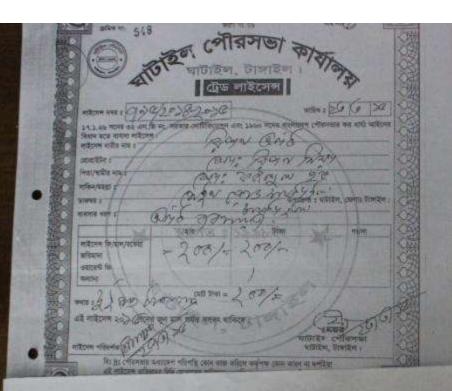

#### শোকান ভাড়ার চ্ভিপত্র

১ম প্রা (মর মালিক)। এস.এম মার্ডুদুল উসসমে, পিতা: মূত মুজিবুর বহুদান, সাবিন ও উপজেলা: ঝানাপাড়া, খাটাইল, জেলা: টাল্টিল।

১৪ পক (চাক্রাটিয়া) । যোঃ বিশন, পিতাঃ মোঃ ক্ষরপুল হক, নানিমঃ থানিয়াপাড়া, উপজোলঃ
খানিইল, কেলঃ টাজাইল। আমান বাবনা পরিচালনার জন্য একটি ঘরের বিশেব প্রয়োজন হত্যায়
আপনি একটি দোকাল ভালা দিতে ইজা পোলা করায় উক্ত দোকানের উপত্র অনীন বাবন ১,০০,০০০/টাকা (এক লক্ষ টাকা) মাত্র অনিক ১৫০০/- টাকা (পরেরণত টাকা) মাত্র ভালা সাবাধ করিয়া ১ আগত্র
২০১০ ইং জারিল হইলে জালামী ৩১ কুলইং০১৬ ইং আহিং পর্বত্ত। ৩ (কিন্) ব্যাসারে আনা নিয়ুলিখিত
কর্ত সাপেকে নিয়ু স্বনিত লোকান ঘরটি উক্তর পক্ষ সম্মত হইলা আত্রা বিসাবে বন্দবক্ত মুক্তিশত্র করিয়া
নিয়ে আহত করিলায়। এতে অন্য কোন কেনে বাধা প্রদান করিলে আনসাতে উত্তা আয়াই বলে পণ্য ইইবে।