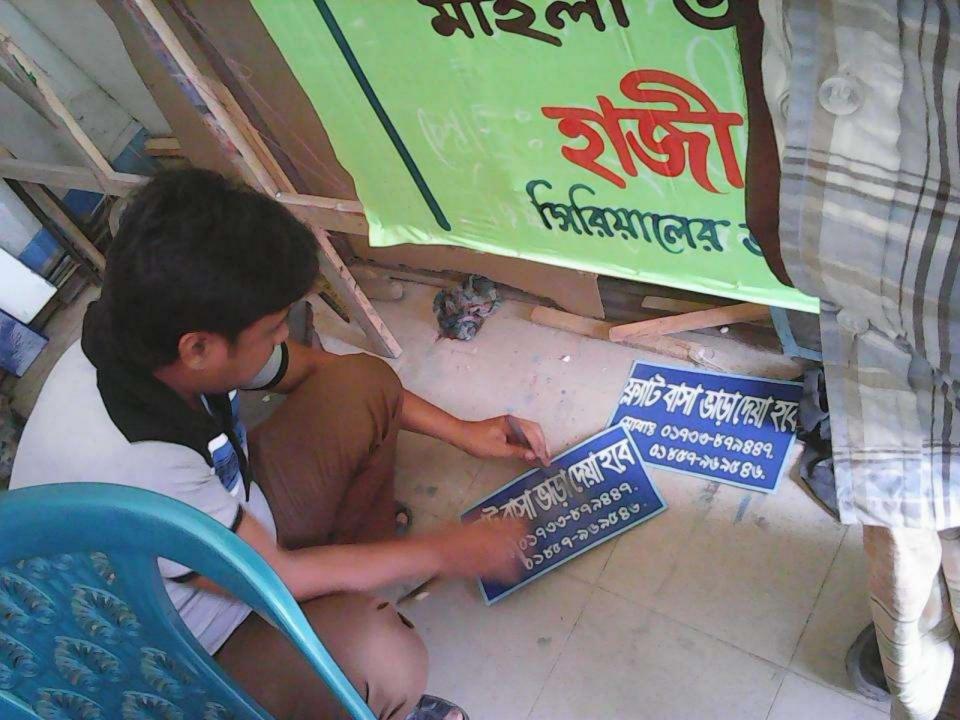

| Proposed Nobin Udyokta Business Info              |   |                                                                                                                                                                                                                                                                                                                                                                                                                                                                  |  |
|---------------------------------------------------|---|------------------------------------------------------------------------------------------------------------------------------------------------------------------------------------------------------------------------------------------------------------------------------------------------------------------------------------------------------------------------------------------------------------------------------------------------------------------|--|
| Business Name                                     | : | RIPON ART                                                                                                                                                                                                                                                                                                                                                                                                                                                        |  |
| Location                                          | : | Ghatail main road, Tangail.                                                                                                                                                                                                                                                                                                                                                                                                                                      |  |
| Total Investment in BDT                           | : | BDT 3,00,000                                                                                                                                                                                                                                                                                                                                                                                                                                                     |  |
| Financing                                         | : | Self BDT 2,00,000 (from existing business) 67% Required Investment BDT 1,00,000 (as equity) 33%                                                                                                                                                                                                                                                                                                                                                                  |  |
| Present salary/drawings from business (estimates) | : | 6,000 Taka                                                                                                                                                                                                                                                                                                                                                                                                                                                       |  |
| Proposed Salary                                   | : | 10,000 Taka                                                                                                                                                                                                                                                                                                                                                                                                                                                      |  |
| Implementation                                    | : | <ul> <li>The business is planned to be scaled up by investment in existing goods like; white marbel, plastic seal, eraser, wedding card, visiting card, etc.</li> <li>Average 45% gain on sales.</li> <li>The business is operating by entrepreneur. Existing one employee.</li> <li>After getting equity, one employee will be appointed.</li> <li>Collects goods from Dhaka.</li> <li>The shop is rented.</li> <li>Agreed grace period is 4 months.</li> </ul> |  |

# Pictures

Comment of the Promptor Special Comment of the Promptor of the

0225220