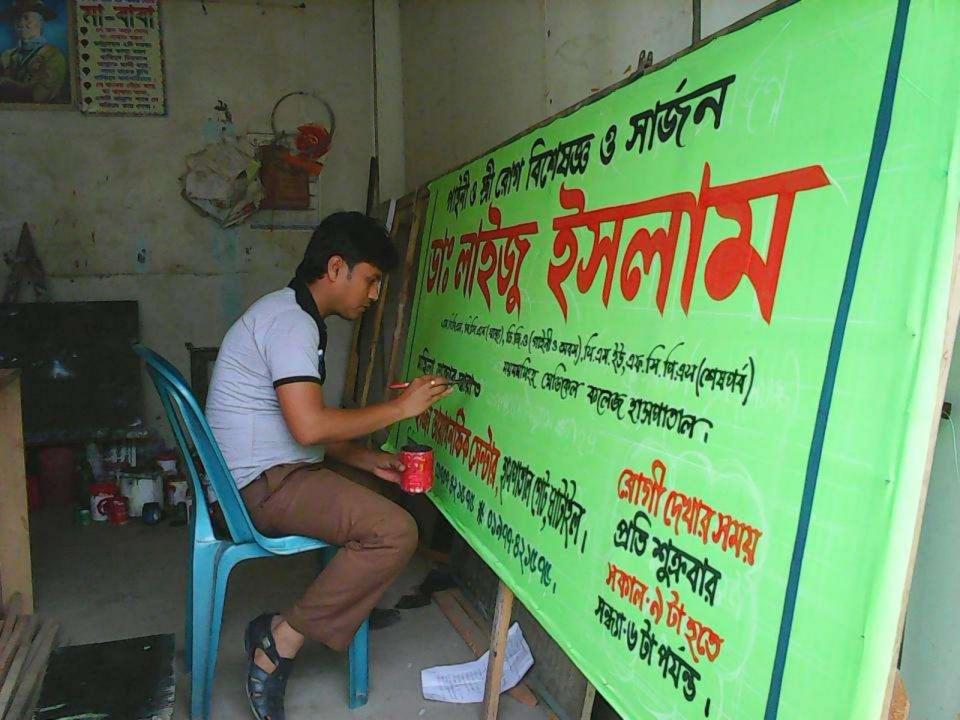

| Proposed Nobin Udyokta Business Info              |   |                                                                                                                                                                                                                                                                                                                                                                                                                                                                  |  |
|---------------------------------------------------|---|------------------------------------------------------------------------------------------------------------------------------------------------------------------------------------------------------------------------------------------------------------------------------------------------------------------------------------------------------------------------------------------------------------------------------------------------------------------|--|
| Business Name                                     | : | RIPON ART                                                                                                                                                                                                                                                                                                                                                                                                                                                        |  |
| Location                                          | : | Ghatail main road, Tangail.                                                                                                                                                                                                                                                                                                                                                                                                                                      |  |
| Total Investment in BDT                           | : | BDT 3,00,000                                                                                                                                                                                                                                                                                                                                                                                                                                                     |  |
| Financing                                         | : | Self BDT 2,00,000 (from existing business) 67% Required Investment BDT 1,00,000 (as equity) 33%                                                                                                                                                                                                                                                                                                                                                                  |  |
| Present salary/drawings from business (estimates) | : | 6,000 Taka                                                                                                                                                                                                                                                                                                                                                                                                                                                       |  |
| Proposed Salary                                   | : | 10,000 Taka                                                                                                                                                                                                                                                                                                                                                                                                                                                      |  |
| Implementation                                    | : | <ul> <li>The business is planned to be scaled up by investment in existing goods like; white marbel, plastic seal, eraser, wedding card, visiting card, etc.</li> <li>Average 45% gain on sales.</li> <li>The business is operating by entrepreneur. Existing one employee.</li> <li>After getting equity, one employee will be appointed.</li> <li>Collects goods from Dhaka.</li> <li>The shop is rented.</li> <li>Agreed grace period is 4 months.</li> </ul> |  |

# Pictures

Comment of the Promptor Special Comment of the Promptor of the

0225220