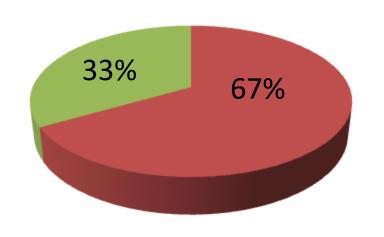

| Proposed Nobin Udyokta Business Info              |   |                                                                                                                                                                                                                                                                                                                                                                                                                                                                  |  |
|---------------------------------------------------|---|------------------------------------------------------------------------------------------------------------------------------------------------------------------------------------------------------------------------------------------------------------------------------------------------------------------------------------------------------------------------------------------------------------------------------------------------------------------|--|
| Business Name                                     | : | RIPON ART                                                                                                                                                                                                                                                                                                                                                                                                                                                        |  |
| Location                                          | : | Ghatail main road, Tangail.                                                                                                                                                                                                                                                                                                                                                                                                                                      |  |
| Total Investment in BDT                           | : | BDT 3,00,000                                                                                                                                                                                                                                                                                                                                                                                                                                                     |  |
| Financing                                         | : | Self BDT 2,00,000 (from existing business) 67% Required Investment BDT 1,00,000 (as equity) 33%                                                                                                                                                                                                                                                                                                                                                                  |  |
| Present salary/drawings from business (estimates) | : | 6,000 Taka                                                                                                                                                                                                                                                                                                                                                                                                                                                       |  |
| Proposed Salary                                   | : | 10,000 Taka                                                                                                                                                                                                                                                                                                                                                                                                                                                      |  |
| Implementation                                    | : | <ul> <li>The business is planned to be scaled up by investment in existing goods like; white marbel, plastic seal, eraser, wedding card, visiting card, etc.</li> <li>Average 45% gain on sales.</li> <li>The business is operating by entrepreneur. Existing one employee.</li> <li>After getting equity, one employee will be appointed.</li> <li>Collects goods from Dhaka.</li> <li>The shop is rented.</li> <li>Agreed grace period is 4 months.</li> </ul> |  |