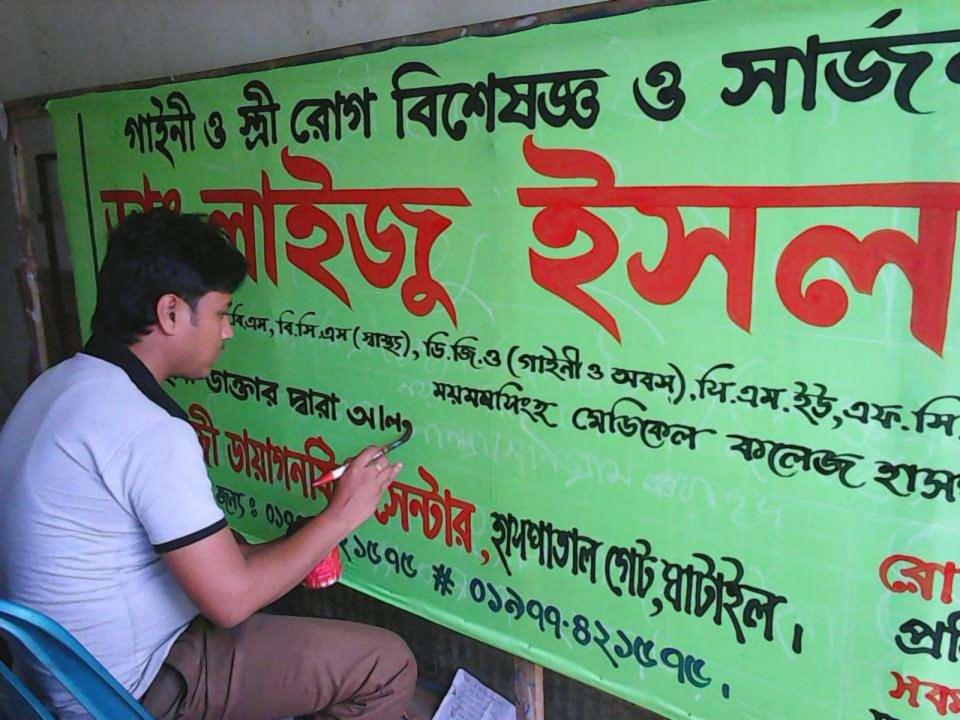

| Proposed Nobin Udyokta Business Info              |   |                                                                                                                                                                                                                                                                                                                                                                                                                                                                  |  |
|---------------------------------------------------|---|------------------------------------------------------------------------------------------------------------------------------------------------------------------------------------------------------------------------------------------------------------------------------------------------------------------------------------------------------------------------------------------------------------------------------------------------------------------|--|
| Business Name                                     | : | RIPON ART                                                                                                                                                                                                                                                                                                                                                                                                                                                        |  |
| Location                                          | : | Ghatail main road, Tangail.                                                                                                                                                                                                                                                                                                                                                                                                                                      |  |
| Total Investment in BDT                           | : | BDT 3,00,000                                                                                                                                                                                                                                                                                                                                                                                                                                                     |  |
| Financing                                         | : | Self BDT 2,00,000 (from existing business) 67% Required Investment BDT 1,00,000 (as equity) 33%                                                                                                                                                                                                                                                                                                                                                                  |  |
| Present salary/drawings from business (estimates) | : | 6,000 Taka                                                                                                                                                                                                                                                                                                                                                                                                                                                       |  |
| Proposed Salary                                   | : | 10,000 Taka                                                                                                                                                                                                                                                                                                                                                                                                                                                      |  |
| Implementation                                    | : | <ul> <li>The business is planned to be scaled up by investment in existing goods like; white marbel, plastic seal, eraser, wedding card, visiting card, etc.</li> <li>Average 45% gain on sales.</li> <li>The business is operating by entrepreneur. Existing one employee.</li> <li>After getting equity, one employee will be appointed.</li> <li>Collects goods from Dhaka.</li> <li>The shop is rented.</li> <li>Agreed grace period is 4 months.</li> </ul> |  |

# Pictures

Comment of the Promptor Special Comment of the Promptor of the

0225220