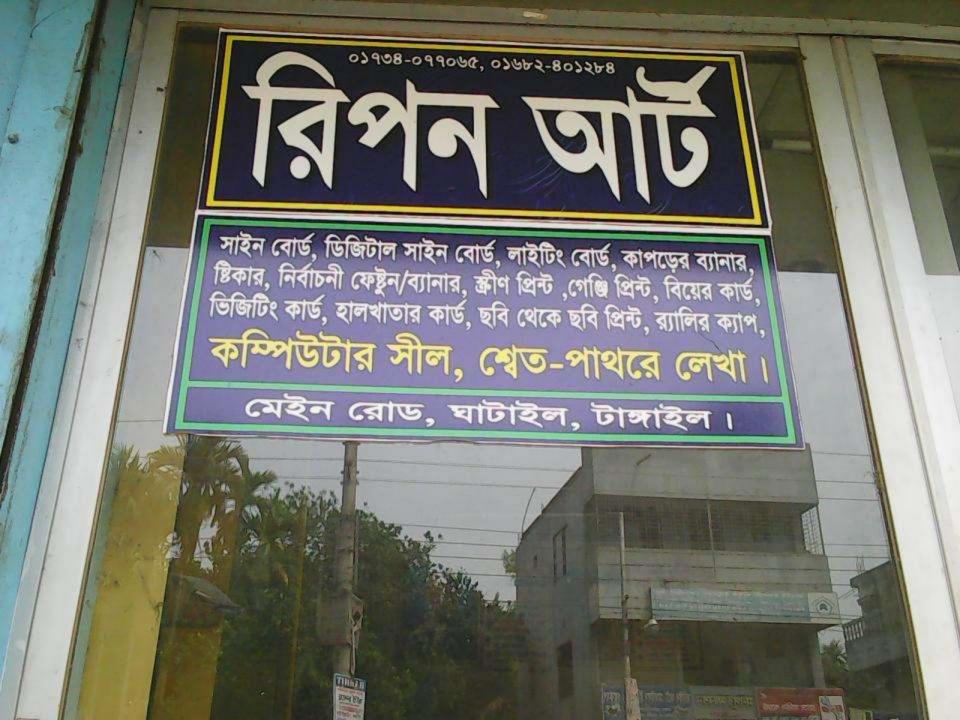

**Proposed NU Business Name: RIPON ART** 

Project identification and prepared by: Md Motiar Rahman, Dhigor Unit, Dhaka

Project verified by: Md. Mizanur Rahman Patwary

| Brief Bio of The Proposed Nobin Udyokta                                                                                                         |       |                                                                                                                                                                                      |  |  |  |
|-------------------------------------------------------------------------------------------------------------------------------------------------|-------|--------------------------------------------------------------------------------------------------------------------------------------------------------------------------------------|--|--|--|
| Name                                                                                                                                            | :     | MD RIPON                                                                                                                                                                             |  |  |  |
| Age                                                                                                                                             | :     | 12-12-1989 (25 <i>Years</i> )                                                                                                                                                        |  |  |  |
| Education, till to date                                                                                                                         | :     | HSC                                                                                                                                                                                  |  |  |  |
| Marital status                                                                                                                                  | :     | Married                                                                                                                                                                              |  |  |  |
| Children                                                                                                                                        | :     | 1 Son                                                                                                                                                                                |  |  |  |
| No. of siblings:                                                                                                                                | •     | 1 Brother & 3 Sisters                                                                                                                                                                |  |  |  |
| Address                                                                                                                                         | :     | Vill: Baniapara Uttar, P.O: Ghatail, P.S: Ghatail, Dist: Tangail                                                                                                                     |  |  |  |
| Parent's and GB related Info (i) Who is GB member (ii) Mother's name (iii) Father's name (iv) GB member's info                                  | : : : | Mother Father  MOST RINA BEGUM  MD FAZLUL HAQUE  Branch: Ghatail, Centre # 77 (Female),  Member ID: 5161, Group No: 02  Member since: 14-12-1993 (23 Years)  First loan: 2,000 taka. |  |  |  |
| Further Information: (v) Who pays GB loan installment (vi) Mobile lady (vii) Grameen Education Loan (viii) Any other loan like GB, BRAC ASA etc | : : : | Existing loan: BDT 40,000 Outstanding loan: 39,120 Father No No No                                                                                                                   |  |  |  |

| Proposed Nobin Udyokta Business Info              |   |                                                                                                                                                                                                                                                                                                                                                                                                                                                                  |  |
|---------------------------------------------------|---|------------------------------------------------------------------------------------------------------------------------------------------------------------------------------------------------------------------------------------------------------------------------------------------------------------------------------------------------------------------------------------------------------------------------------------------------------------------|--|
| Business Name                                     | : | RIPON ART                                                                                                                                                                                                                                                                                                                                                                                                                                                        |  |
| Location                                          | : | Ghatail main road, Tangail.                                                                                                                                                                                                                                                                                                                                                                                                                                      |  |
| Total Investment in BDT                           | : | BDT 3,00,000                                                                                                                                                                                                                                                                                                                                                                                                                                                     |  |
| Financing                                         | : | Self BDT 2,00,000 (from existing business) 67% Required Investment BDT 1,00,000 (as equity) 33%                                                                                                                                                                                                                                                                                                                                                                  |  |
| Present salary/drawings from business (estimates) | : | 6,000 Taka                                                                                                                                                                                                                                                                                                                                                                                                                                                       |  |
| Proposed Salary                                   | : | 10,000 Taka                                                                                                                                                                                                                                                                                                                                                                                                                                                      |  |
| Implementation                                    | : | <ul> <li>The business is planned to be scaled up by investment in existing goods like; white marbel, plastic seal, eraser, wedding card, visiting card, etc.</li> <li>Average 45% gain on sales.</li> <li>The business is operating by entrepreneur. Existing one employee.</li> <li>After getting equity, one employee will be appointed.</li> <li>Collects goods from Dhaka.</li> <li>The shop is rented.</li> <li>Agreed grace period is 4 months.</li> </ul> |  |