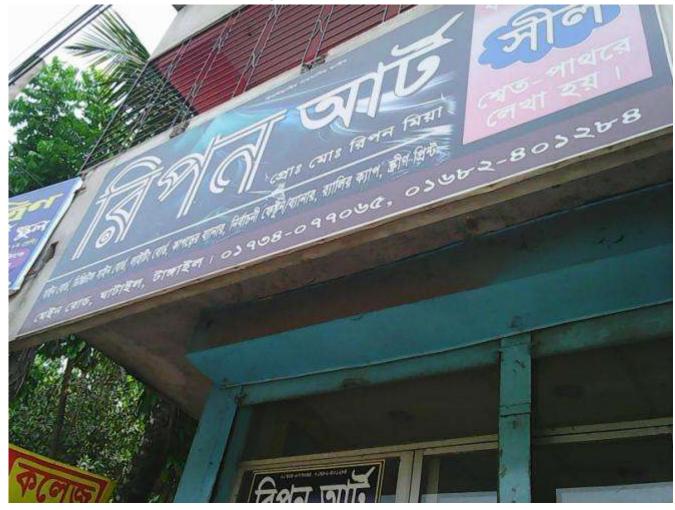

**Proposed NU Business Name: RIPON ART** 

Project identification and prepared by: Md Motiar Rahman, Dhigor Unit, Dhaka

Project verified by: Md. Mizanur Rahman Patwary

| Brief Bio of The Proposed Nobin Udyokta                                                                                                         |       |                                                                                                                                                                                      |  |  |  |
|-------------------------------------------------------------------------------------------------------------------------------------------------|-------|--------------------------------------------------------------------------------------------------------------------------------------------------------------------------------------|--|--|--|
| Name                                                                                                                                            | :     | MD RIPON                                                                                                                                                                             |  |  |  |
| Age                                                                                                                                             | :     | 12-12-1989 (25 <i>Years</i> )                                                                                                                                                        |  |  |  |
| Education, till to date                                                                                                                         | :     | HSC                                                                                                                                                                                  |  |  |  |
| Marital status                                                                                                                                  | :     | Married                                                                                                                                                                              |  |  |  |
| Children                                                                                                                                        | :     | 1 Son                                                                                                                                                                                |  |  |  |
| No. of siblings:                                                                                                                                | •     | 1 Brother & 3 Sisters                                                                                                                                                                |  |  |  |
| Address                                                                                                                                         | :     | Vill: Baniapara Uttar, P.O: Ghatail, P.S: Ghatail, Dist: Tangail                                                                                                                     |  |  |  |
| Parent's and GB related Info (i) Who is GB member (ii) Mother's name (iii) Father's name (iv) GB member's info                                  | : : : | Mother Father  MOST RINA BEGUM  MD FAZLUL HAQUE  Branch: Ghatail, Centre # 77 (Female),  Member ID: 5161, Group No: 02  Member since: 14-12-1993 (23 Years)  First loan: 2,000 taka. |  |  |  |
| Further Information: (v) Who pays GB loan installment (vi) Mobile lady (vii) Grameen Education Loan (viii) Any other loan like GB, BRAC ASA etc | : : : | Existing loan: BDT 40,000 Outstanding loan: 39,120 Father No No No                                                                                                                   |  |  |  |

| Proposed Nobin Udyokta Business Info              |   |                                                                                                                                                                                                                                                                                                                                                                                                                                                                  |  |
|---------------------------------------------------|---|------------------------------------------------------------------------------------------------------------------------------------------------------------------------------------------------------------------------------------------------------------------------------------------------------------------------------------------------------------------------------------------------------------------------------------------------------------------|--|
| Business Name                                     | : | RIPON ART                                                                                                                                                                                                                                                                                                                                                                                                                                                        |  |
| Location                                          | : | Ghatail main road, Tangail.                                                                                                                                                                                                                                                                                                                                                                                                                                      |  |
| Total Investment in BDT                           | : | BDT 3,00,000                                                                                                                                                                                                                                                                                                                                                                                                                                                     |  |
| Financing                                         | : | Self BDT 2,00,000 (from existing business) 67% Required Investment BDT 1,00,000 (as equity) 33%                                                                                                                                                                                                                                                                                                                                                                  |  |
| Present salary/drawings from business (estimates) | : | 6,000 Taka                                                                                                                                                                                                                                                                                                                                                                                                                                                       |  |
| Proposed Salary                                   | : | 10,000 Taka                                                                                                                                                                                                                                                                                                                                                                                                                                                      |  |
| Implementation                                    | : | <ul> <li>The business is planned to be scaled up by investment in existing goods like; white marbel, plastic seal, eraser, wedding card, visiting card, etc.</li> <li>Average 45% gain on sales.</li> <li>The business is operating by entrepreneur. Existing one employee.</li> <li>After getting equity, one employee will be appointed.</li> <li>Collects goods from Dhaka.</li> <li>The shop is rented.</li> <li>Agreed grace period is 4 months.</li> </ul> |  |