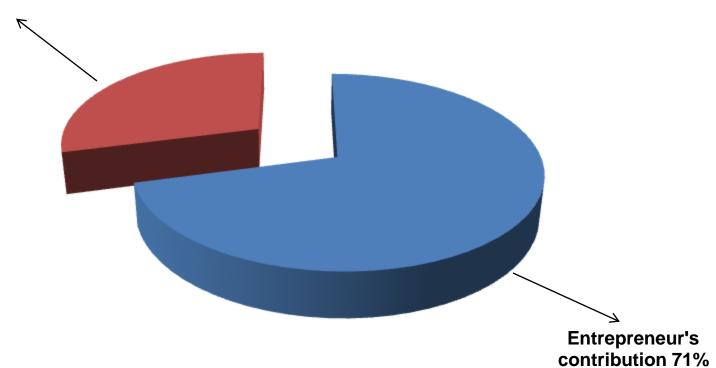

### SOURCE OF FINANCE

- Entrepreneur's Contribution BDT 365,000
- GTT's Investment BDT 150,000
- Total Investment BDT 5,15,000

GTT's investment 29%