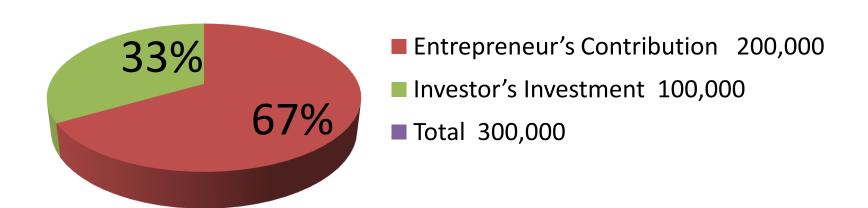

| Proposed Nobin Udyokta Business Info |                                                                                                                                                                                                                                                                                                                                                                                                                                                                          |  |  |  |
|--------------------------------------|--------------------------------------------------------------------------------------------------------------------------------------------------------------------------------------------------------------------------------------------------------------------------------------------------------------------------------------------------------------------------------------------------------------------------------------------------------------------------|--|--|--|
| :                                    | TOA FASHION                                                                                                                                                                                                                                                                                                                                                                                                                                                              |  |  |  |
| :                                    | Bolla Road, Elenga, Kalihati, Tangail                                                                                                                                                                                                                                                                                                                                                                                                                                    |  |  |  |
| :                                    | BDT 3,00,000                                                                                                                                                                                                                                                                                                                                                                                                                                                             |  |  |  |
| :                                    | Self BDT 2,00,000 (from existing business) 67%                                                                                                                                                                                                                                                                                                                                                                                                                           |  |  |  |
|                                      | Required Investment BDT 1,00,000 (as equity) 33%                                                                                                                                                                                                                                                                                                                                                                                                                         |  |  |  |
| :                                    | BDT 5,000                                                                                                                                                                                                                                                                                                                                                                                                                                                                |  |  |  |
| :                                    | BDT 5,000                                                                                                                                                                                                                                                                                                                                                                                                                                                                |  |  |  |
| :                                    | <ul> <li>The business is planned to be scaled up by investment in existing cloths like; Shirt, Pant, Panjabi, T-Shirt, Kids cloth, scarf, Jacket etc.</li> <li>Average 20% gain on sales.</li> <li>The business is operating by entrepreneur. Existing no employee.</li> <li>After getting equity fund one employee will be appointed.</li> <li>The shop is rented.</li> <li>Collects goods from Dhaka, Keranigonj.</li> <li>Agreed grace period is 4 months.</li> </ul> |  |  |  |
|                                      | :                                                                                                                                                                                                                                                                                                                                                                                                                                                                        |  |  |  |

| investment Breakdown |          |          |                |  |  |  |
|----------------------|----------|----------|----------------|--|--|--|
| Particulars          | Existing | Proposed | Proposed Total |  |  |  |
| Shirt,               | 15,000   | 15,000   | 30,000         |  |  |  |
| Pant                 | 40,000   | 40,000   | 80,000         |  |  |  |
| T-Shirt              | 10,000   | 10,000   | 20,000         |  |  |  |
| Kids Cloth           | 10,000   | 10,000   | 20,000         |  |  |  |
| Scarf, Punjabi, etc  | 25,000   | 25,000   | 50,000         |  |  |  |
| Security             | 1,00,000 | -        | 1,00,000       |  |  |  |
| Total                | 2,00,000 | 1,00,000 | 3,00,000       |  |  |  |