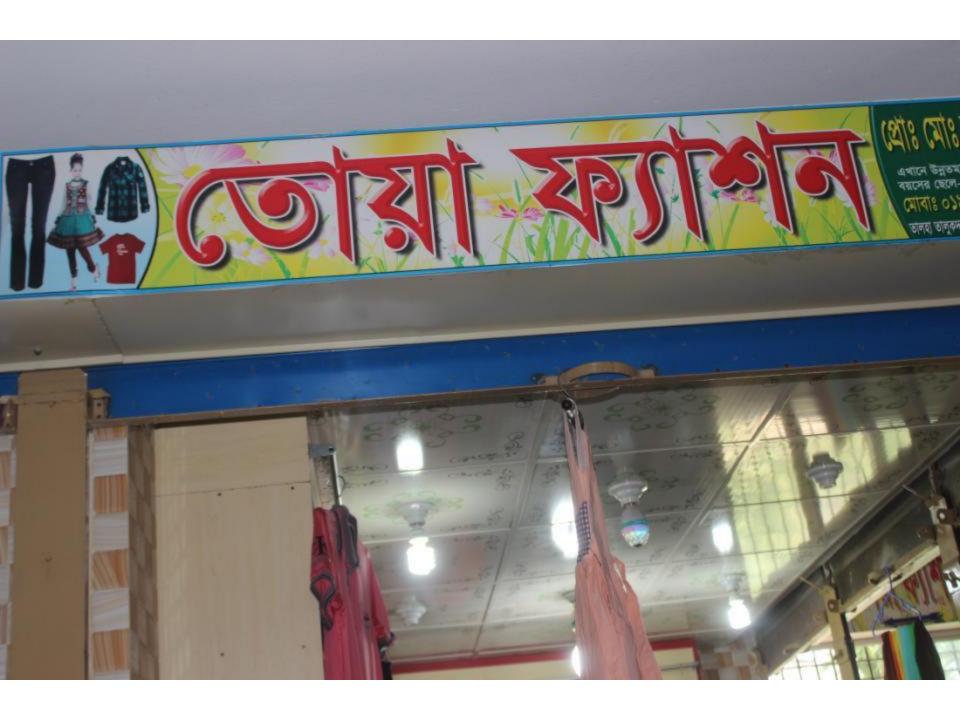

#### **Proposed NU Business Name: TOA FASHION**

Project identification and prepared by: Sirajul Islam, Elenga Unit, Tangail

Project verified by: Md Rofiqul Islam

| Brief Bio of The Proposed Nobin Udyokta                                                                        |       |                                                                                                                                                                                             |  |  |
|----------------------------------------------------------------------------------------------------------------|-------|---------------------------------------------------------------------------------------------------------------------------------------------------------------------------------------------|--|--|
| Name                                                                                                           | :     | SOHEL RANA                                                                                                                                                                                  |  |  |
| Age                                                                                                            | :     | 28-12-1991 (23 Years)                                                                                                                                                                       |  |  |
| Education, till to date                                                                                        | :     | HSC Pass                                                                                                                                                                                    |  |  |
| Marital status                                                                                                 | :     | Single                                                                                                                                                                                      |  |  |
| Children                                                                                                       | :     | N/A                                                                                                                                                                                         |  |  |
| No. of siblings:                                                                                               | :     | 1 Brother and 3 Sisters                                                                                                                                                                     |  |  |
| Address                                                                                                        | :     | Vill: Rouha P.O: Elenga P.S: Kalihati Dist: Tangail                                                                                                                                         |  |  |
| Parent's and GB related Info (i) Who is GB member (ii) Mother's name (iii) Father's name (iv) GB member's info | : : : | Mother Father  ROHIMA BEGUM  BELAYET HOSSAIN  Branch: Palima Kalihati, Centre # 51 (Female),  Member ID: 3635/1, Group No: 03  Member since: 16-02-1988 (27 Years)  First loan: 3,000 taka. |  |  |
| Further Information:                                                                                           |       | Existing loan: BDT 10,000 Outstanding loan: BDT 9,340 Mother                                                                                                                                |  |  |
| (v) Who pays GB loan installment (vi) Mobile lady                                                              | :     | No                                                                                                                                                                                          |  |  |
| (vii) Grameen Education Loan                                                                                   |       | No                                                                                                                                                                                          |  |  |
| (viii) Any other loan like GB,<br>BRAC ASA etc                                                                 | :     | No                                                                                                                                                                                          |  |  |

| Proposed Nobin Udyokta Business Info |                                                                                                                                                                                                                                                                                                                                                                                                                                                                          |  |  |  |
|--------------------------------------|--------------------------------------------------------------------------------------------------------------------------------------------------------------------------------------------------------------------------------------------------------------------------------------------------------------------------------------------------------------------------------------------------------------------------------------------------------------------------|--|--|--|
| :                                    | TOA FASHION                                                                                                                                                                                                                                                                                                                                                                                                                                                              |  |  |  |
| :                                    | Bolla Road, Elenga, Kalihati, Tangail                                                                                                                                                                                                                                                                                                                                                                                                                                    |  |  |  |
| :                                    | BDT 3,00,000                                                                                                                                                                                                                                                                                                                                                                                                                                                             |  |  |  |
| :                                    | Self BDT 2,00,000 (from existing business) 67%                                                                                                                                                                                                                                                                                                                                                                                                                           |  |  |  |
|                                      | Required Investment BDT 1,00,000 (as equity) 33%                                                                                                                                                                                                                                                                                                                                                                                                                         |  |  |  |
| :                                    | BDT 5,000                                                                                                                                                                                                                                                                                                                                                                                                                                                                |  |  |  |
| :                                    | BDT 5,000                                                                                                                                                                                                                                                                                                                                                                                                                                                                |  |  |  |
| :                                    | <ul> <li>The business is planned to be scaled up by investment in existing cloths like; Shirt, Pant, Panjabi, T-Shirt, Kids cloth, scarf, Jacket etc.</li> <li>Average 20% gain on sales.</li> <li>The business is operating by entrepreneur. Existing no employee.</li> <li>After getting equity fund one employee will be appointed.</li> <li>The shop is rented.</li> <li>Collects goods from Dhaka, Keranigonj.</li> <li>Agreed grace period is 4 months.</li> </ul> |  |  |  |
|                                      | :                                                                                                                                                                                                                                                                                                                                                                                                                                                                        |  |  |  |