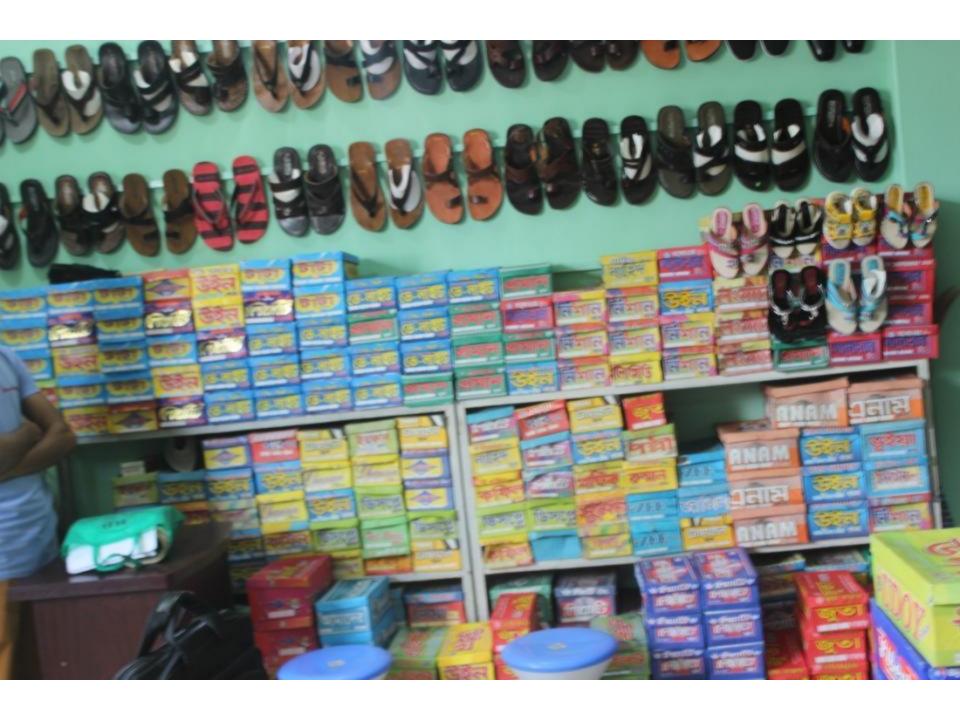

# Pictures

| Proposed Nobin Udyokta Business Info              |     |                                                                                                                                                                                                                                                                                                                                                                                                                                                                                     |  |  |
|---------------------------------------------------|-----|-------------------------------------------------------------------------------------------------------------------------------------------------------------------------------------------------------------------------------------------------------------------------------------------------------------------------------------------------------------------------------------------------------------------------------------------------------------------------------------|--|--|
| Business Name                                     | :   | RAHMAT SHOES                                                                                                                                                                                                                                                                                                                                                                                                                                                                        |  |  |
| Location                                          | :   | Elenga bus stand, Kalihati, Tangail                                                                                                                                                                                                                                                                                                                                                                                                                                                 |  |  |
| Total Investment in BDT                           | •   | BDT 3,00,000                                                                                                                                                                                                                                                                                                                                                                                                                                                                        |  |  |
| Financing                                         | :   | Self BDT 2,00,000 (from existing business) 67%                                                                                                                                                                                                                                                                                                                                                                                                                                      |  |  |
|                                                   |     | Required Investment BDT 1,00,000 (as equity) 33%                                                                                                                                                                                                                                                                                                                                                                                                                                    |  |  |
| Present salary/drawings from business (estimates) | • • | BDT 5,000                                                                                                                                                                                                                                                                                                                                                                                                                                                                           |  |  |
| Proposed Salary                                   | •   | BDT 5,000                                                                                                                                                                                                                                                                                                                                                                                                                                                                           |  |  |
| Implementation                                    | :   | <ul> <li>The business is planned to be scaled up by investment in existing shoes like; Shoe, Gents Sandal, China sandal, Ladies sandal, Kids sandal etc.</li> <li>Average 20% gain on sales.</li> <li>The business is operating by entrepreneur. Existing no employee.</li> <li>After getting equity fund one employee will be appointed.</li> <li>The shop is rented.</li> <li>Collects goods from Dhaka, Bongobondhu Aveneu.</li> <li>Agreed grace period is 4 months.</li> </ul> |  |  |