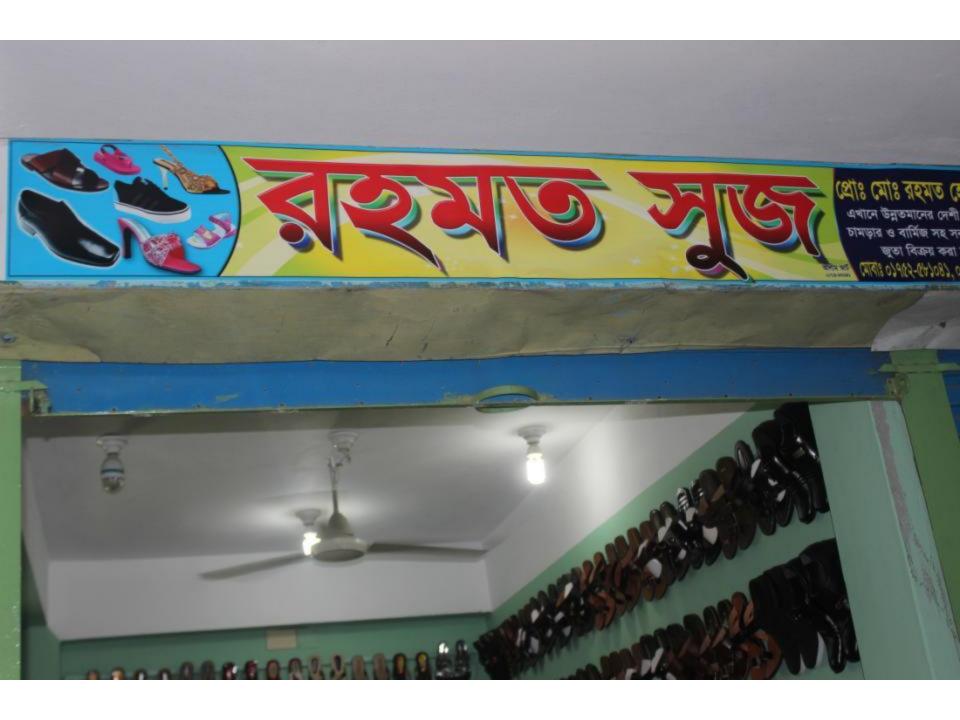

#### **Proposed NU Business Name: RAHMAT SHOES**

Project identification and prepared by: Sirajul Islam, Elenga Unit, Tangail

Project verified by: Md Rofiqul Islam

Grameen Shakti Samajik Byabosha Ltd.

| Brief Bio of The Proposed Nobin Udyokta                                                                        |       |                                                                                                                                                                                                 |  |  |
|----------------------------------------------------------------------------------------------------------------|-------|-------------------------------------------------------------------------------------------------------------------------------------------------------------------------------------------------|--|--|
| Name                                                                                                           | :     | MD RAHMAT ALI                                                                                                                                                                                   |  |  |
| Age                                                                                                            | :     | 11-12-1993 (21 Years)                                                                                                                                                                           |  |  |
| Education, till to date                                                                                        | :     | Class Ten                                                                                                                                                                                       |  |  |
| Marital status                                                                                                 | :     | Married                                                                                                                                                                                         |  |  |
| Children                                                                                                       | :     | Nil                                                                                                                                                                                             |  |  |
| No. of siblings:                                                                                               | :     | 2 Brothers and 1 Sister                                                                                                                                                                         |  |  |
| Address                                                                                                        | :     | Vill: South Chamuria P.O: South Chamuria P.S: Kalihati Dist: Tangail                                                                                                                            |  |  |
| Parent's and GB related Info (i) Who is GB member (ii) Mother's name (iii) Father's name (iv) GB member's info | : : : | Mother Father  MOST. MODHUMALA  MOZAFFOR Mondol  Branch: Sohdebpur Kalihati, Centre # 62 (Female),  Member ID: 6054, Group No: 03  Member since: 30-10-1993 (22 Years)  First loan: 3,000 taka. |  |  |
| Further Information:                                                                                           |       | Existing loan: BDT 60,000 Outstanding loan: BDT 54,720                                                                                                                                          |  |  |
| (v) Who pays GB loan installment                                                                               | :     | Mother                                                                                                                                                                                          |  |  |
| (vii) Mobile lady                                                                                              | •     | No<br>No                                                                                                                                                                                        |  |  |
| (vii) Grameen Education Loan (viii) Any other loan like GB, BRAC ASA etc                                       | :     | No<br>No                                                                                                                                                                                        |  |  |

| Proposed Nobin Udyokta Business Info              |     |                                                                                                                                                                                                                                                                                                                                                                                                                                                                                     |  |  |
|---------------------------------------------------|-----|-------------------------------------------------------------------------------------------------------------------------------------------------------------------------------------------------------------------------------------------------------------------------------------------------------------------------------------------------------------------------------------------------------------------------------------------------------------------------------------|--|--|
| Business Name                                     | :   | RAHMAT SHOES                                                                                                                                                                                                                                                                                                                                                                                                                                                                        |  |  |
| Location                                          | :   | Elenga bus stand, Kalihati, Tangail                                                                                                                                                                                                                                                                                                                                                                                                                                                 |  |  |
| Total Investment in BDT                           | •   | BDT 3,00,000                                                                                                                                                                                                                                                                                                                                                                                                                                                                        |  |  |
| Financing                                         | :   | Self BDT 2,00,000 (from existing business) 67%                                                                                                                                                                                                                                                                                                                                                                                                                                      |  |  |
|                                                   |     | Required Investment BDT 1,00,000 (as equity) 33%                                                                                                                                                                                                                                                                                                                                                                                                                                    |  |  |
| Present salary/drawings from business (estimates) | • • | BDT 5,000                                                                                                                                                                                                                                                                                                                                                                                                                                                                           |  |  |
| Proposed Salary                                   | •   | BDT 5,000                                                                                                                                                                                                                                                                                                                                                                                                                                                                           |  |  |
| Implementation                                    | :   | <ul> <li>The business is planned to be scaled up by investment in existing shoes like; Shoe, Gents Sandal, China sandal, Ladies sandal, Kids sandal etc.</li> <li>Average 20% gain on sales.</li> <li>The business is operating by entrepreneur. Existing no employee.</li> <li>After getting equity fund one employee will be appointed.</li> <li>The shop is rented.</li> <li>Collects goods from Dhaka, Bongobondhu Aveneu.</li> <li>Agreed grace period is 4 months.</li> </ul> |  |  |