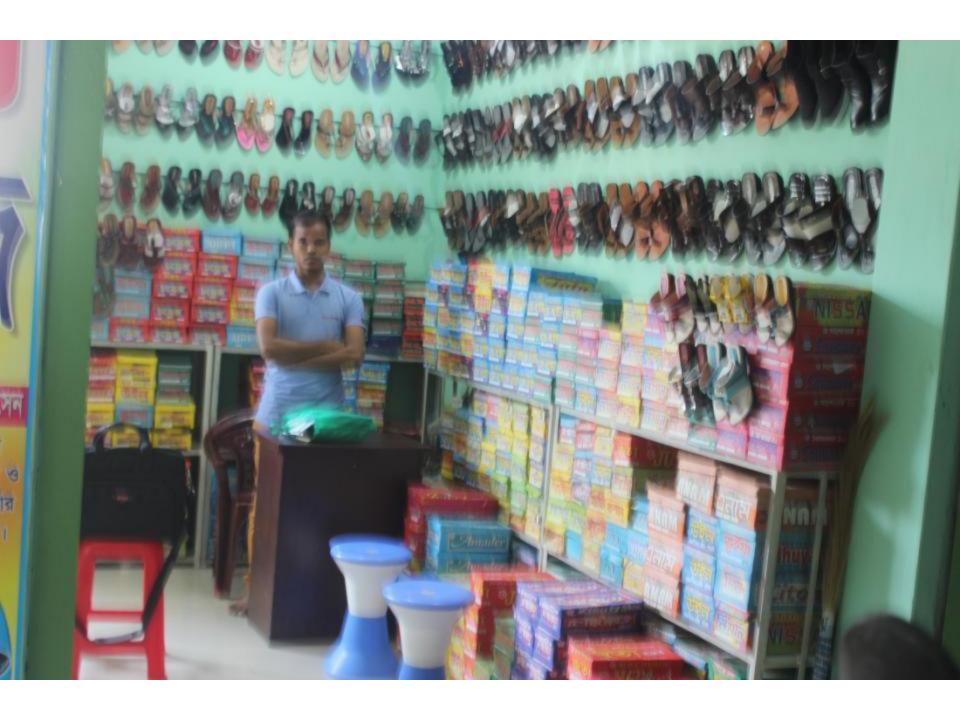

# Pictures

| Proposed Nobin Udyokta Business Info              |     |                                                                                                                                                                                                                                                                                                                                                                                                                                                                                     |  |  |
|---------------------------------------------------|-----|-------------------------------------------------------------------------------------------------------------------------------------------------------------------------------------------------------------------------------------------------------------------------------------------------------------------------------------------------------------------------------------------------------------------------------------------------------------------------------------|--|--|
| Business Name                                     | :   | RAHMAT SHOES                                                                                                                                                                                                                                                                                                                                                                                                                                                                        |  |  |
| Location                                          | :   | Elenga bus stand, Kalihati, Tangail                                                                                                                                                                                                                                                                                                                                                                                                                                                 |  |  |
| Total Investment in BDT                           | •   | BDT 3,00,000                                                                                                                                                                                                                                                                                                                                                                                                                                                                        |  |  |
| Financing                                         | :   | Self BDT 2,00,000 (from existing business) 67%                                                                                                                                                                                                                                                                                                                                                                                                                                      |  |  |
|                                                   |     | Required Investment BDT 1,00,000 (as equity) 33%                                                                                                                                                                                                                                                                                                                                                                                                                                    |  |  |
| Present salary/drawings from business (estimates) | • • | BDT 5,000                                                                                                                                                                                                                                                                                                                                                                                                                                                                           |  |  |
| Proposed Salary                                   | •   | BDT 5,000                                                                                                                                                                                                                                                                                                                                                                                                                                                                           |  |  |
| Implementation                                    | :   | <ul> <li>The business is planned to be scaled up by investment in existing shoes like; Shoe, Gents Sandal, China sandal, Ladies sandal, Kids sandal etc.</li> <li>Average 20% gain on sales.</li> <li>The business is operating by entrepreneur. Existing no employee.</li> <li>After getting equity fund one employee will be appointed.</li> <li>The shop is rented.</li> <li>Collects goods from Dhaka, Bongobondhu Aveneu.</li> <li>Agreed grace period is 4 months.</li> </ul> |  |  |