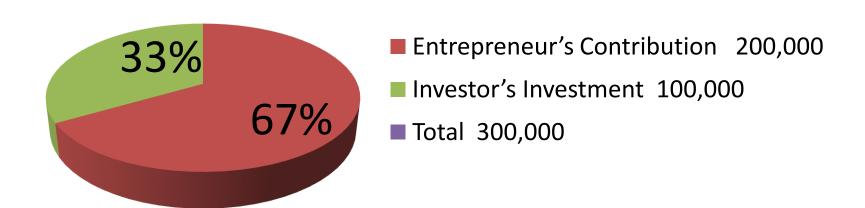

| Proposed Nobin Udyokta Business Info              |     |                                                                                                                                                                                                                                                                                                                                                                                                                                                                                     |  |  |
|---------------------------------------------------|-----|-------------------------------------------------------------------------------------------------------------------------------------------------------------------------------------------------------------------------------------------------------------------------------------------------------------------------------------------------------------------------------------------------------------------------------------------------------------------------------------|--|--|
| Business Name                                     | :   | RAHMAT SHOES                                                                                                                                                                                                                                                                                                                                                                                                                                                                        |  |  |
| Location                                          | :   | Elenga bus stand, Kalihati, Tangail                                                                                                                                                                                                                                                                                                                                                                                                                                                 |  |  |
| Total Investment in BDT                           | •   | BDT 3,00,000                                                                                                                                                                                                                                                                                                                                                                                                                                                                        |  |  |
| Financing                                         | :   | Self BDT 2,00,000 (from existing business) 67%                                                                                                                                                                                                                                                                                                                                                                                                                                      |  |  |
|                                                   |     | Required Investment BDT 1,00,000 (as equity) 33%                                                                                                                                                                                                                                                                                                                                                                                                                                    |  |  |
| Present salary/drawings from business (estimates) | • • | BDT 5,000                                                                                                                                                                                                                                                                                                                                                                                                                                                                           |  |  |
| Proposed Salary                                   | •   | BDT 5,000                                                                                                                                                                                                                                                                                                                                                                                                                                                                           |  |  |
| Implementation                                    | :   | <ul> <li>The business is planned to be scaled up by investment in existing shoes like; Shoe, Gents Sandal, China sandal, Ladies sandal, Kids sandal etc.</li> <li>Average 20% gain on sales.</li> <li>The business is operating by entrepreneur. Existing no employee.</li> <li>After getting equity fund one employee will be appointed.</li> <li>The shop is rented.</li> <li>Collects goods from Dhaka, Bongobondhu Aveneu.</li> <li>Agreed grace period is 4 months.</li> </ul> |  |  |