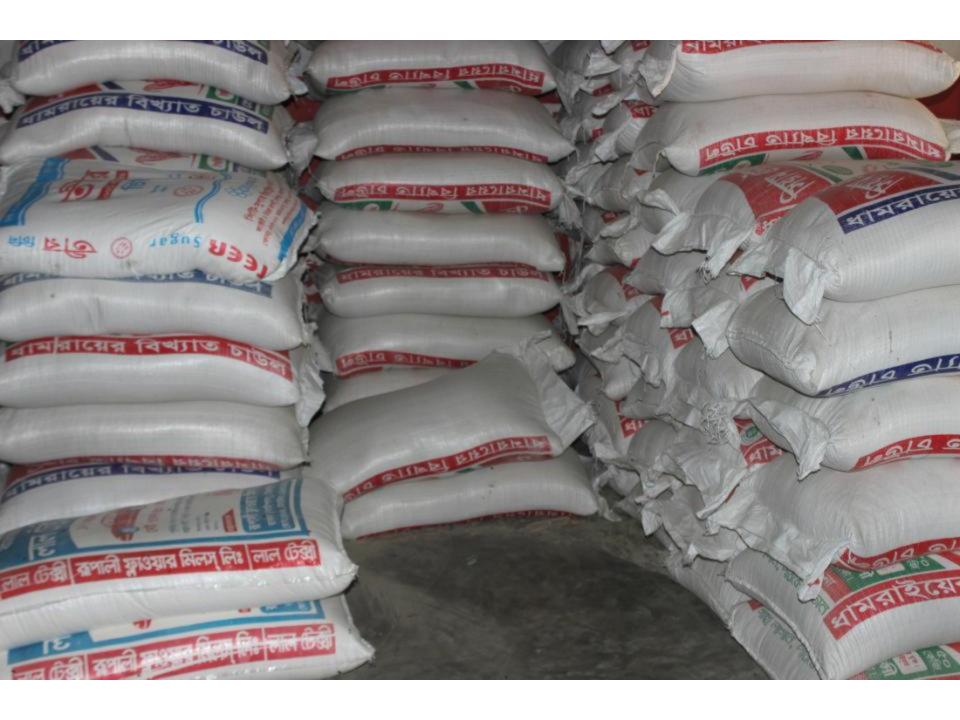

| Business Name                                     | : | M/S HAJI TRADERS                                                                                                                                                                                                                                                                                                                                                                                                                                                                                                                                        |  |  |  |
|---------------------------------------------------|---|---------------------------------------------------------------------------------------------------------------------------------------------------------------------------------------------------------------------------------------------------------------------------------------------------------------------------------------------------------------------------------------------------------------------------------------------------------------------------------------------------------------------------------------------------------|--|--|--|
| Location                                          | : | Poujan, Paikora, Kalihati, Tangail                                                                                                                                                                                                                                                                                                                                                                                                                                                                                                                      |  |  |  |
| Total Investment in BDT                           | : | BDT 6,00,000                                                                                                                                                                                                                                                                                                                                                                                                                                                                                                                                            |  |  |  |
| Financing                                         | : | : Self BDT 3,50,000 (from existing business) 58%                                                                                                                                                                                                                                                                                                                                                                                                                                                                                                        |  |  |  |
|                                                   |   | Required Investment BDT 2,50,000 (as equity) 42%                                                                                                                                                                                                                                                                                                                                                                                                                                                                                                        |  |  |  |
| Present salary/drawings from business (estimates) | : | BDT 6,000                                                                                                                                                                                                                                                                                                                                                                                                                                                                                                                                               |  |  |  |
| Proposed Salary                                   | : | BDT 6,000                                                                                                                                                                                                                                                                                                                                                                                                                                                                                                                                               |  |  |  |
| Implementation                                    | • | <ul> <li>The business is planned to be scaled up by investment in existing goods like; Rice, Pulse, Flour, Bran, Cement, Broken rice etc.</li> <li>Whole seller and Retailer.</li> <li>Average 5% gain on cement sales</li> <li>Average 10% gain on other product sales.</li> <li>The business is operating by entrepreneur. Existing no employee.</li> <li>After getting equity fund one employee will be appointed.</li> <li>The shop is owned.</li> <li>Collects goods from Hamidpur, Kalihati.</li> <li>Agreed grace period is 4 months.</li> </ul> |  |  |  |

| Investment Breakdown |          |          |                |  |  |
|----------------------|----------|----------|----------------|--|--|
| Particulars          | Existing | Proposed | Proposed Total |  |  |
| Rice                 | 1,88,000 | 1,00,000 | 2,88,000       |  |  |
| Flour                | 50,000   | 50,000   | 1,00,000       |  |  |
| Pulse                | 20,000   | 50,000   | 70,000         |  |  |
| Bran                 | 20,000   | 10,000   | 30,000         |  |  |
| Cement               | 50,000   | 30,000   | 80,000         |  |  |
| Broken rice          | 22,000   | 10,000   | 32,000         |  |  |
| Total                | 3,50,000 | 2,50,000 | 6,00,000       |  |  |