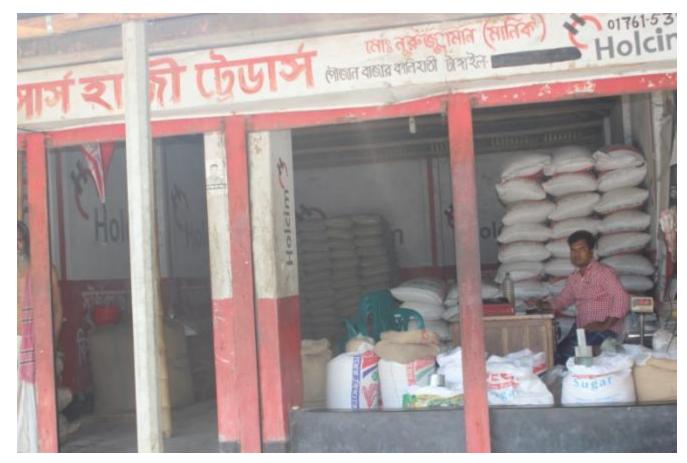

| Business Name                                     | : | M/S HAJI TRADERS                                                                                                                                                                                                                                                                                                                                                                                                                                                                                                                                        |  |  |  |
|---------------------------------------------------|---|---------------------------------------------------------------------------------------------------------------------------------------------------------------------------------------------------------------------------------------------------------------------------------------------------------------------------------------------------------------------------------------------------------------------------------------------------------------------------------------------------------------------------------------------------------|--|--|--|
| Location                                          | : | Poujan, Paikora, Kalihati, Tangail                                                                                                                                                                                                                                                                                                                                                                                                                                                                                                                      |  |  |  |
| Total Investment in BDT                           | : | BDT 6,00,000                                                                                                                                                                                                                                                                                                                                                                                                                                                                                                                                            |  |  |  |
| Financing                                         | : | : Self BDT 3,50,000 (from existing business) 58%                                                                                                                                                                                                                                                                                                                                                                                                                                                                                                        |  |  |  |
|                                                   |   | Required Investment BDT 2,50,000 (as equity) 42%                                                                                                                                                                                                                                                                                                                                                                                                                                                                                                        |  |  |  |
| Present salary/drawings from business (estimates) | : | BDT 6,000                                                                                                                                                                                                                                                                                                                                                                                                                                                                                                                                               |  |  |  |
| Proposed Salary                                   | : | BDT 6,000                                                                                                                                                                                                                                                                                                                                                                                                                                                                                                                                               |  |  |  |
| Implementation                                    | • | <ul> <li>The business is planned to be scaled up by investment in existing goods like; Rice, Pulse, Flour, Bran, Cement, Broken rice etc.</li> <li>Whole seller and Retailer.</li> <li>Average 5% gain on cement sales</li> <li>Average 10% gain on other product sales.</li> <li>The business is operating by entrepreneur. Existing no employee.</li> <li>After getting equity fund one employee will be appointed.</li> <li>The shop is owned.</li> <li>Collects goods from Hamidpur, Kalihati.</li> <li>Agreed grace period is 4 months.</li> </ul> |  |  |  |