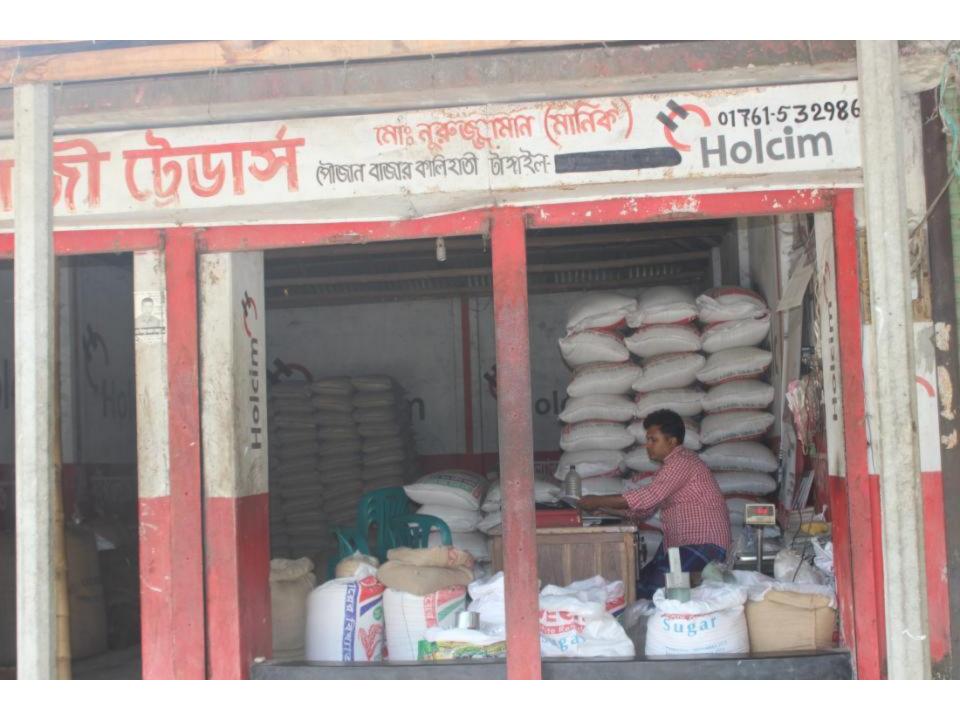

#### Proposed NU Business Name: M/S HAJI TRADERS

Project identification and prepared by: Sirajul Islam, Elenga Unit, Tangail

Project verified by: Md Rofiqul Islam

Samajik Byabosha Ltd.

| Brief Bio of The Proposed Nobin Udyokta                                                                                            |         |                                                                                                                                                                                        |  |
|------------------------------------------------------------------------------------------------------------------------------------|---------|----------------------------------------------------------------------------------------------------------------------------------------------------------------------------------------|--|
| Name                                                                                                                               | :       | NURUZZAMAN                                                                                                                                                                             |  |
| Age                                                                                                                                | :       | 06-06-1982 (32 Years)                                                                                                                                                                  |  |
| Education, till to date                                                                                                            | :       | SSC Pass                                                                                                                                                                               |  |
| Marital status                                                                                                                     | :       | Married                                                                                                                                                                                |  |
| Children                                                                                                                           | :       | 1 Daughter                                                                                                                                                                             |  |
| No. of siblings:                                                                                                                   | :       | 1 Brother and 2 Sisters                                                                                                                                                                |  |
| Address                                                                                                                            | :       | Vill: Gopalpur P.O: Poujan P.S: Kalihati Dist: Tangail                                                                                                                                 |  |
| Parent's and GB related Info (i) Who is GB member (ii) Mother's name (iii) Father's name (iv) GB member's info                     | : : :   | Mother Father  AKTARA BEGUM  INTAZ ALI  Branch: Sohdebpur Kalihati, Centre # 70 (Female),  Member ID: 7007, Group No: 02  Member since: 01-04-2004 (12 Years)  First loan: 5,000 taka. |  |
| Further Information: (v) Who pays GB loan installment (vi) Mobile lady (vii) Grameen Education Loan (viii) Any other loan like GB, | : : : : | Existing loan: BDT 47,000 Outstanding loan: 21,150  Mother  No  No  No                                                                                                                 |  |
| BRAC ASA etc                                                                                                                       |         |                                                                                                                                                                                        |  |

# Pictures

Note: This Cortificate is usual with 1.4 may aftersion or erance.

STREET, STREET, SQUARE, S. P.

103.26.1

01