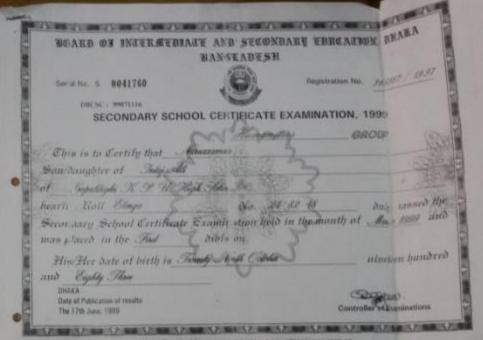

# Pictures

Note: This Cortificate is usual with 1.4 may aftersion or erance.

STREET, STREET, SQUARE, S. P.

103.26.1

01