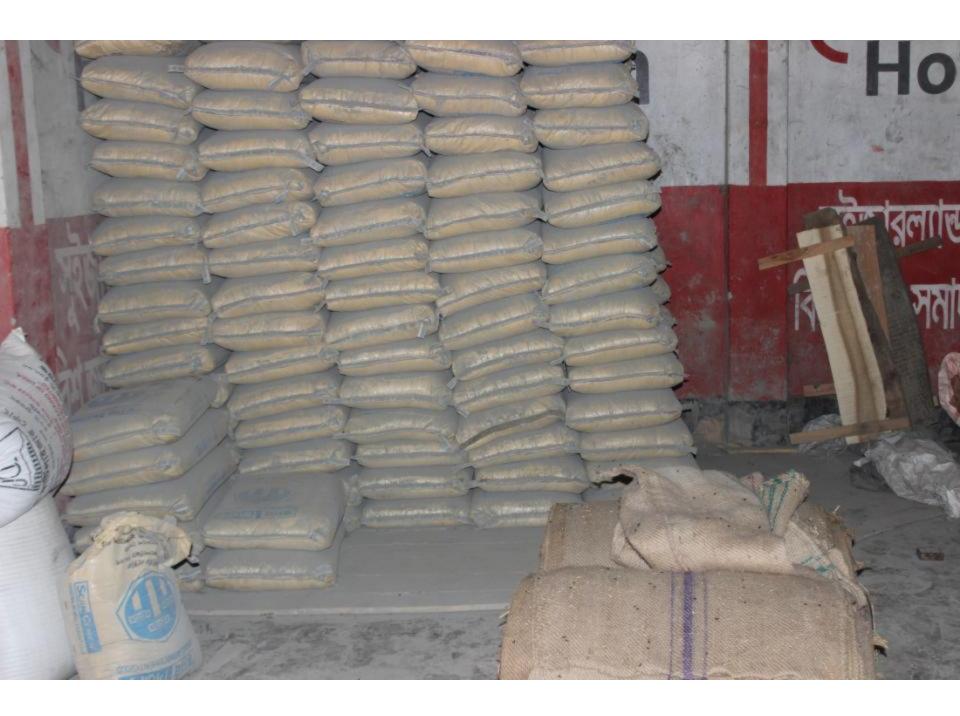

| Business Name                                     | : | M/S HAJI TRADERS                                                                                                                                                                                                                                                                                                                                                                                                                                                                                                                                        |  |  |  |
|---------------------------------------------------|---|---------------------------------------------------------------------------------------------------------------------------------------------------------------------------------------------------------------------------------------------------------------------------------------------------------------------------------------------------------------------------------------------------------------------------------------------------------------------------------------------------------------------------------------------------------|--|--|--|
| Location                                          | : | Poujan, Paikora, Kalihati, Tangail                                                                                                                                                                                                                                                                                                                                                                                                                                                                                                                      |  |  |  |
| Total Investment in BDT                           | : | BDT 6,00,000                                                                                                                                                                                                                                                                                                                                                                                                                                                                                                                                            |  |  |  |
| Financing                                         | : | : Self BDT 3,50,000 (from existing business) 58%                                                                                                                                                                                                                                                                                                                                                                                                                                                                                                        |  |  |  |
|                                                   |   | Required Investment BDT 2,50,000 (as equity) 42%                                                                                                                                                                                                                                                                                                                                                                                                                                                                                                        |  |  |  |
| Present salary/drawings from business (estimates) | : | BDT 6,000                                                                                                                                                                                                                                                                                                                                                                                                                                                                                                                                               |  |  |  |
| Proposed Salary                                   | : | BDT 6,000                                                                                                                                                                                                                                                                                                                                                                                                                                                                                                                                               |  |  |  |
| Implementation                                    | • | <ul> <li>The business is planned to be scaled up by investment in existing goods like; Rice, Pulse, Flour, Bran, Cement, Broken rice etc.</li> <li>Whole seller and Retailer.</li> <li>Average 5% gain on cement sales</li> <li>Average 10% gain on other product sales.</li> <li>The business is operating by entrepreneur. Existing no employee.</li> <li>After getting equity fund one employee will be appointed.</li> <li>The shop is owned.</li> <li>Collects goods from Hamidpur, Kalihati.</li> <li>Agreed grace period is 4 months.</li> </ul> |  |  |  |

| Investment Breakdown |          |          |                |  |  |
|----------------------|----------|----------|----------------|--|--|
| Particulars          | Existing | Proposed | Proposed Total |  |  |
| Rice                 | 1,88,000 | 1,00,000 | 2,88,000       |  |  |
| Flour                | 50,000   | 50,000   | 1,00,000       |  |  |
| Pulse                | 20,000   | 50,000   | 70,000         |  |  |
| Bran                 | 20,000   | 10,000   | 30,000         |  |  |
| Cement               | 50,000   | 30,000   | 80,000         |  |  |
| Broken rice          | 22,000   | 10,000   | 32,000         |  |  |
| Total                | 3,50,000 | 2,50,000 | 6,00,000       |  |  |