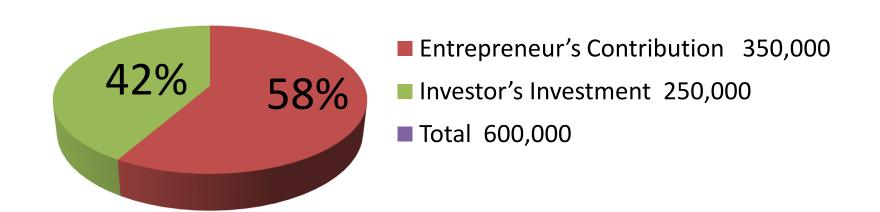

| Business Name                                     | : | M/S HAJI TRADERS                                                                                                                                                                                                                                                                                                                                                                                                                                                                                                                                        |  |  |  |
|---------------------------------------------------|---|---------------------------------------------------------------------------------------------------------------------------------------------------------------------------------------------------------------------------------------------------------------------------------------------------------------------------------------------------------------------------------------------------------------------------------------------------------------------------------------------------------------------------------------------------------|--|--|--|
| Location                                          | : | Poujan, Paikora, Kalihati, Tangail                                                                                                                                                                                                                                                                                                                                                                                                                                                                                                                      |  |  |  |
| Total Investment in BDT                           | : | BDT 6,00,000                                                                                                                                                                                                                                                                                                                                                                                                                                                                                                                                            |  |  |  |
| Financing                                         | : | : Self BDT 3,50,000 (from existing business) 58%                                                                                                                                                                                                                                                                                                                                                                                                                                                                                                        |  |  |  |
|                                                   |   | Required Investment BDT 2,50,000 (as equity) 42%                                                                                                                                                                                                                                                                                                                                                                                                                                                                                                        |  |  |  |
| Present salary/drawings from business (estimates) | : | BDT 6,000                                                                                                                                                                                                                                                                                                                                                                                                                                                                                                                                               |  |  |  |
| Proposed Salary                                   | : | BDT 6,000                                                                                                                                                                                                                                                                                                                                                                                                                                                                                                                                               |  |  |  |
| Implementation                                    | • | <ul> <li>The business is planned to be scaled up by investment in existing goods like; Rice, Pulse, Flour, Bran, Cement, Broken rice etc.</li> <li>Whole seller and Retailer.</li> <li>Average 5% gain on cement sales</li> <li>Average 10% gain on other product sales.</li> <li>The business is operating by entrepreneur. Existing no employee.</li> <li>After getting equity fund one employee will be appointed.</li> <li>The shop is owned.</li> <li>Collects goods from Hamidpur, Kalihati.</li> <li>Agreed grace period is 4 months.</li> </ul> |  |  |  |