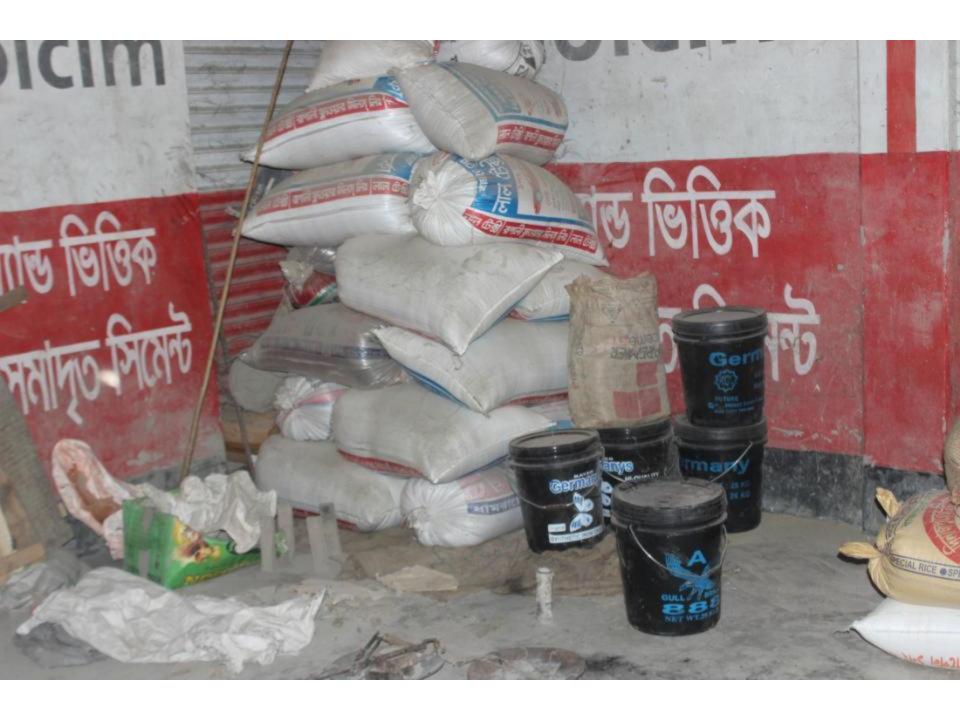

| Business Name                                     | : | M/S HAJI TRADERS                                                                                                                                                                                                                                                                                                                                                                                                                                                                                                                                        |  |  |  |
|---------------------------------------------------|---|---------------------------------------------------------------------------------------------------------------------------------------------------------------------------------------------------------------------------------------------------------------------------------------------------------------------------------------------------------------------------------------------------------------------------------------------------------------------------------------------------------------------------------------------------------|--|--|--|
| Location                                          | : | Poujan, Paikora, Kalihati, Tangail                                                                                                                                                                                                                                                                                                                                                                                                                                                                                                                      |  |  |  |
| Total Investment in BDT                           | : | BDT 6,00,000                                                                                                                                                                                                                                                                                                                                                                                                                                                                                                                                            |  |  |  |
| Financing                                         | : | : Self BDT 3,50,000 (from existing business) 58%                                                                                                                                                                                                                                                                                                                                                                                                                                                                                                        |  |  |  |
|                                                   |   | Required Investment BDT 2,50,000 (as equity) 42%                                                                                                                                                                                                                                                                                                                                                                                                                                                                                                        |  |  |  |
| Present salary/drawings from business (estimates) | : | BDT 6,000                                                                                                                                                                                                                                                                                                                                                                                                                                                                                                                                               |  |  |  |
| Proposed Salary                                   | : | BDT 6,000                                                                                                                                                                                                                                                                                                                                                                                                                                                                                                                                               |  |  |  |
| Implementation                                    | • | <ul> <li>The business is planned to be scaled up by investment in existing goods like; Rice, Pulse, Flour, Bran, Cement, Broken rice etc.</li> <li>Whole seller and Retailer.</li> <li>Average 5% gain on cement sales</li> <li>Average 10% gain on other product sales.</li> <li>The business is operating by entrepreneur. Existing no employee.</li> <li>After getting equity fund one employee will be appointed.</li> <li>The shop is owned.</li> <li>Collects goods from Hamidpur, Kalihati.</li> <li>Agreed grace period is 4 months.</li> </ul> |  |  |  |

| Investment Breakdown |          |          |                |  |  |
|----------------------|----------|----------|----------------|--|--|
| Particulars          | Existing | Proposed | Proposed Total |  |  |
| Rice                 | 1,88,000 | 1,00,000 | 2,88,000       |  |  |
| Flour                | 50,000   | 50,000   | 1,00,000       |  |  |
| Pulse                | 20,000   | 50,000   | 70,000         |  |  |
| Bran                 | 20,000   | 10,000   | 30,000         |  |  |
| Cement               | 50,000   | 30,000   | 80,000         |  |  |
| Broken rice          | 22,000   | 10,000   | 32,000         |  |  |
| Total                | 3,50,000 | 2,50,000 | 6,00,000       |  |  |