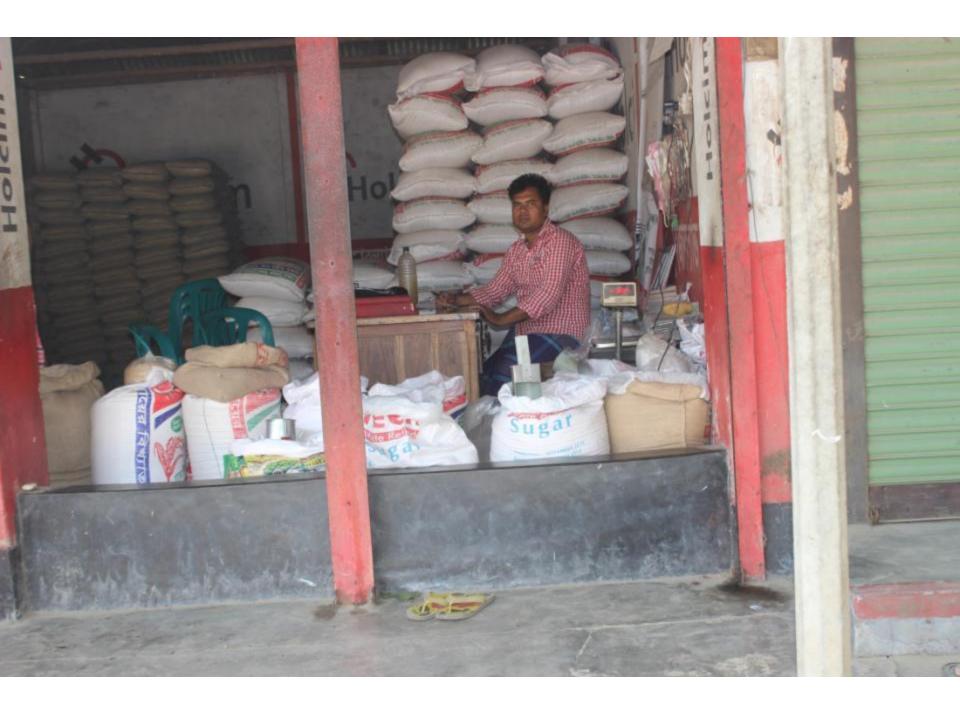

# Pictures

Note: This Cortificate is usual with 1.4 may aftersion or erance.

STREET, STREET, SQUARE, S. P.

103.26.1

01