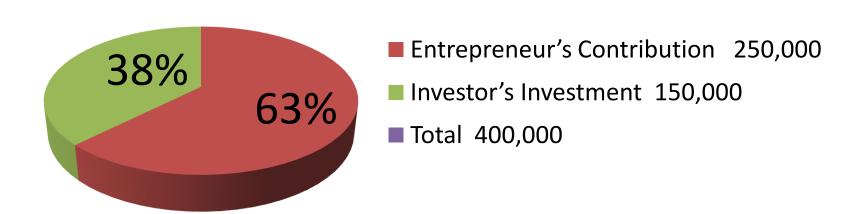

| Proposed Nobin Udyokta Business Info              |   |                                                                                                                                                                                                                                                                                                                                                                                                                                                                               |  |
|---------------------------------------------------|---|-------------------------------------------------------------------------------------------------------------------------------------------------------------------------------------------------------------------------------------------------------------------------------------------------------------------------------------------------------------------------------------------------------------------------------------------------------------------------------|--|
| Business Name                                     | : | MAA DEBI SHOE STORE                                                                                                                                                                                                                                                                                                                                                                                                                                                           |  |
| Location                                          | : | Pakutia Bazaar, Ghatail, Tangail                                                                                                                                                                                                                                                                                                                                                                                                                                              |  |
| Total Investment in BDT                           | : | BDT 4,00,000                                                                                                                                                                                                                                                                                                                                                                                                                                                                  |  |
| Financing                                         | : | Self BDT 2,50,000 (from existing business) 63%<br>Required Investment BDT 1,50,000 (as equity) 38%                                                                                                                                                                                                                                                                                                                                                                            |  |
| Present salary/drawings from business (estimates) | : | BDT 5,000                                                                                                                                                                                                                                                                                                                                                                                                                                                                     |  |
| Proposed Salary                                   | : | BDT 5,000                                                                                                                                                                                                                                                                                                                                                                                                                                                                     |  |
| Implementation                                    | : | <ul> <li>The business is planned to be scaled up by investment in existing shoes like; Gents Sandal, China sandal, Ladies sandal, Kids sandal etc.</li> <li>Average 20% gain on sales.</li> <li>The business is operating by entrepreneur. Existing no employee.</li> <li>After getting equity fund one employee will be appointed.</li> <li>The shop is rented.</li> <li>Collects goods from Dhaka, Bongobondhu Aveneu.</li> <li>Agreed grace period is 4 months.</li> </ul> |  |