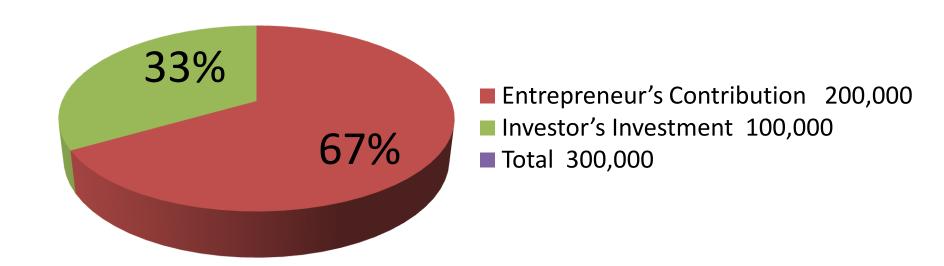

| 1 Toposca Nobili Gayokta Basiliess illio          |   |                                                                                                                                                                                                                                                                                                                                                                                                                                                                                              |  |  |
|---------------------------------------------------|---|----------------------------------------------------------------------------------------------------------------------------------------------------------------------------------------------------------------------------------------------------------------------------------------------------------------------------------------------------------------------------------------------------------------------------------------------------------------------------------------------|--|--|
| Business Name                                     | : | MAA ELECTRIC AND HARDWARE                                                                                                                                                                                                                                                                                                                                                                                                                                                                    |  |  |
| Location                                          | : | Pakutia bus stand, Ghatail, Tangail                                                                                                                                                                                                                                                                                                                                                                                                                                                          |  |  |
| Total Investment in BDT                           | : | BDT 3,00,000                                                                                                                                                                                                                                                                                                                                                                                                                                                                                 |  |  |
| Financing                                         | • | Self BDT 2,00,000 (from existing business) 67%<br>Required Investment BDT 1,00,000 (as equity) 33%                                                                                                                                                                                                                                                                                                                                                                                           |  |  |
| Present salary/drawings from business (estimates) | : | BDT 5,000                                                                                                                                                                                                                                                                                                                                                                                                                                                                                    |  |  |
| Proposed Salary                                   | : | BDT 5,000                                                                                                                                                                                                                                                                                                                                                                                                                                                                                    |  |  |
| Implementation                                    | : | <ul> <li>The business is planned to be scaled up by investment in existing goods like; Electric cable, Energy bulb, Holder, Switch, Plug, Tube, light, Ceiling fan, Table fan etc.</li> <li>Average 15% gain on sales.</li> <li>The business is operating by entrepreneur. Existing no employee.</li> <li>After getting equity fund one employee will be appointed.</li> <li>Collects goods from Modhupur.</li> <li>The shop is rented.</li> <li>Agreed grace period is 4 months.</li> </ul> |  |  |