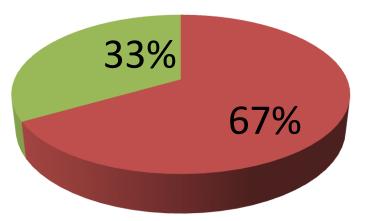

| Proposed Nobin Udyokta Business Info                 |   |                                                                                                                                                                                                                                                                                                                                                                                                                                                                                                                                                                       |  |  |
|------------------------------------------------------|---|-----------------------------------------------------------------------------------------------------------------------------------------------------------------------------------------------------------------------------------------------------------------------------------------------------------------------------------------------------------------------------------------------------------------------------------------------------------------------------------------------------------------------------------------------------------------------|--|--|
| Business Name                                        | : | SUJON ELECTRIC AND HARDWARE                                                                                                                                                                                                                                                                                                                                                                                                                                                                                                                                           |  |  |
| Location                                             | : | Pakutia Bazar, Ghatail, , Tangail.                                                                                                                                                                                                                                                                                                                                                                                                                                                                                                                                    |  |  |
| Total Investment in BDT                              | : | 6,00,000 taka                                                                                                                                                                                                                                                                                                                                                                                                                                                                                                                                                         |  |  |
| Financing                                            | : | Self BDT 4,00,000 (from existing business) 67%                                                                                                                                                                                                                                                                                                                                                                                                                                                                                                                        |  |  |
|                                                      |   | Required Investment BDT 2,00,000 (as equity) 33%                                                                                                                                                                                                                                                                                                                                                                                                                                                                                                                      |  |  |
| Present salary/drawings<br>from business (estimates) | : | BDT 5,000                                                                                                                                                                                                                                                                                                                                                                                                                                                                                                                                                             |  |  |
| Proposed Salary                                      | : | BDT 5,000                                                                                                                                                                                                                                                                                                                                                                                                                                                                                                                                                             |  |  |
| Implementation                                       | : | <ul> <li>The business is planned to be scaled up by investment in existing electric product like; Fan, Cable, Switch, Switch board, Bulb, Energy bulb, Socket, Holder, Multiplug, Rice cooker, Tape, Gang switch, IPS ,Malamine Set, Jug, Mug Plastic Chair, Table, Bucket, Basket, Rack etc.</li> <li>Average 15% gain on sales.</li> <li>The business is operating by entrepreneur. Existing no employee.</li> <li>Collects goods from Tangail , Madupur &amp; Pakutia Bazar.</li> <li>The shop is Contracted.</li> <li>Agreed grace period is 4 months.</li> </ul> |  |  |