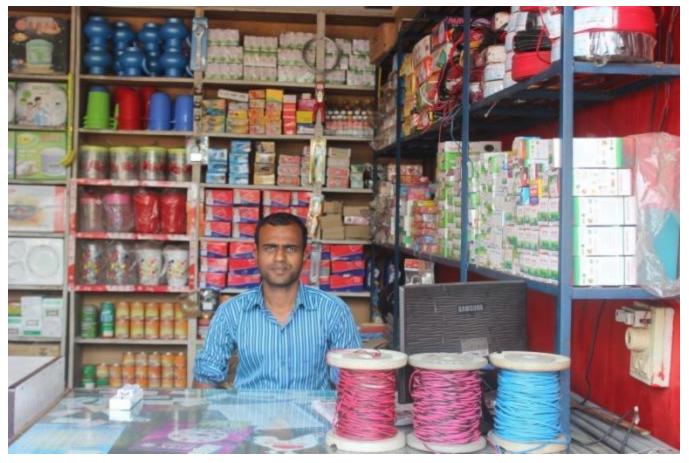

#### Proposed NU Business Name: SUJON ELECTRIC AND HARDWARE



Project identification and prepared by: Motiar Rahman, Dhigor Unit, Tangail

Project verified by: Md Rofiqul Islam



Grameen Shakti Samajik Byabosha Ltd.

| Brief Bio of The Proposed Nobin Udyokta                                                                                                                           |   |                                                                                                                                                                                             |  |  |
|-------------------------------------------------------------------------------------------------------------------------------------------------------------------|---|-----------------------------------------------------------------------------------------------------------