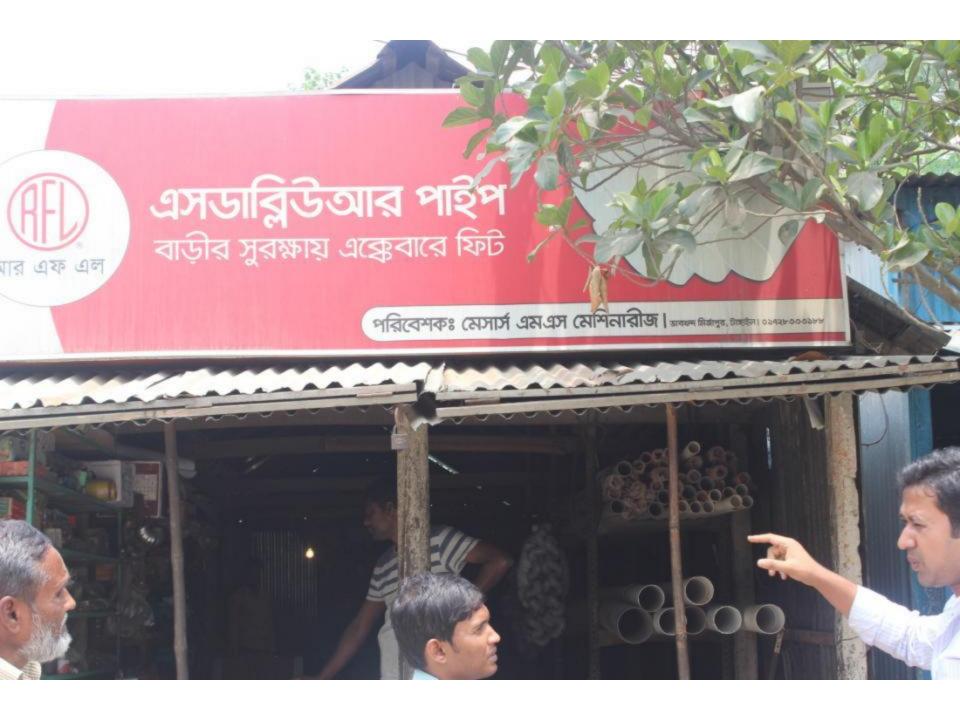

| Proposed Nobin Udyokta Business Info              |    |                                                                                                                                                                                                                                                                                                                                                                                                                                |  |  |
|---------------------------------------------------|----|--------------------------------------------------------------------------------------------------------------------------------------------------------------------------------------------------------------------------------------------------------------------------------------------------------------------------------------------------------------------------------------------------------------------------------|--|--|
| Business Name                                     | :  | S M MACHINERIES AND ENGINEERING WORKSHOP                                                                                                                                                                                                                                                                                                                                                                                       |  |  |
| Location                                          | :  | Bhabkhondo bazaar, Mirjapur, Tangail                                                                                                                                                                                                                                                                                                                                                                                           |  |  |
| Total Investment in BDT                           | :  | BDT 5,40,000                                                                                                                                                                                                                                                                                                                                                                                                                   |  |  |
| Financing                                         | :  | Self BDT 3,40,000 (from existing business) 63% Required Investment BDT 2,00,000 (as equity) 37%                                                                                                                                                                                                                                                                                                                                |  |  |
| Present salary/drawings from business (estimates) | :  | BDT 5,000                                                                                                                                                                                                                                                                                                                                                                                                                      |  |  |
| Proposed Salary                                   | •• | BDT 6,000                                                                                                                                                                                                                                                                                                                                                                                                                      |  |  |
| Implementation                                    | :  | <ul> <li>The business is planned to be scaled up by investment in existing goods like; Pipe, Fittings and various parts.</li> <li>Water pump are fitting, repairing and sales from here.</li> <li>Average 20% gain on sales.</li> <li>The business is operating by entrepreneur. Existing one employee.</li> <li>Collects goods from Tangail.</li> <li>The shop is rented</li> <li>Agreed grace period is 4 months.</li> </ul> |  |  |