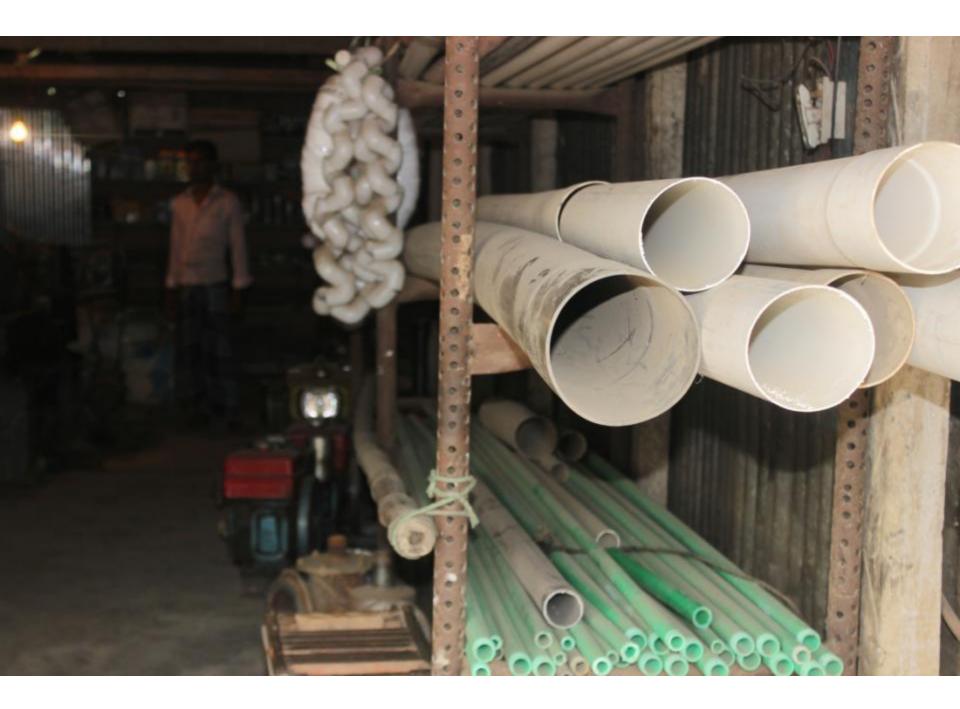

| Proposed Nobin Udyokta Business Info              |    |                                                                                                                                                                                                                                                                                                                                                                                                                                |  |  |
|---------------------------------------------------|----|--------------------------------------------------------------------------------------------------------------------------------------------------------------------------------------------------------------------------------------------------------------------------------------------------------------------------------------------------------------------------------------------------------------------------------|--|--|
| Business Name                                     | :  | S M MACHINERIES AND ENGINEERING WORKSHOP                                                                                                                                                                                                                                                                                                                                                                                       |  |  |
| Location                                          | :  | Bhabkhondo bazaar, Mirjapur, Tangail                                                                                                                                                                                                                                                                                                                                                                                           |  |  |
| Total Investment in BDT                           | :  | BDT 5,40,000                                                                                                                                                                                                                                                                                                                                                                                                                   |  |  |
| Financing                                         | :  | Self BDT 3,40,000 (from existing business) 63% Required Investment BDT 2,00,000 (as equity) 37%                                                                                                                                                                                                                                                                                                                                |  |  |
| Present salary/drawings from business (estimates) | :  | BDT 5,000                                                                                                                                                                                                                                                                                                                                                                                                                      |  |  |
| Proposed Salary                                   | •• | BDT 6,000                                                                                                                                                                                                                                                                                                                                                                                                                      |  |  |
| Implementation                                    | :  | <ul> <li>The business is planned to be scaled up by investment in existing goods like; Pipe, Fittings and various parts.</li> <li>Water pump are fitting, repairing and sales from here.</li> <li>Average 20% gain on sales.</li> <li>The business is operating by entrepreneur. Existing one employee.</li> <li>Collects goods from Tangail.</li> <li>The shop is rented</li> <li>Agreed grace period is 4 months.</li> </ul> |  |  |

# Pictures

8080080

一大のからまるからからから

Cas: - and office and was week. (कार - कार - कार्य के न्या है कार - मार्थ की- कोर was - exaster as as a grapulation - Last orderes -202-50000

TOWN WITH swa and one