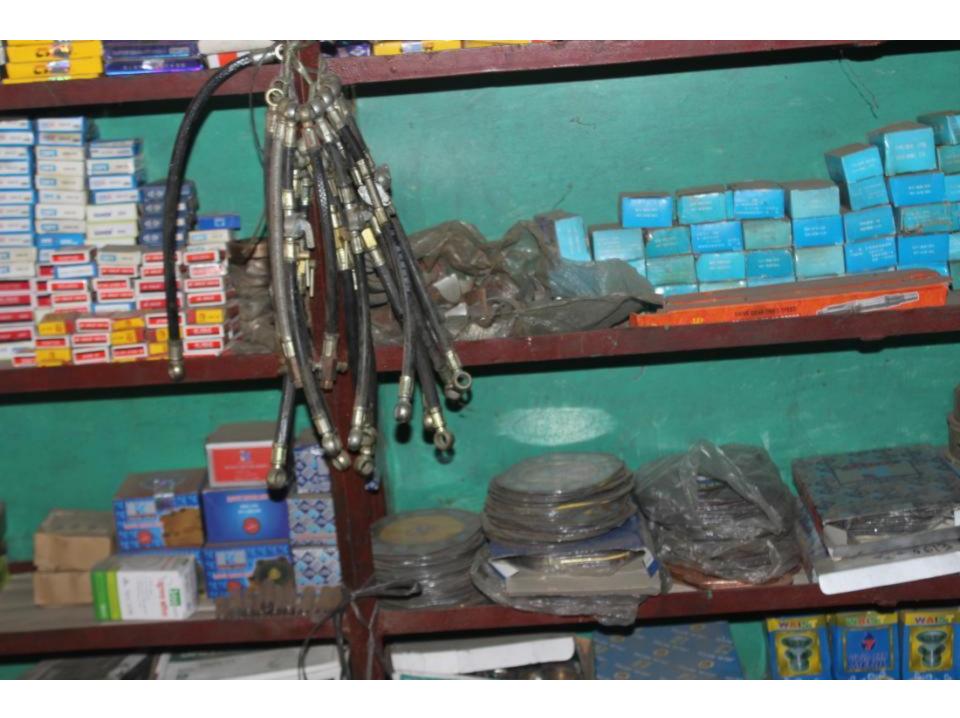

| Proposed Nobin Udyokta Business Info              |    |                                                                                                                                                                                                                                                                                                                                                                                                                                |  |  |
|---------------------------------------------------|----|--------------------------------------------------------------------------------------------------------------------------------------------------------------------------------------------------------------------------------------------------------------------------------------------------------------------------------------------------------------------------------------------------------------------------------|--|--|
| Business Name                                     | :  | S M MACHINERIES AND ENGINEERING WORKSHOP                                                                                                                                                                                                                                                                                                                                                                                       |  |  |
| Location                                          | :  | Bhabkhondo bazaar, Mirjapur, Tangail                                                                                                                                                                                                                                                                                                                                                                                           |  |  |
| Total Investment in BDT                           | :  | BDT 5,40,000                                                                                                                                                                                                                                                                                                                                                                                                                   |  |  |
| Financing                                         | :  | Self BDT 3,40,000 (from existing business) 63% Required Investment BDT 2,00,000 (as equity) 37%                                                                                                                                                                                                                                                                                                                                |  |  |
| Present salary/drawings from business (estimates) | :  | BDT 5,000                                                                                                                                                                                                                                                                                                                                                                                                                      |  |  |
| Proposed Salary                                   | •• | BDT 6,000                                                                                                                                                                                                                                                                                                                                                                                                                      |  |  |
| Implementation                                    | :  | <ul> <li>The business is planned to be scaled up by investment in existing goods like; Pipe, Fittings and various parts.</li> <li>Water pump are fitting, repairing and sales from here.</li> <li>Average 20% gain on sales.</li> <li>The business is operating by entrepreneur. Existing one employee.</li> <li>Collects goods from Tangail.</li> <li>The shop is rented</li> <li>Agreed grace period is 4 months.</li> </ul> |  |  |

# Pictures

8080080

一大のからまるからからから

Cas: - and office and was week. (कार - कार - कार्य के न्या है कार - मार्थ की- कोर was - exaster as as a grapulation - Last orderes -202-50000

TOWN WITH swa and one