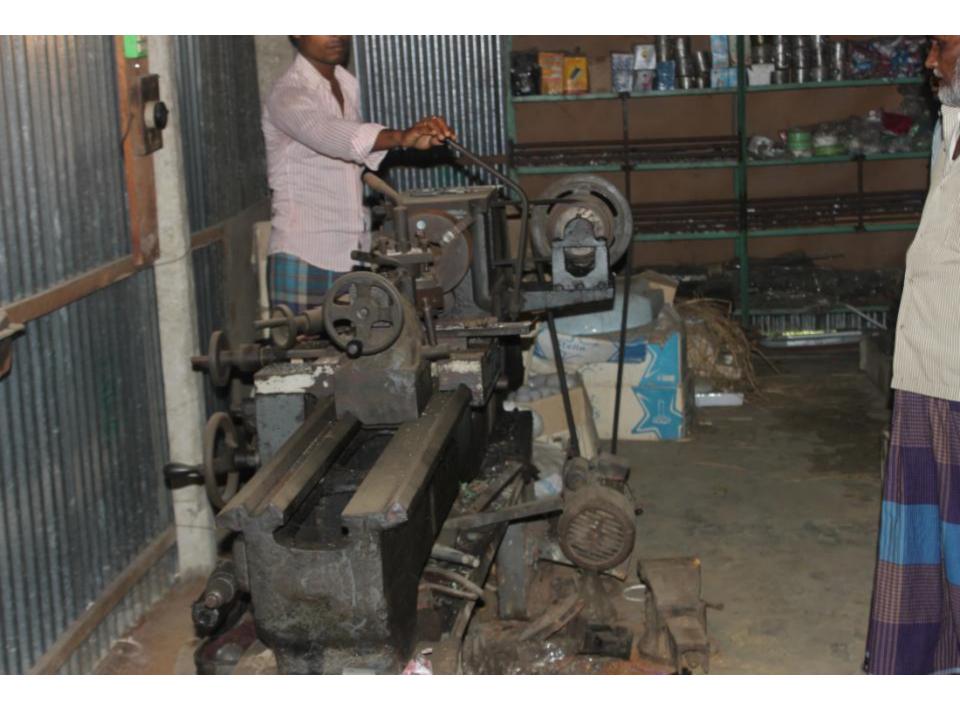

| Proposed Nobin Udyokta Business Info              |    |                                                                                                                                                                                                                                                                                                                                                                                                                                |  |  |
|---------------------------------------------------|----|--------------------------------------------------------------------------------------------------------------------------------------------------------------------------------------------------------------------------------------------------------------------------------------------------------------------------------------------------------------------------------------------------------------------------------|--|--|
| Business Name                                     | :  | S M MACHINERIES AND ENGINEERING WORKSHOP                                                                                                                                                                                                                                                                                                                                                                                       |  |  |
| Location                                          | :  | Bhabkhondo bazaar, Mirjapur, Tangail                                                                                                                                                                                                                                                                                                                                                                                           |  |  |
| Total Investment in BDT                           | :  | BDT 5,40,000                                                                                                                                                                                                                                                                                                                                                                                                                   |  |  |
| Financing                                         | :  | Self BDT 3,40,000 (from existing business) 63% Required Investment BDT 2,00,000 (as equity) 37%                                                                                                                                                                                                                                                                                                                                |  |  |
| Present salary/drawings from business (estimates) | :  | BDT 5,000                                                                                                                                                                                                                                                                                                                                                                                                                      |  |  |
| Proposed Salary                                   | •• | BDT 6,000                                                                                                                                                                                                                                                                                                                                                                                                                      |  |  |
| Implementation                                    | :  | <ul> <li>The business is planned to be scaled up by investment in existing goods like; Pipe, Fittings and various parts.</li> <li>Water pump are fitting, repairing and sales from here.</li> <li>Average 20% gain on sales.</li> <li>The business is operating by entrepreneur. Existing one employee.</li> <li>Collects goods from Tangail.</li> <li>The shop is rented</li> <li>Agreed grace period is 4 months.</li> </ul> |  |  |

| Investment Breakdown           |          |          |                |  |  |  |
|--------------------------------|----------|----------|----------------|--|--|--|
| Particulars                    | Existing | Proposed | Proposed Total |  |  |  |
| Pipe, Fittings, Bearing, Screw | 1,50,000 | 1,00,000 | 2,50,000       |  |  |  |
| Water pump, Motor              | 1,00,000 | 80,000   | 1,80,000       |  |  |  |
| Various Parts                  | 50,000   | 20,000   | 70,000         |  |  |  |
| Lathe Machine                  | 20,000   | -        | 20,000         |  |  |  |
| Security                       | 20,000   | -        | 20,000         |  |  |  |
| Total                          | 3,40,000 | 2,00,000 | 5,40,000       |  |  |  |