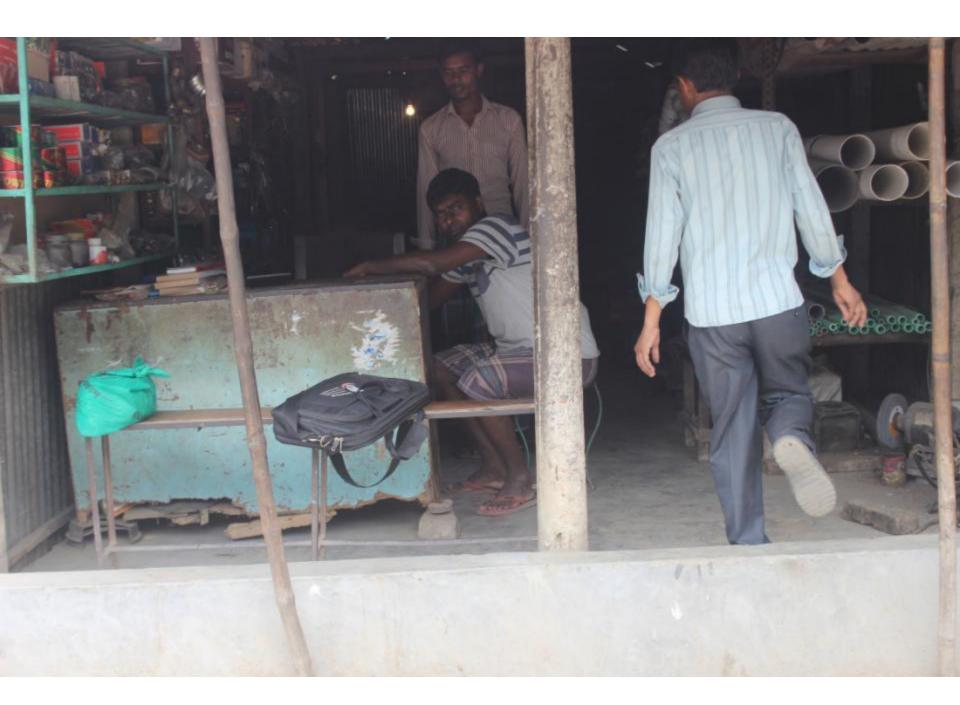

| Proposed Nobin Udyokta Business Info              |    |                                                                                                                                                                                                                                                                                                                                                                                                                                |  |  |
|---------------------------------------------------|----|--------------------------------------------------------------------------------------------------------------------------------------------------------------------------------------------------------------------------------------------------------------------------------------------------------------------------------------------------------------------------------------------------------------------------------|--|--|
| Business Name                                     | :  | S M MACHINERIES AND ENGINEERING WORKSHOP                                                                                                                                                                                                                                                                                                                                                                                       |  |  |
| Location                                          | :  | Bhabkhondo bazaar, Mirjapur, Tangail                                                                                                                                                                                                                                                                                                                                                                                           |  |  |
| Total Investment in BDT                           | :  | BDT 5,40,000                                                                                                                                                                                                                                                                                                                                                                                                                   |  |  |
| Financing                                         | :  | Self BDT 3,40,000 (from existing business) 63% Required Investment BDT 2,00,000 (as equity) 37%                                                                                                                                                                                                                                                                                                                                |  |  |
| Present salary/drawings from business (estimates) | :  | BDT 5,000                                                                                                                                                                                                                                                                                                                                                                                                                      |  |  |
| Proposed Salary                                   | •• | BDT 6,000                                                                                                                                                                                                                                                                                                                                                                                                                      |  |  |
| Implementation                                    | :  | <ul> <li>The business is planned to be scaled up by investment in existing goods like; Pipe, Fittings and various parts.</li> <li>Water pump are fitting, repairing and sales from here.</li> <li>Average 20% gain on sales.</li> <li>The business is operating by entrepreneur. Existing one employee.</li> <li>Collects goods from Tangail.</li> <li>The shop is rented</li> <li>Agreed grace period is 4 months.</li> </ul> |  |  |