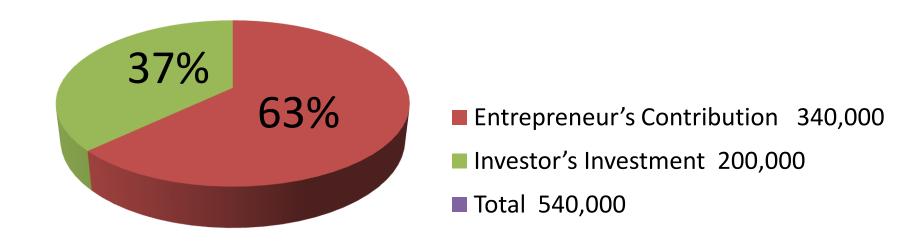

| Proposed Nobin Udyokta Business Info              |    |                                                                                                                                                                                                                                                                                                                                                                                                                                |  |  |
|---------------------------------------------------|----|--------------------------------------------------------------------------------------------------------------------------------------------------------------------------------------------------------------------------------------------------------------------------------------------------------------------------------------------------------------------------------------------------------------------------------|--|--|
| Business Name                                     | :  | S M MACHINERIES AND ENGINEERING WORKSHOP                                                                                                                                                                                                                                                                                                                                                                                       |  |  |
| Location                                          | :  | Bhabkhondo bazaar, Mirjapur, Tangail                                                                                                                                                                                                                                                                                                                                                                                           |  |  |
| Total Investment in BDT                           | :  | BDT 5,40,000                                                                                                                                                                                                                                                                                                                                                                                                                   |  |  |
| Financing                                         | :  | Self BDT 3,40,000 (from existing business) 63% Required Investment BDT 2,00,000 (as equity) 37%                                                                                                                                                                                                                                                                                                                                |  |  |
| Present salary/drawings from business (estimates) | :  | BDT 5,000                                                                                                                                                                                                                                                                                                                                                                                                                      |  |  |
| Proposed Salary                                   | •• | BDT 6,000                                                                                                                                                                                                                                                                                                                                                                                                                      |  |  |
| Implementation                                    | :  | <ul> <li>The business is planned to be scaled up by investment in existing goods like; Pipe, Fittings and various parts.</li> <li>Water pump are fitting, repairing and sales from here.</li> <li>Average 20% gain on sales.</li> <li>The business is operating by entrepreneur. Existing one employee.</li> <li>Collects goods from Tangail.</li> <li>The shop is rented</li> <li>Agreed grace period is 4 months.</li> </ul> |  |  |