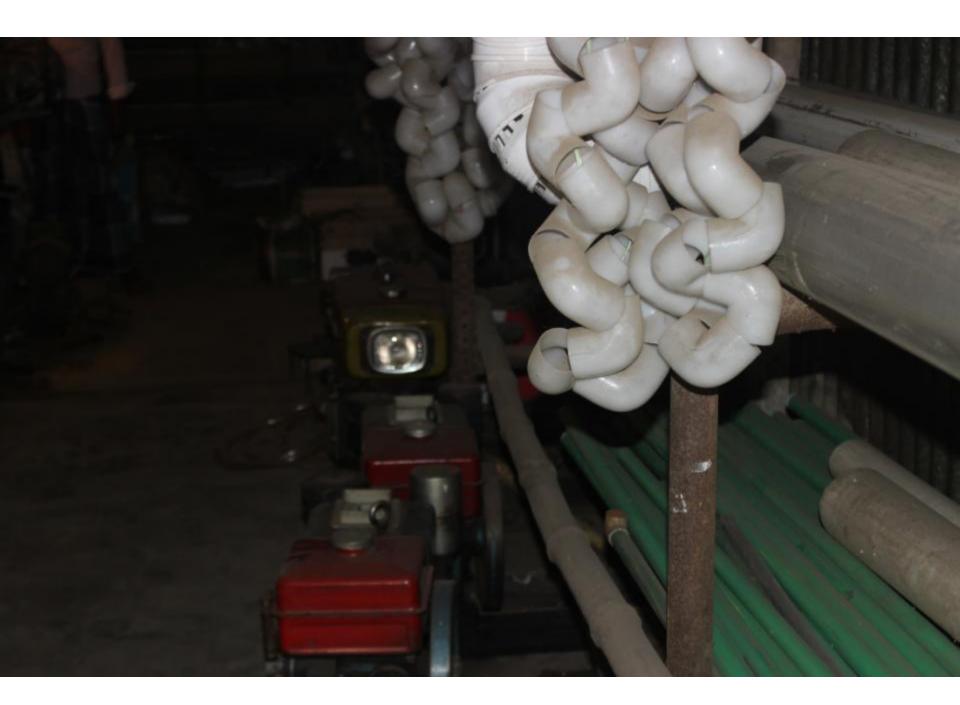

| Proposed Nobin Udyokta Business Info              |    |                                                                                                                                                                                                                                                                                                                                                                                                                                |  |  |
|---------------------------------------------------|----|--------------------------------------------------------------------------------------------------------------------------------------------------------------------------------------------------------------------------------------------------------------------------------------------------------------------------------------------------------------------------------------------------------------------------------|--|--|
| Business Name                                     | :  | S M MACHINERIES AND ENGINEERING WORKSHOP                                                                                                                                                                                                                                                                                                                                                                                       |  |  |
| Location                                          | :  | Bhabkhondo bazaar, Mirjapur, Tangail                                                                                                                                                                                                                                                                                                                                                                                           |  |  |
| Total Investment in BDT                           | :  | BDT 5,40,000                                                                                                                                                                                                                                                                                                                                                                                                                   |  |  |
| Financing                                         | :  | Self BDT 3,40,000 (from existing business) 63% Required Investment BDT 2,00,000 (as equity) 37%                                                                                                                                                                                                                                                                                                                                |  |  |
| Present salary/drawings from business (estimates) | :  | BDT 5,000                                                                                                                                                                                                                                                                                                                                                                                                                      |  |  |
| Proposed Salary                                   | •• | BDT 6,000                                                                                                                                                                                                                                                                                                                                                                                                                      |  |  |
| Implementation                                    | :  | <ul> <li>The business is planned to be scaled up by investment in existing goods like; Pipe, Fittings and various parts.</li> <li>Water pump are fitting, repairing and sales from here.</li> <li>Average 20% gain on sales.</li> <li>The business is operating by entrepreneur. Existing one employee.</li> <li>Collects goods from Tangail.</li> <li>The shop is rented</li> <li>Agreed grace period is 4 months.</li> </ul> |  |  |

# Pictures

8080080

一大のからまるからからから

Cas: - and office and was week. (कार - कार - कार्य के न्या है कार - मार्थ की- कोर was - exaster as as a grapulation - Last orderes -202-50000

TOWN WITH swa and one