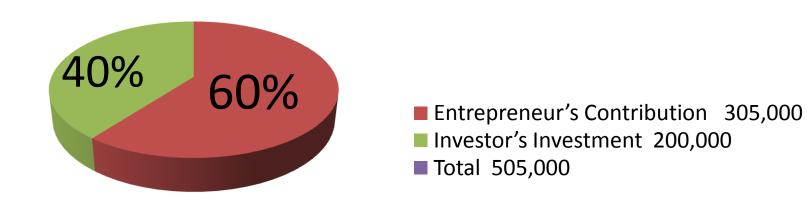

| Proposed Nobin Udyokta Business Info              |    |                                                                                                                                                                                                                                                                                                                                                                                                                                                                   |  |
|---------------------------------------------------|----|-------------------------------------------------------------------------------------------------------------------------------------------------------------------------------------------------------------------------------------------------------------------------------------------------------------------------------------------------------------------------------------------------------------------------------------------------------------------|--|
| Business Name                                     | :  | M/S HUDA AND SONS DUI BHAI ENTERPRISE                                                                                                                                                                                                                                                                                                                                                                                                                             |  |
| Location                                          | •• | Bhabkhondo bazaar, Mirjapur, Tangail                                                                                                                                                                                                                                                                                                                                                                                                                              |  |
| Total Investment in BDT                           | •• | BDT 5,05,000                                                                                                                                                                                                                                                                                                                                                                                                                                                      |  |
| Financing                                         | •• | Self BDT 3,05,000 (from existing business) 60%                                                                                                                                                                                                                                                                                                                                                                                                                    |  |
|                                                   |    | Required Investment BDT 2,00,000 (as equity) 40%                                                                                                                                                                                                                                                                                                                                                                                                                  |  |
| Present salary/drawings from business (estimates) | :  | BDT 6,000                                                                                                                                                                                                                                                                                                                                                                                                                                                         |  |
| Proposed Salary                                   | :  | BDT 7,000                                                                                                                                                                                                                                                                                                                                                                                                                                                         |  |
| Implementation                                    | :  | <ul> <li>Manufacturer of pier, Cement bowl, Slab, Ventilator, ring etc.</li> <li>Cement also available.</li> <li>Average 5% gain on cement sales.</li> <li>Average 20% gain on other product sale.</li> <li>The business is operating by entrepreneur. Existing three labor.</li> <li>After getting equity fund two labor will be appointed.</li> <li>Collects goods from Tangail.</li> <li>The shop is own.</li> <li>Agreed grace period is 4 months.</li> </ul> |  |

| Investment Breakdown                             |          |          |                |  |  |
|--------------------------------------------------|----------|----------|----------------|--|--|
| Particulars                                      | Existing | Proposed | Proposed Total |  |  |
| Pier, Cement Bowl, Slab, Ring,<br>Ventilator etc | 50,000   | -        | 50,000         |  |  |
| Cement                                           | 2,00,000 | 1,30,000 | 3,30,000       |  |  |
| Steel (rod)                                      | 25,000   | 25,000   | 50,000         |  |  |
| Brick etc                                        | 20,000   | 30,000   | 50,000         |  |  |
| Sand                                             | 10,000   | 15,000   | 25,000         |  |  |
| Total                                            | 3,05,000 | 2,00,000 | 5,05,000       |  |  |