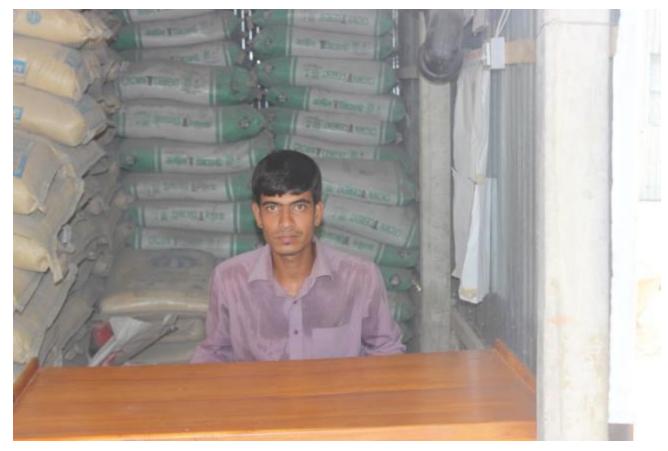

#### Proposed NU Business Name: M/S HUDA AND SONS DUI BHAI ENTERPRISE



Project identification and prepared by: Shohel Mollah, Jamurkee Unit, Tangail

Project verified by: Md Rofiqul Islam



| Brief Bio of The Proposed Nobin Udyokta                                                                                                         |       |                                                                                                                                                                                       |  |
|-------------------------------------------------------------------------------------------------------------------------------------------------|-------|------------------------------------------------------------------------------------------------------------------------------------------------------------------------------------