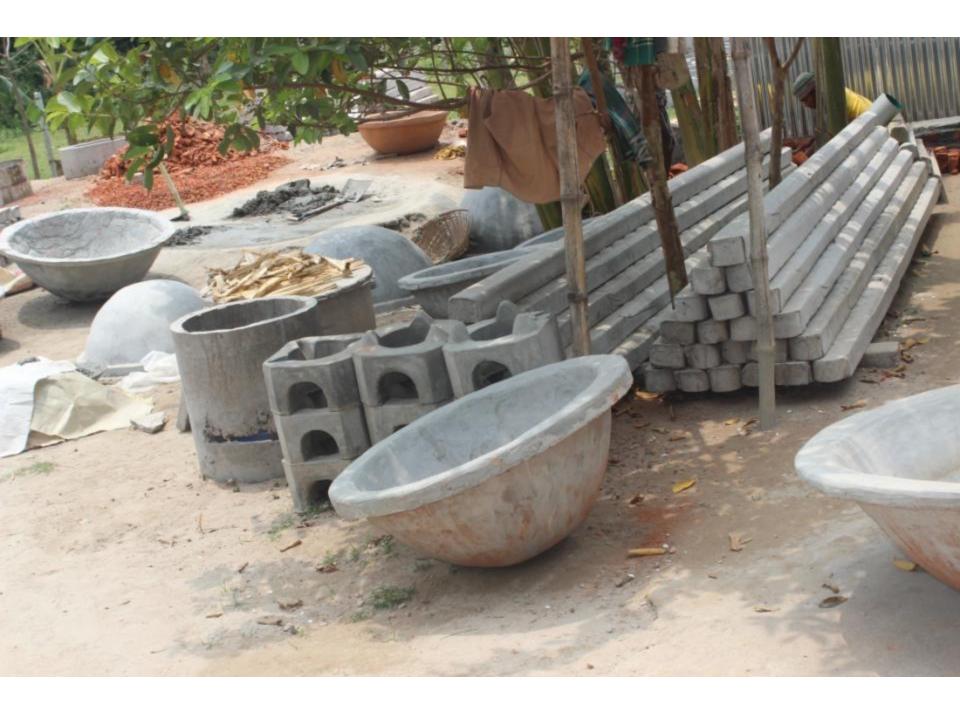

# Pictures

| Proposed Nobin Udyokta Business Info              |    |                                                                                                                                                                                                                                                                                                                                                                                                                                                                   |  |
|---------------------------------------------------|----|-------------------------------------------------------------------------------------------------------------------------------------------------------------------------------------------------------------------------------------------------------------------------------------------------------------------------------------------------------------------------------------------------------------------------------------------------------------------|--|
| Business Name                                     | :  | M/S HUDA AND SONS DUI BHAI ENTERPRISE                                                                                                                                                                                                                                                                                                                                                                                                                             |  |
| Location                                          | •• | Bhabkhondo bazaar, Mirjapur, Tangail                                                                                                                                                                                                                                                                                                                                                                                                                              |  |
| Total Investment in BDT                           | •• | BDT 5,05,000                                                                                                                                                                                                                                                                                                                                                                                                                                                      |  |
| Financing                                         | •• | Self BDT 3,05,000 (from existing business) 60%                                                                                                                                                                                                                                                                                                                                                                                                                    |  |
|                                                   |    | Required Investment BDT 2,00,000 (as equity) 40%                                                                                                                                                                                                                                                                                                                                                                                                                  |  |
| Present salary/drawings from business (estimates) | :  | BDT 6,000                                                                                                                                                                                                                                                                                                                                                                                                                                                         |  |
| Proposed Salary                                   | :  | BDT 7,000                                                                                                                                                                                                                                                                                                                                                                                                                                                         |  |
| Implementation                                    | :  | <ul> <li>Manufacturer of pier, Cement bowl, Slab, Ventilator, ring etc.</li> <li>Cement also available.</li> <li>Average 5% gain on cement sales.</li> <li>Average 20% gain on other product sale.</li> <li>The business is operating by entrepreneur. Existing three labor.</li> <li>After getting equity fund two labor will be appointed.</li> <li>Collects goods from Tangail.</li> <li>The shop is own.</li> <li>Agreed grace period is 4 months.</li> </ul> |  |