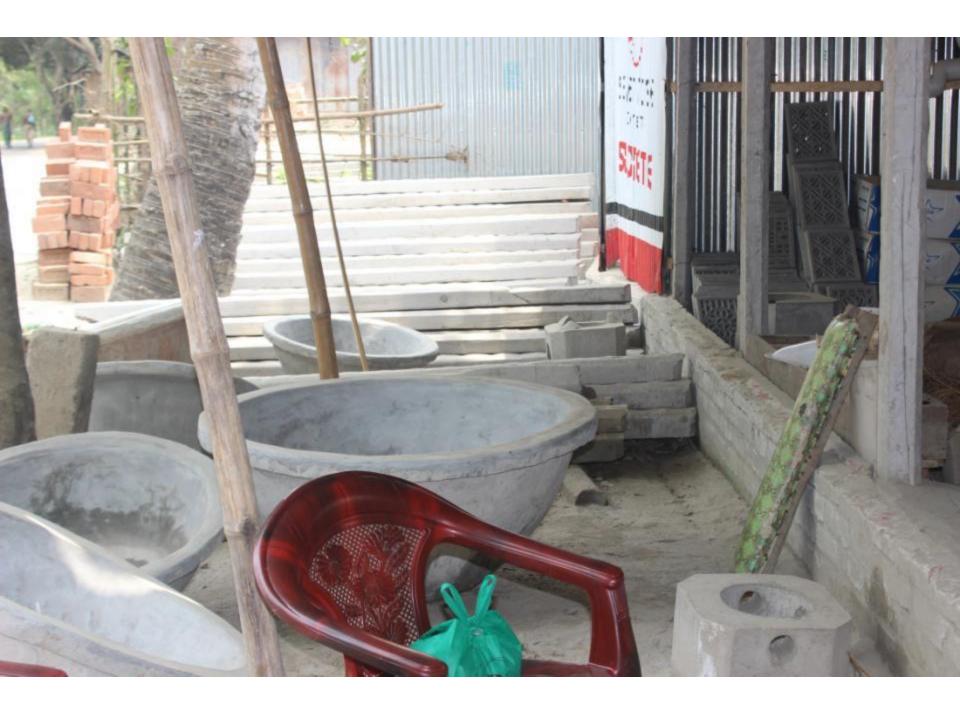

# Pictures

| Proposed Nobin Udyokta Business Info              |    |                                                                                                                                                                                                                                                                                                                                                                                                                                                                   |  |
|---------------------------------------------------|----|-------------------------------------------------------------------------------------------------------------------------------------------------------------------------------------------------------------------------------------------------------------------------------------------------------------------------------------------------------------------------------------------------------------------------------------------------------------------|--|
| Business Name                                     | :  | M/S HUDA AND SONS DUI BHAI ENTERPRISE                                                                                                                                                                                                                                                                                                                                                                                                                             |  |
| Location                                          | •• | Bhabkhondo bazaar, Mirjapur, Tangail                                                                                                                                                                                                                                                                                                                                                                                                                              |  |
| Total Investment in BDT                           | •• | BDT 5,05,000                                                                                                                                                                                                                                                                                                                                                                                                                                                      |  |
| Financing                                         | •• | Self BDT 3,05,000 (from existing business) 60%                                                                                                                                                                                                                                                                                                                                                                                                                    |  |
|                                                   |    | Required Investment BDT 2,00,000 (as equity) 40%                                                                                                                                                                                                                                                                                                                                                                                                                  |  |
| Present salary/drawings from business (estimates) | :  | BDT 6,000                                                                                                                                                                                                                                                                                                                                                                                                                                                         |  |
| Proposed Salary                                   | :  | BDT 7,000                                                                                                                                                                                                                                                                                                                                                                                                                                                         |  |
| Implementation                                    | :  | <ul> <li>Manufacturer of pier, Cement bowl, Slab, Ventilator, ring etc.</li> <li>Cement also available.</li> <li>Average 5% gain on cement sales.</li> <li>Average 20% gain on other product sale.</li> <li>The business is operating by entrepreneur. Existing three labor.</li> <li>After getting equity fund two labor will be appointed.</li> <li>Collects goods from Tangail.</li> <li>The shop is own.</li> <li>Agreed grace period is 4 months.</li> </ul> |  |