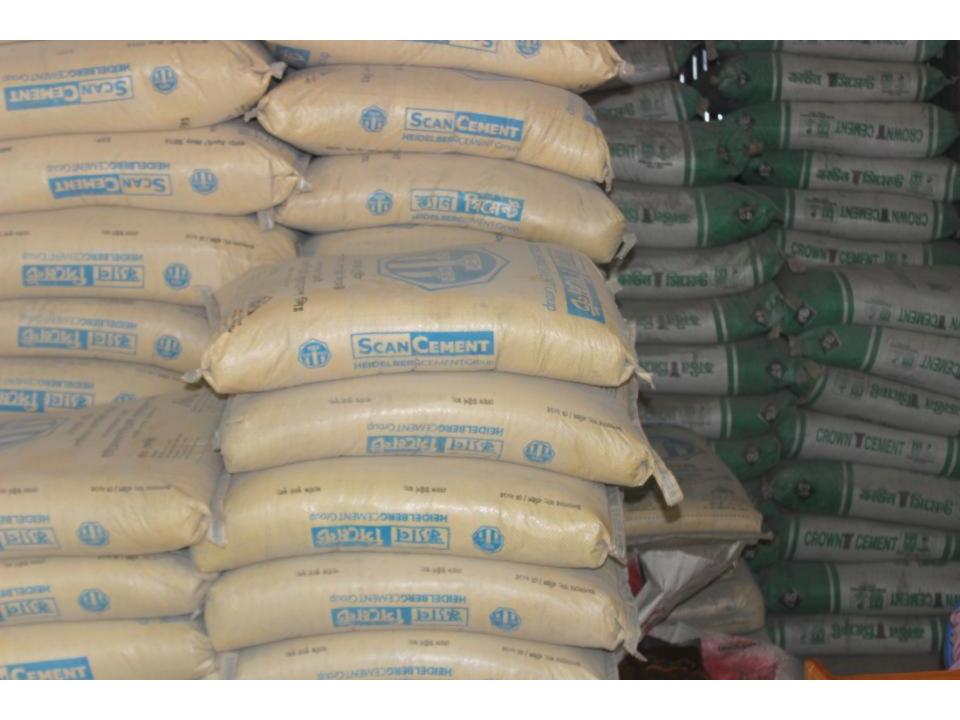

| Proposed Nobin Udyokta Business Info              |    |                                                                                                                                                                                                                                                                                                                                                                                                                                                                   |  |
|---------------------------------------------------|----|-------------------------------------------------------------------------------------------------------------------------------------------------------------------------------------------------------------------------------------------------------------------------------------------------------------------------------------------------------------------------------------------------------------------------------------------------------------------|--|
| Business Name                                     | :  | M/S HUDA AND SONS DUI BHAI ENTERPRISE                                                                                                                                                                                                                                                                                                                                                                                                                             |  |
| Location                                          | •• | Bhabkhondo bazaar, Mirjapur, Tangail                                                                                                                                                                                                                                                                                                                                                                                                                              |  |
| Total Investment in BDT                           | •• | BDT 5,05,000                                                                                                                                                                                                                                                                                                                                                                                                                                                      |  |
| Financing                                         | •• | Self BDT 3,05,000 (from existing business) 60%                                                                                                                                                                                                                                                                                                                                                                                                                    |  |
|                                                   |    | Required Investment BDT 2,00,000 (as equity) 40%                                                                                                                                                                                                                                                                                                                                                                                                                  |  |
| Present salary/drawings from business (estimates) | :  | BDT 6,000                                                                                                                                                                                                                                                                                                                                                                                                                                                         |  |
| Proposed Salary                                   | :  | BDT 7,000                                                                                                                                                                                                                                                                                                                                                                                                                                                         |  |
| Implementation                                    | :  | <ul> <li>Manufacturer of pier, Cement bowl, Slab, Ventilator, ring etc.</li> <li>Cement also available.</li> <li>Average 5% gain on cement sales.</li> <li>Average 20% gain on other product sale.</li> <li>The business is operating by entrepreneur. Existing three labor.</li> <li>After getting equity fund two labor will be appointed.</li> <li>Collects goods from Tangail.</li> <li>The shop is own.</li> <li>Agreed grace period is 4 months.</li> </ul> |  |

| Existing Business (BDT)                       |        |         |           |  |  |
|-----------------------------------------------|--------|---------|-----------|--|--|
| Particular                                    | Daily  | Monthly | Yearly    |  |  |
| Revenue (sales)                               |        |         |           |  |  |
| pier, Cement bowl, Slab, Ventilator, ring etc | 5,500  | 165,000 | 1,980,000 |  |  |
| Cement                                        | 5,000  | 150,000 | 1,800,000 |  |  |
| Total Sales (A)                               | 10,500 | 315,000 | 3,780,000 |  |  |
| Less. Variable Expense                        |        |         |           |  |  |
| Brick, Sand etc                               | 4,400  | 132,000 | 1,584,000 |  |  |
| Cement                                        | 4,750  | 142,500 | 1,710,000 |  |  |
| Total variable Expense (B)                    | 9,150  | 274,500 | 3,294,000 |  |  |
| Contribution Margin (CM) [C=(A-B)             | 1,350  | 40,500  | 486,000   |  |  |
| Less. Fixed Expense                           |        |         |           |  |  |
| Electricity Bill                              |        | 500     | 6,000     |  |  |
| Mobile Bill                                   |        | 500     | 6,000     |  |  |
| Transportation                                |        | 2,000   | 24,000    |  |  |
| Salary (self)                                 |        | 6,000   | 72,000    |  |  |
| Salary (staff)                                |        | 18,000  | 216,000   |  |  |
| Entertainment                                 |        | 500     | 6,000     |  |  |
| Total fixed Cost (D)                          |        | 27,500  | 330,000   |  |  |
| Net Profit (E) [C-D)                          |        | 13,000  | 156,000   |  |  |