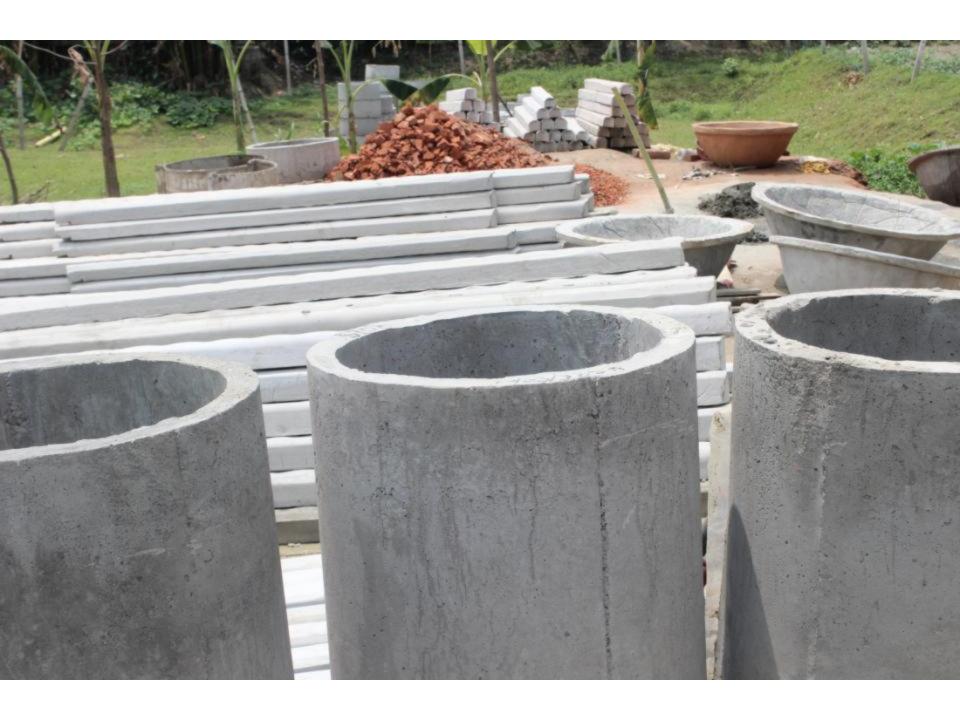

# Pictures

| Proposed Nobin Udyokta Business Info              |    |                                                                                                                                                                                                                                                                                                                                                                                                                                                                   |  |
|---------------------------------------------------|----|-------------------------------------------------------------------------------------------------------------------------------------------------------------------------------------------------------------------------------------------------------------------------------------------------------------------------------------------------------------------------------------------------------------------------------------------------------------------|--|
| Business Name                                     | :  | M/S HUDA AND SONS DUI BHAI ENTERPRISE                                                                                                                                                                                                                                                                                                                                                                                                                             |  |
| Location                                          | •• | Bhabkhondo bazaar, Mirjapur, Tangail                                                                                                                                                                                                                                                                                                                                                                                                                              |  |
| Total Investment in BDT                           | •• | BDT 5,05,000                                                                                                                                                                                                                                                                                                                                                                                                                                                      |  |
| Financing                                         | •• | Self BDT 3,05,000 (from existing business) 60%                                                                                                                                                                                                                                                                                                                                                                                                                    |  |
|                                                   |    | Required Investment BDT 2,00,000 (as equity) 40%                                                                                                                                                                                                                                                                                                                                                                                                                  |  |
| Present salary/drawings from business (estimates) | :  | BDT 6,000                                                                                                                                                                                                                                                                                                                                                                                                                                                         |  |
| Proposed Salary                                   | :  | BDT 7,000                                                                                                                                                                                                                                                                                                                                                                                                                                                         |  |
| Implementation                                    | :  | <ul> <li>Manufacturer of pier, Cement bowl, Slab, Ventilator, ring etc.</li> <li>Cement also available.</li> <li>Average 5% gain on cement sales.</li> <li>Average 20% gain on other product sale.</li> <li>The business is operating by entrepreneur. Existing three labor.</li> <li>After getting equity fund two labor will be appointed.</li> <li>Collects goods from Tangail.</li> <li>The shop is own.</li> <li>Agreed grace period is 4 months.</li> </ul> |  |