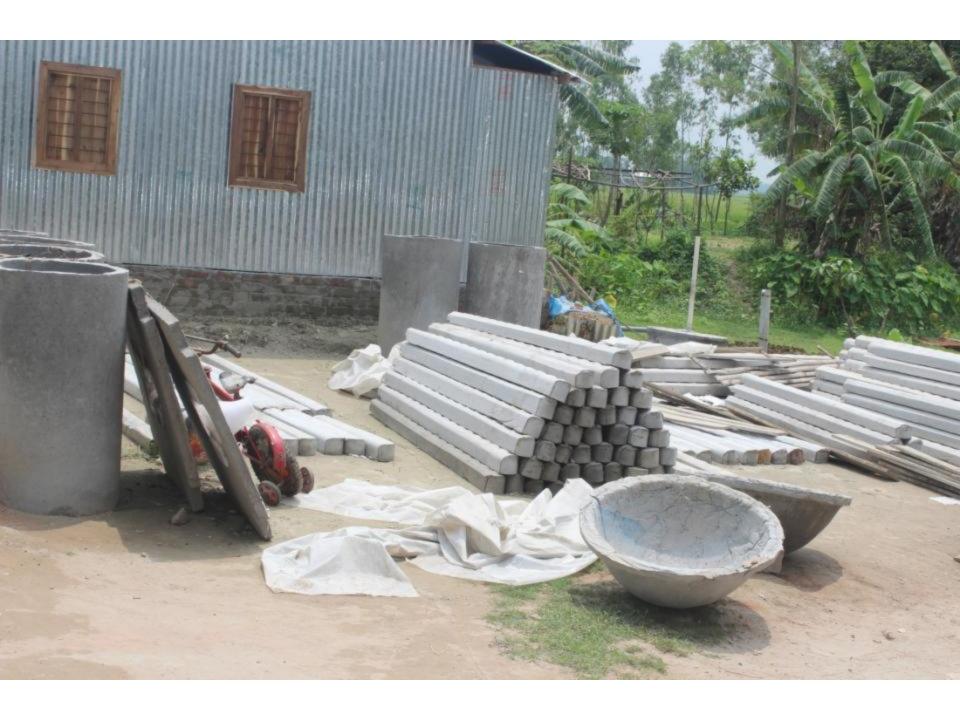

# Pictures

| Proposed Nobin Udyokta Business Info              |    |                                                                                                                                                                                                                                                                                                                                                                                                                                                                   |  |
|---------------------------------------------------|----|-------------------------------------------------------------------------------------------------------------------------------------------------------------------------------------------------------------------------------------------------------------------------------------------------------------------------------------------------------------------------------------------------------------------------------------------------------------------|--|
| Business Name                                     | :  | M/S HUDA AND SONS DUI BHAI ENTERPRISE                                                                                                                                                                                                                                                                                                                                                                                                                             |  |
| Location                                          | •• | Bhabkhondo bazaar, Mirjapur, Tangail                                                                                                                                                                                                                                                                                                                                                                                                                              |  |
| Total Investment in BDT                           | •• | BDT 5,05,000                                                                                                                                                                                                                                                                                                                                                                                                                                                      |  |
| Financing                                         | •• | Self BDT 3,05,000 (from existing business) 60%                                                                                                                                                                                                                                                                                                                                                                                                                    |  |
|                                                   |    | Required Investment BDT 2,00,000 (as equity) 40%                                                                                                                                                                                                                                                                                                                                                                                                                  |  |
| Present salary/drawings from business (estimates) | :  | BDT 6,000                                                                                                                                                                                                                                                                                                                                                                                                                                                         |  |
| Proposed Salary                                   | :  | BDT 7,000                                                                                                                                                                                                                                                                                                                                                                                                                                                         |  |
| Implementation                                    | :  | <ul> <li>Manufacturer of pier, Cement bowl, Slab, Ventilator, ring etc.</li> <li>Cement also available.</li> <li>Average 5% gain on cement sales.</li> <li>Average 20% gain on other product sale.</li> <li>The business is operating by entrepreneur. Existing three labor.</li> <li>After getting equity fund two labor will be appointed.</li> <li>Collects goods from Tangail.</li> <li>The shop is own.</li> <li>Agreed grace period is 4 months.</li> </ul> |  |