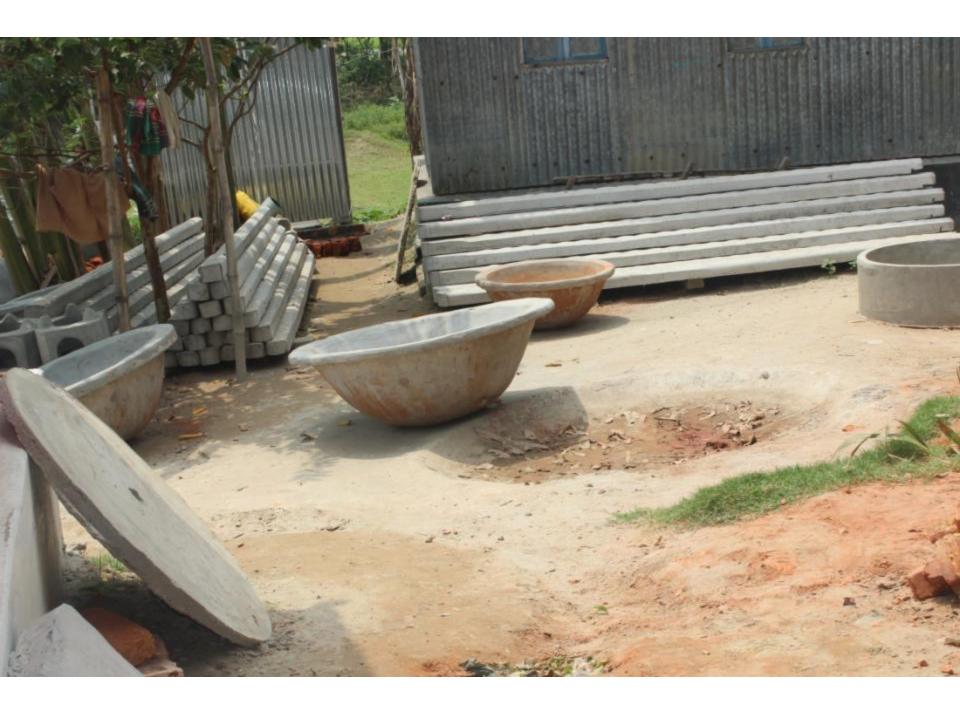

# Pictures

| Proposed Nobin Udyokta Business Info              |    |                                                                                                                                                                                                                                                                                                                                                                                                                                                                   |  |
|---------------------------------------------------|----|-------------------------------------------------------------------------------------------------------------------------------------------------------------------------------------------------------------------------------------------------------------------------------------------------------------------------------------------------------------------------------------------------------------------------------------------------------------------|--|
| Business Name                                     | :  | M/S HUDA AND SONS DUI BHAI ENTERPRISE                                                                                                                                                                                                                                                                                                                                                                                                                             |  |
| Location                                          | •• | Bhabkhondo bazaar, Mirjapur, Tangail                                                                                                                                                                                                                                                                                                                                                                                                                              |  |
| Total Investment in BDT                           | •• | BDT 5,05,000                                                                                                                                                                                                                                                                                                                                                                                                                                                      |  |
| Financing                                         | •• | Self BDT 3,05,000 (from existing business) 60%                                                                                                                                                                                                                                                                                                                                                                                                                    |  |
|                                                   |    | Required Investment BDT 2,00,000 (as equity) 40%                                                                                                                                                                                                                                                                                                                                                                                                                  |  |
| Present salary/drawings from business (estimates) | :  | BDT 6,000                                                                                                                                                                                                                                                                                                                                                                                                                                                         |  |
| Proposed Salary                                   | :  | BDT 7,000                                                                                                                                                                                                                                                                                                                                                                                                                                                         |  |
| Implementation                                    | :  | <ul> <li>Manufacturer of pier, Cement bowl, Slab, Ventilator, ring etc.</li> <li>Cement also available.</li> <li>Average 5% gain on cement sales.</li> <li>Average 20% gain on other product sale.</li> <li>The business is operating by entrepreneur. Existing three labor.</li> <li>After getting equity fund two labor will be appointed.</li> <li>Collects goods from Tangail.</li> <li>The shop is own.</li> <li>Agreed grace period is 4 months.</li> </ul> |  |