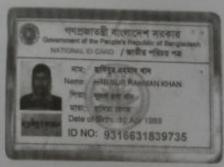

#### Proposed NU Business Name: M/S HUDA AND SONS DUI BHAI ENTERPRISE

Project identification and prepared by: Shohel Mollah, Jamurkee Unit, Tangail

Project verified by: Md Rofiqul Islam

| Brief Bio of The Proposed Nobin Udyokta                                                                                                         |       |                                                                                                                                                                                       |  |
|-------------------------------------------------------------------------------------------------------------------------------------------------|-------|---------------------------------------------------------------------------------------------------------------------------------------------------------------------------------------|--|
| Name                                                                                                                                            | :     | HABIBUR RAHMAN KHAN                                                                                                                                                                   |  |
| Age                                                                                                                                             | :     | 10-04-1988 (27 Years)                                                                                                                                                                 |  |
| Education, till to date                                                                                                                         | :     | Class Ten                                                                                                                                                                             |  |
| Marital status                                                                                                                                  | :     | Single                                                                                                                                                                                |  |
| Children                                                                                                                                        | :     | N/A                                                                                                                                                                                   |  |
| No. of siblings:                                                                                                                                | :     | 1 Brother and 1 Sister                                                                                                                                                                |  |
| Address                                                                                                                                         | :     | Vill: Bhabkhondo, P.O: Bhabkhondo, P.S: Mirjapur Dist: Tangail                                                                                                                        |  |
| Parent's and GB related Info (i) Who is GB member (ii) Mother's name (iii) Father's name (iv) GB member's info                                  | : :   | Mother Father  HALIMA BEGUM  NURUL HUDA KHAN  Branch: Banail Mirjapur, Centre # 45 (Male),  Member ID: 3152, Group No: 04  Member since: 31/10/1984 (30 Years)  First loan: BDT 2,000 |  |
| Further Information: (v) Who pays GB loan installment (vi) Mobile lady (vii) Grameen Education Loan (viii) Any other loan like GB, BRAC ASA etc | : : : | Existing Loan: BDT 19,998 Outstanding loan: BDT 12,078 Father No No No                                                                                                                |  |