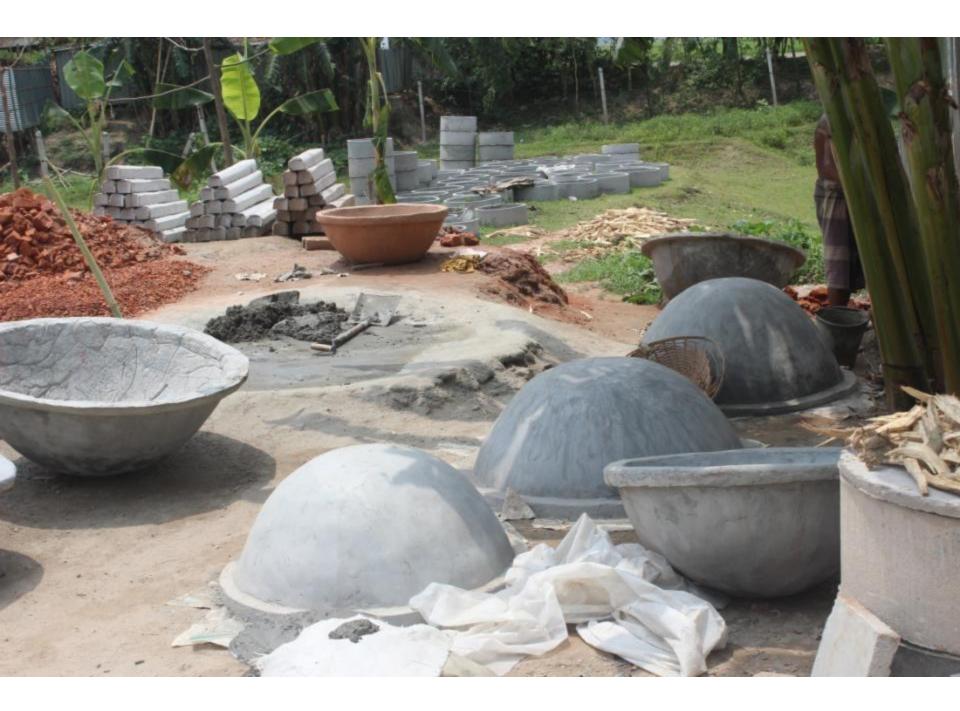

# Pictures

| Proposed Nobin Udyokta Business Info              |    |                                                                                                                                                                                                                                                                                                                                                                                                                                                                   |  |
|---------------------------------------------------|----|-------------------------------------------------------------------------------------------------------------------------------------------------------------------------------------------------------------------------------------------------------------------------------------------------------------------------------------------------------------------------------------------------------------------------------------------------------------------|--|
| Business Name                                     | :  | M/S HUDA AND SONS DUI BHAI ENTERPRISE                                                                                                                                                                                                                                                                                                                                                                                                                             |  |
| Location                                          | •• | Bhabkhondo bazaar, Mirjapur, Tangail                                                                                                                                                                                                                                                                                                                                                                                                                              |  |
| Total Investment in BDT                           | •• | BDT 5,05,000                                                                                                                                                                                                                                                                                                                                                                                                                                                      |  |
| Financing                                         | •• | Self BDT 3,05,000 (from existing business) 60%                                                                                                                                                                                                                                                                                                                                                                                                                    |  |
|                                                   |    | Required Investment BDT 2,00,000 (as equity) 40%                                                                                                                                                                                                                                                                                                                                                                                                                  |  |
| Present salary/drawings from business (estimates) | :  | BDT 6,000                                                                                                                                                                                                                                                                                                                                                                                                                                                         |  |
| Proposed Salary                                   | :  | BDT 7,000                                                                                                                                                                                                                                                                                                                                                                                                                                                         |  |
| Implementation                                    | :  | <ul> <li>Manufacturer of pier, Cement bowl, Slab, Ventilator, ring etc.</li> <li>Cement also available.</li> <li>Average 5% gain on cement sales.</li> <li>Average 20% gain on other product sale.</li> <li>The business is operating by entrepreneur. Existing three labor.</li> <li>After getting equity fund two labor will be appointed.</li> <li>Collects goods from Tangail.</li> <li>The shop is own.</li> <li>Agreed grace period is 4 months.</li> </ul> |  |