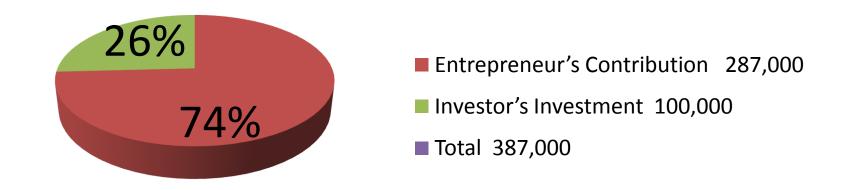

| Proposed Nobin Udyokta Business Info              |   |                                                                                                                                                                                                                                                                                   |  |
|---------------------------------------------------|---|-----------------------------------------------------------------------------------------------------------------------------------------------------------------------------------------------------------------------------------------------------------------------------------|--|
| Business Name                                     | : | MITHILA BADHON FURNITURE MART                                                                                                                                                                                                                                                     |  |
| Location                                          | : | Saoli bazaar, Mirjapur, Tangail                                                                                                                                                                                                                                                   |  |
| Total Investment in BDT                           | : | BDT 3,87,000                                                                                                                                                                                                                                                                      |  |
| Financing                                         | : | Self BDT 2,87,000 (from existing business) 74%                                                                                                                                                                                                                                    |  |
|                                                   |   | Required Investment BDT 1,00,000 (as equity) 26%                                                                                                                                                                                                                                  |  |
| Present salary/drawings from business (estimates) | : | BDT 5,000                                                                                                                                                                                                                                                                         |  |
| Proposed Salary                                   | : | BDT 6,000                                                                                                                                                                                                                                                                         |  |
| Implementation                                    | : | <ul> <li>The business is planned to be scaled up by investment in existing wood furniture like; Cot, Almirah, Showcase, Dining table, Chair Table, Wear drop etc.</li> <li>Average 30% gain on sale.</li> <li>The business is operating by entrepreneur. Existing four</li> </ul> |  |
|                                                   |   | artisans. ■After getting equity fund one artisans will be appointed.                                                                                                                                                                                                              |  |
|                                                   |   | ■Collects woods from Sokhipur, Kaliakoir, Korotia.                                                                                                                                                                                                                                |  |
|                                                   |   | ■The shop is rented.                                                                                                                                                                                                                                                              |  |
|                                                   |   | •Agreed grace period is 4 months.                                                                                                                                                                                                                                                 |  |

| Investment Breakdown   |          |          |                |  |  |
|------------------------|----------|----------|----------------|--|--|
| Particulars            | Existing | Proposed | Proposed Total |  |  |
| Cot (2 x 18,000)       | 36,000   | -        | 36,000         |  |  |
| Showcase (3 x 20,000)  | 60,000   | -        | 60,000         |  |  |
| Wear drop (2 x 35,000) | 70,000   | -        | 70,000         |  |  |
| Slice wood             | 1,00,000 | -        | 1,00,000       |  |  |
| Accessories            | 14,000   | -        | 14,000         |  |  |
| Log                    | -        | 1,00,000 | 1,00,000       |  |  |
| Security               | 7,000    | -        | 7,000          |  |  |
| Total                  | 2,87,000 | 1,00,000 | 3,87,000       |  |  |