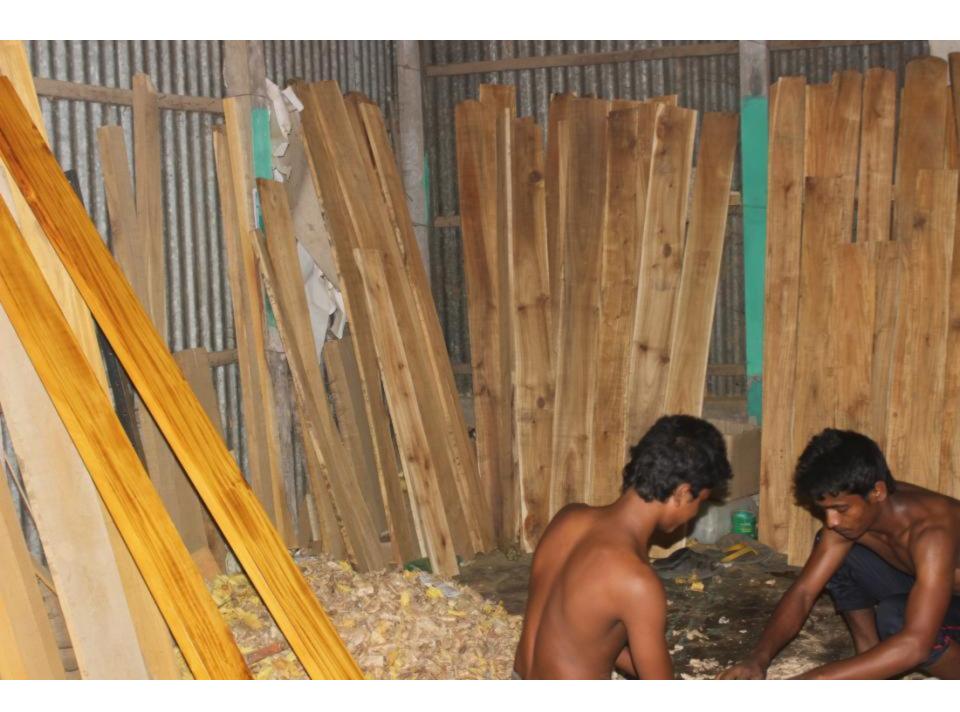

# Pictures

| Proposed Nobin Udyokta Business Info              |   |                                                                                                                                                                                                                                                                                   |  |
|---------------------------------------------------|---|-----------------------------------------------------------------------------------------------------------------------------------------------------------------------------------------------------------------------------------------------------------------------------------|--|
| Business Name                                     | : | MITHILA BADHON FURNITURE MART                                                                                                                                                                                                                                                     |  |
| Location                                          | : | Saoli bazaar, Mirjapur, Tangail                                                                                                                                                                                                                                                   |  |
| Total Investment in BDT                           | : | BDT 3,87,000                                                                                                                                                                                                                                                                      |  |
| Financing                                         | : | Self BDT 2,87,000 (from existing business) 74%                                                                                                                                                                                                                                    |  |
|                                                   |   | Required Investment BDT 1,00,000 (as equity) 26%                                                                                                                                                                                                                                  |  |
| Present salary/drawings from business (estimates) | : | BDT 5,000                                                                                                                                                                                                                                                                         |  |
| Proposed Salary                                   | : | BDT 6,000                                                                                                                                                                                                                                                                         |  |
| Implementation                                    | : | <ul> <li>The business is planned to be scaled up by investment in existing wood furniture like; Cot, Almirah, Showcase, Dining table, Chair Table, Wear drop etc.</li> <li>Average 30% gain on sale.</li> <li>The business is operating by entrepreneur. Existing four</li> </ul> |  |
|                                                   |   | artisans. ■After getting equity fund one artisans will be appointed.                                                                                                                                                                                                              |  |
|                                                   |   | ■Collects woods from Sokhipur, Kaliakoir, Korotia.                                                                                                                                                                                                                                |  |
|                                                   |   | ■The shop is rented.                                                                                                                                                                                                                                                              |  |
|                                                   |   | •Agreed grace period is 4 months.                                                                                                                                                                                                                                                 |  |