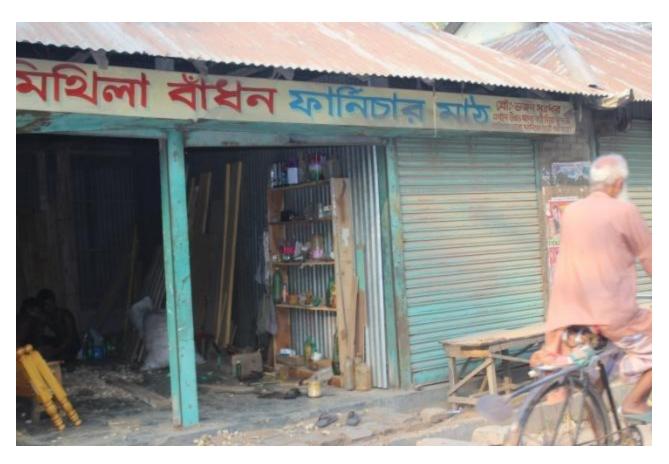

#### **Proposed NU Business Name: MITHILA BADHON FURNITURE MART**

Project identification and prepared by: Shohel Mollah, Jamurkee Unit, Tangail

Project verified by: Md Rafiqul Islam

| Brief Bio of The Proposed Nobin Udyokta                                                                                                         |       |                                                                                                                                                                                                       |  |  |
|-------------------------------------------------------------------------------------------------------------------------------------------------|-------|-------------------------------------------------------------------------------------------------------------------------------------------------------------------------------------------------------|--|--|
| Name                                                                                                                                            | :     | BHAZAN SUTRADHAR                                                                                                                                                                                      |  |  |
| Age                                                                                                                                             | :     | 08-05-1985 (30 Years)                                                                                                                                                                                 |  |  |
| Education, till to date                                                                                                                         | :     | Class Five                                                                                                                                                                                            |  |  |
| Marital status                                                                                                                                  | :     | Married                                                                                                                                                                                               |  |  |
| Children                                                                                                                                        | •     | 1 Son and 1 Daughter                                                                                                                                                                                  |  |  |
| No. of siblings:                                                                                                                                | •     | 1 Brother and 2 Sisters                                                                                                                                                                               |  |  |
| Address                                                                                                                                         | :     | Vill: Nogor Saoali, P.O: Nogor Saoali, P.S: Mohera Dist: Tangail                                                                                                                                      |  |  |
| Parent's and GB related Info (i) Who is GB member (ii) Mother's name (iii) Father's name (iv) GB member's info                                  | : :   | Mother Father  SOROSHOTI RANEE SUTRADHAR  PROHOLLAD SUTRADHAR  Branch: Mohera Mirjapur, Centre # 67 (Male),  Member ID: 4635, Group No: 13  Member since:31/10/1984 (30 Years)  First loan: BDT 2,000 |  |  |
| Further Information: (v) Who pays GB loan installment (vi) Mobile lady (vii) Grameen Education Loan (viii) Any other loan like GB, BRAC ASA etc | : : : | Existing Loan: BDT 34,900 Outstanding loan: BDT 29,345  Mother  No  No  No                                                                                                                            |  |  |

| Proposed Nobin Udyokta Business Info              |   |                                                                                                                                                                                                                                                                                   |  |
|---------------------------------------------------|---|-----------------------------------------------------------------------------------------------------------------------------------------------------------------------------------------------------------------------------------------------------------------------------------|--|
| Business Name                                     | : | MITHILA BADHON FURNITURE MART                                                                                                                                                                                                                                                     |  |
| Location                                          | : | Saoli bazaar, Mirjapur, Tangail                                                                                                                                                                                                                                                   |  |
| Total Investment in BDT                           | : | BDT 3,87,000                                                                                                                                                                                                                                                                      |  |
| Financing                                         | : | Self BDT 2,87,000 (from existing business) 74%                                                                                                                                                                                                                                    |  |
|                                                   |   | Required Investment BDT 1,00,000 (as equity) 26%                                                                                                                                                                                                                                  |  |
| Present salary/drawings from business (estimates) | : | BDT 5,000                                                                                                                                                                                                                                                                         |  |
| Proposed Salary                                   | : | BDT 6,000                                                                                                                                                                                                                                                                         |  |
| Implementation                                    | : | <ul> <li>The business is planned to be scaled up by investment in existing wood furniture like; Cot, Almirah, Showcase, Dining table, Chair Table, Wear drop etc.</li> <li>Average 30% gain on sale.</li> <li>The business is operating by entrepreneur. Existing four</li> </ul> |  |
|                                                   |   | artisans. ■After getting equity fund one artisans will be appointed.                                                                                                                                                                                                              |  |
|                                                   |   | ■Collects woods from Sokhipur, Kaliakoir, Korotia.                                                                                                                                                                                                                                |  |
|                                                   |   | ■The shop is rented.                                                                                                                                                                                                                                                              |  |
|                                                   |   | •Agreed grace period is 4 months.                                                                                                                                                                                                                                                 |  |

# Pictures