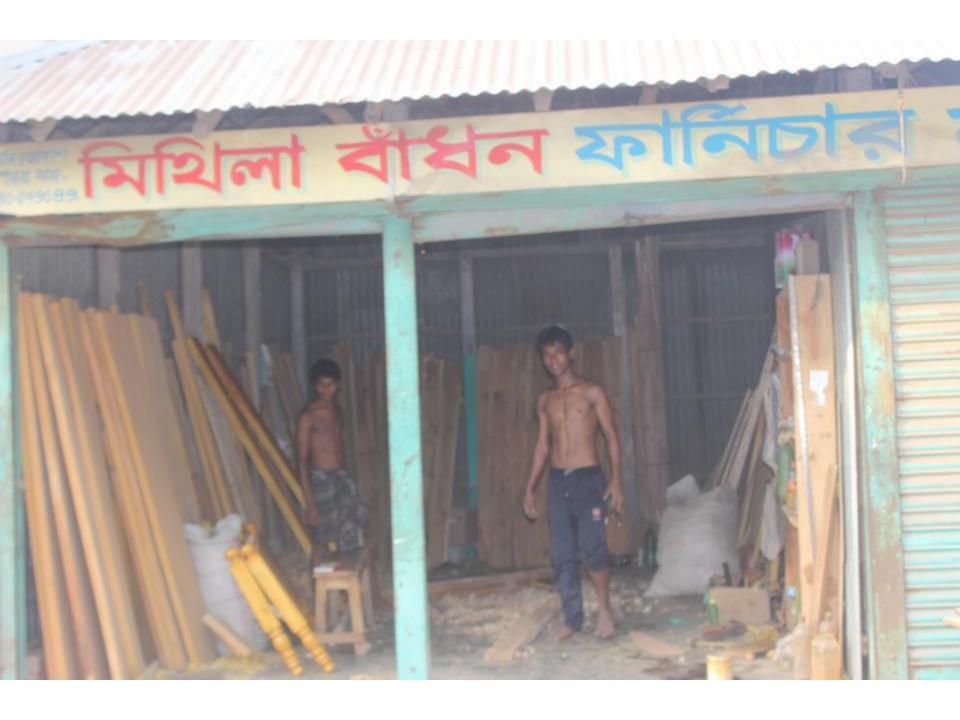

| Proposed Nobin Udyokta Business Info              |   |                                                                                                                                                                                                                                                                                   |  |
|---------------------------------------------------|---|-----------------------------------------------------------------------------------------------------------------------------------------------------------------------------------------------------------------------------------------------------------------------------------|--|
| Business Name                                     | : | MITHILA BADHON FURNITURE MART                                                                                                                                                                                                                                                     |  |
| Location                                          | : | Saoli bazaar, Mirjapur, Tangail                                                                                                                                                                                                                                                   |  |
| Total Investment in BDT                           | : | BDT 3,87,000                                                                                                                                                                                                                                                                      |  |
| Financing                                         | : | Self BDT 2,87,000 (from existing business) 74%                                                                                                                                                                                                                                    |  |
|                                                   |   | Required Investment BDT 1,00,000 (as equity) 26%                                                                                                                                                                                                                                  |  |
| Present salary/drawings from business (estimates) | : | BDT 5,000                                                                                                                                                                                                                                                                         |  |
| Proposed Salary                                   | : | BDT 6,000                                                                                                                                                                                                                                                                         |  |
| Implementation                                    | : | <ul> <li>The business is planned to be scaled up by investment in existing wood furniture like; Cot, Almirah, Showcase, Dining table, Chair Table, Wear drop etc.</li> <li>Average 30% gain on sale.</li> <li>The business is operating by entrepreneur. Existing four</li> </ul> |  |
|                                                   |   | artisans. ■After getting equity fund one artisans will be appointed.                                                                                                                                                                                                              |  |
|                                                   |   | ■Collects woods from Sokhipur, Kaliakoir, Korotia.                                                                                                                                                                                                                                |  |
|                                                   |   | ■The shop is rented.                                                                                                                                                                                                                                                              |  |
|                                                   |   | •Agreed grace period is 4 months.                                                                                                                                                                                                                                                 |  |

# Pictures