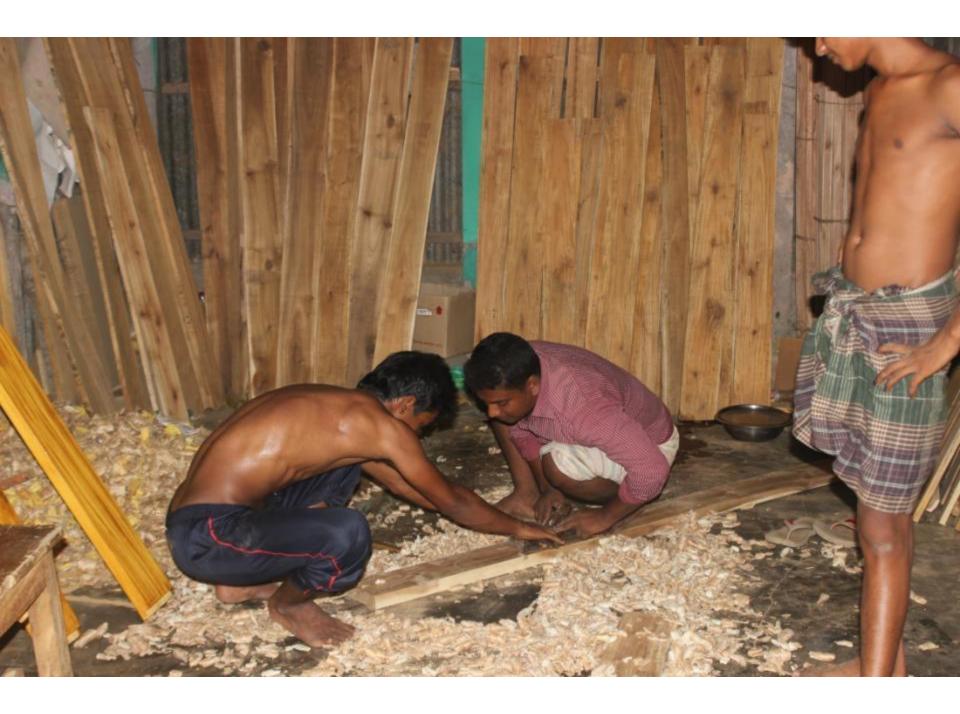

# Pictures

| Proposed Nobin Udyokta Business Info              |   |                                                                                                                                                                                                                                                                                   |  |
|---------------------------------------------------|---|-----------------------------------------------------------------------------------------------------------------------------------------------------------------------------------------------------------------------------------------------------------------------------------|--|
| Business Name                                     | : | MITHILA BADHON FURNITURE MART                                                                                                                                                                                                                                                     |  |
| Location                                          | : | Saoli bazaar, Mirjapur, Tangail                                                                                                                                                                                                                                                   |  |
| Total Investment in BDT                           | : | BDT 3,87,000                                                                                                                                                                                                                                                                      |  |
| Financing                                         | : | Self BDT 2,87,000 (from existing business) 74%                                                                                                                                                                                                                                    |  |
|                                                   |   | Required Investment BDT 1,00,000 (as equity) 26%                                                                                                                                                                                                                                  |  |
| Present salary/drawings from business (estimates) | : | BDT 5,000                                                                                                                                                                                                                                                                         |  |
| Proposed Salary                                   | : | BDT 6,000                                                                                                                                                                                                                                                                         |  |
| Implementation                                    | : | <ul> <li>The business is planned to be scaled up by investment in existing wood furniture like; Cot, Almirah, Showcase, Dining table, Chair Table, Wear drop etc.</li> <li>Average 30% gain on sale.</li> <li>The business is operating by entrepreneur. Existing four</li> </ul> |  |
|                                                   |   | artisans. ■After getting equity fund one artisans will be appointed.                                                                                                                                                                                                              |  |
|                                                   |   | ■Collects woods from Sokhipur, Kaliakoir, Korotia.                                                                                                                                                                                                                                |  |
|                                                   |   | ■The shop is rented.                                                                                                                                                                                                                                                              |  |
|                                                   |   | •Agreed grace period is 4 months.                                                                                                                                                                                                                                                 |  |