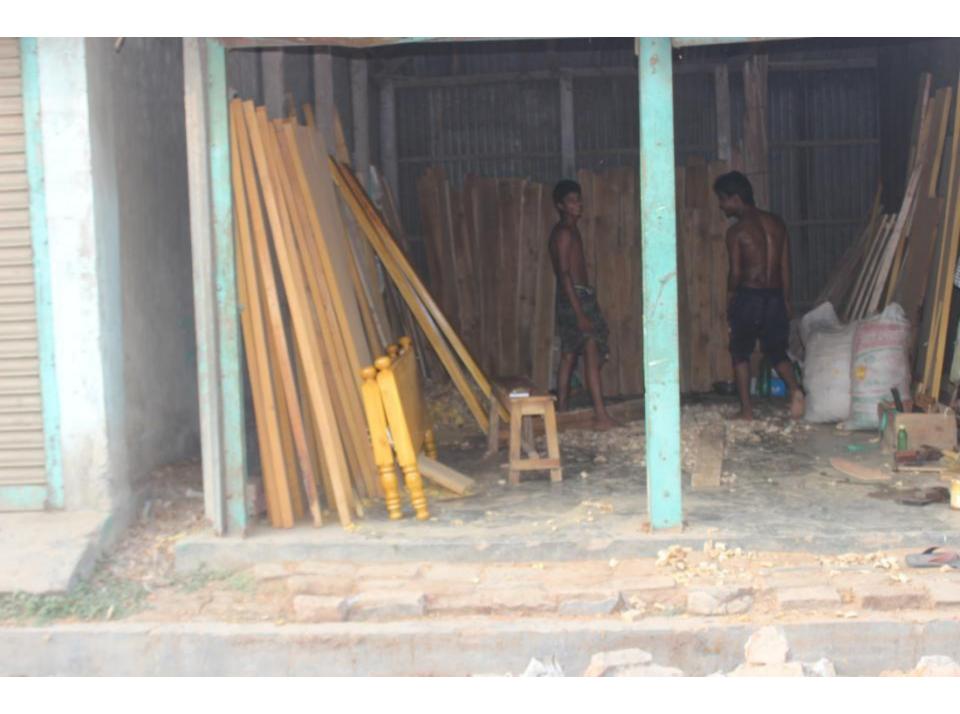

| Proposed Nobin Udyokta Business Info              |   |                                                                                                                                                                                                                                                                                   |  |
|---------------------------------------------------|---|-----------------------------------------------------------------------------------------------------------------------------------------------------------------------------------------------------------------------------------------------------------------------------------|--|
| Business Name                                     | : | MITHILA BADHON FURNITURE MART                                                                                                                                                                                                                                                     |  |
| Location                                          | : | Saoli bazaar, Mirjapur, Tangail                                                                                                                                                                                                                                                   |  |
| Total Investment in BDT                           | : | BDT 3,87,000                                                                                                                                                                                                                                                                      |  |
| Financing                                         | : | Self BDT 2,87,000 (from existing business) 74%                                                                                                                                                                                                                                    |  |
|                                                   |   | Required Investment BDT 1,00,000 (as equity) 26%                                                                                                                                                                                                                                  |  |
| Present salary/drawings from business (estimates) | : | BDT 5,000                                                                                                                                                                                                                                                                         |  |
| Proposed Salary                                   | : | BDT 6,000                                                                                                                                                                                                                                                                         |  |
| Implementation                                    | : | <ul> <li>The business is planned to be scaled up by investment in existing wood furniture like; Cot, Almirah, Showcase, Dining table, Chair Table, Wear drop etc.</li> <li>Average 30% gain on sale.</li> <li>The business is operating by entrepreneur. Existing four</li> </ul> |  |
|                                                   |   | artisans. ■After getting equity fund one artisans will be appointed.                                                                                                                                                                                                              |  |
|                                                   |   | ■Collects woods from Sokhipur, Kaliakoir, Korotia.                                                                                                                                                                                                                                |  |
|                                                   |   | ■The shop is rented.                                                                                                                                                                                                                                                              |  |
|                                                   |   | •Agreed grace period is 4 months.                                                                                                                                                                                                                                                 |  |

# Pictures