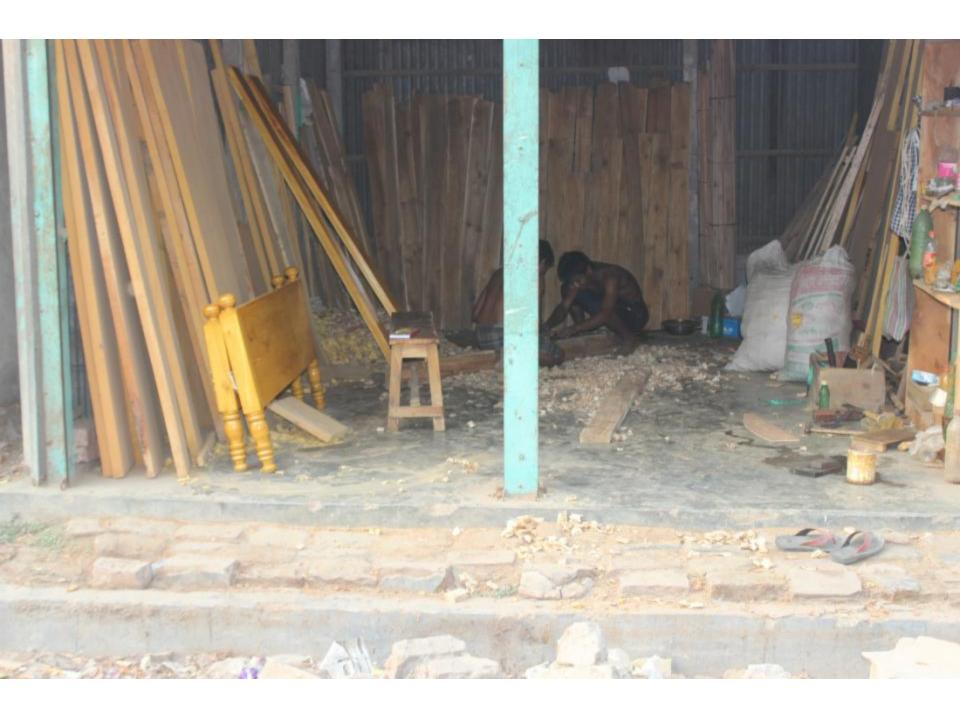

# Pictures

| Proposed Nobin Udyokta Business Info              |   |                                                                                                                                                                                                                                                                                   |  |
|---------------------------------------------------|---|-----------------------------------------------------------------------------------------------------------------------------------------------------------------------------------------------------------------------------------------------------------------------------------|--|
| Business Name                                     | : | MITHILA BADHON FURNITURE MART                                                                                                                                                                                                                                                     |  |
| Location                                          | : | Saoli bazaar, Mirjapur, Tangail                                                                                                                                                                                                                                                   |  |
| Total Investment in BDT                           | : | BDT 3,87,000                                                                                                                                                                                                                                                                      |  |
| Financing                                         | : | Self BDT 2,87,000 (from existing business) 74%                                                                                                                                                                                                                                    |  |
|                                                   |   | Required Investment BDT 1,00,000 (as equity) 26%                                                                                                                                                                                                                                  |  |
| Present salary/drawings from business (estimates) | : | BDT 5,000                                                                                                                                                                                                                                                                         |  |
| Proposed Salary                                   | : | BDT 6,000                                                                                                                                                                                                                                                                         |  |
| Implementation                                    | : | <ul> <li>The business is planned to be scaled up by investment in existing wood furniture like; Cot, Almirah, Showcase, Dining table, Chair Table, Wear drop etc.</li> <li>Average 30% gain on sale.</li> <li>The business is operating by entrepreneur. Existing four</li> </ul> |  |
|                                                   |   | artisans. ■After getting equity fund one artisans will be appointed.                                                                                                                                                                                                              |  |
|                                                   |   | ■Collects woods from Sokhipur, Kaliakoir, Korotia.                                                                                                                                                                                                                                |  |
|                                                   |   | ■The shop is rented.                                                                                                                                                                                                                                                              |  |
|                                                   |   | •Agreed grace period is 4 months.                                                                                                                                                                                                                                                 |  |