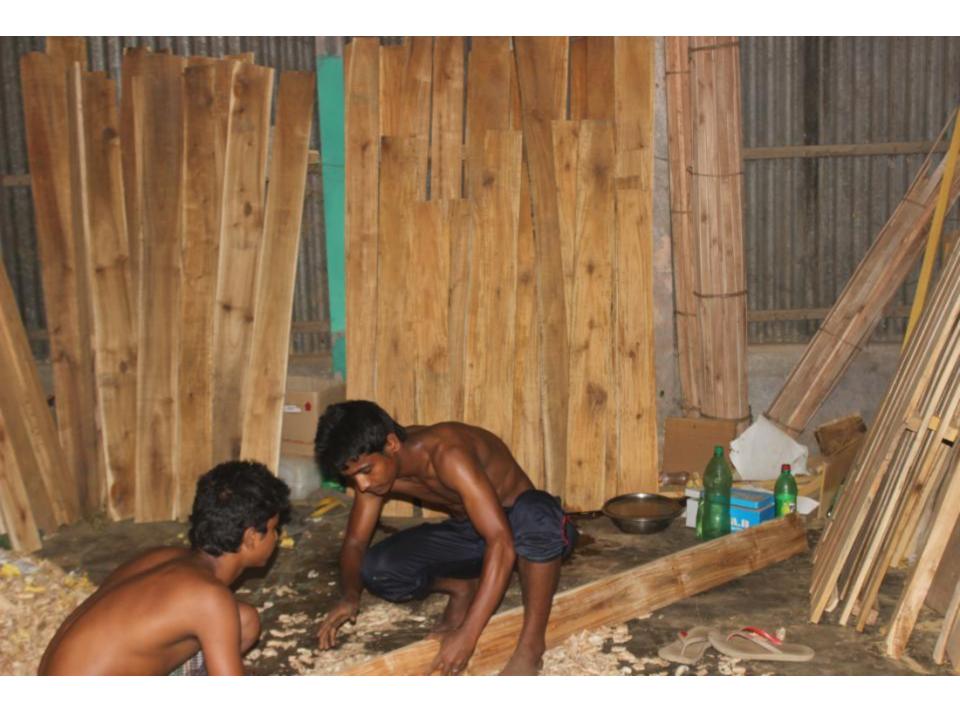

# Pictures

| Proposed Nobin Udyokta Business Info              |   |                                                                                                                                                                                                                                                                                   |  |
|---------------------------------------------------|---|-----------------------------------------------------------------------------------------------------------------------------------------------------------------------------------------------------------------------------------------------------------------------------------|--|
| Business Name                                     | : | MITHILA BADHON FURNITURE MART                                                                                                                                                                                                                                                     |  |
| Location                                          | : | Saoli bazaar, Mirjapur, Tangail                                                                                                                                                                                                                                                   |  |
| Total Investment in BDT                           | : | BDT 3,87,000                                                                                                                                                                                                                                                                      |  |
| Financing                                         | : | Self BDT 2,87,000 (from existing business) 74%                                                                                                                                                                                                                                    |  |
|                                                   |   | Required Investment BDT 1,00,000 (as equity) 26%                                                                                                                                                                                                                                  |  |
| Present salary/drawings from business (estimates) | : | BDT 5,000                                                                                                                                                                                                                                                                         |  |
| Proposed Salary                                   | : | BDT 6,000                                                                                                                                                                                                                                                                         |  |
| Implementation                                    | : | <ul> <li>The business is planned to be scaled up by investment in existing wood furniture like; Cot, Almirah, Showcase, Dining table, Chair Table, Wear drop etc.</li> <li>Average 30% gain on sale.</li> <li>The business is operating by entrepreneur. Existing four</li> </ul> |  |
|                                                   |   | artisans. ■After getting equity fund one artisans will be appointed.                                                                                                                                                                                                              |  |
|                                                   |   | ■Collects woods from Sokhipur, Kaliakoir, Korotia.                                                                                                                                                                                                                                |  |
|                                                   |   | ■The shop is rented.                                                                                                                                                                                                                                                              |  |
|                                                   |   | •Agreed grace period is 4 months.                                                                                                                                                                                                                                                 |  |