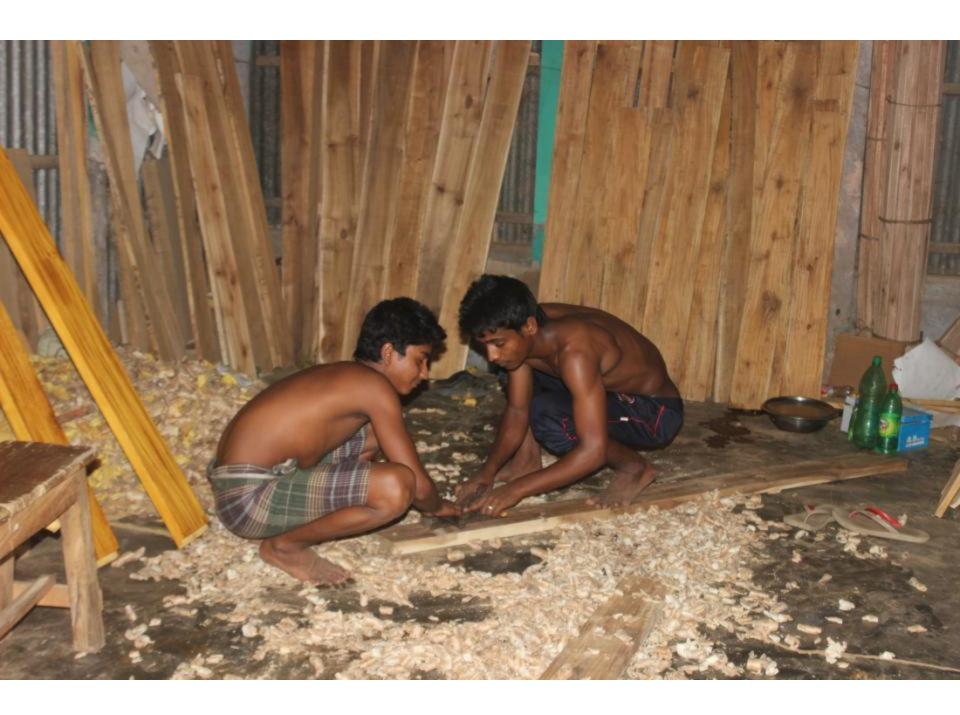

# Pictures

| Proposed Nobin Udyokta Business Info              |   |                                                                                                                                                                                                                                                                                   |  |
|---------------------------------------------------|---|-----------------------------------------------------------------------------------------------------------------------------------------------------------------------------------------------------------------------------------------------------------------------------------|--|
| Business Name                                     | : | MITHILA BADHON FURNITURE MART                                                                                                                                                                                                                                                     |  |
| Location                                          | : | Saoli bazaar, Mirjapur, Tangail                                                                                                                                                                                                                                                   |  |
| Total Investment in BDT                           | : | BDT 3,87,000                                                                                                                                                                                                                                                                      |  |
| Financing                                         | : | Self BDT 2,87,000 (from existing business) 74%                                                                                                                                                                                                                                    |  |
|                                                   |   | Required Investment BDT 1,00,000 (as equity) 26%                                                                                                                                                                                                                                  |  |
| Present salary/drawings from business (estimates) | : | BDT 5,000                                                                                                                                                                                                                                                                         |  |
| Proposed Salary                                   | : | BDT 6,000                                                                                                                                                                                                                                                                         |  |
| Implementation                                    | : | <ul> <li>The business is planned to be scaled up by investment in existing wood furniture like; Cot, Almirah, Showcase, Dining table, Chair Table, Wear drop etc.</li> <li>Average 30% gain on sale.</li> <li>The business is operating by entrepreneur. Existing four</li> </ul> |  |
|                                                   |   | artisans. ■After getting equity fund one artisans will be appointed.                                                                                                                                                                                                              |  |
|                                                   |   | ■Collects woods from Sokhipur, Kaliakoir, Korotia.                                                                                                                                                                                                                                |  |
|                                                   |   | ■The shop is rented.                                                                                                                                                                                                                                                              |  |
|                                                   |   | •Agreed grace period is 4 months.                                                                                                                                                                                                                                                 |  |