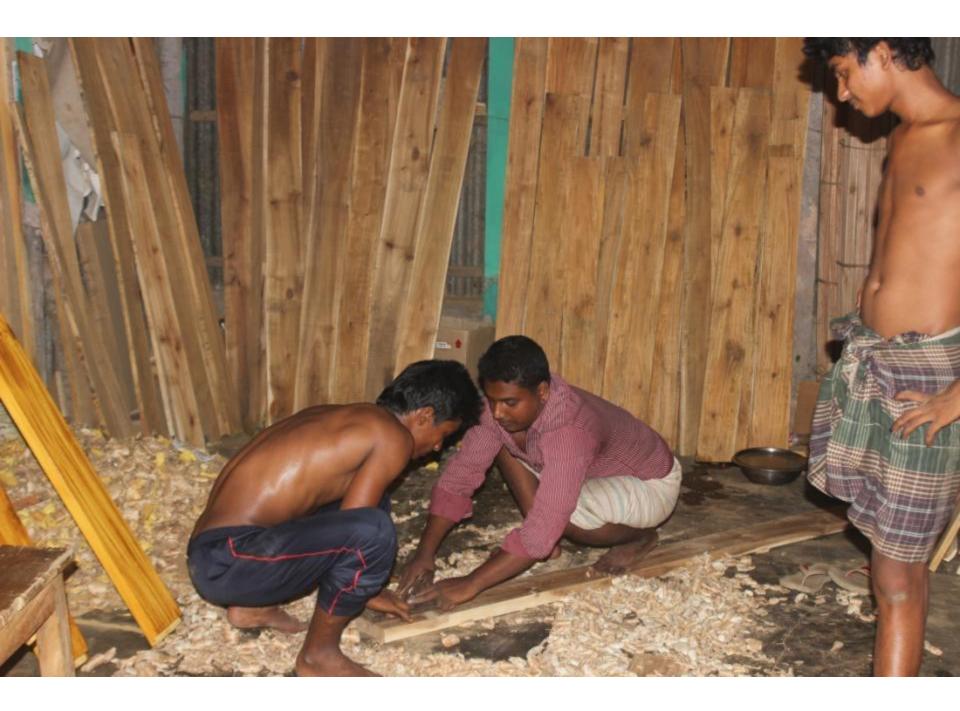

# Pictures

| Proposed Nobin Udyokta Business Info              |   |                                                                                                                                                                                                                                                                                   |  |
|---------------------------------------------------|---|-----------------------------------------------------------------------------------------------------------------------------------------------------------------------------------------------------------------------------------------------------------------------------------|--|
| Business Name                                     | : | MITHILA BADHON FURNITURE MART                                                                                                                                                                                                                                                     |  |
| Location                                          | : | Saoli bazaar, Mirjapur, Tangail                                                                                                                                                                                                                                                   |  |
| Total Investment in BDT                           | : | BDT 3,87,000                                                                                                                                                                                                                                                                      |  |
| Financing                                         | : | Self BDT 2,87,000 (from existing business) 74%                                                                                                                                                                                                                                    |  |
|                                                   |   | Required Investment BDT 1,00,000 (as equity) 26%                                                                                                                                                                                                                                  |  |
| Present salary/drawings from business (estimates) | : | BDT 5,000                                                                                                                                                                                                                                                                         |  |
| Proposed Salary                                   | : | BDT 6,000                                                                                                                                                                                                                                                                         |  |
| Implementation                                    | : | <ul> <li>The business is planned to be scaled up by investment in existing wood furniture like; Cot, Almirah, Showcase, Dining table, Chair Table, Wear drop etc.</li> <li>Average 30% gain on sale.</li> <li>The business is operating by entrepreneur. Existing four</li> </ul> |  |
|                                                   |   | artisans. ■After getting equity fund one artisans will be appointed.                                                                                                                                                                                                              |  |
|                                                   |   | ■Collects woods from Sokhipur, Kaliakoir, Korotia.                                                                                                                                                                                                                                |  |
|                                                   |   | ■The shop is rented.                                                                                                                                                                                                                                                              |  |
|                                                   |   | •Agreed grace period is 4 months.                                                                                                                                                                                                                                                 |  |