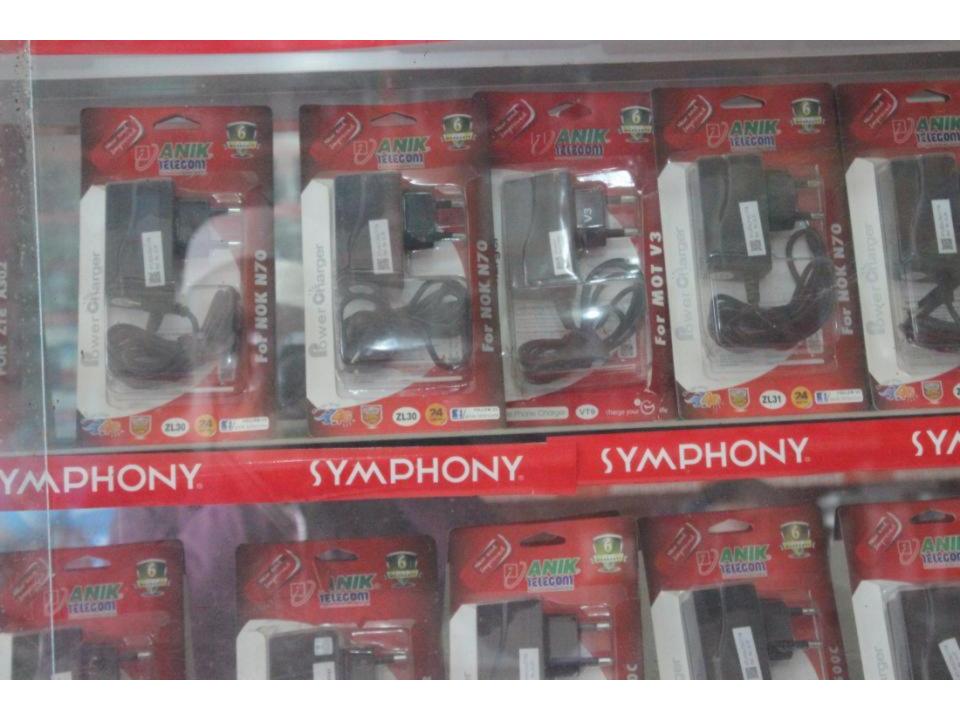

# Pictures

| Proposed Nobin Udyokta Business Info              |   |                                                                                                                                                                                                                                                                                                                                                                                                                                                                                                                                     |  |
|---------------------------------------------------|---|-------------------------------------------------------------------------------------------------------------------------------------------------------------------------------------------------------------------------------------------------------------------------------------------------------------------------------------------------------------------------------------------------------------------------------------------------------------------------------------------------------------------------------------|--|
| Business Name                                     | : | RAHUL MOBILE CENTRE                                                                                                                                                                                                                                                                                                                                                                                                                                                                                                                 |  |
| Location                                          | : | Mirjapur old bus stand, Mirjapur, Tangail                                                                                                                                                                                                                                                                                                                                                                                                                                                                                           |  |
| Total Investment in BDT                           | : | BDT 6,98,000                                                                                                                                                                                                                                                                                                                                                                                                                                                                                                                        |  |
| Financing                                         | : | Self BDT 4,48,000 (from existing business) 64% Required Investment BDT 2,50,000 (as equity) 36%                                                                                                                                                                                                                                                                                                                                                                                                                                     |  |
| Present salary/drawings from business (estimates) | : | BDT 5,000                                                                                                                                                                                                                                                                                                                                                                                                                                                                                                                           |  |
| Proposed Salary                                   | : | BDT 6,000                                                                                                                                                                                                                                                                                                                                                                                                                                                                                                                           |  |
| Implementation                                    | : | <ul> <li>The business is planned to be scaled up by investment in existing goods like; Mobile Phone, Charger, Battery, Headphone, Memory card, Caching, Cover and various accessories.</li> <li>Mobile phone servicing here.</li> <li>Average 15% gain on sales.</li> <li>The business is operating by entrepreneur. Existing two employee.</li> <li>After getting equity fund one employee will be appointed.</li> <li>Collects goods from Dhaka.</li> <li>The shop is rented</li> <li>Agreed grace period is 4 months.</li> </ul> |  |