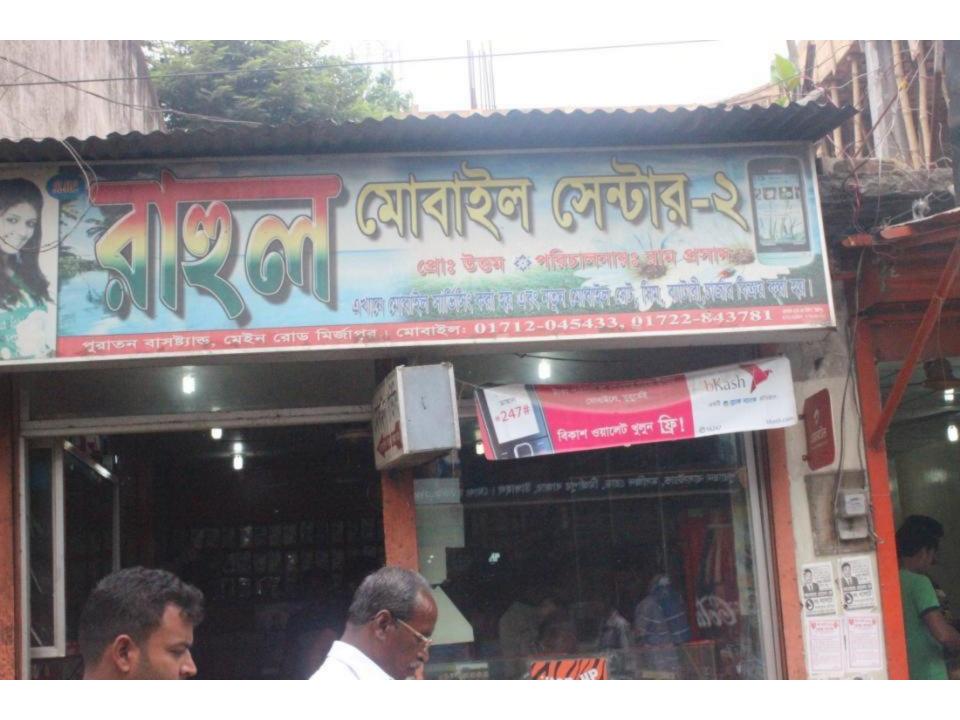

# Pictures

| Proposed Nobin Udyokta Business Info              |   |                                                                                                                                                                                                                                                                                                                                                                                                                                                                                                                                     |  |
|---------------------------------------------------|---|-------------------------------------------------------------------------------------------------------------------------------------------------------------------------------------------------------------------------------------------------------------------------------------------------------------------------------------------------------------------------------------------------------------------------------------------------------------------------------------------------------------------------------------|--|
| Business Name                                     | : | RAHUL MOBILE CENTRE                                                                                                                                                                                                                                                                                                                                                                                                                                                                                                                 |  |
| Location                                          | : | Mirjapur old bus stand, Mirjapur, Tangail                                                                                                                                                                                                                                                                                                                                                                                                                                                                                           |  |
| Total Investment in BDT                           | : | BDT 6,98,000                                                                                                                                                                                                                                                                                                                                                                                                                                                                                                                        |  |
| Financing                                         | : | Self BDT 4,48,000 (from existing business) 64% Required Investment BDT 2,50,000 (as equity) 36%                                                                                                                                                                                                                                                                                                                                                                                                                                     |  |
| Present salary/drawings from business (estimates) | : | BDT 5,000                                                                                                                                                                                                                                                                                                                                                                                                                                                                                                                           |  |
| Proposed Salary                                   | : | BDT 6,000                                                                                                                                                                                                                                                                                                                                                                                                                                                                                                                           |  |
| Implementation                                    | : | <ul> <li>The business is planned to be scaled up by investment in existing goods like; Mobile Phone, Charger, Battery, Headphone, Memory card, Caching, Cover and various accessories.</li> <li>Mobile phone servicing here.</li> <li>Average 15% gain on sales.</li> <li>The business is operating by entrepreneur. Existing two employee.</li> <li>After getting equity fund one employee will be appointed.</li> <li>Collects goods from Dhaka.</li> <li>The shop is rented</li> <li>Agreed grace period is 4 months.</li> </ul> |  |