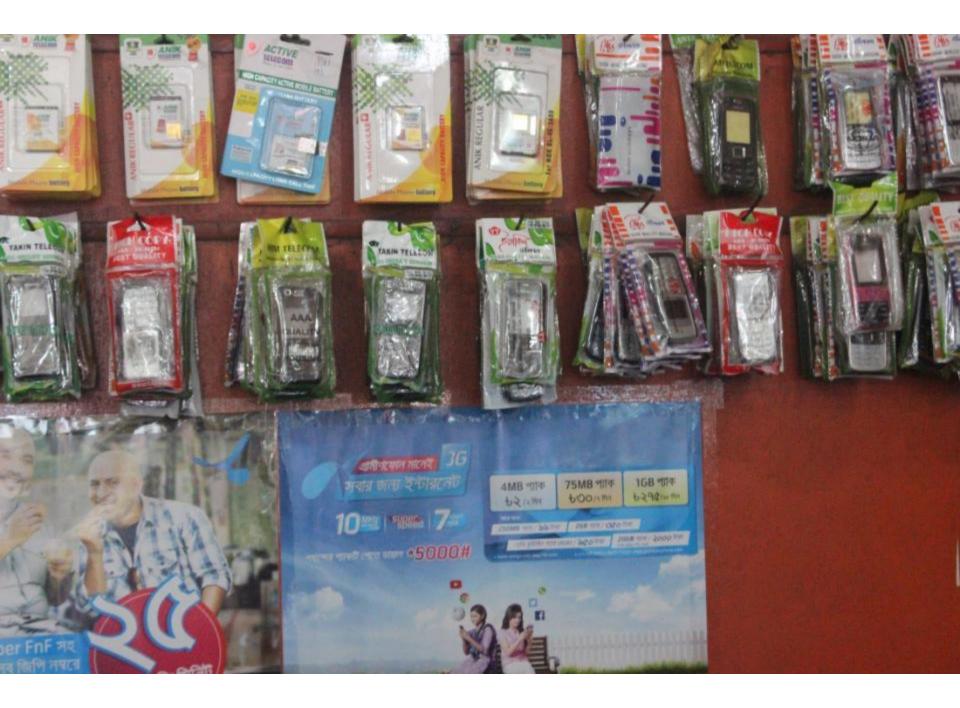

# Pictures

| Proposed Nobin Udyokta Business Info              |   |                                                                                                                                                                                                                                                                                                                                                                                                                                                                                                                                     |  |
|---------------------------------------------------|---|-------------------------------------------------------------------------------------------------------------------------------------------------------------------------------------------------------------------------------------------------------------------------------------------------------------------------------------------------------------------------------------------------------------------------------------------------------------------------------------------------------------------------------------|--|
| Business Name                                     | : | RAHUL MOBILE CENTRE                                                                                                                                                                                                                                                                                                                                                                                                                                                                                                                 |  |
| Location                                          | : | Mirjapur old bus stand, Mirjapur, Tangail                                                                                                                                                                                                                                                                                                                                                                                                                                                                                           |  |
| Total Investment in BDT                           | : | BDT 6,98,000                                                                                                                                                                                                                                                                                                                                                                                                                                                                                                                        |  |
| Financing                                         | : | Self BDT 4,48,000 (from existing business) 64% Required Investment BDT 2,50,000 (as equity) 36%                                                                                                                                                                                                                                                                                                                                                                                                                                     |  |
| Present salary/drawings from business (estimates) | : | BDT 5,000                                                                                                                                                                                                                                                                                                                                                                                                                                                                                                                           |  |
| Proposed Salary                                   | : | BDT 6,000                                                                                                                                                                                                                                                                                                                                                                                                                                                                                                                           |  |
| Implementation                                    | : | <ul> <li>The business is planned to be scaled up by investment in existing goods like; Mobile Phone, Charger, Battery, Headphone, Memory card, Caching, Cover and various accessories.</li> <li>Mobile phone servicing here.</li> <li>Average 15% gain on sales.</li> <li>The business is operating by entrepreneur. Existing two employee.</li> <li>After getting equity fund one employee will be appointed.</li> <li>Collects goods from Dhaka.</li> <li>The shop is rented</li> <li>Agreed grace period is 4 months.</li> </ul> |  |