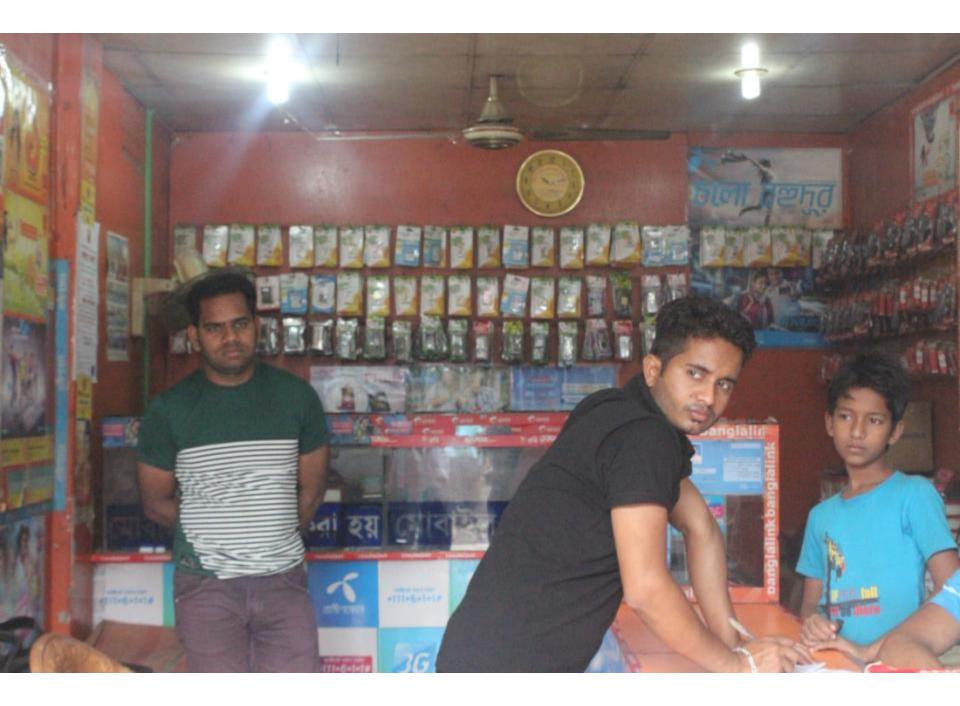

| Proposed Nobin Udyokta Business Info              |   |                                                                                                                                                                                                                                                                                                                                                                                                                                                                                                                                     |  |
|---------------------------------------------------|---|-------------------------------------------------------------------------------------------------------------------------------------------------------------------------------------------------------------------------------------------------------------------------------------------------------------------------------------------------------------------------------------------------------------------------------------------------------------------------------------------------------------------------------------|--|
| Business Name                                     | : | RAHUL MOBILE CENTRE                                                                                                                                                                                                                                                                                                                                                                                                                                                                                                                 |  |
| Location                                          | : | Mirjapur old bus stand, Mirjapur, Tangail                                                                                                                                                                                                                                                                                                                                                                                                                                                                                           |  |
| Total Investment in BDT                           | : | BDT 6,98,000                                                                                                                                                                                                                                                                                                                                                                                                                                                                                                                        |  |
| Financing                                         | : | Self BDT 4,48,000 (from existing business) 64% Required Investment BDT 2,50,000 (as equity) 36%                                                                                                                                                                                                                                                                                                                                                                                                                                     |  |
| Present salary/drawings from business (estimates) | : | BDT 5,000                                                                                                                                                                                                                                                                                                                                                                                                                                                                                                                           |  |
| Proposed Salary                                   | : | BDT 6,000                                                                                                                                                                                                                                                                                                                                                                                                                                                                                                                           |  |
| Implementation                                    | : | <ul> <li>The business is planned to be scaled up by investment in existing goods like; Mobile Phone, Charger, Battery, Headphone, Memory card, Caching, Cover and various accessories.</li> <li>Mobile phone servicing here.</li> <li>Average 15% gain on sales.</li> <li>The business is operating by entrepreneur. Existing two employee.</li> <li>After getting equity fund one employee will be appointed.</li> <li>Collects goods from Dhaka.</li> <li>The shop is rented</li> <li>Agreed grace period is 4 months.</li> </ul> |  |