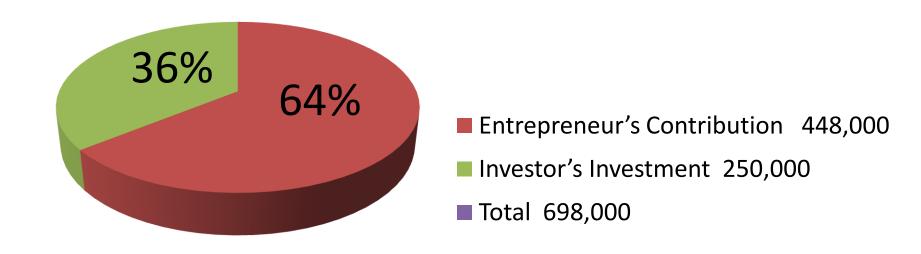

| Proposed Nobin Udyokta Business Info              |   |                                                                                                                                                                                                                                                                                                                                                                                                                                                                                                                                     |  |
|---------------------------------------------------|---|-------------------------------------------------------------------------------------------------------------------------------------------------------------------------------------------------------------------------------------------------------------------------------------------------------------------------------------------------------------------------------------------------------------------------------------------------------------------------------------------------------------------------------------|--|
| Business Name                                     | : | RAHUL MOBILE CENTRE                                                                                                                                                                                                                                                                                                                                                                                                                                                                                                                 |  |
| Location                                          | : | Mirjapur old bus stand, Mirjapur, Tangail                                                                                                                                                                                                                                                                                                                                                                                                                                                                                           |  |
| Total Investment in BDT                           | : | BDT 6,98,000                                                                                                                                                                                                                                                                                                                                                                                                                                                                                                                        |  |
| Financing                                         | : | Self BDT 4,48,000 (from existing business) 64% Required Investment BDT 2,50,000 (as equity) 36%                                                                                                                                                                                                                                                                                                                                                                                                                                     |  |
| Present salary/drawings from business (estimates) | : | BDT 5,000                                                                                                                                                                                                                                                                                                                                                                                                                                                                                                                           |  |
| Proposed Salary                                   | : | BDT 6,000                                                                                                                                                                                                                                                                                                                                                                                                                                                                                                                           |  |
| Implementation                                    | : | <ul> <li>The business is planned to be scaled up by investment in existing goods like; Mobile Phone, Charger, Battery, Headphone, Memory card, Caching, Cover and various accessories.</li> <li>Mobile phone servicing here.</li> <li>Average 15% gain on sales.</li> <li>The business is operating by entrepreneur. Existing two employee.</li> <li>After getting equity fund one employee will be appointed.</li> <li>Collects goods from Dhaka.</li> <li>The shop is rented</li> <li>Agreed grace period is 4 months.</li> </ul> |  |