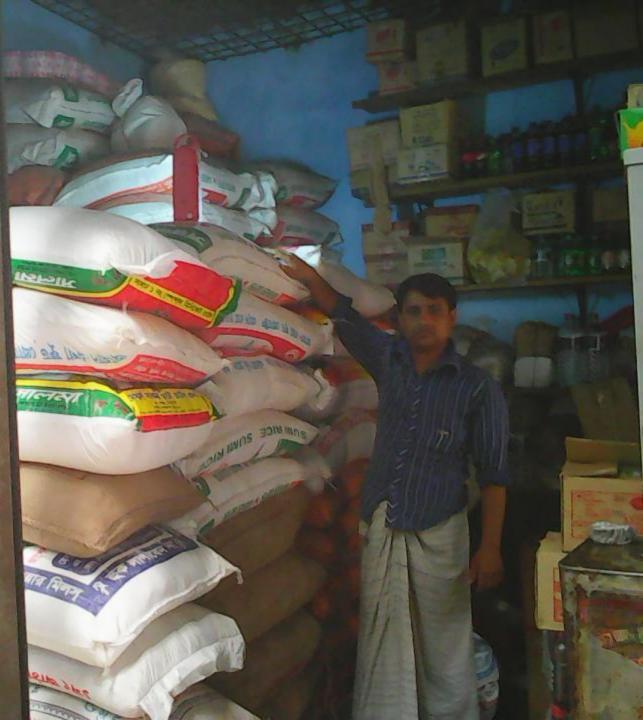

| Proposed Nobin Udyokta Business Info                 |   |                                                                                                                                                                                                                                                                                                                                                                                                                                                                                                                                                                                |  |  |
|------------------------------------------------------|---|--------------------------------------------------------------------------------------------------------------------------------------------------------------------------------------------------------------------------------------------------------------------------------------------------------------------------------------------------------------------------------------------------------------------------------------------------------------------------------------------------------------------------------------------------------------------------------|--|--|
| Business Name                                        | : | MEHEDI VARIETIES STORE                                                                                                                                                                                                                                                                                                                                                                                                                                                                                                                                                         |  |  |
| Location                                             | : | School gate, Kamarjuree, Gazipur                                                                                                                                                                                                                                                                                                                                                                                                                                                                                                                                               |  |  |
| Total Investment in BDT                              | : | BDT 6,00,000                                                                                                                                                                                                                                                                                                                                                                                                                                                                                                                                                                   |  |  |
| Financing                                            | : | Self BDT 3,50,000 (from existing business) 58%<br>Required Investment BDT 2,50,000 (as equity) 42%                                                                                                                                                                                                                                                                                                                                                                                                                                                                             |  |  |
| Present salary/drawings<br>from business (estimates) | : | BDT 7,000                                                                                                                                                                                                                                                                                                                                                                                                                                                                                                                                                                      |  |  |
| Proposed Salary                                      | : | BDT 7,000                                                                                                                                                                                                                                                                                                                                                                                                                                                                                                                                                                      |  |  |
| Implementation                                       | : | <ul> <li>The business is planned to be scaled up by investment in existing goods like; Rice, Pulse, Flour, Oil, Soap, Fairness cream, Powder, Lotion, Body Spray, Cosmetics, Soft drinks, Biscuit, Khata, Pen, Powder Milk, Salt, Mosquito Coil etc.</li> <li>Wholesaler.</li> <li>Average 5% gain on sales.</li> <li>The business is operating by entrepreneur. Existing two employee.</li> <li>After getting equity fund one employee will be appointed.</li> <li>Collects goods from Board bazaar, Chourasta, Gazipur.</li> <li>Agreed grace period is 4 months.</li> </ul> |  |  |