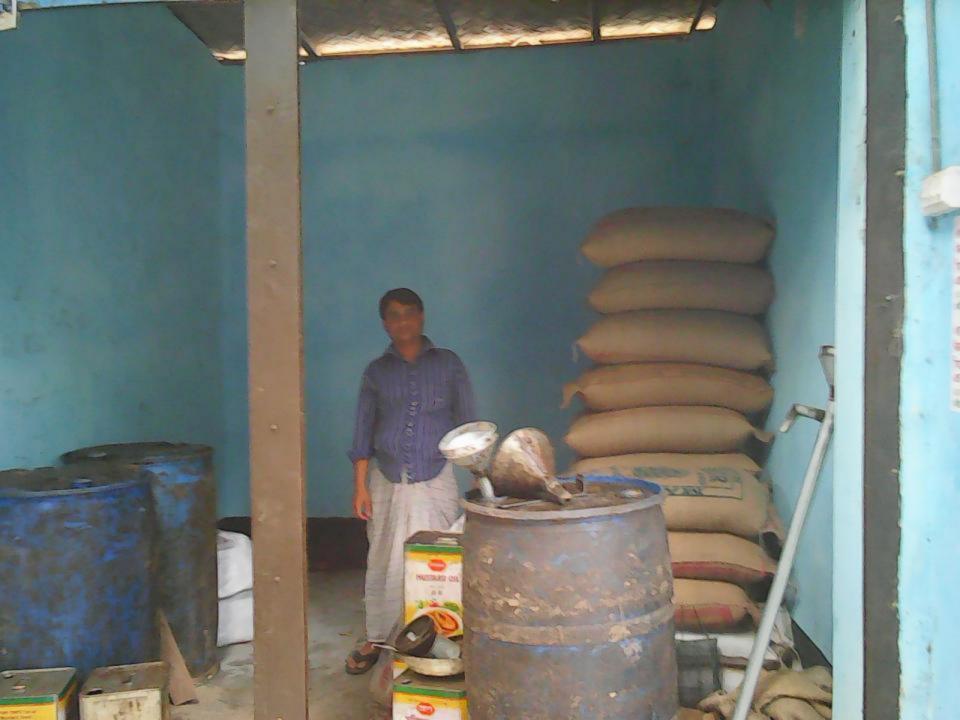

#### Proposed NU Business Name: MEHEDI VARIETIES STORE

Project identification and prepared by: Kajem Uddin, Bashon Unit, Gazipur

Project verified by: Md Mizanur Rahman Patwary

्याभी/में आखि-आरामद्वि अग्राम

| Proposed Nobin Udyokta Business Info                 |   |                                                                                                                                                                                                                                                                                                                                                                                                                                                                                                                                                                                |  |  |
|------------------------------------------------------|---|--------------------------------------------------------------------------------------------------------------------------------------------------------------------------------------------------------------------------------------------------------------------------------------------------------------------------------------------------------------------------------------------------------------------------------------------------------------------------------------------------------------------------------------------------------------------------------|--|--|
| Business Name                                        | : | MEHEDI VARIETIES STORE                                                                                                                                                                                                                                                                                                                                                                                                                                                                                                                                                         |  |  |
| Location                                             | : | School gate, Kamarjuree, Gazipur                                                                                                                                                                                                                                                                                                                                                                                                                                                                                                                                               |  |  |
| Total Investment in BDT                              | : | BDT 6,00,000                                                                                                                                                                                                                                                                                                                                                                                                                                                                                                                                                                   |  |  |
| Financing                                            | : | Self BDT 3,50,000 (from existing business) 58%<br>Required Investment BDT 2,50,000 (as equity) 42%                                                                                                                                                                                                                                                                                                                                                                                                                                                                             |  |  |
| Present salary/drawings<br>from business (estimates) | : | BDT 7,000                                                                                                                                                                                                                                                                                                                                                                                                                                                                                                                                                                      |  |  |
| Proposed Salary                                      | : | BDT 7,000                                                                                                                                                                                                                                                                                                                                                                                                                                                                                                                                                                      |  |  |
| Implementation                                       | : | <ul> <li>The business is planned to be scaled up by investment in existing goods like; Rice, Pulse, Flour, Oil, Soap, Fairness cream, Powder, Lotion, Body Spray, Cosmetics, Soft drinks, Biscuit, Khata, Pen, Powder Milk, Salt, Mosquito Coil etc.</li> <li>Wholesaler.</li> <li>Average 5% gain on sales.</li> <li>The business is operating by entrepreneur. Existing two employee.</li> <li>After getting equity fund one employee will be appointed.</li> <li>Collects goods from Board bazaar, Chourasta, Gazipur.</li> <li>Agreed grace period is 4 months.</li> </ul> |  |  |