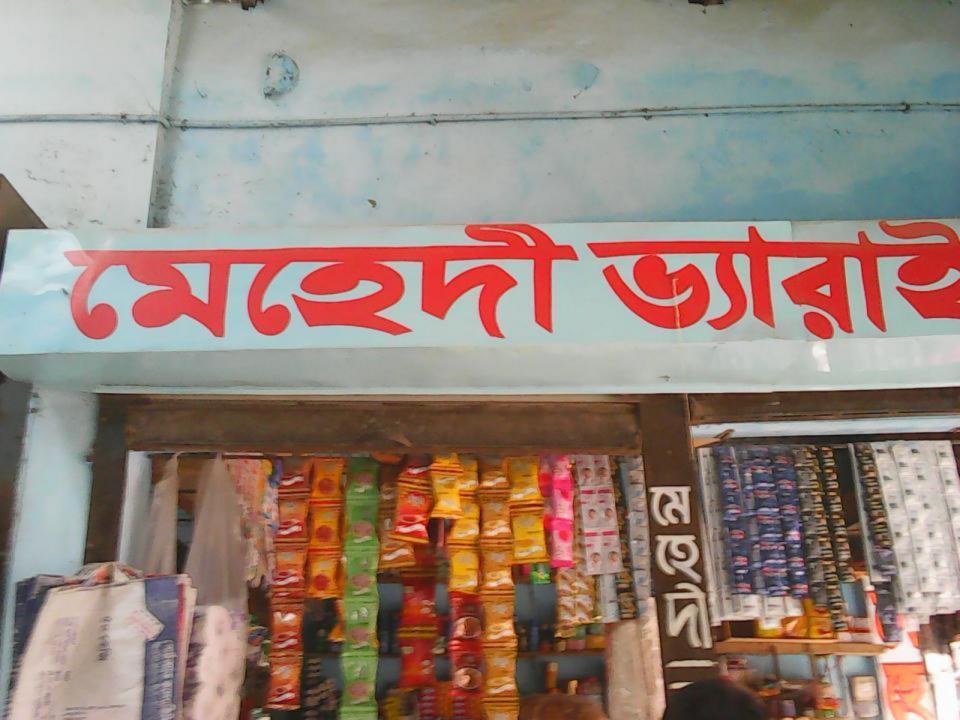

#### Proposed NU Business Name: MEHEDI VARIETIES STORE

Project identification and prepared by: Kajem Uddin, Bashon Unit, Gazipur

Project verified by: Md Mizanur Rahman Patwary

्याभी/में आखि-आरामद्वि अग्राम

| Proposed Nobin Udyokta Business Info                 |   |                                                                                                                                                                                                                                                                                                                                                                                                                                                                                                                                                                                |  |  |
|------------------------------------------------------|---|--------------------------------------------------------------------------------------------------------------------------------------------------------------------------------------------------------------------------------------------------------------------------------------------------------------------------------------------------------------------------------------------------------------------------------------------------------------------------------------------------------------------------------------------------------------------------------|--|--|
| Business Name                                        | : | MEHEDI VARIETIES STORE                                                                                                                                                                                                                                                                                                                                                                                                                                                                                                                                                         |  |  |
| Location                                             | : | School gate, Kamarjuree, Gazipur                                                                                                                                                                                                                                                                                                                                                                                                                                                                                                                                               |  |  |
| Total Investment in BDT                              | : | BDT 6,00,000                                                                                                                                                                                                                                                                                                                                                                                                                                                                                                                                                                   |  |  |
| Financing                                            | : | Self BDT 3,50,000 (from existing business) 58%<br>Required Investment BDT 2,50,000 (as equity) 42%                                                                                                                                                                                                                                                                                                                                                                                                                                                                             |  |  |
| Present salary/drawings<br>from business (estimates) | : | BDT 7,000                                                                                                                                                                                                                                                                                                                                                                                                                                                                                                                                                                      |  |  |
| Proposed Salary                                      | : | BDT 7,000                                                                                                                                                                                                                                                                                                                                                                                                                                                                                                                                                                      |  |  |
| Implementation                                       | : | <ul> <li>The business is planned to be scaled up by investment in existing goods like; Rice, Pulse, Flour, Oil, Soap, Fairness cream, Powder, Lotion, Body Spray, Cosmetics, Soft drinks, Biscuit, Khata, Pen, Powder Milk, Salt, Mosquito Coil etc.</li> <li>Wholesaler.</li> <li>Average 5% gain on sales.</li> <li>The business is operating by entrepreneur. Existing two employee.</li> <li>After getting equity fund one employee will be appointed.</li> <li>Collects goods from Board bazaar, Chourasta, Gazipur.</li> <li>Agreed grace period is 4 months.</li> </ul> |  |  |