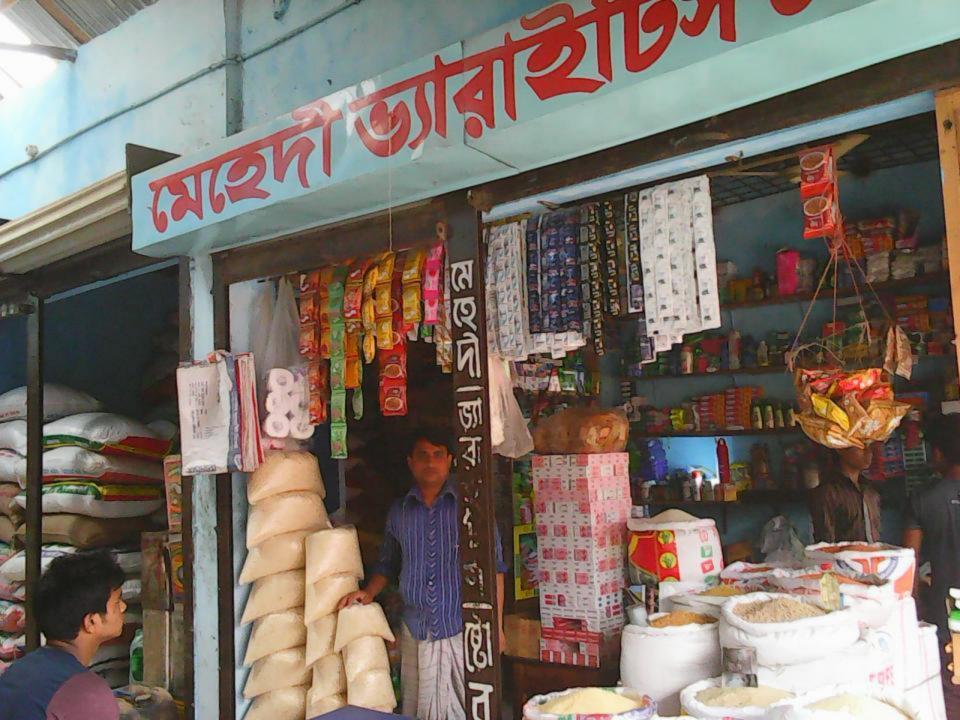

#### Proposed NU Business Name: MEHEDI VARIETIES STORE

Project identification and prepared by: Kajem Uddin, Bashon Unit, Gazipur

Project verified by: Md Mizanur Rahman Patwary

्याभी/में आखि-आरामद्वि अग्राम

| Proposed Nobin Udyokta Business Info                 |   |                                                                                                                                                                                                                                                                                                                                                                                                                                                                                                                                                                                |  |  |
|------------------------------------------------------|---|--------------------------------------------------------------------------------------------------------------------------------------------------------------------------------------------------------------------------------------------------------------------------------------------------------------------------------------------------------------------------------------------------------------------------------------------------------------------------------------------------------------------------------------------------------------------------------|--|--|
| Business Name                                        | : | MEHEDI VARIETIES STORE                                                                                                                                                                                                                                                                                                                                                                                                                                                                                                                                                         |  |  |
| Location                                             | : | School gate, Kamarjuree, Gazipur                                                                                                                                                                                                                                                                                                                                                                                                                                                                                                                                               |  |  |
| Total Investment in BDT                              | : | BDT 6,00,000                                                                                                                                                                                                                                                                                                                                                                                                                                                                                                                                                                   |  |  |
| Financing                                            | : | Self BDT 3,50,000 (from existing business) 58%<br>Required Investment BDT 2,50,000 (as equity) 42%                                                                                                                                                                                                                                                                                                                                                                                                                                                                             |  |  |
| Present salary/drawings<br>from business (estimates) | : | BDT 7,000                                                                                                                                                                                                                                                                                                                                                                                                                                                                                                                                                                      |  |  |
| Proposed Salary                                      | : | BDT 7,000                                                                                                                                                                                                                                                                                                                                                                                                                                                                                                                                                                      |  |  |
| Implementation                                       | : | <ul> <li>The business is planned to be scaled up by investment in existing goods like; Rice, Pulse, Flour, Oil, Soap, Fairness cream, Powder, Lotion, Body Spray, Cosmetics, Soft drinks, Biscuit, Khata, Pen, Powder Milk, Salt, Mosquito Coil etc.</li> <li>Wholesaler.</li> <li>Average 5% gain on sales.</li> <li>The business is operating by entrepreneur. Existing two employee.</li> <li>After getting equity fund one employee will be appointed.</li> <li>Collects goods from Board bazaar, Chourasta, Gazipur.</li> <li>Agreed grace period is 4 months.</li> </ul> |  |  |