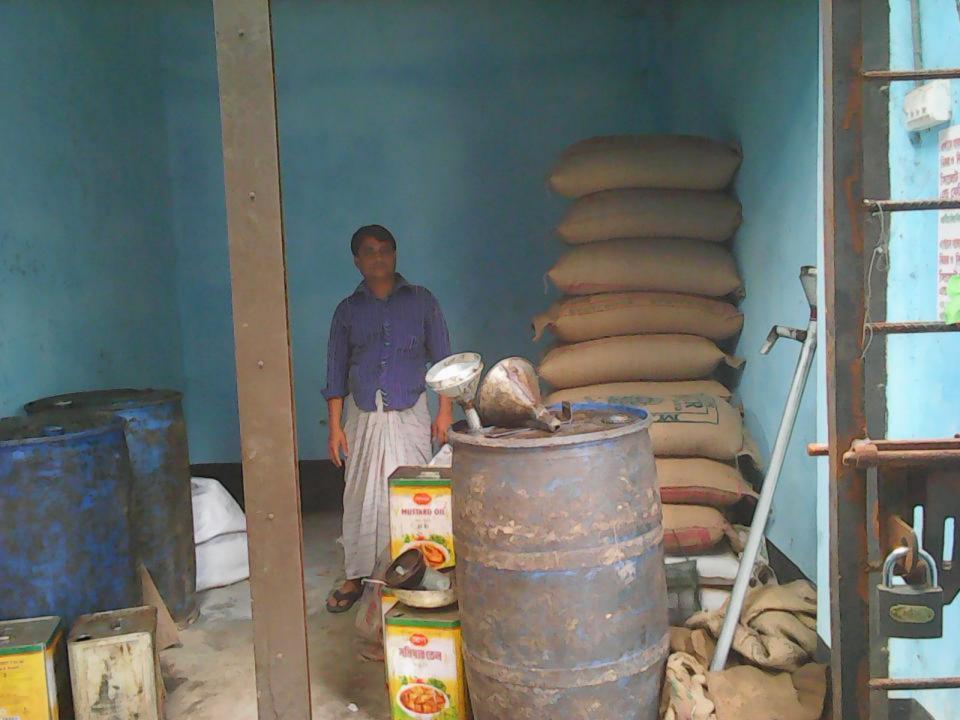

| Proposed Nobin Udyokta Business Info                 |   |                                                                                                                                                                                                                                                                                                                                                                                                                                                                                                                                                                                |  |  |
|------------------------------------------------------|---|--------------------------------------------------------------------------------------------------------------------------------------------------------------------------------------------------------------------------------------------------------------------------------------------------------------------------------------------------------------------------------------------------------------------------------------------------------------------------------------------------------------------------------------------------------------------------------|--|--|
| Business Name                                        | : | MEHEDI VARIETIES STORE                                                                                                                                                                                                                                                                                                                                                                                                                                                                                                                                                         |  |  |
| Location                                             | : | School gate, Kamarjuree, Gazipur                                                                                                                                                                                                                                                                                                                                                                                                                                                                                                                                               |  |  |
| Total Investment in BDT                              | : | BDT 6,00,000                                                                                                                                                                                                                                                                                                                                                                                                                                                                                                                                                                   |  |  |
| Financing                                            | : | Self BDT 3,50,000 (from existing business) 58%<br>Required Investment BDT 2,50,000 (as equity) 42%                                                                                                                                                                                                                                                                                                                                                                                                                                                                             |  |  |
| Present salary/drawings<br>from business (estimates) | : | BDT 7,000                                                                                                                                                                                                                                                                                                                                                                                                                                                                                                                                                                      |  |  |
| Proposed Salary                                      | : | BDT 7,000                                                                                                                                                                                                                                                                                                                                                                                                                                                                                                                                                                      |  |  |
| Implementation                                       | : | <ul> <li>The business is planned to be scaled up by investment in existing goods like; Rice, Pulse, Flour, Oil, Soap, Fairness cream, Powder, Lotion, Body Spray, Cosmetics, Soft drinks, Biscuit, Khata, Pen, Powder Milk, Salt, Mosquito Coil etc.</li> <li>Wholesaler.</li> <li>Average 5% gain on sales.</li> <li>The business is operating by entrepreneur. Existing two employee.</li> <li>After getting equity fund one employee will be appointed.</li> <li>Collects goods from Board bazaar, Chourasta, Gazipur.</li> <li>Agreed grace period is 4 months.</li> </ul> |  |  |

#### **T**HREATS

Theft Fire Political unrest Pictures

Constitution organized and have

माइ २०,१४१-१२/३३ ईर. सहूर - १८२३ माहित्व जाहर ८,३००/- (Тан सामाव गुरेनाव) हरवा भाव

t 200

SARGEFF.

7

CANTH LAB (TON) MORE