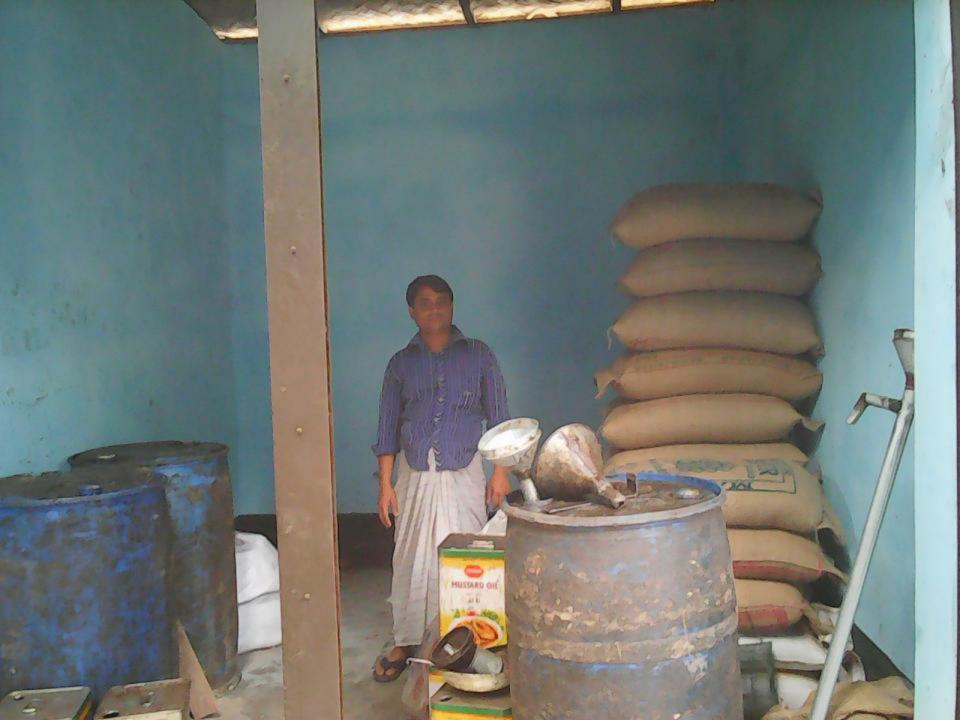

| Proposed Nobin Udyokta Business Info                 |   |                                                                                                                                                                                                                                                                                                                                                                                                                                                                                                                                                                                |  |  |
|------------------------------------------------------|---|--------------------------------------------------------------------------------------------------------------------------------------------------------------------------------------------------------------------------------------------------------------------------------------------------------------------------------------------------------------------------------------------------------------------------------------------------------------------------------------------------------------------------------------------------------------------------------|--|--|
| Business Name                                        | : | MEHEDI VARIETIES STORE                                                                                                                                                                                                                                                                                                                                                                                                                                                                                                                                                         |  |  |
| Location                                             | : | School gate, Kamarjuree, Gazipur                                                                                                                                                                                                                                                                                                                                                                                                                                                                                                                                               |  |  |
| Total Investment in BDT                              | : | BDT 6,00,000                                                                                                                                                                                                                                                                                                                                                                                                                                                                                                                                                                   |  |  |
| Financing                                            | : | Self BDT 3,50,000 (from existing business) 58%<br>Required Investment BDT 2,50,000 (as equity) 42%                                                                                                                                                                                                                                                                                                                                                                                                                                                                             |  |  |
| Present salary/drawings<br>from business (estimates) | : | BDT 7,000                                                                                                                                                                                                                                                                                                                                                                                                                                                                                                                                                                      |  |  |
| Proposed Salary                                      | : | BDT 7,000                                                                                                                                                                                                                                                                                                                                                                                                                                                                                                                                                                      |  |  |
| Implementation                                       | : | <ul> <li>The business is planned to be scaled up by investment in existing goods like; Rice, Pulse, Flour, Oil, Soap, Fairness cream, Powder, Lotion, Body Spray, Cosmetics, Soft drinks, Biscuit, Khata, Pen, Powder Milk, Salt, Mosquito Coil etc.</li> <li>Wholesaler.</li> <li>Average 5% gain on sales.</li> <li>The business is operating by entrepreneur. Existing two employee.</li> <li>After getting equity fund one employee will be appointed.</li> <li>Collects goods from Board bazaar, Chourasta, Gazipur.</li> <li>Agreed grace period is 4 months.</li> </ul> |  |  |

#### **T**HREATS

Theft Fire Political unrest Pictures

Constitution organized and have

माइ २०,१४१-१२/३३ ईर. सहूर - १८२३ माहित्व जाहर ८,३००/- (Тан सामाव गुरेनाव) हरवा भाव

t 200

SARGEFF.

7

CANTH LAB (TON) MORE