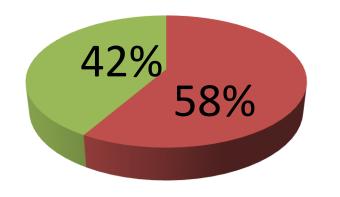

| Proposed Nobin Udyokta Business Info                 |   |                                                                                                                                                                                                                                                                                                                                                                                                                                                                                                                                                                                |  |  |
|------------------------------------------------------|---|--------------------------------------------------------------------------------------------------------------------------------------------------------------------------------------------------------------------------------------------------------------------------------------------------------------------------------------------------------------------------------------------------------------------------------------------------------------------------------------------------------------------------------------------------------------------------------|--|--|
| Business Name                                        | : | MEHEDI VARIETIES STORE                                                                                                                                                                                                                                                                                                                                                                                                                                                                                                                                                         |  |  |
| Location                                             | : | School gate, Kamarjuree, Gazipur                                                                                                                                                                                                                                                                                                                                                                                                                                                                                                                                               |  |  |
| Total Investment in BDT                              | : | BDT 6,00,000                                                                                                                                                                                                                                                                                                                                                                                                                                                                                                                                                                   |  |  |
| Financing                                            | : | Self BDT 3,50,000 (from existing business) 58%<br>Required Investment BDT 2,50,000 (as equity) 42%                                                                                                                                                                                                                                                                                                                                                                                                                                                                             |  |  |
| Present salary/drawings<br>from business (estimates) | : | BDT 7,000                                                                                                                                                                                                                                                                                                                                                                                                                                                                                                                                                                      |  |  |
| Proposed Salary                                      | : | BDT 7,000                                                                                                                                                                                                                                                                                                                                                                                                                                                                                                                                                                      |  |  |
| Implementation                                       | : | <ul> <li>The business is planned to be scaled up by investment in existing goods like; Rice, Pulse, Flour, Oil, Soap, Fairness cream, Powder, Lotion, Body Spray, Cosmetics, Soft drinks, Biscuit, Khata, Pen, Powder Milk, Salt, Mosquito Coil etc.</li> <li>Wholesaler.</li> <li>Average 5% gain on sales.</li> <li>The business is operating by entrepreneur. Existing two employee.</li> <li>After getting equity fund one employee will be appointed.</li> <li>Collects goods from Board bazaar, Chourasta, Gazipur.</li> <li>Agreed grace period is 4 months.</li> </ul> |  |  |