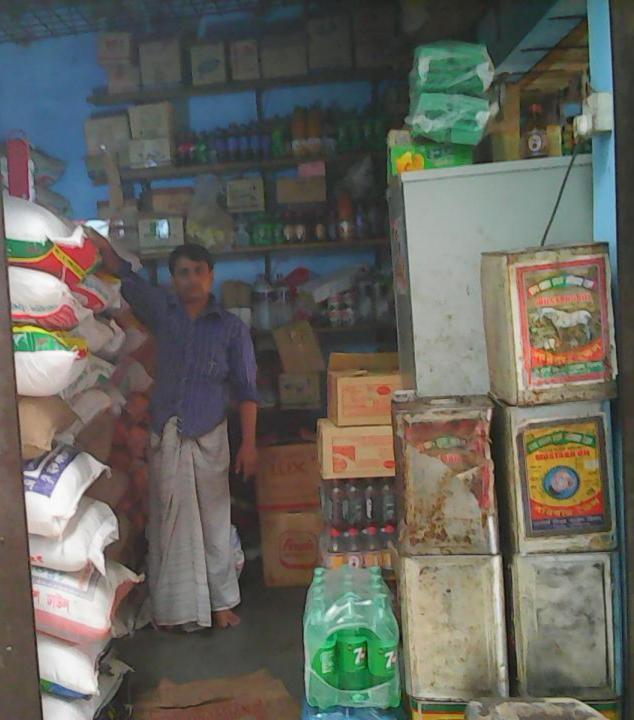

| Proposed Nobin Udyokta Business Info                 |   |                                                                                                                                                                                                                                                                                                                                                                                                                                                                                                                                                                                |  |  |
|------------------------------------------------------|---|--------------------------------------------------------------------------------------------------------------------------------------------------------------------------------------------------------------------------------------------------------------------------------------------------------------------------------------------------------------------------------------------------------------------------------------------------------------------------------------------------------------------------------------------------------------------------------|--|--|
| Business Name                                        | : | MEHEDI VARIETIES STORE                                                                                                                                                                                                                                                                                                                                                                                                                                                                                                                                                         |  |  |
| Location                                             | : | School gate, Kamarjuree, Gazipur                                                                                                                                                                                                                                                                                                                                                                                                                                                                                                                                               |  |  |
| Total Investment in BDT                              | : | BDT 6,00,000                                                                                                                                                                                                                                                                                                                                                                                                                                                                                                                                                                   |  |  |
| Financing                                            | : | Self BDT 3,50,000 (from existing business) 58%<br>Required Investment BDT 2,50,000 (as equity) 42%                                                                                                                                                                                                                                                                                                                                                                                                                                                                             |  |  |
| Present salary/drawings<br>from business (estimates) | : | BDT 7,000                                                                                                                                                                                                                                                                                                                                                                                                                                                                                                                                                                      |  |  |
| Proposed Salary                                      | : | BDT 7,000                                                                                                                                                                                                                                                                                                                                                                                                                                                                                                                                                                      |  |  |
| Implementation                                       | : | <ul> <li>The business is planned to be scaled up by investment in existing goods like; Rice, Pulse, Flour, Oil, Soap, Fairness cream, Powder, Lotion, Body Spray, Cosmetics, Soft drinks, Biscuit, Khata, Pen, Powder Milk, Salt, Mosquito Coil etc.</li> <li>Wholesaler.</li> <li>Average 5% gain on sales.</li> <li>The business is operating by entrepreneur. Existing two employee.</li> <li>After getting equity fund one employee will be appointed.</li> <li>Collects goods from Board bazaar, Chourasta, Gazipur.</li> <li>Agreed grace period is 4 months.</li> </ul> |  |  |