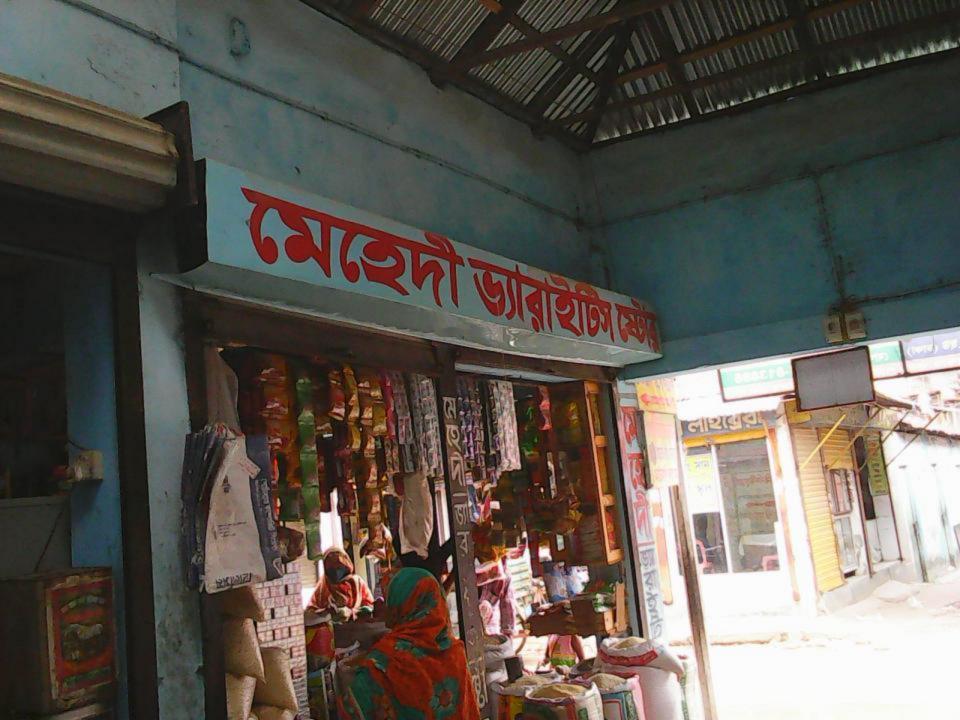

#### Proposed NU Business Name: MEHEDI VARIETIES STORE

Project identification and prepared by: Kajem Uddin, Bashon Unit, Gazipur

Project verified by: Md Mizanur Rahman Patwary

्याभी/में आखि-आरामद्वि अग्राम

| Proposed Nobin Udyokta Business Info                 |   |                                                                                                                                                                                                                                                                                                                                                                                                                                                                                                                                                                                |  |  |
|------------------------------------------------------|---|--------------------------------------------------------------------------------------------------------------------------------------------------------------------------------------------------------------------------------------------------------------------------------------------------------------------------------------------------------------------------------------------------------------------------------------------------------------------------------------------------------------------------------------------------------------------------------|--|--|
| Business Name                                        | : | MEHEDI VARIETIES STORE                                                                                                                                                                                                                                                                                                                                                                                                                                                                                                                                                         |  |  |
| Location                                             | : | School gate, Kamarjuree, Gazipur                                                                                                                                                                                                                                                                                                                                                                                                                                                                                                                                               |  |  |
| Total Investment in BDT                              | : | BDT 6,00,000                                                                                                                                                                                                                                                                                                                                                                                                                                                                                                                                                                   |  |  |
| Financing                                            | : | Self BDT 3,50,000 (from existing business) 58%<br>Required Investment BDT 2,50,000 (as equity) 42%                                                                                                                                                                                                                                                                                                                                                                                                                                                                             |  |  |
| Present salary/drawings<br>from business (estimates) | : | BDT 7,000                                                                                                                                                                                                                                                                                                                                                                                                                                                                                                                                                                      |  |  |
| Proposed Salary                                      | : | BDT 7,000                                                                                                                                                                                                                                                                                                                                                                                                                                                                                                                                                                      |  |  |
| Implementation                                       | : | <ul> <li>The business is planned to be scaled up by investment in existing goods like; Rice, Pulse, Flour, Oil, Soap, Fairness cream, Powder, Lotion, Body Spray, Cosmetics, Soft drinks, Biscuit, Khata, Pen, Powder Milk, Salt, Mosquito Coil etc.</li> <li>Wholesaler.</li> <li>Average 5% gain on sales.</li> <li>The business is operating by entrepreneur. Existing two employee.</li> <li>After getting equity fund one employee will be appointed.</li> <li>Collects goods from Board bazaar, Chourasta, Gazipur.</li> <li>Agreed grace period is 4 months.</li> </ul> |  |  |