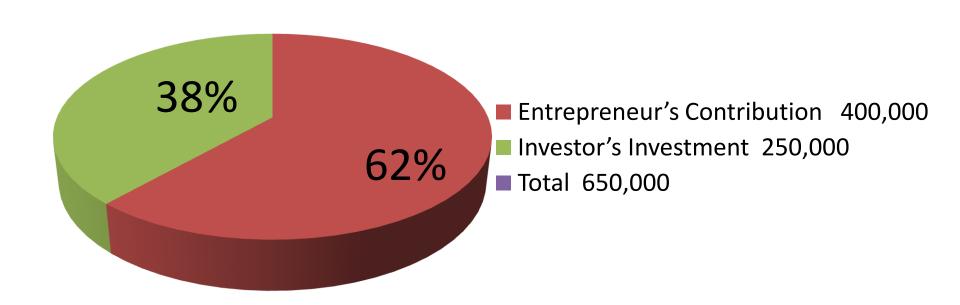

| i roposca nosini odyokta basiness nno             |   |                                                                                                                                                                                                                                                                                                                                                                                                                                                                              |  |  |
|---------------------------------------------------|---|------------------------------------------------------------------------------------------------------------------------------------------------------------------------------------------------------------------------------------------------------------------------------------------------------------------------------------------------------------------------------------------------------------------------------------------------------------------------------|--|--|
| Business Name                                     | : | D R ENTERPRISE                                                                                                                                                                                                                                                                                                                                                                                                                                                               |  |  |
| Location                                          | : | Islampur, Mosque Market, Bashon, Gazipur                                                                                                                                                                                                                                                                                                                                                                                                                                     |  |  |
| Total Investment in BDT                           | : | BDT 6,50,000                                                                                                                                                                                                                                                                                                                                                                                                                                                                 |  |  |
| Financing                                         | : | Self BDT 4,00,000 (from existing business) 62%                                                                                                                                                                                                                                                                                                                                                                                                                               |  |  |
|                                                   |   | Required Investment BDT 2,50,000 (as equity) 38%                                                                                                                                                                                                                                                                                                                                                                                                                             |  |  |
| Present salary/drawings from business (estimates) | : | BDT 6,000                                                                                                                                                                                                                                                                                                                                                                                                                                                                    |  |  |
| Proposed Salary                                   | : | BDT 6,000                                                                                                                                                                                                                                                                                                                                                                                                                                                                    |  |  |
| Implementation                                    | : | <ul> <li>The business is planned to be scaled up by investment in existing goods like; P.V.C Pipe, Fan, Sanitary, Socket, R.F.L, Bucket, Bowl, Chair, Hardware item.</li> <li>Average 15% gain on sales.</li> <li>The business is operating by entrepreneur. Existing no employee.</li> <li>After getting equity fund one employee will be appointed.</li> <li>Collects goods from Dhaka, Nawabur, Patuatuli, Gulistan.</li> <li>Agreed grace period is 4 months.</li> </ul> |  |  |