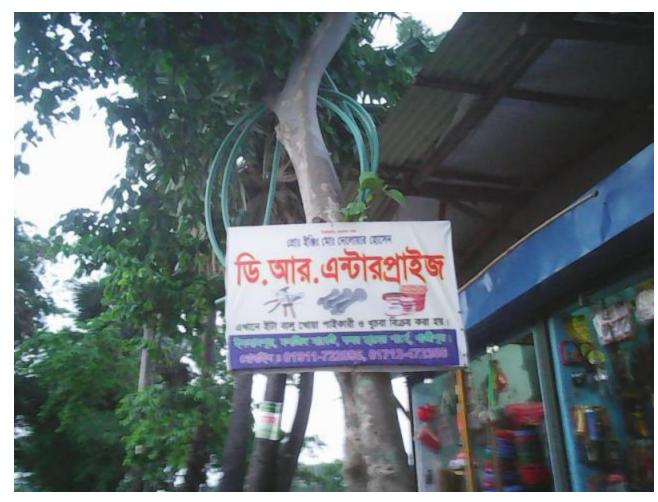

#### **Proposed NU Business Name: D R ENTERPRISE**

Project identification and prepared by: Nurul Amin, Bashon Unit, Gazipur

Project verified by: Md Mizanur Rahman Patwary

Grameen Shakti Samajik Byabosha Ltd.

| i roposca nosini odyokta basiness nno             |   |                                                                                                                                                                                                                                                                                                                                                                                                                                                                              |  |  |
|---------------------------------------------------|---|------------------------------------------------------------------------------------------------------------------------------------------------------------------------------------------------------------------------------------------------------------------------------------------------------------------------------------------------------------------------------------------------------------------------------------------------------------------------------|--|--|
| Business Name                                     | : | D R ENTERPRISE                                                                                                                                                                                                                                                                                                                                                                                                                                                               |  |  |
| Location                                          | : | Islampur, Mosque Market, Bashon, Gazipur                                                                                                                                                                                                                                                                                                                                                                                                                                     |  |  |
| Total Investment in BDT                           | : | BDT 6,50,000                                                                                                                                                                                                                                                                                                                                                                                                                                                                 |  |  |
| Financing                                         | : | Self BDT 4,00,000 (from existing business) 62%                                                                                                                                                                                                                                                                                                                                                                                                                               |  |  |
|                                                   |   | Required Investment BDT 2,50,000 (as equity) 38%                                                                                                                                                                                                                                                                                                                                                                                                                             |  |  |
| Present salary/drawings from business (estimates) | : | BDT 6,000                                                                                                                                                                                                                                                                                                                                                                                                                                                                    |  |  |
| Proposed Salary                                   | : | BDT 6,000                                                                                                                                                                                                                                                                                                                                                                                                                                                                    |  |  |
| Implementation                                    | : | <ul> <li>The business is planned to be scaled up by investment in existing goods like; P.V.C Pipe, Fan, Sanitary, Socket, R.F.L, Bucket, Bowl, Chair, Hardware item.</li> <li>Average 15% gain on sales.</li> <li>The business is operating by entrepreneur. Existing no employee.</li> <li>After getting equity fund one employee will be appointed.</li> <li>Collects goods from Dhaka, Nawabur, Patuatuli, Gulistan.</li> <li>Agreed grace period is 4 months.</li> </ul> |  |  |