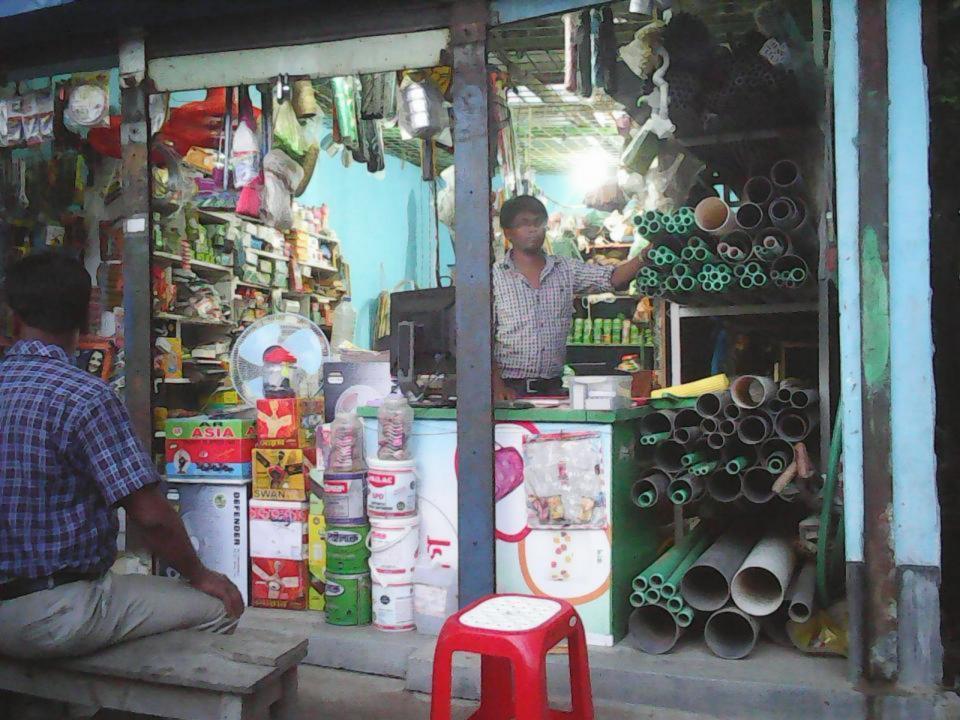

| i roposca nosini odyokta basiness nno             |   |                                                                                                                                                                                                                                                                                                                                                                                                                                                                              |  |  |
|---------------------------------------------------|---|------------------------------------------------------------------------------------------------------------------------------------------------------------------------------------------------------------------------------------------------------------------------------------------------------------------------------------------------------------------------------------------------------------------------------------------------------------------------------|--|--|
| Business Name                                     | : | D R ENTERPRISE                                                                                                                                                                                                                                                                                                                                                                                                                                                               |  |  |
| Location                                          | : | Islampur, Mosque Market, Bashon, Gazipur                                                                                                                                                                                                                                                                                                                                                                                                                                     |  |  |
| Total Investment in BDT                           | : | BDT 6,50,000                                                                                                                                                                                                                                                                                                                                                                                                                                                                 |  |  |
| Financing                                         | : | Self BDT 4,00,000 (from existing business) 62%                                                                                                                                                                                                                                                                                                                                                                                                                               |  |  |
|                                                   |   | Required Investment BDT 2,50,000 (as equity) 38%                                                                                                                                                                                                                                                                                                                                                                                                                             |  |  |
| Present salary/drawings from business (estimates) | : | BDT 6,000                                                                                                                                                                                                                                                                                                                                                                                                                                                                    |  |  |
| Proposed Salary                                   | : | BDT 6,000                                                                                                                                                                                                                                                                                                                                                                                                                                                                    |  |  |
| Implementation                                    | : | <ul> <li>The business is planned to be scaled up by investment in existing goods like; P.V.C Pipe, Fan, Sanitary, Socket, R.F.L, Bucket, Bowl, Chair, Hardware item.</li> <li>Average 15% gain on sales.</li> <li>The business is operating by entrepreneur. Existing no employee.</li> <li>After getting equity fund one employee will be appointed.</li> <li>Collects goods from Dhaka, Nawabur, Patuatuli, Gulistan.</li> <li>Agreed grace period is 4 months.</li> </ul> |  |  |

| <b>Existing</b> | Business | (BDT) |
|-----------------|----------|-------|
|-----------------|----------|-------|

| Particular                                | Daily | Monthly | Yearly    |
|-------------------------------------------|-------|---------|-----------|
| Revenue (sales)                           |       |         |           |
| P.V.C Pipe, Fan, Sanitary, Socket, R.F.L, |       |         |           |
| Bucket, Bowl, Chair, Hardware item        | 4,500 | 135,000 | 1,620,000 |
| Total Sales (A)                           | 4,500 | 135,000 | 1,620,000 |
| Less. Variable Expense                    |       |         |           |
| P.V.C Pipe, Fan, Sanitary, Socket, R.F.L, |       |         |           |
| Bucket, Bowl, Chair, Hardware item        | 3,825 | 114,750 | 1,377,000 |
| Total variable Expense (B)                | 3,825 | 114,750 | 1,377,000 |
| Contribution Margin (CM) [C=(A-B)         | 675   | 20,250  | 243,000   |
| Less. Fixed Expense                       |       |         |           |
| Electricity Bill                          |       | 1,000   | 12,000    |
| Mobile Bill                               |       | 400     | 4,800     |
| Transportation                            |       | 4,000   | 48,000    |
| Salary (self)                             |       | 6,000   | 72,000    |
| Entertainment                             |       | 200     | 2,400     |
| Guard                                     |       | 300     | 3,600     |
| Total fixed Cost (D)                      |       | 11,900  | 142,800   |
| Net Profit (E) [C-D)                      |       | 8,350   | 100,200   |