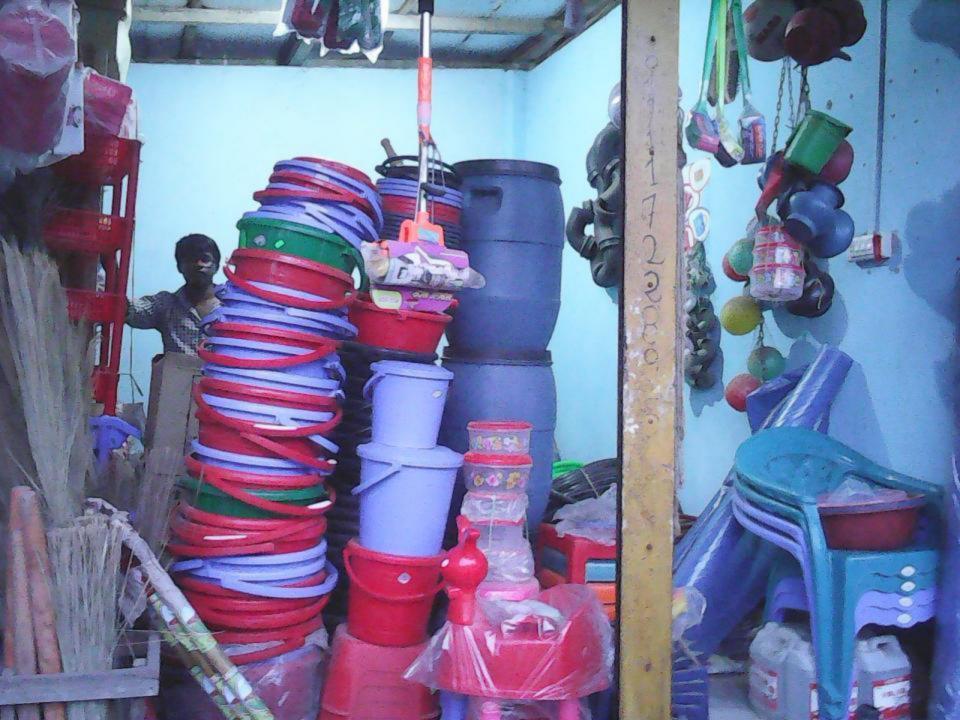

| i roposca nosini odyokta basiness nno             |   |                                                                                                                                                                                                                                                                                                                                                                                                                                                                              |  |  |
|---------------------------------------------------|---|------------------------------------------------------------------------------------------------------------------------------------------------------------------------------------------------------------------------------------------------------------------------------------------------------------------------------------------------------------------------------------------------------------------------------------------------------------------------------|--|--|
| Business Name                                     | : | D R ENTERPRISE                                                                                                                                                                                                                                                                                                                                                                                                                                                               |  |  |
| Location                                          | : | Islampur, Mosque Market, Bashon, Gazipur                                                                                                                                                                                                                                                                                                                                                                                                                                     |  |  |
| Total Investment in BDT                           | : | BDT 6,50,000                                                                                                                                                                                                                                                                                                                                                                                                                                                                 |  |  |
| Financing                                         | : | Self BDT 4,00,000 (from existing business) 62%                                                                                                                                                                                                                                                                                                                                                                                                                               |  |  |
|                                                   |   | Required Investment BDT 2,50,000 (as equity) 38%                                                                                                                                                                                                                                                                                                                                                                                                                             |  |  |
| Present salary/drawings from business (estimates) | : | BDT 6,000                                                                                                                                                                                                                                                                                                                                                                                                                                                                    |  |  |
| Proposed Salary                                   | : | BDT 6,000                                                                                                                                                                                                                                                                                                                                                                                                                                                                    |  |  |
| Implementation                                    | : | <ul> <li>The business is planned to be scaled up by investment in existing goods like; P.V.C Pipe, Fan, Sanitary, Socket, R.F.L, Bucket, Bowl, Chair, Hardware item.</li> <li>Average 15% gain on sales.</li> <li>The business is operating by entrepreneur. Existing no employee.</li> <li>After getting equity fund one employee will be appointed.</li> <li>Collects goods from Dhaka, Nawabur, Patuatuli, Gulistan.</li> <li>Agreed grace period is 4 months.</li> </ul> |  |  |

| Investment Breakdown                         |          |          |          |  |  |  |  |  |
|----------------------------------------------|----------|----------|----------|--|--|--|--|--|
| Particulars Existing Proposed Proposed Total |          |          |          |  |  |  |  |  |
| PVC Pipe, 4", 3", 2", 2.5"                   | 1,00,000 | 1,50,000 | 2,50,000 |  |  |  |  |  |
| Fan, Sanitary, Socket etc                    | 1,56,000 | 50,000   | 2,06,000 |  |  |  |  |  |
| R.F.L, Bucket, Bowl, Chair                   | 50,000   | -        | 50,000   |  |  |  |  |  |
| Hardware Item                                | 94,000   | 50,000   | 1,44,000 |  |  |  |  |  |
| Total 4,00,000 2,50,000 6,50,000             |          |          |          |  |  |  |  |  |