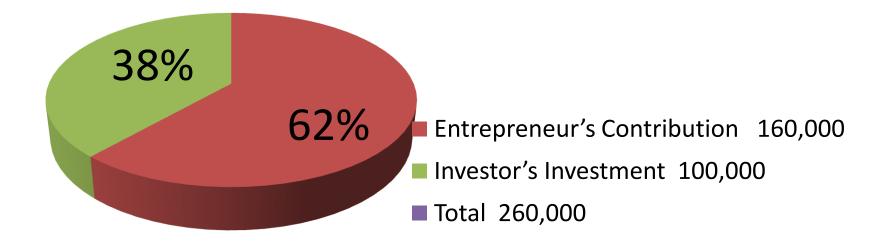

# **Proposed Nobin Udyokta Business Info**

| Business Name                                        | : | AANJOMAN GENERAL STORE                                                                                                                                                                                                                                                                                                                                                                                                                                                                                                                     |  |  |  |
|------------------------------------------------------|---|--------------------------------------------------------------------------------------------------------------------------------------------------------------------------------------------------------------------------------------------------------------------------------------------------------------------------------------------------------------------------------------------------------------------------------------------------------------------------------------------------------------------------------------------|--|--|--|
| Location                                             | : | Bashon Shorok, Bashon, Gazipur                                                                                                                                                                                                                                                                                                                                                                                                                                                                                                             |  |  |  |
| Total Investment in BDT                              | : | BDT 2,60,000                                                                                                                                                                                                                                                                                                                                                                                                                                                                                                                               |  |  |  |
| Financing                                            | : | Self BDT 1,60,000 (from existing business) 62%                                                                                                                                                                                                                                                                                                                                                                                                                                                                                             |  |  |  |
|                                                      |   | Required Investment BDT 1,00,000 (as equity) 38%                                                                                                                                                                                                                                                                                                                                                                                                                                                                                           |  |  |  |
| Present salary/drawings<br>from business (estimates) | : | BDT 5,000                                                                                                                                                                                                                                                                                                                                                                                                                                                                                                                                  |  |  |  |
| Proposed Salary                                      | : | BDT 5,000                                                                                                                                                                                                                                                                                                                                                                                                                                                                                                                                  |  |  |  |
| Implementation                                       | : | <ul> <li>The business is planned to be scaled up by investment in existing goods like; Rice, Pulse, Flour, Oil, Soap, Fairness cream, Powder, Lotion, Body Spray, Cosmetics, Soft drinks, Biscuit, Khata, Pen, Powder Milk, Salt, Mosquito Coil etc</li> <li>Average 15% gain on sales.</li> <li>The business is operating by entrepreneur. Existing no employee.</li> <li>After getting equity fund one employee will be appointed.</li> <li>Collects goods from Chourasta, Gazipur.</li> <li>Agreed grace period is 4 months.</li> </ul> |  |  |  |