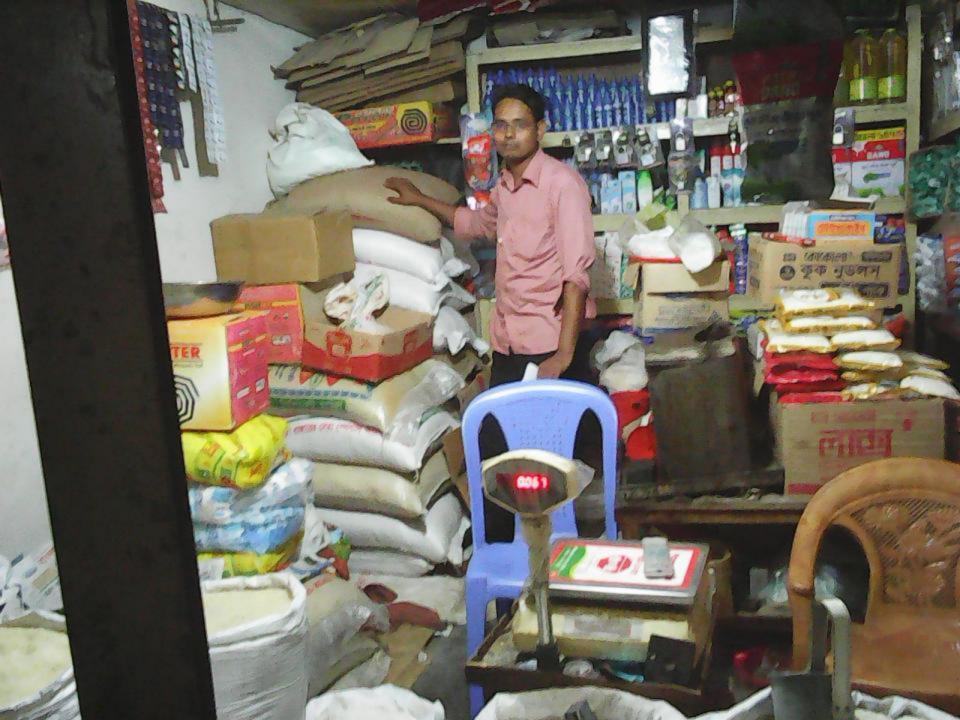

# **Proposed Nobin Udyokta Business Info**

| Business Name                                        | : | AANJOMAN GENERAL STORE                                                                                                                                                                                                                                                                                                                                                                                                                                                                                                                     |  |  |  |
|------------------------------------------------------|---|--------------------------------------------------------------------------------------------------------------------------------------------------------------------------------------------------------------------------------------------------------------------------------------------------------------------------------------------------------------------------------------------------------------------------------------------------------------------------------------------------------------------------------------------|--|--|--|
| Location                                             | : | Bashon Shorok, Bashon, Gazipur                                                                                                                                                                                                                                                                                                                                                                                                                                                                                                             |  |  |  |
| Total Investment in BDT                              | : | BDT 2,60,000                                                                                                                                                                                                                                                                                                                                                                                                                                                                                                                               |  |  |  |
| Financing                                            | : | Self BDT 1,60,000 (from existing business) 62%                                                                                                                                                                                                                                                                                                                                                                                                                                                                                             |  |  |  |
|                                                      |   | Required Investment BDT 1,00,000 (as equity) 38%                                                                                                                                                                                                                                                                                                                                                                                                                                                                                           |  |  |  |
| Present salary/drawings<br>from business (estimates) | : | BDT 5,000                                                                                                                                                                                                                                                                                                                                                                                                                                                                                                                                  |  |  |  |
| Proposed Salary                                      | : | BDT 5,000                                                                                                                                                                                                                                                                                                                                                                                                                                                                                                                                  |  |  |  |
| Implementation                                       | : | <ul> <li>The business is planned to be scaled up by investment in existing goods like; Rice, Pulse, Flour, Oil, Soap, Fairness cream, Powder, Lotion, Body Spray, Cosmetics, Soft drinks, Biscuit, Khata, Pen, Powder Milk, Salt, Mosquito Coil etc</li> <li>Average 15% gain on sales.</li> <li>The business is operating by entrepreneur. Existing no employee.</li> <li>After getting equity fund one employee will be appointed.</li> <li>Collects goods from Chourasta, Gazipur.</li> <li>Agreed grace period is 4 months.</li> </ul> |  |  |  |