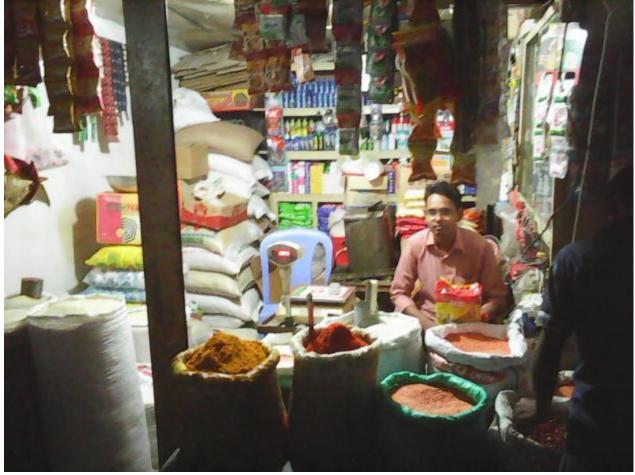

# **Proposed Nobin Udyokta Business Info**

| Business Name                                        | : | AANJOMAN GENERAL STORE                                                                                                                                                                                                                                                                                                                                                                                                                                                                                                                     |  |  |  |
|------------------------------------------------------|---|--------------------------------------------------------------------------------------------------------------------------------------------------------------------------------------------------------------------------------------------------------------------------------------------------------------------------------------------------------------------------------------------------------------------------------------------------------------------------------------------------------------------------------------------|--|--|--|
| Location                                             | : | Bashon Shorok, Bashon, Gazipur                                                                                                                                                                                                                                                                                                                                                                                                                                                                                                             |  |  |  |
| Total Investment in BDT                              | : | BDT 2,60,000                                                                                                                                                                                                                                                                                                                                                                                                                                                                                                                               |  |  |  |
| Financing                                            | : | Self BDT 1,60,000 (from existing business) 62%                                                                                                                                                                                                                                                                                                                                                                                                                                                                                             |  |  |  |
|                                                      |   | Required Investment BDT 1,00,000 (as equity) 38%                                                                                                                                                                                                                                                                                                                                                                                                                                                                                           |  |  |  |
| Present salary/drawings<br>from business (estimates) | : | BDT 5,000                                                                                                                                                                                                                                                                                                                                                                                                                                                                                                                                  |  |  |  |
| Proposed Salary                                      | : | BDT 5,000                                                                                                                                                                                                                                                                                                                                                                                                                                                                                                                                  |  |  |  |
| Implementation                                       | : | <ul> <li>The business is planned to be scaled up by investment in existing goods like; Rice, Pulse, Flour, Oil, Soap, Fairness cream, Powder, Lotion, Body Spray, Cosmetics, Soft drinks, Biscuit, Khata, Pen, Powder Milk, Salt, Mosquito Coil etc</li> <li>Average 15% gain on sales.</li> <li>The business is operating by entrepreneur. Existing no employee.</li> <li>After getting equity fund one employee will be appointed.</li> <li>Collects goods from Chourasta, Gazipur.</li> <li>Agreed grace period is 4 months.</li> </ul> |  |  |  |