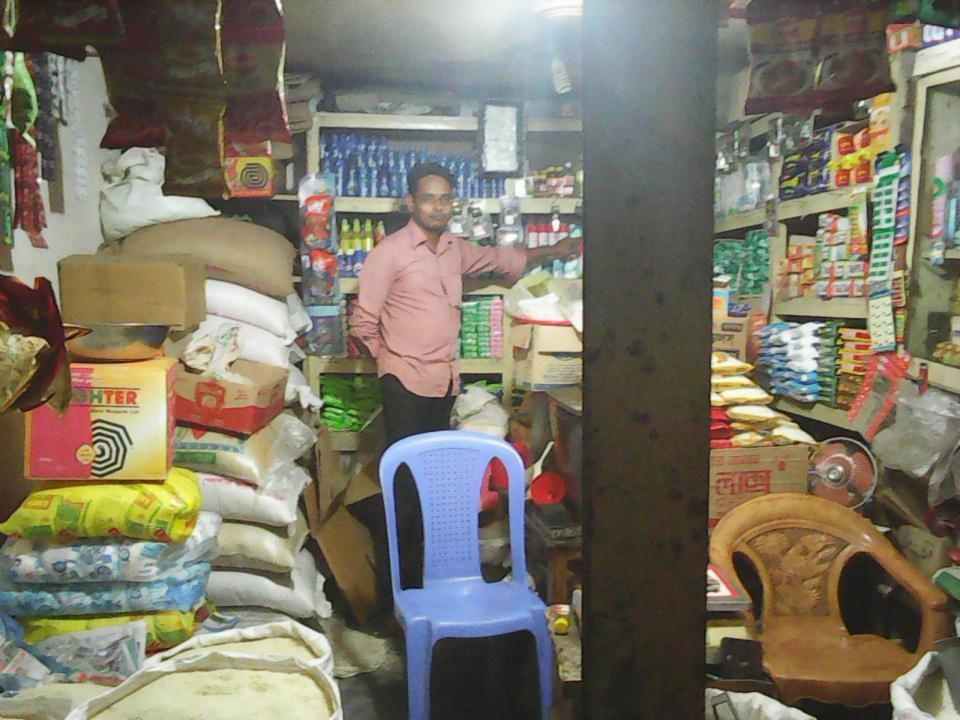

# **Proposed Nobin Udyokta Business Info**

| Business Name                                        | : | AANJOMAN GENERAL STORE                                                                                                                                                                                                                                                                                                                                                                                                                                                                                                                     |  |  |  |
|------------------------------------------------------|---|--------------------------------------------------------------------------------------------------------------------------------------------------------------------------------------------------------------------------------------------------------------------------------------------------------------------------------------------------------------------------------------------------------------------------------------------------------------------------------------------------------------------------------------------|--|--|--|
| Location                                             | : | Bashon Shorok, Bashon, Gazipur                                                                                                                                                                                                                                                                                                                                                                                                                                                                                                             |  |  |  |
| Total Investment in BDT                              | : | BDT 2,60,000                                                                                                                                                                                                                                                                                                                                                                                                                                                                                                                               |  |  |  |
| Financing                                            | : | Self BDT 1,60,000 (from existing business) 62%                                                                                                                                                                                                                                                                                                                                                                                                                                                                                             |  |  |  |
|                                                      |   | Required Investment BDT 1,00,000 (as equity) 38%                                                                                                                                                                                                                                                                                                                                                                                                                                                                                           |  |  |  |
| Present salary/drawings<br>from business (estimates) | : | BDT 5,000                                                                                                                                                                                                                                                                                                                                                                                                                                                                                                                                  |  |  |  |
| Proposed Salary                                      | : | BDT 5,000                                                                                                                                                                                                                                                                                                                                                                                                                                                                                                                                  |  |  |  |
| Implementation                                       | : | <ul> <li>The business is planned to be scaled up by investment in existing goods like; Rice, Pulse, Flour, Oil, Soap, Fairness cream, Powder, Lotion, Body Spray, Cosmetics, Soft drinks, Biscuit, Khata, Pen, Powder Milk, Salt, Mosquito Coil etc</li> <li>Average 15% gain on sales.</li> <li>The business is operating by entrepreneur. Existing no employee.</li> <li>After getting equity fund one employee will be appointed.</li> <li>Collects goods from Chourasta, Gazipur.</li> <li>Agreed grace period is 4 months.</li> </ul> |  |  |  |

| Existing Business (BDT)                                     |       |         |           |  |  |
|-------------------------------------------------------------|-------|---------|-----------|--|--|
| Particular                                                  | Daily | Monthly | Yearly    |  |  |
| Revenue (sales)                                             |       |         |           |  |  |
| Rice, Pulse, Flour, Oil, Soap, Fairness cream, Powder,      |       |         |           |  |  |
| Lotion, Body Spray, Cosmetics, Soft drinks, Biscuit, Khata, |       |         |           |  |  |
| Pen, Powder Milk, Salt, Mosquito Coil etc                   | 3,500 | 105,000 | 1,260,000 |  |  |
| Total Sales (A)                                             | 3,500 | 105,000 | 1,260,000 |  |  |
| Less. Variable Expense                                      |       |         |           |  |  |
| Rice, Pulse, Flour, Oil, Soap, Fairness cream, Powder,      |       |         |           |  |  |
| Lotion, Body Spray, Cosmetics, Soft drinks, Biscuit, Khata, |       |         |           |  |  |
| Pen, Powder Milk, Salt, Mosquito Coil etc                   | 2,975 | 89,250  | 1,071,000 |  |  |
| Total variable Expense (B)                                  | 2,975 | 89,250  | 1,071,000 |  |  |
| Contribution Margin (CM) [C=(A-B)                           | 525   | 15,750  | 189,000   |  |  |
| Less. Fixed Expense                                         |       |         |           |  |  |
| Rent                                                        |       | 3,000   | 36,000    |  |  |
| Electricity Bill                                            |       | 400     | 4,800     |  |  |
| Generator bill                                              |       | 200     | 2,400     |  |  |
| Mobile Bill                                                 |       | 500     | 6,000     |  |  |
| Transportation                                              |       | 600     | 7,200     |  |  |
| Salary (self)                                               |       | 5,000   | 60,000    |  |  |
| Guard                                                       |       | 150     | 1,800     |  |  |
| Total fixed Cost (D)                                        |       | 9,850   | 118,200   |  |  |
| Net Profit (E) [C-D)                                        |       | 5,900   | 70,800    |  |  |