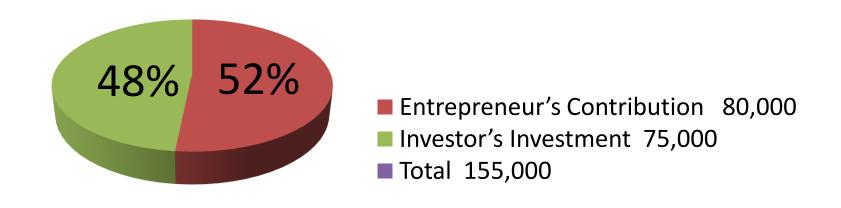

| Proposed Nobin Udyokta Business Info              |   |                                                                                                                                                                                                                                                                                                                                                                                                                                                                                                                                         |  |
|---------------------------------------------------|---|-----------------------------------------------------------------------------------------------------------------------------------------------------------------------------------------------------------------------------------------------------------------------------------------------------------------------------------------------------------------------------------------------------------------------------------------------------------------------------------------------------------------------------------------|--|
| Business Name                                     | : | LABBIB TELECOM                                                                                                                                                                                                                                                                                                                                                                                                                                                                                                                          |  |
| Location                                          | : | Jewel Market, Bhogra, Gazipur                                                                                                                                                                                                                                                                                                                                                                                                                                                                                                           |  |
| Total Investment in BDT                           | : | BDT 1,55,000                                                                                                                                                                                                                                                                                                                                                                                                                                                                                                                            |  |
| Financing                                         | • | Self BDT 80,000 (from existing business) 52%<br>Required Investment BDT 75,000 (as equity) 48%                                                                                                                                                                                                                                                                                                                                                                                                                                          |  |
| Present salary/drawings from business (estimates) | • | BDT 4,500                                                                                                                                                                                                                                                                                                                                                                                                                                                                                                                               |  |
| Proposed Salary                                   | : | BDT 4,500                                                                                                                                                                                                                                                                                                                                                                                                                                                                                                                               |  |
| Implementation                                    | : | <ul> <li>The business is planned to be scaled up by investment in existing goods like; Electric switch, Socket, Holder, Bulb, Regulator, Mobile Charger, Headphone, Battery, Card reader, Caching, Sound box, Router, Computer Power Hot gun etc.</li> <li>Mobile phone servicing here.</li> <li>Provide Flexi-load service.</li> <li>Average 20% gain on sales.</li> <li>The business is operating by entrepreneur. Existing no employee.</li> <li>Collects goods from Joydebpur.</li> <li>Agreed grace period is 4 months.</li> </ul> |  |

| Investment Breakdown                                      |          |          |                |  |  |
|-----------------------------------------------------------|----------|----------|----------------|--|--|
| Particulars                                               | Existing | Proposed | Proposed Total |  |  |
| Electric switch, Socket, Holder, Bulb, Regulator,         | 8,000    | -        | 8,000          |  |  |
| Mobile Charger, Headphone, Battery, Card reader, Caching, | 24,000   | -        | 24,000         |  |  |
| Sound box, Router, Computer Power Hot gun etc             | 32,000   | -        | 32,000         |  |  |
| Flexi-Load                                                | 10,000   | -        | 10,000         |  |  |
| Rack and Table                                            | 6,000    | -        | 6,000          |  |  |
| Decoration                                                | -        | 10,000   | 10,000         |  |  |
| Ceiling Fan (12 x 2,000)                                  | -        | 24,000   | 24,000         |  |  |
| Electric product                                          | -        | 29,000   | 29,000         |  |  |
| Mobile accessories                                        | -        | 12,000   | 12,000         |  |  |
| Total                                                     | 80,000   | 75,000   | 1,55,000       |  |  |