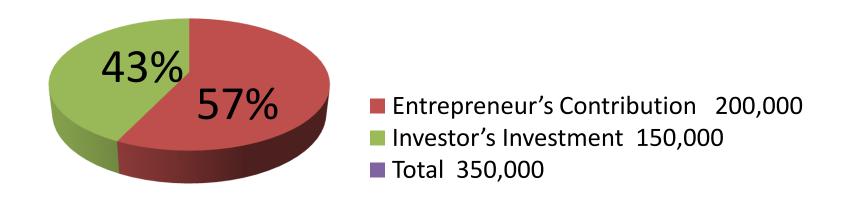

| Business Name                                     | : | LABONEE VARIETIES STORE                                                                                                                                                                                                                                                                                                                                                                                                                                                 |  |  |
|---------------------------------------------------|---|-------------------------------------------------------------------------------------------------------------------------------------------------------------------------------------------------------------------------------------------------------------------------------------------------------------------------------------------------------------------------------------------------------------------------------------------------------------------------|--|--|
| Location                                          | : | At entrepreneur own house, Kamarjoree, Gazipur                                                                                                                                                                                                                                                                                                                                                                                                                          |  |  |
| Total Investment in BDT                           | : | BDT 3,50,000                                                                                                                                                                                                                                                                                                                                                                                                                                                            |  |  |
| Financing                                         | : | Self BDT 2,00,000 (from existing business) 53%                                                                                                                                                                                                                                                                                                                                                                                                                          |  |  |
|                                                   |   | Required Investment BDT 1,50,000 (as equity) 47%                                                                                                                                                                                                                                                                                                                                                                                                                        |  |  |
| Present salary/drawings from business (estimates) | : | BDT 7,000                                                                                                                                                                                                                                                                                                                                                                                                                                                               |  |  |
| Proposed Salary                                   | : | BDT 7,000                                                                                                                                                                                                                                                                                                                                                                                                                                                               |  |  |
| Implementation                                    | : | <ul> <li>The business is planned to be scaled up by investment in existing goods like; Rice, Pulse, Flour, Oil, Soap, Fairness cream, Powder, Lotion, Body Spray, Cosmetics, Soft drinks, Biscuit, Khata, Pen, Powder Milk, Salt, Mosquito Coil etc</li> <li>Average 15% gain on sales.</li> <li>The business is operating by entrepreneur. Existing no employee.</li> <li>Collects goods from Chourasta, Gazipur.</li> <li>Agreed grace period is 4 months.</li> </ul> |  |  |