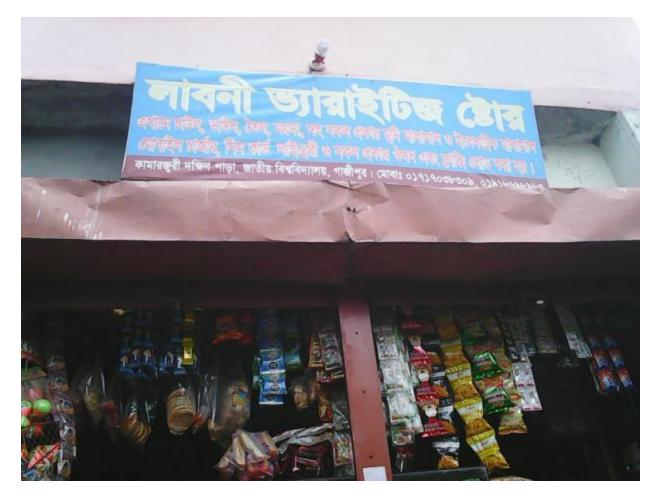

### Proposed NU Business Name: LABONEE VARIETIES STORE

Project identification and prepared by: Kajem Uddin, Bashon Unit, Gazipur

Project verified by: Md Mizanur Rahman Patwary

Grameen Shakti Samajik Byabosha Ltd.

| Business Name                                     | : | LABONEE VARIETIES STORE                                                                                                                                                                                                                                                                                                                                                                                                                                                 |  |  |
|---------------------------------------------------|---|-------------------------------------------------------------------------------------------------------------------------------------------------------------------------------------------------------------------------------------------------------------------------------------------------------------------------------------------------------------------------------------------------------------------------------------------------------------------------|--|--|
| Location                                          | : | At entrepreneur own house, Kamarjoree, Gazipur                                                                                                                                                                                                                                                                                                                                                                                                                          |  |  |
| Total Investment in BDT                           | : | BDT 3,50,000                                                                                                                                                                                                                                                                                                                                                                                                                                                            |  |  |
| Financing                                         | : | Self BDT 2,00,000 (from existing business) 53%                                                                                                                                                                                                                                                                                                                                                                                                                          |  |  |
|                                                   |   | Required Investment BDT 1,50,000 (as equity) 47%                                                                                                                                                                                                                                                                                                                                                                                                                        |  |  |
| Present salary/drawings from business (estimates) | : | BDT 7,000                                                                                                                                                                                                                                                                                                                                                                                                                                                               |  |  |
| Proposed Salary                                   | : | BDT 7,000                                                                                                                                                                                                                                                                                                                                                                                                                                                               |  |  |
| Implementation                                    | : | <ul> <li>The business is planned to be scaled up by investment in existing goods like; Rice, Pulse, Flour, Oil, Soap, Fairness cream, Powder, Lotion, Body Spray, Cosmetics, Soft drinks, Biscuit, Khata, Pen, Powder Milk, Salt, Mosquito Coil etc</li> <li>Average 15% gain on sales.</li> <li>The business is operating by entrepreneur. Existing no employee.</li> <li>Collects goods from Chourasta, Gazipur.</li> <li>Agreed grace period is 4 months.</li> </ul> |  |  |