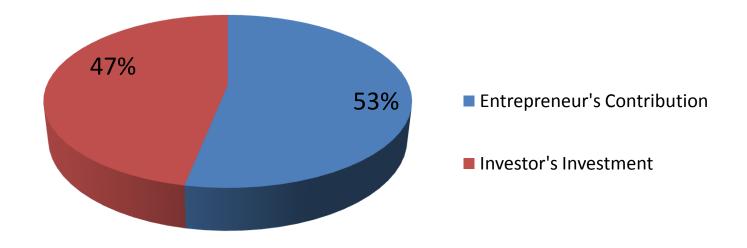

# **Source of Finance**

| Particulars                 | Amount in BDT | In % |
|-----------------------------|---------------|------|
| Entrepreneur's Contribution | 170,000       | 53   |
| Investor's Investment       | 150,000       | 47   |
| Total Investment            | 320,000       | 100  |