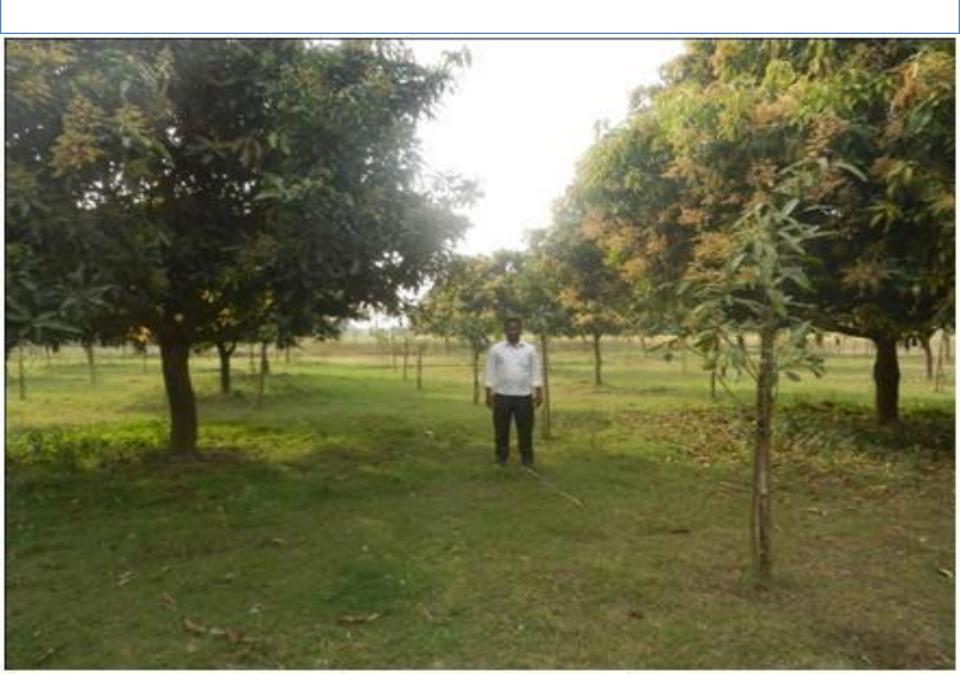

#### PRESENT & PROPOSED INVESTMENT BREAKDOWN

| Particulars                                           | Existing<br>Business<br>(BDT) | Proposed<br>(BDT) | Total<br>(BDT) |
|-------------------------------------------------------|-------------------------------|-------------------|----------------|
| Investment in advance-3 (three) Mango Garden (6 acre) |                               |                   |                |
|                                                       | 300,000                       | 300,000           | 600,000        |
| Cash in hand                                          |                               |                   |                |
|                                                       | 30,000                        | -                 | 30,000         |
| Investment in spray machine-1                         |                               |                   |                |
|                                                       | 6,000                         | -                 | 6,000          |
| Total Capital                                         | 336,000                       | 300,000           | 636,000        |