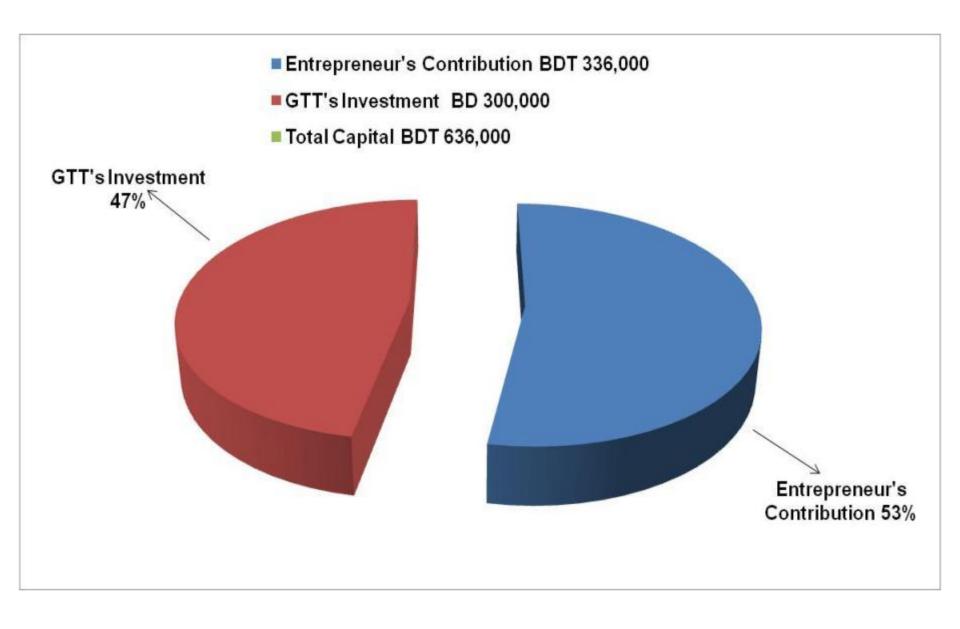

#### PRESENT & PROPOSED INVESTMENT BREAKDOWN

| Particulars                                           | Existing<br>Business<br>(BDT) | Proposed<br>(BDT) | Total<br>(BDT) |
|-------------------------------------------------------|-------------------------------|-------------------|----------------|
| Investment in advance-3 (three) Mango Garden (6 acre) |                               |                   |                |
|                                                       | 300,000                       | 300,000           | 600,000        |
| Cash in hand                                          |                               |                   |                |
|                                                       | 30,000                        | -                 | 30,000         |
| Investment in spray machine-1                         |                               |                   |                |
|                                                       | 6,000                         | -                 | 6,000          |
| Total Capital                                         | 336,000                       | 300,000           | 636,000        |