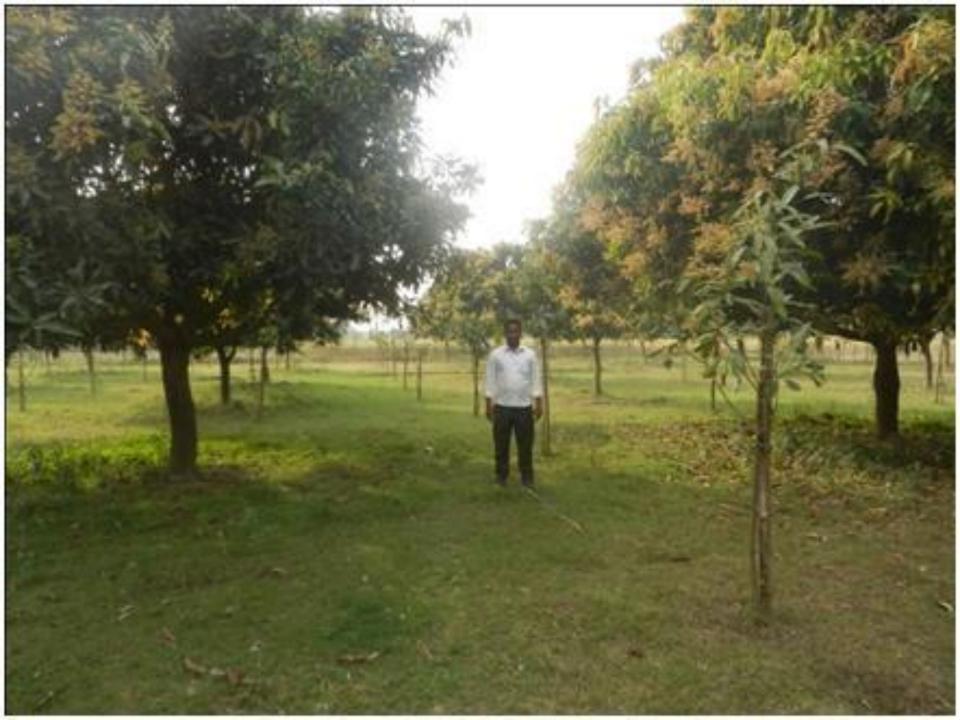

#### PRESENT & PROPOSED INVESTMENT BREAKDOWN

| Particulars                                           | Existing<br>Business<br>(BDT) | Proposed<br>(BDT) | Total<br>(BDT) |
|-------------------------------------------------------|-------------------------------|-------------------|----------------|
| Investment in advance-3 (three) Mango Garden (6 acre) |                               |                   |                |
|                                                       | 300,000                       | 300,000           | 600,000        |
| Cash in hand                                          |                               |                   |                |
|                                                       | 30,000                        | -                 | 30,000         |
| Investment in spray machine-1                         |                               |                   |                |
|                                                       | 6,000                         | -                 | 6,000          |
| Total Capital                                         | 336,000                       | 300,000           | 636,000        |