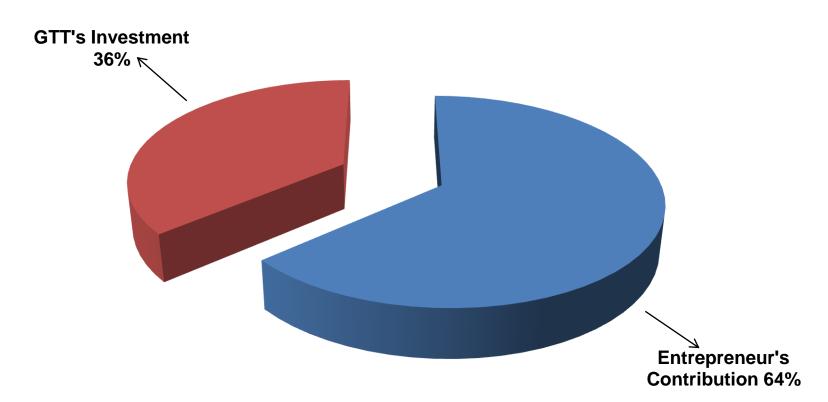

#### SOURCE OF FINANCE

- Entrepreneur's Contribution BD 527,000
- GTT's Investment BD 300,000
- Total Capital BDT 827,000