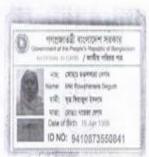

#### BRIEF HISTORY OF GB LOAN UTILIZATION BY FAMILY

- Mst. Rowshan Ara Begum is a GB member since May 6, 2009, at first she took GB loan BDT 22,000 (Twenty two thousand).
- Gradually she took loan several times and utilized it for mortgaging land (2 decimal), cultivation, assisting her son in business, purchasing cows and household purposes.
- Finally GB loan helped her to improve economic condition, livelihood and expanding the existing business of her son.