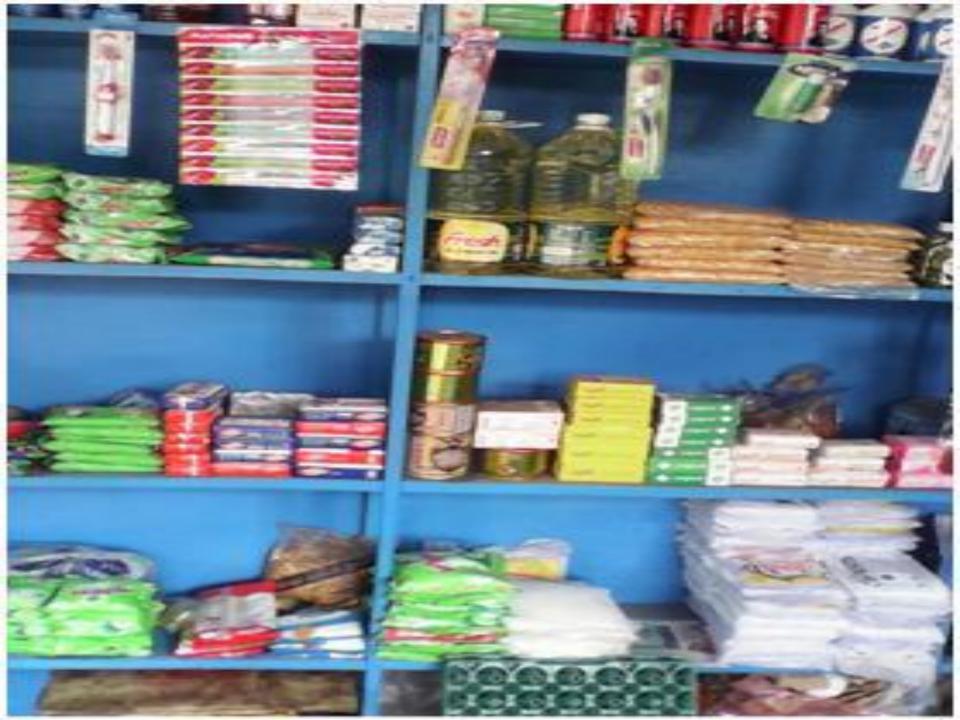

### PROPOSED NOBIN UDYOKTA BUSINESS INFO

| Business Name                                                       | : | Momena Varieties store & polliphone                                                   |  |  |  |
|---------------------------------------------------------------------|---|---------------------------------------------------------------------------------------|--|--|--|
| Address/ Location                                                   | : | Baliadanga, Mandabtola, Jessore sadar, Jessore                                        |  |  |  |
| Business Category                                                   | : | General retail and wholesale                                                          |  |  |  |
| Total Investment in BDT                                             | : | Γk. 434,000                                                                           |  |  |  |
| Financing                                                           | : | Self Tk. 334,000 (from existing business) Required Investment Tk. 100,000 (as equity) |  |  |  |
| Present salary/drawings from business                               | : | Taka 4,000 (Four thousand)                                                            |  |  |  |
| Proposed Salary (estimates)                                         | : | Taka 5,000 (Five thousand)                                                            |  |  |  |
| Proposed Business Implementation Plan (i) % of present gross profit | : | On an average 10%                                                                     |  |  |  |
| margin (ii) Estimated % of proposed gross profit margin             | : | On an average 10%                                                                     |  |  |  |
| (iii) In future risk mgt. plan<br>(from fire, disaster etc.)        | : |                                                                                       |  |  |  |

### PRESENT & PROPOSED INVESTMENT BREAKDOWN

| Particular                                                     | Existing<br>Business<br>(BDT)                                                                              | Proposed<br>(BDT) | Total<br>(BDT) |          |
|----------------------------------------------------------------|------------------------------------------------------------------------------------------------------------|-------------------|----------------|----------|
| Existing                                                       | Proposed                                                                                                   |                   |                |          |
| cream, salt, sugar, onion, betel leaf,                         | Investment in products (<br>rice, pulses, oil, soft<br>drinks, onion, salt, sugar,<br>husk and chira etc.) | 98,767            | 100,000        | 198,767  |
| Cash in hand                                                   |                                                                                                            | 1,479             | -              | 1,479    |
| Bank balance                                                   |                                                                                                            | 2,075             | -              | 2,075    |
| Debtors                                                        |                                                                                                            | 37,979            | -              | 37,979   |
| Creditors                                                      |                                                                                                            | (12,000)          | -              | (12,000) |
| Investment in Machineries (Refrigera machine & weight balance) | ator, Television, weight                                                                                   | 40,700            | -              | 40,700   |
| Decoration (Fixture & fittings)                                |                                                                                                            | 35,000            | -              | 35,000   |
| Advance for shop                                               |                                                                                                            | 130,000           | -              | 130,000  |
| Total Capit                                                    | al                                                                                                         | 334,000           | 100,000        | 434,000  |