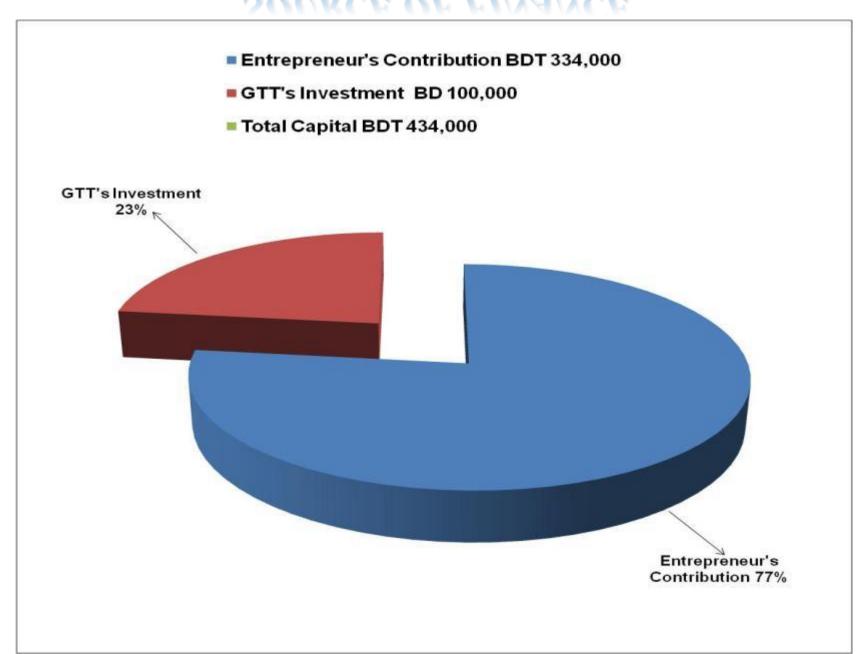

### PRESENT & PROPOSED INVESTMENT BREAKDOWN

| Particular                                                     | Existing<br>Business<br>(BDT)                                                                              | Proposed<br>(BDT) | Total<br>(BDT) |          |
|----------------------------------------------------------------|------------------------------------------------------------------------------------------------------------|-------------------|----------------|----------|
| Existing                                                       | Proposed                                                                                                   |                   |                |          |
| cream, salt, sugar, onion, betel leaf,                         | Investment in products (<br>rice, pulses, oil, soft<br>drinks, onion, salt, sugar,<br>husk and chira etc.) | 98,767            | 100,000        | 198,767  |
| Cash in hand                                                   |                                                                                                            | 1,479             | -              | 1,479    |
| Bank balance                                                   |                                                                                                            | 2,075             | -              | 2,075    |
| Debtors                                                        |                                                                                                            | 37,979            | -              | 37,979   |
| Creditors                                                      |                                                                                                            | (12,000)          | -              | (12,000) |
| Investment in Machineries (Refrigera machine & weight balance) | ator, Television, weight                                                                                   | 40,700            | -              | 40,700   |
| Decoration (Fixture & fittings)                                |                                                                                                            | 35,000            | -              | 35,000   |
| Advance for shop                                               |                                                                                                            | 130,000           | -              | 130,000  |
| Total Capit                                                    | al                                                                                                         | 334,000           | 100,000        | 434,000  |

### SOURCE OF FINANCE