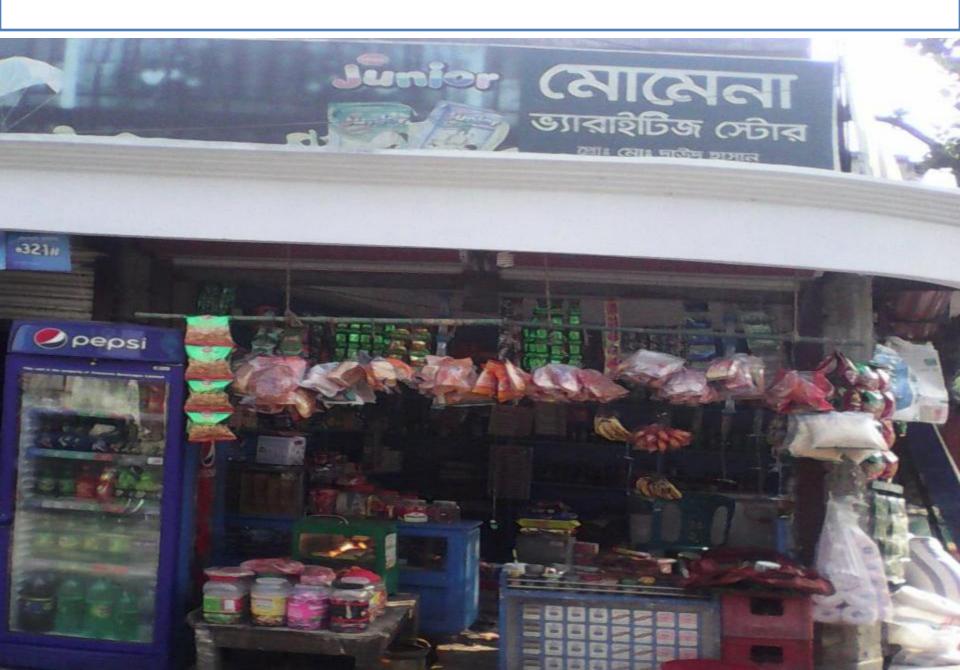

Proposed NU Business Name: Momena Varieties store & polliphone

### PROPOSED NOBIN UDYOKTA BUSINESS INFO

| Business Name                                                       | : | Momena Varieties store & polliphone                                                   |  |  |  |
|---------------------------------------------------------------------|---|---------------------------------------------------------------------------------------|--|--|--|
| Address/ Location                                                   | : | Baliadanga, Mandabtola, Jessore sadar, Jessore                                        |  |  |  |
| Business Category                                                   | : | General retail and wholesale                                                          |  |  |  |
| Total Investment in BDT                                             | : | Γk. 434,000                                                                           |  |  |  |
| Financing                                                           | : | Self Tk. 334,000 (from existing business) Required Investment Tk. 100,000 (as equity) |  |  |  |
| Present salary/drawings from business                               | : | Taka 4,000 (Four thousand)                                                            |  |  |  |
| Proposed Salary (estimates)                                         | : | Taka 5,000 (Five thousand)                                                            |  |  |  |
| Proposed Business Implementation Plan (i) % of present gross profit | : | On an average 10%                                                                     |  |  |  |
| margin (ii) Estimated % of proposed gross profit margin             | : | On an average 10%                                                                     |  |  |  |
| (iii) In future risk mgt. plan<br>(from fire, disaster etc.)        | : |                                                                                       |  |  |  |