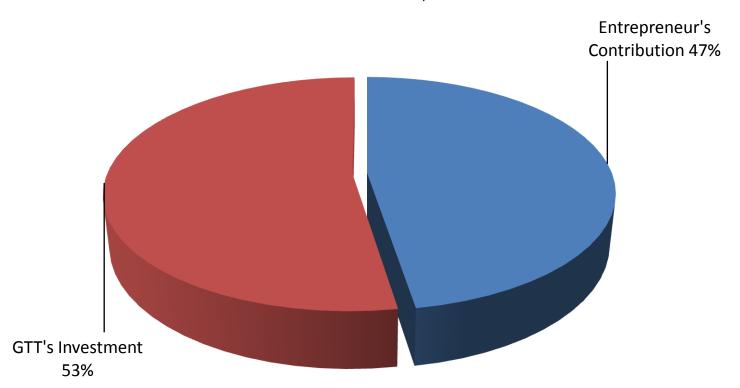

#### SOURCE OF FINANCE

- Entrepreneur's Contribution BDT 180,000
- GTT's Investment BDT 200,000
- Total Investment BDT 380,000