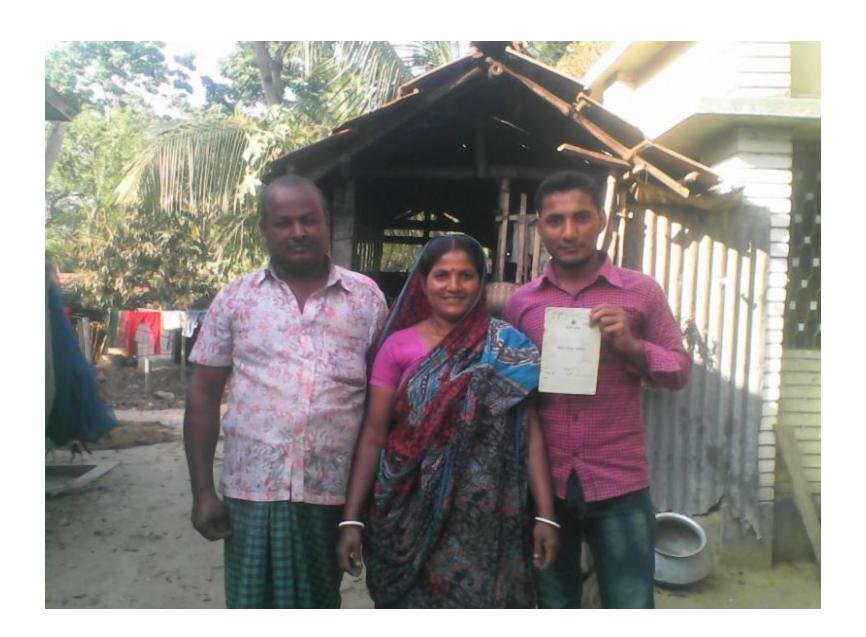

| ८७शासभागतनस् आकृत                                              |



গণপ্রজাতন্ত্রী বাংলাদেশ সরকার

Government of the People's Republic of Bangladesh

NATIONAL ID CARD / জাতীয় পরিচয় পর



নাম: তত বর্মন

Name: SHOVO BARMON

পিতা: মেখনাত বৰ্মন মাতা: আদুৱা বৰ্মন

Oca 2

Date of Birth: 17 Oct 1992

ID NO: 19924114723000156

এই কাৰ্ক্তী গণবজাতন্ত্ৰী বাংলাদেশ বৰকাৰে সম্পন্ধিঃ কাৰ্মী ব্যবহাৰকাৰী ৰাজীত স্কন্য কোষাও শাতহা গেলে নিকটস্থ শোশ্ট অফিলে জয়া দেবাৰ জন্য অনুবোধ কৰা হলো।

বিকান: রাখ/রাজ: রাখয়া, রাখয়া, ভাকময়: রাখয়া - ৭৪০০, খণোর সদর, খণোর

वटकर अम्म / Blood Group: O+

গ্রদানকারী কর্তুপক্ষের স্বাক্ষর

প্রদানের তারিখ ২৪/১০/২০১৩





## Thank You