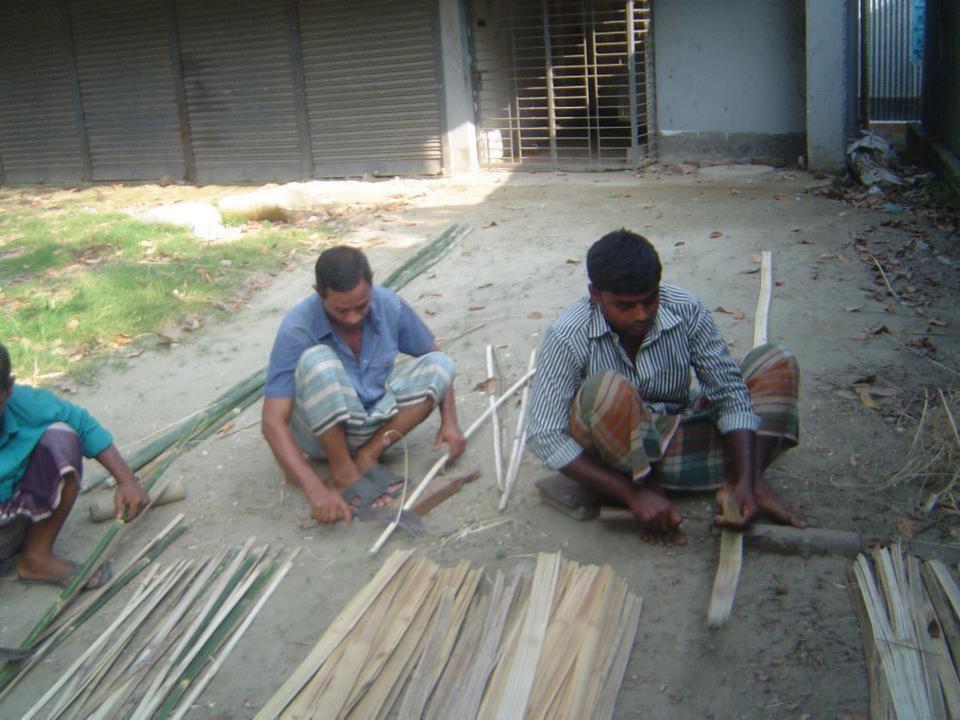

# Pictures

8500088

| Proposed Nobin Udyokta Business Info              |   |                                                                                                                                                                                                                                                                                                                                                                          |  |  |
|---------------------------------------------------|---|--------------------------------------------------------------------------------------------------------------------------------------------------------------------------------------------------------------------------------------------------------------------------------------------------------------------------------------------------------------------------|--|--|
| Business Name                                     | • | RAJIB BASHER DOKAN                                                                                                                                                                                                                                                                                                                                                       |  |  |
| Location                                          | : | Doklahati, Baniara, Mirzapur, Tangail                                                                                                                                                                                                                                                                                                                                    |  |  |
| Total Investment in BDT                           | : | BDT 1,50,000                                                                                                                                                                                                                                                                                                                                                             |  |  |
| Financing                                         | : | Self BDT 75,000 (from existing business) 50%<br>Required Investment BDT 75,000 (as equity) 50%                                                                                                                                                                                                                                                                           |  |  |
| Present salary/drawings from business (estimates) | : | BDT 6,000                                                                                                                                                                                                                                                                                                                                                                |  |  |
| Proposed Salary                                   | • | BDT 6,000                                                                                                                                                                                                                                                                                                                                                                |  |  |
| Implementation                                    | • | <ul> <li>Manufacturer of bamboo ceiling, hedge.</li> <li>Average 35% gain on sales.</li> <li>The business is operating by entrepreneur. Existing two artisans.</li> <li>After getting equity fund one artisans will be appointed.</li> <li>Collects woods from Chittagong and Tangail.</li> <li>The shop is rented.</li> <li>Agreed grace period is 4 months.</li> </ul> |  |  |