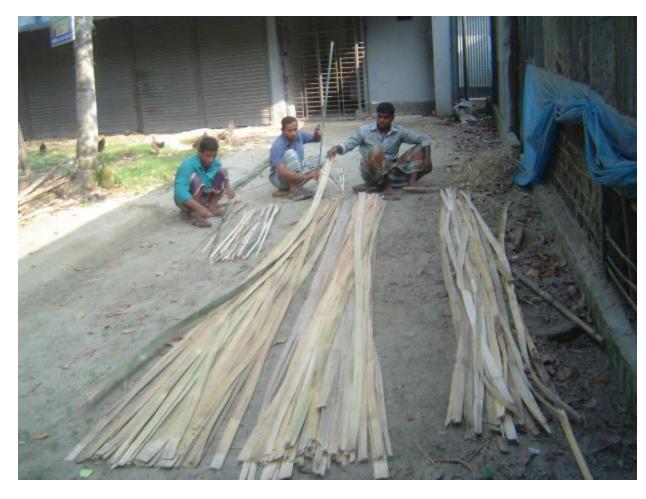

# Pictures

8500088

| Proposed Nobin Udyokta Business Info              |   |                                                                                                                                                                                                                                                                                                                                                                          |  |  |
|---------------------------------------------------|---|--------------------------------------------------------------------------------------------------------------------------------------------------------------------------------------------------------------------------------------------------------------------------------------------------------------------------------------------------------------------------|--|--|
| Business Name                                     | • | RAJIB BASHER DOKAN                                                                                                                                                                                                                                                                                                                                                       |  |  |
| Location                                          | : | Doklahati, Baniara, Mirzapur, Tangail                                                                                                                                                                                                                                                                                                                                    |  |  |
| Total Investment in BDT                           | : | BDT 1,50,000                                                                                                                                                                                                                                                                                                                                                             |  |  |
| Financing                                         | : | Self BDT 75,000 (from existing business) 50%<br>Required Investment BDT 75,000 (as equity) 50%                                                                                                                                                                                                                                                                           |  |  |
| Present salary/drawings from business (estimates) | : | BDT 6,000                                                                                                                                                                                                                                                                                                                                                                |  |  |
| Proposed Salary                                   | • | BDT 6,000                                                                                                                                                                                                                                                                                                                                                                |  |  |
| Implementation                                    | • | <ul> <li>Manufacturer of bamboo ceiling, hedge.</li> <li>Average 35% gain on sales.</li> <li>The business is operating by entrepreneur. Existing two artisans.</li> <li>After getting equity fund one artisans will be appointed.</li> <li>Collects woods from Chittagong and Tangail.</li> <li>The shop is rented.</li> <li>Agreed grace period is 4 months.</li> </ul> |  |  |