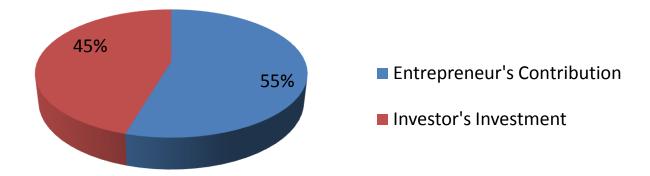

# **Source of Finance**

| Particulars                 | Amount in BDT | In % |
|-----------------------------|---------------|------|
| Entrepreneur's Contribution | 300,000       | 55   |
| Investor's Investment       | 250,000       | 45   |
| Total Investment            | 550,000       | 100  |