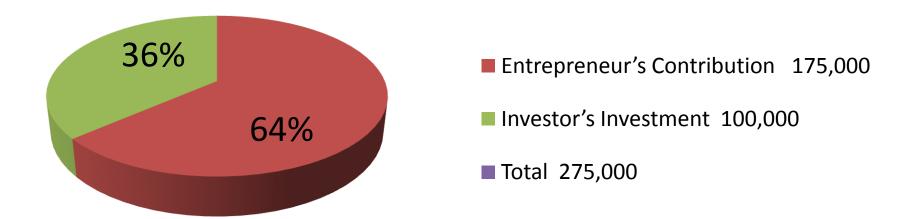

| Proposed Nobin Udyokta Business Info              |   |                                                                                                                                                                                                                                                                                                                                                                                                                                                                                                                      |  |
|---------------------------------------------------|---|----------------------------------------------------------------------------------------------------------------------------------------------------------------------------------------------------------------------------------------------------------------------------------------------------------------------------------------------------------------------------------------------------------------------------------------------------------------------------------------------------------------------|--|
| Business Name                                     | : | MS ERSHAD ENGINEERING WORKSHOP                                                                                                                                                                                                                                                                                                                                                                                                                                                                                       |  |
| Location                                          | : | Gopalpur Road, Pakutiya, Ghatail, Tangail.                                                                                                                                                                                                                                                                                                                                                                                                                                                                           |  |
| Total Investment in BDT                           | : | BDT 2,75,000                                                                                                                                                                                                                                                                                                                                                                                                                                                                                                         |  |
| Financing                                         | : | Self BDT 1,75,000(from existing business) 64% Required Investment BDT 1,00,000(as equity) 36%                                                                                                                                                                                                                                                                                                                                                                                                                        |  |
| Present salary/drawings from business (estimates) | : | BDT 5,000                                                                                                                                                                                                                                                                                                                                                                                                                                                                                                            |  |
| Proposed Salary                                   | : | BDT 5,000                                                                                                                                                                                                                                                                                                                                                                                                                                                                                                            |  |
| Size of shop                                      | : | 14 ft x 22 ft= 308 square ft                                                                                                                                                                                                                                                                                                                                                                                                                                                                                         |  |
| Implementation                                    | : | <ul> <li>The business is planned to be scaled up by investment in existing goods like; Plain Sheet, Angle, Flat Bar, Square Bar, Z-bar, Door, Window, Almirah, Meatshelf. Wardrobe, Grill, etc.</li> <li>Average 35% gain on sales.</li> <li>The business is operating by entrepreneur. Existing two employees.</li> <li>After getting equity fund one employee will be appointed.</li> <li>The shop is rented.</li> <li>Collects goods from Gopalpur, Ghatail.</li> <li>Agreed grace period is 4 months.</li> </ul> |  |

| investment breakdown                                                                 |                                                |                  |                                                |  |  |
|--------------------------------------------------------------------------------------|------------------------------------------------|------------------|------------------------------------------------|--|--|
| Particulars                                                                          | Existing                                       | Proposed         | Proposed Total                                 |  |  |
| Plane sheet Flat bar, Angle, Z-bar Grill & Steel Gate Welding machine, drill machine | 10,000<br>15,000<br>10,000<br>20,000<br>20,000 | 35,000<br>65,000 | 45,000<br>80,000<br>10,000<br>20,000<br>20,000 |  |  |
| Security                                                                             | 1,00,000                                       | -                | 1,00,000                                       |  |  |
| Total                                                                                | 1,75,000                                       | 1,00,000         | 2,75,000                                       |  |  |