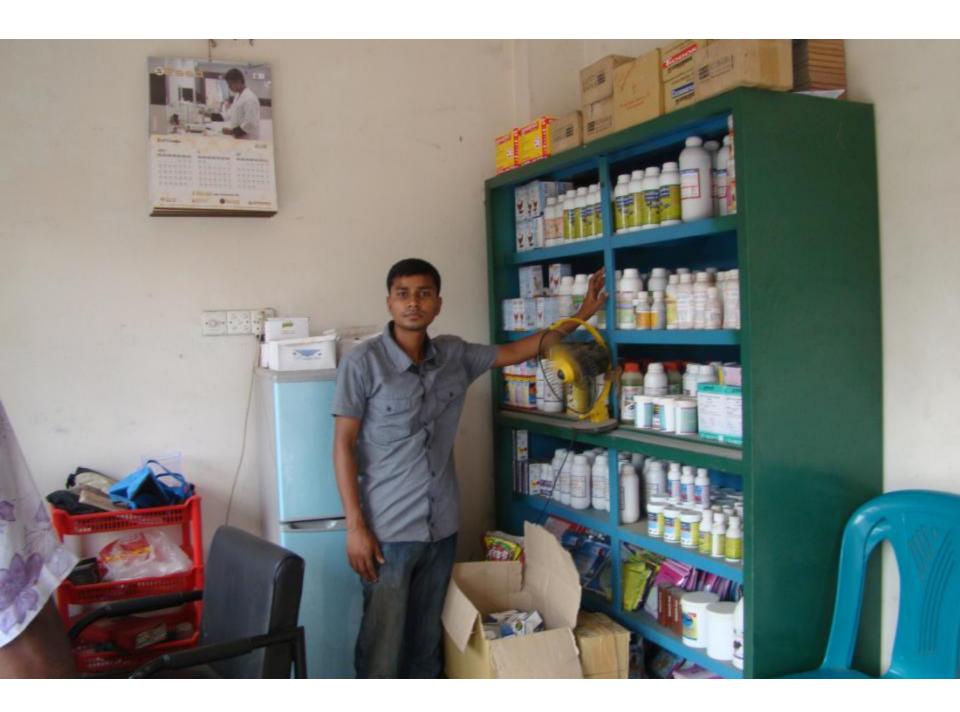

# Pictures

0430490

| Proposed Nobin Udyokta Business Info              |   |                                                                                                                                                                                                                                                                                                                                                                                                                                                                                                                          |  |  |
|---------------------------------------------------|---|--------------------------------------------------------------------------------------------------------------------------------------------------------------------------------------------------------------------------------------------------------------------------------------------------------------------------------------------------------------------------------------------------------------------------------------------------------------------------------------------------------------------------|--|--|
| Business Name                                     | : | MA ENTERPIRSE                                                                                                                                                                                                                                                                                                                                                                                                                                                                                                            |  |  |
| Location                                          | : | TNT Road, Ghatail, Tangail.                                                                                                                                                                                                                                                                                                                                                                                                                                                                                              |  |  |
| Total Investment in BDT                           | : | BDT 4,50,000                                                                                                                                                                                                                                                                                                                                                                                                                                                                                                             |  |  |
| Financing                                         | : | Self BDT 3,00,000(from existing business) 67% Required Investment BDT 1,50,000(as equity) 33%                                                                                                                                                                                                                                                                                                                                                                                                                            |  |  |
| Present salary/drawings from business (estimates) | : | BDT 7,000                                                                                                                                                                                                                                                                                                                                                                                                                                                                                                                |  |  |
| Proposed Salary                                   | : | BDT 7,000                                                                                                                                                                                                                                                                                                                                                                                                                                                                                                                |  |  |
| Size of shop                                      | : | 10 ft x 15 ft= 150 square ft                                                                                                                                                                                                                                                                                                                                                                                                                                                                                             |  |  |
| Implementation                                    | : | <ul> <li>The business is planned to be scaled up by investment in existing goods like; different kinds of poultry feed and medicine such as index layer, index broiler, rena ws, tetravet, autosym, exapet, etc.</li> <li>Average 10% gain on sales.</li> <li>The business is operating by entrepreneur. Existing no employee.</li> <li>After getting equity fund one employee will be appointed.</li> <li>The shop is rented.</li> <li>Collects goods from Valuka.</li> <li>Agreed grace period is 4 months.</li> </ul> |  |  |