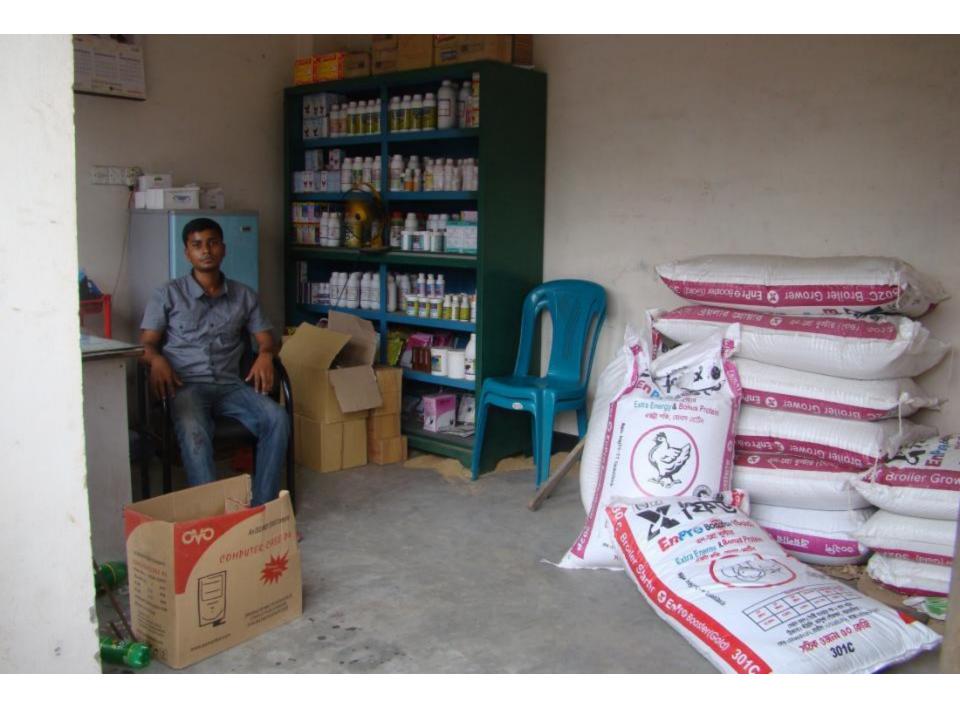

# Pictures

0430490

| Proposed Nobin Udyokta Business Info              |   |                                                                                                                                                                                                                                                                                                                                                                                                                                                                                                                          |  |  |
|---------------------------------------------------|---|--------------------------------------------------------------------------------------------------------------------------------------------------------------------------------------------------------------------------------------------------------------------------------------------------------------------------------------------------------------------------------------------------------------------------------------------------------------------------------------------------------------------------|--|--|
| Business Name                                     | : | MA ENTERPIRSE                                                                                                                                                                                                                                                                                                                                                                                                                                                                                                            |  |  |
| Location                                          | : | TNT Road, Ghatail, Tangail.                                                                                                                                                                                                                                                                                                                                                                                                                                                                                              |  |  |
| Total Investment in BDT                           | : | BDT 4,50,000                                                                                                                                                                                                                                                                                                                                                                                                                                                                                                             |  |  |
| Financing                                         | : | Self BDT 3,00,000(from existing business) 67% Required Investment BDT 1,50,000(as equity) 33%                                                                                                                                                                                                                                                                                                                                                                                                                            |  |  |
| Present salary/drawings from business (estimates) | : | BDT 7,000                                                                                                                                                                                                                                                                                                                                                                                                                                                                                                                |  |  |
| Proposed Salary                                   | : | BDT 7,000                                                                                                                                                                                                                                                                                                                                                                                                                                                                                                                |  |  |
| Size of shop                                      | : | 10 ft x 15 ft= 150 square ft                                                                                                                                                                                                                                                                                                                                                                                                                                                                                             |  |  |
| Implementation                                    | : | <ul> <li>The business is planned to be scaled up by investment in existing goods like; different kinds of poultry feed and medicine such as index layer, index broiler, rena ws, tetravet, autosym, exapet, etc.</li> <li>Average 10% gain on sales.</li> <li>The business is operating by entrepreneur. Existing no employee.</li> <li>After getting equity fund one employee will be appointed.</li> <li>The shop is rented.</li> <li>Collects goods from Valuka.</li> <li>Agreed grace period is 4 months.</li> </ul> |  |  |