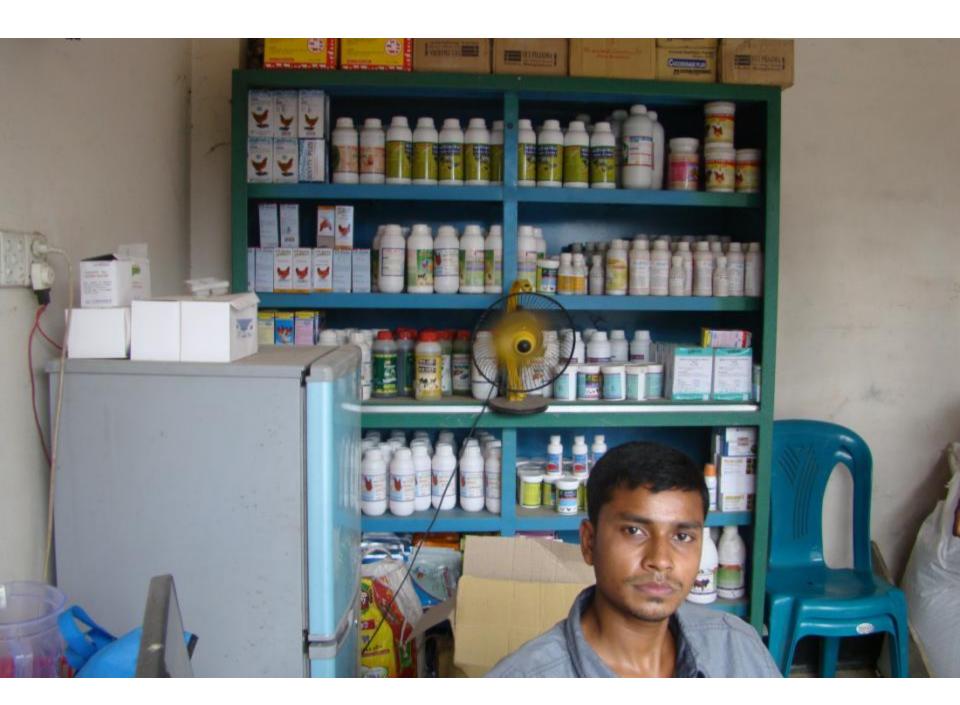

| Proposed Nobin Udyokta Business Info              |   |                                                                                                                                                                                                                                                                                                                                                                                                                                                                                                                          |  |  |
|---------------------------------------------------|---|--------------------------------------------------------------------------------------------------------------------------------------------------------------------------------------------------------------------------------------------------------------------------------------------------------------------------------------------------------------------------------------------------------------------------------------------------------------------------------------------------------------------------|--|--|
| Business Name                                     | : | MA ENTERPIRSE                                                                                                                                                                                                                                                                                                                                                                                                                                                                                                            |  |  |
| Location                                          | : | TNT Road, Ghatail, Tangail.                                                                                                                                                                                                                                                                                                                                                                                                                                                                                              |  |  |
| Total Investment in BDT                           | : | BDT 4,50,000                                                                                                                                                                                                                                                                                                                                                                                                                                                                                                             |  |  |
| Financing                                         | : | Self BDT 3,00,000(from existing business) 67% Required Investment BDT 1,50,000(as equity) 33%                                                                                                                                                                                                                                                                                                                                                                                                                            |  |  |
| Present salary/drawings from business (estimates) | : | BDT 7,000                                                                                                                                                                                                                                                                                                                                                                                                                                                                                                                |  |  |
| Proposed Salary                                   | : | BDT 7,000                                                                                                                                                                                                                                                                                                                                                                                                                                                                                                                |  |  |
| Size of shop                                      | : | 10 ft x 15 ft= 150 square ft                                                                                                                                                                                                                                                                                                                                                                                                                                                                                             |  |  |
| Implementation                                    | : | <ul> <li>The business is planned to be scaled up by investment in existing goods like; different kinds of poultry feed and medicine such as index layer, index broiler, rena ws, tetravet, autosym, exapet, etc.</li> <li>Average 10% gain on sales.</li> <li>The business is operating by entrepreneur. Existing no employee.</li> <li>After getting equity fund one employee will be appointed.</li> <li>The shop is rented.</li> <li>Collects goods from Valuka.</li> <li>Agreed grace period is 4 months.</li> </ul> |  |  |

# Pictures

0430490