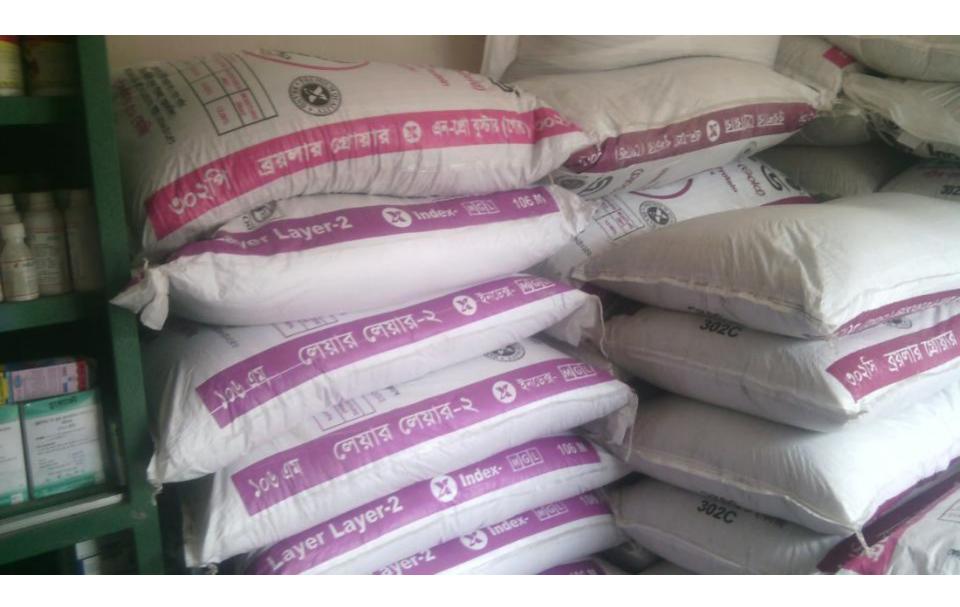

# Pictures

0430490

| Proposed Nobin Udyokta Business Info              |   |                                                                                                                                                                                                                                                                                                                                                                                                                                                                                                                          |  |  |
|---------------------------------------------------|---|--------------------------------------------------------------------------------------------------------------------------------------------------------------------------------------------------------------------------------------------------------------------------------------------------------------------------------------------------------------------------------------------------------------------------------------------------------------------------------------------------------------------------|--|--|
| Business Name                                     | : | MA ENTERPIRSE                                                                                                                                                                                                                                                                                                                                                                                                                                                                                                            |  |  |
| Location                                          | : | TNT Road, Ghatail, Tangail.                                                                                                                                                                                                                                                                                                                                                                                                                                                                                              |  |  |
| Total Investment in BDT                           | : | BDT 4,50,000                                                                                                                                                                                                                                                                                                                                                                                                                                                                                                             |  |  |
| Financing                                         | : | Self BDT 3,00,000(from existing business) 67% Required Investment BDT 1,50,000(as equity) 33%                                                                                                                                                                                                                                                                                                                                                                                                                            |  |  |
| Present salary/drawings from business (estimates) | : | BDT 7,000                                                                                                                                                                                                                                                                                                                                                                                                                                                                                                                |  |  |
| Proposed Salary                                   | : | BDT 7,000                                                                                                                                                                                                                                                                                                                                                                                                                                                                                                                |  |  |
| Size of shop                                      | : | 10 ft x 15 ft= 150 square ft                                                                                                                                                                                                                                                                                                                                                                                                                                                                                             |  |  |
| Implementation                                    | : | <ul> <li>The business is planned to be scaled up by investment in existing goods like; different kinds of poultry feed and medicine such as index layer, index broiler, rena ws, tetravet, autosym, exapet, etc.</li> <li>Average 10% gain on sales.</li> <li>The business is operating by entrepreneur. Existing no employee.</li> <li>After getting equity fund one employee will be appointed.</li> <li>The shop is rented.</li> <li>Collects goods from Valuka.</li> <li>Agreed grace period is 4 months.</li> </ul> |  |  |