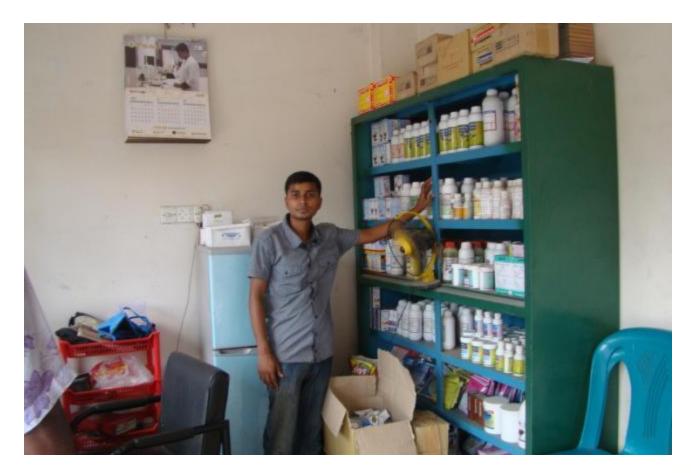

# Pictures

0430490

| Proposed Nobin Udyokta Business Info              |   |                                                                                                                                                                                                                                                                                                                                                                                                                                                                                                                          |  |  |
|---------------------------------------------------|---|--------------------------------------------------------------------------------------------------------------------------------------------------------------------------------------------------------------------------------------------------------------------------------------------------------------------------------------------------------------------------------------------------------------------------------------------------------------------------------------------------------------------------|--|--|
| Business Name                                     | : | MA ENTERPIRSE                                                                                                                                                                                                                                                                                                                                                                                                                                                                                                            |  |  |
| Location                                          | : | TNT Road, Ghatail, Tangail.                                                                                                                                                                                                                                                                                                                                                                                                                                                                                              |  |  |
| Total Investment in BDT                           | : | BDT 4,50,000                                                                                                                                                                                                                                                                                                                                                                                                                                                                                                             |  |  |
| Financing                                         | : | Self BDT 3,00,000(from existing business) 67% Required Investment BDT 1,50,000(as equity) 33%                                                                                                                                                                                                                                                                                                                                                                                                                            |  |  |
| Present salary/drawings from business (estimates) | : | BDT 7,000                                                                                                                                                                                                                                                                                                                                                                                                                                                                                                                |  |  |
| Proposed Salary                                   | : | BDT 7,000                                                                                                                                                                                                                                                                                                                                                                                                                                                                                                                |  |  |
| Size of shop                                      | : | 10 ft x 15 ft= 150 square ft                                                                                                                                                                                                                                                                                                                                                                                                                                                                                             |  |  |
| Implementation                                    | : | <ul> <li>The business is planned to be scaled up by investment in existing goods like; different kinds of poultry feed and medicine such as index layer, index broiler, rena ws, tetravet, autosym, exapet, etc.</li> <li>Average 10% gain on sales.</li> <li>The business is operating by entrepreneur. Existing no employee.</li> <li>After getting equity fund one employee will be appointed.</li> <li>The shop is rented.</li> <li>Collects goods from Valuka.</li> <li>Agreed grace period is 4 months.</li> </ul> |  |  |