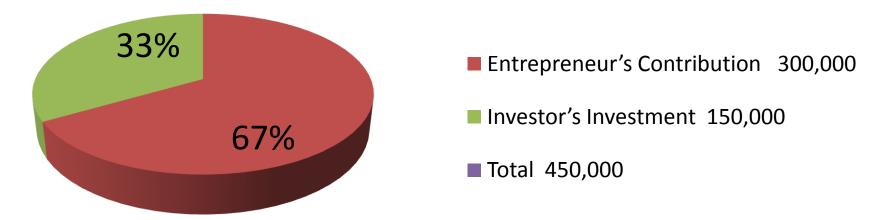

| Proposed Nobin Udyokta Business Info              |   |                                                                                                                                                                                                                                                                                                                                                                                                                                                                                                                          |  |  |
|---------------------------------------------------|---|--------------------------------------------------------------------------------------------------------------------------------------------------------------------------------------------------------------------------------------------------------------------------------------------------------------------------------------------------------------------------------------------------------------------------------------------------------------------------------------------------------------------------|--|--|
| Business Name                                     | : | MA ENTERPIRSE                                                                                                                                                                                                                                                                                                                                                                                                                                                                                                            |  |  |
| Location                                          | : | TNT Road, Ghatail, Tangail.                                                                                                                                                                                                                                                                                                                                                                                                                                                                                              |  |  |
| Total Investment in BDT                           | : | BDT 4,50,000                                                                                                                                                                                                                                                                                                                                                                                                                                                                                                             |  |  |
| Financing                                         | : | Self BDT 3,00,000(from existing business) 67% Required Investment BDT 1,50,000(as equity) 33%                                                                                                                                                                                                                                                                                                                                                                                                                            |  |  |
| Present salary/drawings from business (estimates) | : | BDT 7,000                                                                                                                                                                                                                                                                                                                                                                                                                                                                                                                |  |  |
| Proposed Salary                                   | : | BDT 7,000                                                                                                                                                                                                                                                                                                                                                                                                                                                                                                                |  |  |
| Size of shop                                      | : | 10 ft x 15 ft= 150 square ft                                                                                                                                                                                                                                                                                                                                                                                                                                                                                             |  |  |
| Implementation                                    | : | <ul> <li>The business is planned to be scaled up by investment in existing goods like; different kinds of poultry feed and medicine such as index layer, index broiler, rena ws, tetravet, autosym, exapet, etc.</li> <li>Average 10% gain on sales.</li> <li>The business is operating by entrepreneur. Existing no employee.</li> <li>After getting equity fund one employee will be appointed.</li> <li>The shop is rented.</li> <li>Collects goods from Valuka.</li> <li>Agreed grace period is 4 months.</li> </ul> |  |  |

| Investment Breakdown                                                                                                          |                                                                         |                    |                |  |  |  |
|-------------------------------------------------------------------------------------------------------------------------------|-------------------------------------------------------------------------|--------------------|----------------|--|--|--|
| Particulars                                                                                                                   | Existing                                                                | Proposed           | Proposed Total |  |  |  |
| Index broiler 8x2000 Index layer 2x2000 Amox detplus 40x340 Rena ws 16x275 Doxitiplus 10x200 Exapet 10x600 AD3E 20x300 Others | 16,000<br>4,000<br>13,600<br>4,400<br>2,000<br>6,000<br>6,000<br>38,000 | 1,00,000<br>50,000 | 2,40,000       |  |  |  |
| Cash                                                                                                                          | 2,00,000                                                                | -                  | 2,00,000       |  |  |  |
| Security                                                                                                                      | 10,000                                                                  | -                  | 10,000         |  |  |  |
| Total                                                                                                                         | 3,00,000                                                                | 1,50,000           | 4,50,000       |  |  |  |