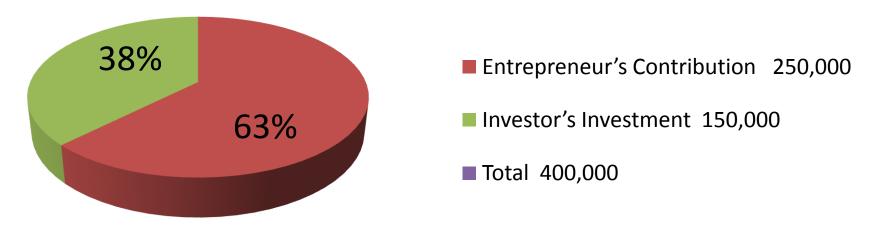

| Proposed Nobin Udyokta Business Info              |   |                                                                                                                                                                                                                                                                                                                                                                                                                                    |  |  |  |
|---------------------------------------------------|---|------------------------------------------------------------------------------------------------------------------------------------------------------------------------------------------------------------------------------------------------------------------------------------------------------------------------------------------------------------------------------------------------------------------------------------|--|--|--|
| Business Name                                     | : | NIROB MARUF ENTERPRISE                                                                                                                                                                                                                                                                                                                                                                                                             |  |  |  |
| Location                                          | : | Telengapara, Ghatail, Tangail.                                                                                                                                                                                                                                                                                                                                                                                                     |  |  |  |
| Total Investment in BDT                           | : | BDT 4,00,000                                                                                                                                                                                                                                                                                                                                                                                                                       |  |  |  |
| Financing                                         | : | Self BDT 2,50,000(from existing business) 63% Required Investment BDT 1,50,000(as equity) 37%                                                                                                                                                                                                                                                                                                                                      |  |  |  |
| Present salary/drawings from business (estimates) | : | BDT 6,000                                                                                                                                                                                                                                                                                                                                                                                                                          |  |  |  |
| Proposed Salary                                   | : | BDT 6,000                                                                                                                                                                                                                                                                                                                                                                                                                          |  |  |  |
| Size of shop                                      | : | 10 ft x 15 ft= 150 square ft                                                                                                                                                                                                                                                                                                                                                                                                       |  |  |  |
| Implementation                                    | : | <ul> <li>The business is planned to be scaled up by investment in existing goods like; Pier, Ring, Slap, Piller, etc.</li> <li>Average 35% gain on sales.</li> <li>The business is operating by entrepreneur. Existing three employees.</li> <li>After getting equity fund two employees will be appointed.</li> <li>The shop is rented.</li> <li>Collects goods from Valuka.</li> <li>Agreed grace period is 4 months.</li> </ul> |  |  |  |

| investment breakdown                                               |                                                          |                                      |                |  |  |  |
|--------------------------------------------------------------------|----------------------------------------------------------|--------------------------------------|----------------|--|--|--|
| Particulars                                                        | Existing                                                 | Proposed                             | Proposed Total |  |  |  |
| Pier 200x350 Slap & Ring Concrete Sand Cement 50 packets Rod, Ware | 70,000<br>39,000<br>27,000<br>13,000<br>21,500<br>14,500 | 50,000<br>25,000<br>50,000<br>25,000 | 3,35,000       |  |  |  |
| Security                                                           | 65,000                                                   | -                                    | 65,000         |  |  |  |
| Total                                                              | 2,50,000                                                 | 1,50,000                             | 4,00,000       |  |  |  |