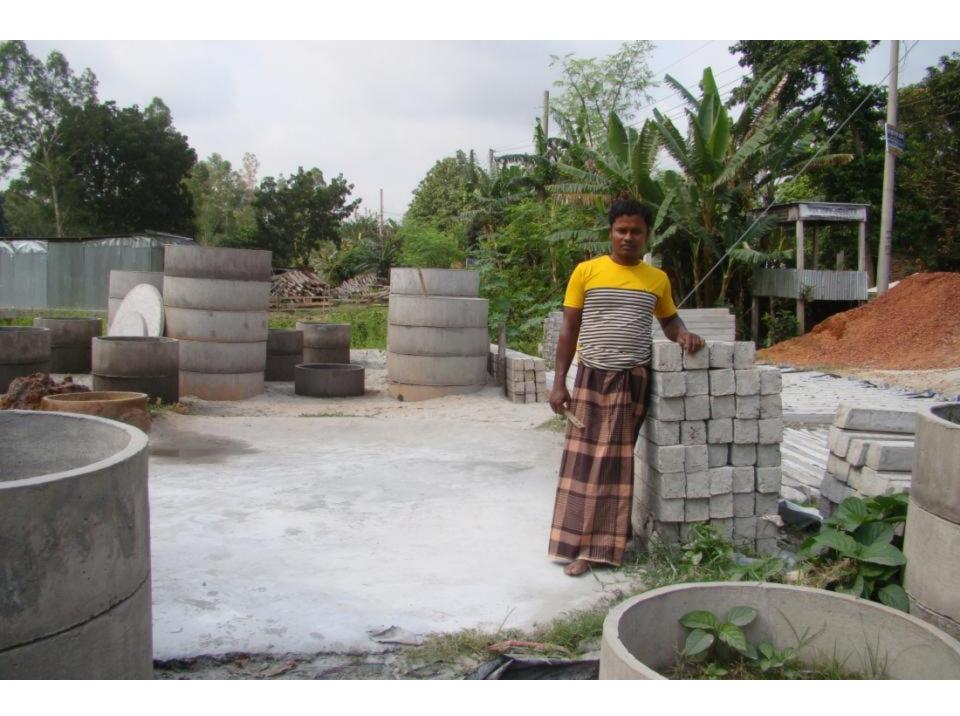

# Pictures

mg 8812206

| Proposed Nobin Udyokta Business Info              |   |                                                                                                                                                                                                                                                                                                                                                                                                                                    |  |  |  |
|---------------------------------------------------|---|------------------------------------------------------------------------------------------------------------------------------------------------------------------------------------------------------------------------------------------------------------------------------------------------------------------------------------------------------------------------------------------------------------------------------------|--|--|--|
| Business Name                                     | : | NIROB MARUF ENTERPRISE                                                                                                                                                                                                                                                                                                                                                                                                             |  |  |  |
| Location                                          | : | Telengapara, Ghatail, Tangail.                                                                                                                                                                                                                                                                                                                                                                                                     |  |  |  |
| Total Investment in BDT                           | : | BDT 4,00,000                                                                                                                                                                                                                                                                                                                                                                                                                       |  |  |  |
| Financing                                         | : | Self BDT 2,50,000(from existing business) 63% Required Investment BDT 1,50,000(as equity) 37%                                                                                                                                                                                                                                                                                                                                      |  |  |  |
| Present salary/drawings from business (estimates) | : | BDT 6,000                                                                                                                                                                                                                                                                                                                                                                                                                          |  |  |  |
| Proposed Salary                                   | : | BDT 6,000                                                                                                                                                                                                                                                                                                                                                                                                                          |  |  |  |
| Size of shop                                      | : | 10 ft x 15 ft= 150 square ft                                                                                                                                                                                                                                                                                                                                                                                                       |  |  |  |
| Implementation                                    | : | <ul> <li>The business is planned to be scaled up by investment in existing goods like; Pier, Ring, Slap, Piller, etc.</li> <li>Average 35% gain on sales.</li> <li>The business is operating by entrepreneur. Existing three employees.</li> <li>After getting equity fund two employees will be appointed.</li> <li>The shop is rented.</li> <li>Collects goods from Valuka.</li> <li>Agreed grace period is 4 months.</li> </ul> |  |  |  |