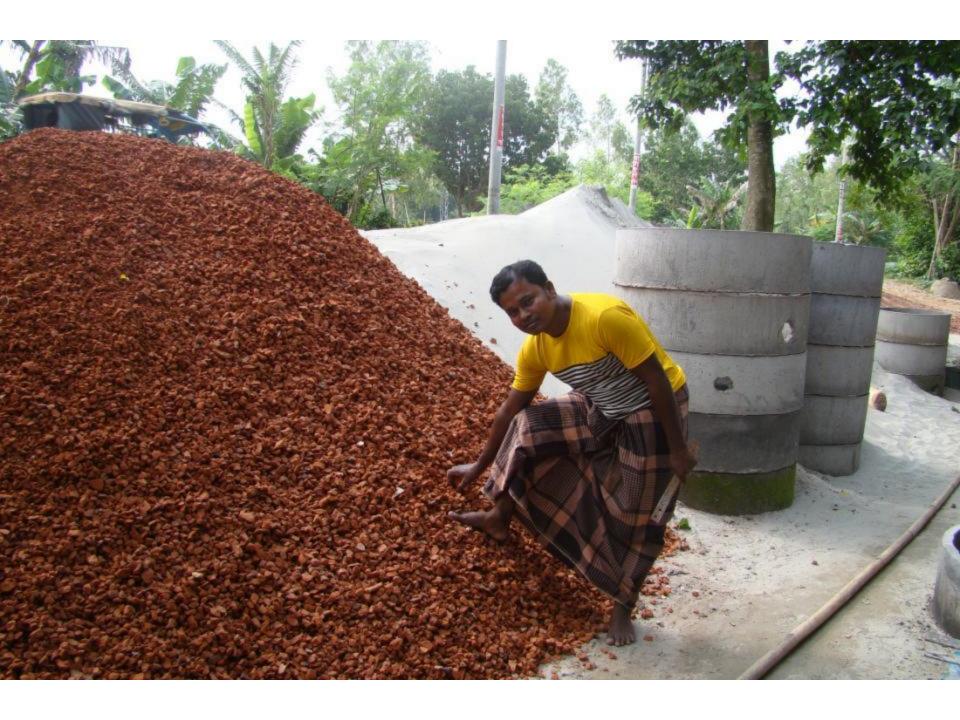

# Pictures

mg 8812206

| Proposed Nobin Udyokta Business Info              |   |                                                                                                                                                                                                                                                                                                                                                                                                                                    |  |  |  |
|---------------------------------------------------|---|------------------------------------------------------------------------------------------------------------------------------------------------------------------------------------------------------------------------------------------------------------------------------------------------------------------------------------------------------------------------------------------------------------------------------------|--|--|--|
| Business Name                                     | : | NIROB MARUF ENTERPRISE                                                                                                                                                                                                                                                                                                                                                                                                             |  |  |  |
| Location                                          | : | Telengapara, Ghatail, Tangail.                                                                                                                                                                                                                                                                                                                                                                                                     |  |  |  |
| Total Investment in BDT                           | : | BDT 4,00,000                                                                                                                                                                                                                                                                                                                                                                                                                       |  |  |  |
| Financing                                         | : | Self BDT 2,50,000(from existing business) 63% Required Investment BDT 1,50,000(as equity) 37%                                                                                                                                                                                                                                                                                                                                      |  |  |  |
| Present salary/drawings from business (estimates) | : | BDT 6,000                                                                                                                                                                                                                                                                                                                                                                                                                          |  |  |  |
| Proposed Salary                                   | : | BDT 6,000                                                                                                                                                                                                                                                                                                                                                                                                                          |  |  |  |
| Size of shop                                      | : | 10 ft x 15 ft= 150 square ft                                                                                                                                                                                                                                                                                                                                                                                                       |  |  |  |
| Implementation                                    | : | <ul> <li>The business is planned to be scaled up by investment in existing goods like; Pier, Ring, Slap, Piller, etc.</li> <li>Average 35% gain on sales.</li> <li>The business is operating by entrepreneur. Existing three employees.</li> <li>After getting equity fund two employees will be appointed.</li> <li>The shop is rented.</li> <li>Collects goods from Valuka.</li> <li>Agreed grace period is 4 months.</li> </ul> |  |  |  |