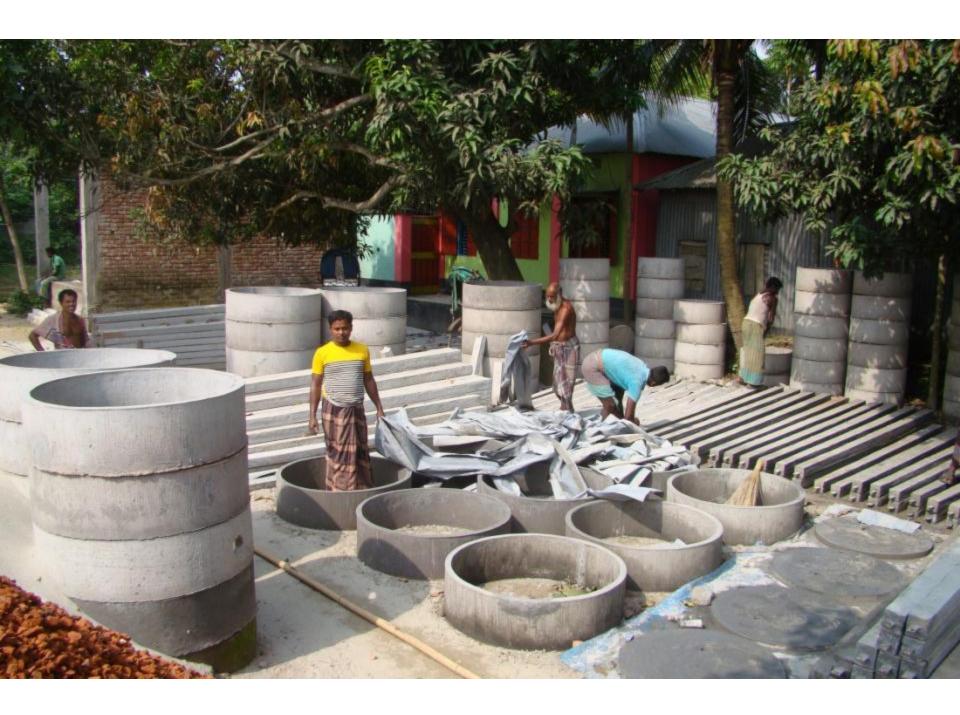

# Pictures

mg 8812206

| Proposed Nobin Udyokta Business Info              |   |                                                                                                                                                                                                                                                                                                                                                                                                                                    |  |  |  |
|---------------------------------------------------|---|------------------------------------------------------------------------------------------------------------------------------------------------------------------------------------------------------------------------------------------------------------------------------------------------------------------------------------------------------------------------------------------------------------------------------------|--|--|--|
| Business Name                                     | : | NIROB MARUF ENTERPRISE                                                                                                                                                                                                                                                                                                                                                                                                             |  |  |  |
| Location                                          | : | Telengapara, Ghatail, Tangail.                                                                                                                                                                                                                                                                                                                                                                                                     |  |  |  |
| Total Investment in BDT                           | : | BDT 4,00,000                                                                                                                                                                                                                                                                                                                                                                                                                       |  |  |  |
| Financing                                         | : | Self BDT 2,50,000(from existing business) 63% Required Investment BDT 1,50,000(as equity) 37%                                                                                                                                                                                                                                                                                                                                      |  |  |  |
| Present salary/drawings from business (estimates) | : | BDT 6,000                                                                                                                                                                                                                                                                                                                                                                                                                          |  |  |  |
| Proposed Salary                                   | : | BDT 6,000                                                                                                                                                                                                                                                                                                                                                                                                                          |  |  |  |
| Size of shop                                      | : | 10 ft x 15 ft= 150 square ft                                                                                                                                                                                                                                                                                                                                                                                                       |  |  |  |
| Implementation                                    | : | <ul> <li>The business is planned to be scaled up by investment in existing goods like; Pier, Ring, Slap, Piller, etc.</li> <li>Average 35% gain on sales.</li> <li>The business is operating by entrepreneur. Existing three employees.</li> <li>After getting equity fund two employees will be appointed.</li> <li>The shop is rented.</li> <li>Collects goods from Valuka.</li> <li>Agreed grace period is 4 months.</li> </ul> |  |  |  |