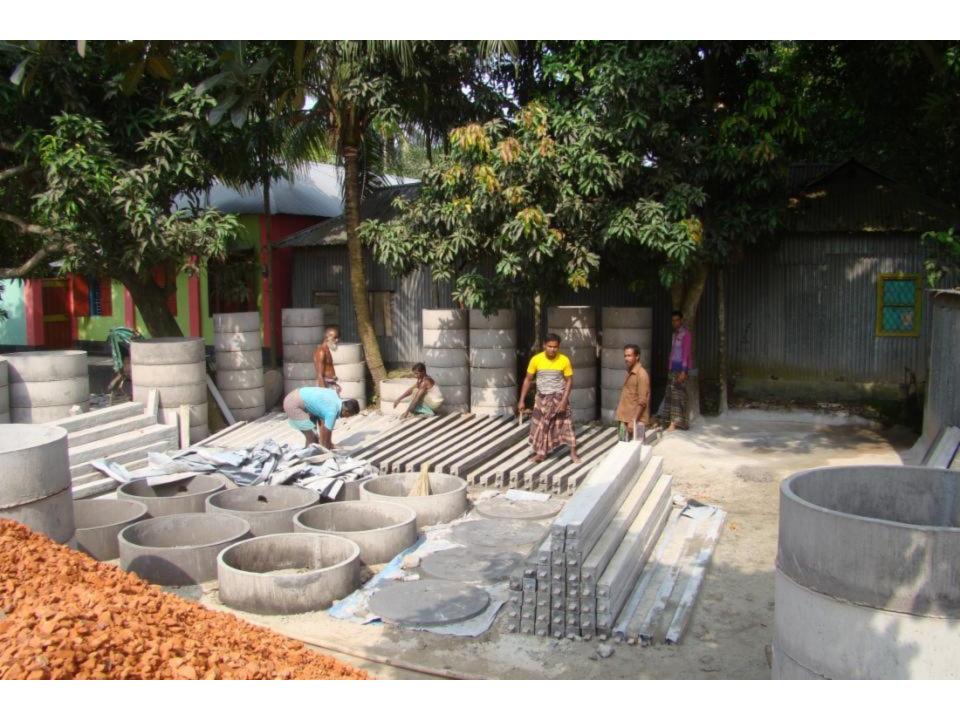

# Pictures

mg 8812206

| Proposed Nobin Udyokta Business Info              |   |                                                                                                                                                                                                                                                                                                                                                                                                                                    |  |  |  |
|---------------------------------------------------|---|------------------------------------------------------------------------------------------------------------------------------------------------------------------------------------------------------------------------------------------------------------------------------------------------------------------------------------------------------------------------------------------------------------------------------------|--|--|--|
| Business Name                                     | : | NIROB MARUF ENTERPRISE                                                                                                                                                                                                                                                                                                                                                                                                             |  |  |  |
| Location                                          | : | Telengapara, Ghatail, Tangail.                                                                                                                                                                                                                                                                                                                                                                                                     |  |  |  |
| Total Investment in BDT                           | : | BDT 4,00,000                                                                                                                                                                                                                                                                                                                                                                                                                       |  |  |  |
| Financing                                         | : | Self BDT 2,50,000(from existing business) 63% Required Investment BDT 1,50,000(as equity) 37%                                                                                                                                                                                                                                                                                                                                      |  |  |  |
| Present salary/drawings from business (estimates) | : | BDT 6,000                                                                                                                                                                                                                                                                                                                                                                                                                          |  |  |  |
| Proposed Salary                                   | : | BDT 6,000                                                                                                                                                                                                                                                                                                                                                                                                                          |  |  |  |
| Size of shop                                      | : | 10 ft x 15 ft= 150 square ft                                                                                                                                                                                                                                                                                                                                                                                                       |  |  |  |
| Implementation                                    | : | <ul> <li>The business is planned to be scaled up by investment in existing goods like; Pier, Ring, Slap, Piller, etc.</li> <li>Average 35% gain on sales.</li> <li>The business is operating by entrepreneur. Existing three employees.</li> <li>After getting equity fund two employees will be appointed.</li> <li>The shop is rented.</li> <li>Collects goods from Valuka.</li> <li>Agreed grace period is 4 months.</li> </ul> |  |  |  |