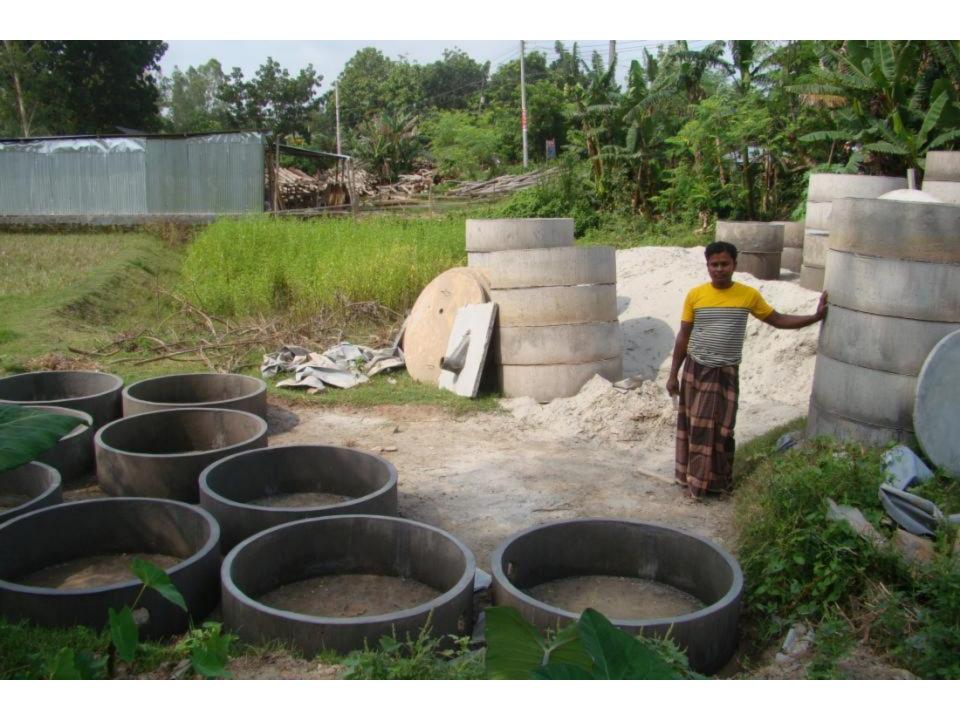

# Pictures

mg 8812206

| Proposed Nobin Udyokta Business Info              |   |                                                                                                                                                                                                                                                                                                                                                                                                                                    |  |  |  |
|---------------------------------------------------|---|------------------------------------------------------------------------------------------------------------------------------------------------------------------------------------------------------------------------------------------------------------------------------------------------------------------------------------------------------------------------------------------------------------------------------------|--|--|--|
| Business Name                                     | : | NIROB MARUF ENTERPRISE                                                                                                                                                                                                                                                                                                                                                                                                             |  |  |  |
| Location                                          | : | Telengapara, Ghatail, Tangail.                                                                                                                                                                                                                                                                                                                                                                                                     |  |  |  |
| Total Investment in BDT                           | : | BDT 4,00,000                                                                                                                                                                                                                                                                                                                                                                                                                       |  |  |  |
| Financing                                         | : | Self BDT 2,50,000(from existing business) 63% Required Investment BDT 1,50,000(as equity) 37%                                                                                                                                                                                                                                                                                                                                      |  |  |  |
| Present salary/drawings from business (estimates) | : | BDT 6,000                                                                                                                                                                                                                                                                                                                                                                                                                          |  |  |  |
| Proposed Salary                                   | : | BDT 6,000                                                                                                                                                                                                                                                                                                                                                                                                                          |  |  |  |
| Size of shop                                      | : | 10 ft x 15 ft= 150 square ft                                                                                                                                                                                                                                                                                                                                                                                                       |  |  |  |
| Implementation                                    | : | <ul> <li>The business is planned to be scaled up by investment in existing goods like; Pier, Ring, Slap, Piller, etc.</li> <li>Average 35% gain on sales.</li> <li>The business is operating by entrepreneur. Existing three employees.</li> <li>After getting equity fund two employees will be appointed.</li> <li>The shop is rented.</li> <li>Collects goods from Valuka.</li> <li>Agreed grace period is 4 months.</li> </ul> |  |  |  |