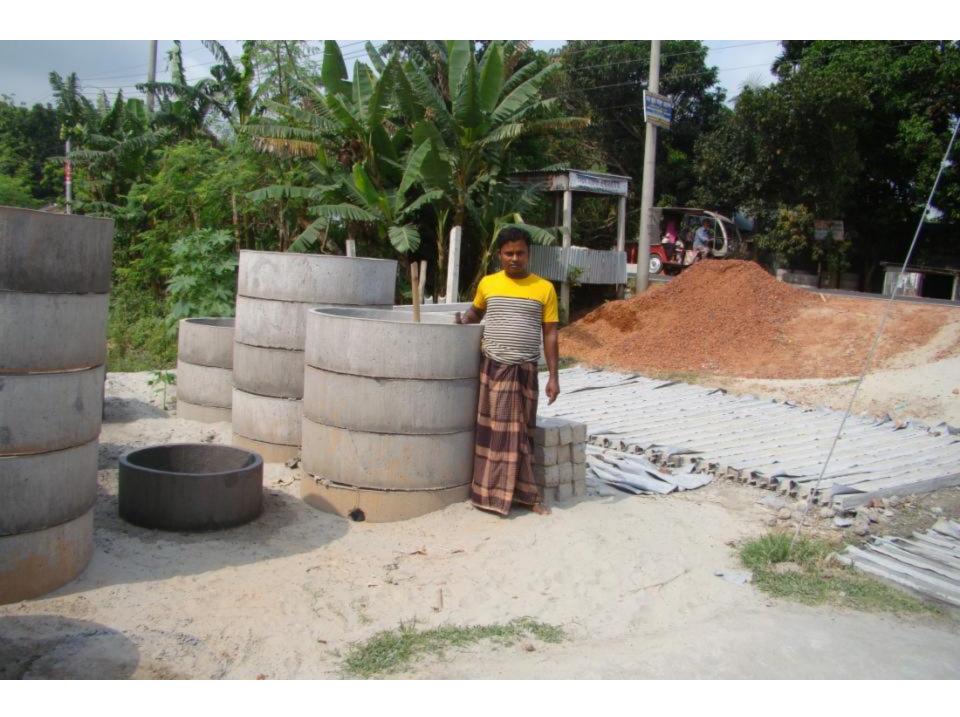

# Pictures

mg 8812206

| Proposed Nobin Udyokta Business Info              |   |                                                                                                                                                                                                                                                                                                                                                                                                                                    |  |  |  |
|---------------------------------------------------|---|------------------------------------------------------------------------------------------------------------------------------------------------------------------------------------------------------------------------------------------------------------------------------------------------------------------------------------------------------------------------------------------------------------------------------------|--|--|--|
| Business Name                                     | : | NIROB MARUF ENTERPRISE                                                                                                                                                                                                                                                                                                                                                                                                             |  |  |  |
| Location                                          | : | Telengapara, Ghatail, Tangail.                                                                                                                                                                                                                                                                                                                                                                                                     |  |  |  |
| Total Investment in BDT                           | : | BDT 4,00,000                                                                                                                                                                                                                                                                                                                                                                                                                       |  |  |  |
| Financing                                         | : | Self BDT 2,50,000(from existing business) 63% Required Investment BDT 1,50,000(as equity) 37%                                                                                                                                                                                                                                                                                                                                      |  |  |  |
| Present salary/drawings from business (estimates) | : | BDT 6,000                                                                                                                                                                                                                                                                                                                                                                                                                          |  |  |  |
| Proposed Salary                                   | : | BDT 6,000                                                                                                                                                                                                                                                                                                                                                                                                                          |  |  |  |
| Size of shop                                      | : | 10 ft x 15 ft= 150 square ft                                                                                                                                                                                                                                                                                                                                                                                                       |  |  |  |
| Implementation                                    | : | <ul> <li>The business is planned to be scaled up by investment in existing goods like; Pier, Ring, Slap, Piller, etc.</li> <li>Average 35% gain on sales.</li> <li>The business is operating by entrepreneur. Existing three employees.</li> <li>After getting equity fund two employees will be appointed.</li> <li>The shop is rented.</li> <li>Collects goods from Valuka.</li> <li>Agreed grace period is 4 months.</li> </ul> |  |  |  |