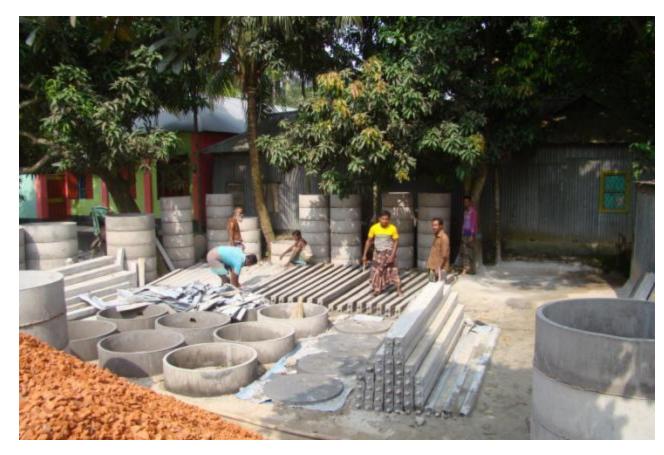

# Pictures

mg 8812206

| Proposed Nobin Udyokta Business Info              |   |                                                                                                                                                                                                                                                                                                                                                                                                                                    |  |  |  |
|---------------------------------------------------|---|------------------------------------------------------------------------------------------------------------------------------------------------------------------------------------------------------------------------------------------------------------------------------------------------------------------------------------------------------------------------------------------------------------------------------------|--|--|--|
| Business Name                                     | : | NIROB MARUF ENTERPRISE                                                                                                                                                                                                                                                                                                                                                                                                             |  |  |  |
| Location                                          | : | Telengapara, Ghatail, Tangail.                                                                                                                                                                                                                                                                                                                                                                                                     |  |  |  |
| Total Investment in BDT                           | : | BDT 4,00,000                                                                                                                                                                                                                                                                                                                                                                                                                       |  |  |  |
| Financing                                         | : | Self BDT 2,50,000(from existing business) 63% Required Investment BDT 1,50,000(as equity) 37%                                                                                                                                                                                                                                                                                                                                      |  |  |  |
| Present salary/drawings from business (estimates) | : | BDT 6,000                                                                                                                                                                                                                                                                                                                                                                                                                          |  |  |  |
| Proposed Salary                                   | : | BDT 6,000                                                                                                                                                                                                                                                                                                                                                                                                                          |  |  |  |
| Size of shop                                      | : | 10 ft x 15 ft= 150 square ft                                                                                                                                                                                                                                                                                                                                                                                                       |  |  |  |
| Implementation                                    | : | <ul> <li>The business is planned to be scaled up by investment in existing goods like; Pier, Ring, Slap, Piller, etc.</li> <li>Average 35% gain on sales.</li> <li>The business is operating by entrepreneur. Existing three employees.</li> <li>After getting equity fund two employees will be appointed.</li> <li>The shop is rented.</li> <li>Collects goods from Valuka.</li> <li>Agreed grace period is 4 months.</li> </ul> |  |  |  |