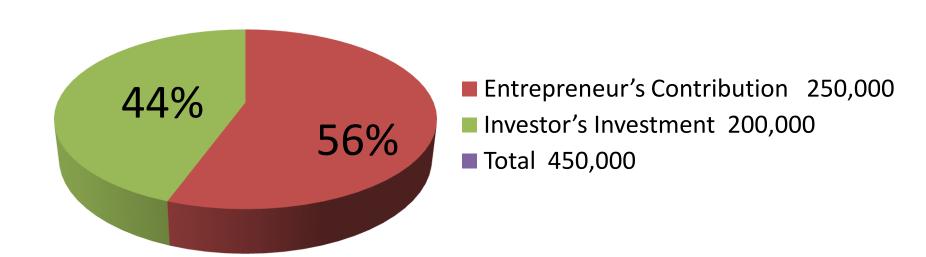

| Proposed Nobin Udyokta Business Info              |   |                                                                                                                                                                                                                                                                                                                                                                                                                                                                                                                        |  |  |  |
|---------------------------------------------------|---|------------------------------------------------------------------------------------------------------------------------------------------------------------------------------------------------------------------------------------------------------------------------------------------------------------------------------------------------------------------------------------------------------------------------------------------------------------------------------------------------------------------------|--|--|--|
| Business Name                                     | : | HIROK SHUTTLE FACTORY                                                                                                                                                                                                                                                                                                                                                                                                                                                                                                  |  |  |  |
| Location                                          | : | Aisora, basail, Tangail                                                                                                                                                                                                                                                                                                                                                                                                                                                                                                |  |  |  |
| Total Investment in BDT                           | : | BDT 4,50,000                                                                                                                                                                                                                                                                                                                                                                                                                                                                                                           |  |  |  |
| Financing                                         | : | Self BDT 2,50,000 (from existing business) 56% Required Investment BDT 2,00,000 (as equity) 44%                                                                                                                                                                                                                                                                                                                                                                                                                        |  |  |  |
| Present salary/drawings from business (estimates) | : | BDT 7,000                                                                                                                                                                                                                                                                                                                                                                                                                                                                                                              |  |  |  |
| Proposed Salary                                   | : | BDT 7,000                                                                                                                                                                                                                                                                                                                                                                                                                                                                                                              |  |  |  |
| Size of shop                                      | : | 15 ft x 10 ft= 150 square ft and 12 ft x 10 ft= 120 square ft                                                                                                                                                                                                                                                                                                                                                                                                                                                          |  |  |  |
| Implementation                                    | • | <ul> <li>Manufacturer of shuttle.</li> <li>Production cost of each shuttle is (wood= BDT 26, Mati and Moska= BDT 33, Spring, Lock, Tuti and burnish= BDT 6.50).</li> <li>Selling price of each shuttle is BDT 95.</li> <li>The business is operating by entrepreneur. Existing four artisans.</li> <li>After getting equity fund two artisans will be appointed.</li> <li>The entrepreneur is owner of the factory.</li> <li>Collects goods from Dhaka, Jatrabari</li> <li>Agreed grace period is 4 months.</li> </ul> |  |  |  |