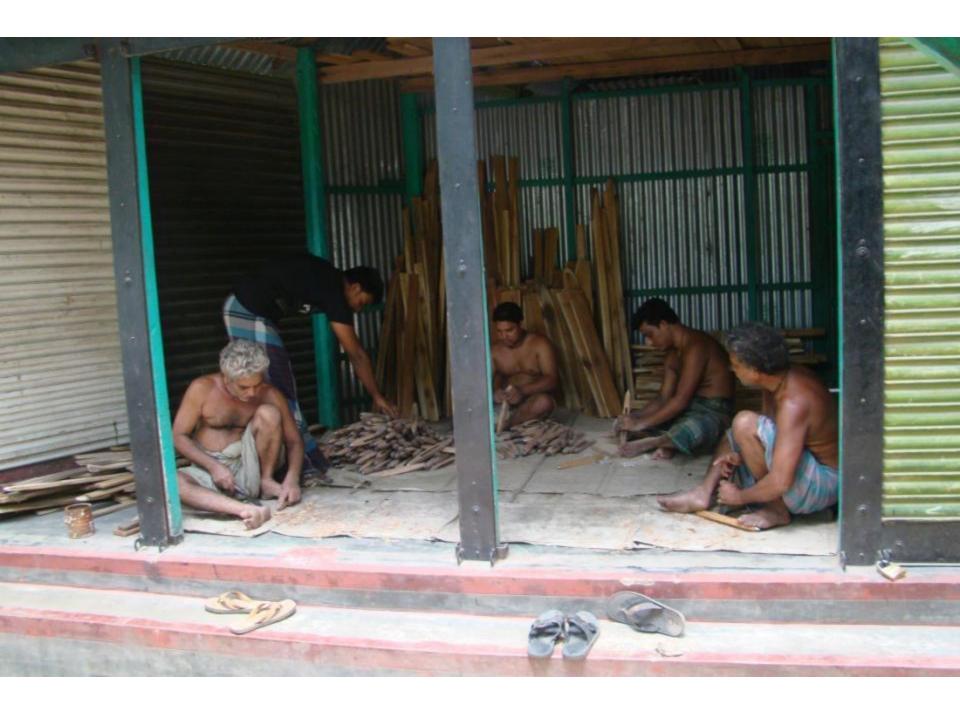

| Proposed Nobin Udyokta Business Info              |   |                                                                                                                                                                                                                                                                                                                                                                                                                                                                                                                        |  |  |  |
|---------------------------------------------------|---|------------------------------------------------------------------------------------------------------------------------------------------------------------------------------------------------------------------------------------------------------------------------------------------------------------------------------------------------------------------------------------------------------------------------------------------------------------------------------------------------------------------------|--|--|--|
| Business Name                                     | : | HIROK SHUTTLE FACTORY                                                                                                                                                                                                                                                                                                                                                                                                                                                                                                  |  |  |  |
| Location                                          | : | Aisora, basail, Tangail                                                                                                                                                                                                                                                                                                                                                                                                                                                                                                |  |  |  |
| Total Investment in BDT                           | : | BDT 4,50,000                                                                                                                                                                                                                                                                                                                                                                                                                                                                                                           |  |  |  |
| Financing                                         | : | Self BDT 2,50,000 (from existing business) 56% Required Investment BDT 2,00,000 (as equity) 44%                                                                                                                                                                                                                                                                                                                                                                                                                        |  |  |  |
| Present salary/drawings from business (estimates) | : | BDT 7,000                                                                                                                                                                                                                                                                                                                                                                                                                                                                                                              |  |  |  |
| Proposed Salary                                   | : | BDT 7,000                                                                                                                                                                                                                                                                                                                                                                                                                                                                                                              |  |  |  |
| Size of shop                                      | : | 15 ft x 10 ft= 150 square ft and 12 ft x 10 ft= 120 square ft                                                                                                                                                                                                                                                                                                                                                                                                                                                          |  |  |  |
| Implementation                                    | • | <ul> <li>Manufacturer of shuttle.</li> <li>Production cost of each shuttle is (wood= BDT 26, Mati and Moska= BDT 33, Spring, Lock, Tuti and burnish= BDT 6.50).</li> <li>Selling price of each shuttle is BDT 95.</li> <li>The business is operating by entrepreneur. Existing four artisans.</li> <li>After getting equity fund two artisans will be appointed.</li> <li>The entrepreneur is owner of the factory.</li> <li>Collects goods from Dhaka, Jatrabari</li> <li>Agreed grace period is 4 months.</li> </ul> |  |  |  |

# Pictures

গণক্রজাত্তী বালেচেশ সকল version of the People's Republic of S WITCHALDIDARD // with the to

THE SOMEON KLIMME SLITTINGHIME

Date of Birth: D1 Dec 1950

ID NO: 19849210905199498

of all record come many rets will not even war one leady set along an over we way