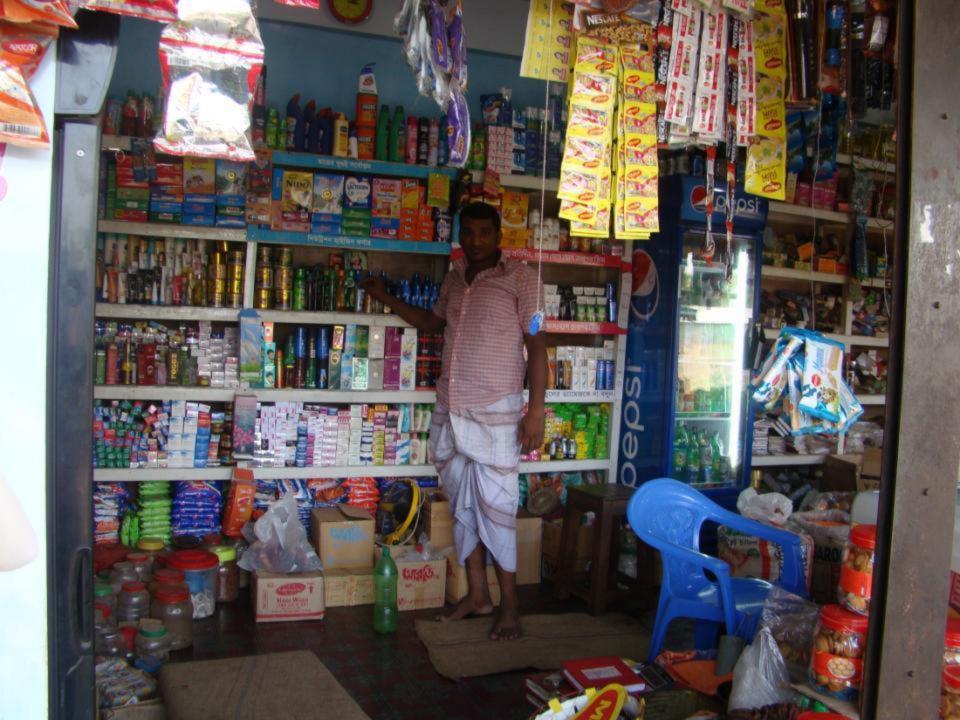

| Proposed Nobin Udyokta Business Info                 |   |                                                                                                                                                                                                                                                                                                                                                                                                                                                                                                                                     |  |  |
|------------------------------------------------------|---|-------------------------------------------------------------------------------------------------------------------------------------------------------------------------------------------------------------------------------------------------------------------------------------------------------------------------------------------------------------------------------------------------------------------------------------------------------------------------------------------------------------------------------------|--|--|
| Business Name                                        | : | BIJOY GENERAL STORE                                                                                                                                                                                                                                                                                                                                                                                                                                                                                                                 |  |  |
| Location                                             | : | Islampur bazaar, Gazipur                                                                                                                                                                                                                                                                                                                                                                                                                                                                                                            |  |  |
| Total Investment in BDT                              | : | BDT 5,00,000                                                                                                                                                                                                                                                                                                                                                                                                                                                                                                                        |  |  |
| Financing                                            | : | Self BDT 3,00,000 (from existing business) 60%<br>Required Investment BDT 2,00,000 (as equity) 40%                                                                                                                                                                                                                                                                                                                                                                                                                                  |  |  |
| Present salary/drawings<br>from business (estimates) | : | BDT 5,000                                                                                                                                                                                                                                                                                                                                                                                                                                                                                                                           |  |  |
| Proposed Salary                                      | : | BDT 5,000                                                                                                                                                                                                                                                                                                                                                                                                                                                                                                                           |  |  |
| Size of shop                                         | : | 25 ft x 15 ft= 375 square ft                                                                                                                                                                                                                                                                                                                                                                                                                                                                                                        |  |  |
| Implementation                                       | : | <ul> <li>The business is planned to be scaled up by investment in existing goods like; Rice, Egg, Oil, Biscuit, Soap, Soft drinks, Salt, Mustard oil, Washing powder, Chanachur, Cosmetics etc.</li> <li>Average 10% gain on sales.</li> <li>The business is operating by entrepreneur. Existing no employee.</li> <li>After getting equity fund one employee will be appointed.</li> <li>The entrepreneur is owner of the shop.</li> <li>Collects goods from Tongi, Joydebpur</li> <li>Agreed grace period is 4 months.</li> </ul> |  |  |

| Existing Business (BDT)                           |       |         |           |  |  |
|---------------------------------------------------|-------|---------|-----------|--|--|
| Particular                                        | Daily | Monthly | Yearly    |  |  |
| Revenue (sales)                                   |       |         |           |  |  |
| Rice, Egg, Oil, Biscuit, Soap, Soft drinks, Salt, |       |         |           |  |  |
| Mustard oil, Washing powder, Chanachur,           |       |         |           |  |  |
| Cosmetics etc                                     | 6,000 | 180,000 | 2,160,000 |  |  |
| Total Sales (A)                                   | 6,000 | 180,000 | 2,160,000 |  |  |
| Less. Variable Expense                            |       |         |           |  |  |
| Rice, Egg, Oil, Biscuit, Soap, Soft drinks, Salt, |       |         |           |  |  |
| Mustard oil, Washing powder, Chanachur,           |       |         |           |  |  |
| Cosmetics etc                                     | 5,400 | 162,000 | 1,944,000 |  |  |
| Total variable Expense (B)                        | 5,400 | 162,000 | 1,944,000 |  |  |
| Contribution Margin (CM) [C=(A-B)                 | 600   | 18,000  | 216,000   |  |  |
| Less. Fixed Expense                               |       |         |           |  |  |
| Electricity Bill                                  |       | 800     | 9,600     |  |  |
| Generator bill                                    |       | 300     | 3,600     |  |  |
| Mobile Bill                                       |       | 500     | 6,000     |  |  |
| Transportation                                    |       | 2,500   | 30,000    |  |  |
| Salary (self)                                     |       | 5,000   | 60,000    |  |  |
| Guard                                             |       | 200     | 2,400     |  |  |
| Entertainment                                     |       | 300     | 3,600     |  |  |
| Total fixed Cost (D)                              |       | 9,600   | 115,200   |  |  |
| Net Profit (E) [C-D)                              |       | 8,400   | 100,800   |  |  |