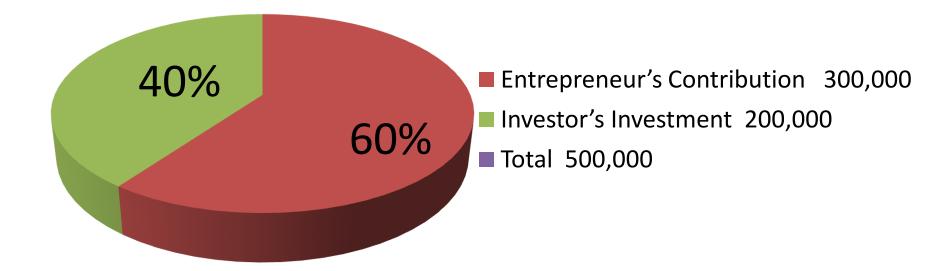

| Proposed Nobin Udyokta Business Info                 |   |                                                                                                                                                                                                                                                                                                                                                                                                                                                                                                                                     |  |  |
|------------------------------------------------------|---|-------------------------------------------------------------------------------------------------------------------------------------------------------------------------------------------------------------------------------------------------------------------------------------------------------------------------------------------------------------------------------------------------------------------------------------------------------------------------------------------------------------------------------------|--|--|
| Business Name                                        | : | BIJOY GENERAL STORE                                                                                                                                                                                                                                                                                                                                                                                                                                                                                                                 |  |  |
| Location                                             | : | Islampur bazaar, Gazipur                                                                                                                                                                                                                                                                                                                                                                                                                                                                                                            |  |  |
| Total Investment in BDT                              | : | BDT 5,00,000                                                                                                                                                                                                                                                                                                                                                                                                                                                                                                                        |  |  |
| Financing                                            | : | Self BDT 3,00,000 (from existing business) 60%<br>Required Investment BDT 2,00,000 (as equity) 40%                                                                                                                                                                                                                                                                                                                                                                                                                                  |  |  |
| Present salary/drawings<br>from business (estimates) | : | BDT 5,000                                                                                                                                                                                                                                                                                                                                                                                                                                                                                                                           |  |  |
| Proposed Salary                                      | : | BDT 5,000                                                                                                                                                                                                                                                                                                                                                                                                                                                                                                                           |  |  |
| Size of shop                                         | : | 25 ft x 15 ft= 375 square ft                                                                                                                                                                                                                                                                                                                                                                                                                                                                                                        |  |  |
| Implementation                                       | : | <ul> <li>The business is planned to be scaled up by investment in existing goods like; Rice, Egg, Oil, Biscuit, Soap, Soft drinks, Salt, Mustard oil, Washing powder, Chanachur, Cosmetics etc.</li> <li>Average 10% gain on sales.</li> <li>The business is operating by entrepreneur. Existing no employee.</li> <li>After getting equity fund one employee will be appointed.</li> <li>The entrepreneur is owner of the shop.</li> <li>Collects goods from Tongi, Joydebpur</li> <li>Agreed grace period is 4 months.</li> </ul> |  |  |