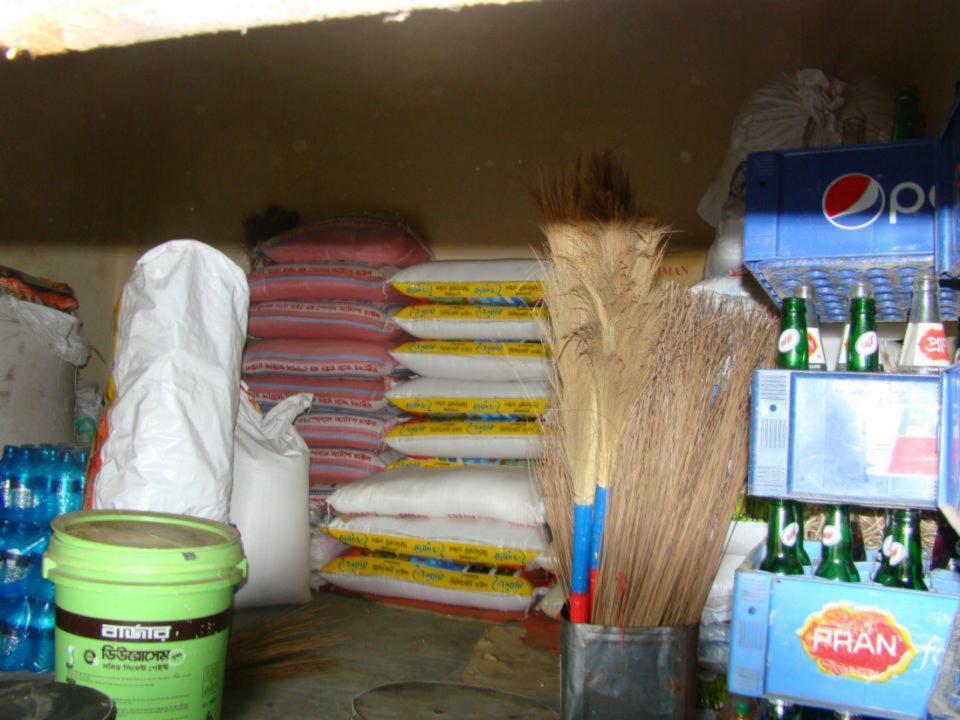

| Proposed Nobin Udyokta Business Info                 |   |                                                                                                                                                                                                                                                                                                                                                                                                                                                                                                                                     |  |  |
|------------------------------------------------------|---|-------------------------------------------------------------------------------------------------------------------------------------------------------------------------------------------------------------------------------------------------------------------------------------------------------------------------------------------------------------------------------------------------------------------------------------------------------------------------------------------------------------------------------------|--|--|
| Business Name                                        | : | BIJOY GENERAL STORE                                                                                                                                                                                                                                                                                                                                                                                                                                                                                                                 |  |  |
| Location                                             | : | Islampur bazaar, Gazipur                                                                                                                                                                                                                                                                                                                                                                                                                                                                                                            |  |  |
| Total Investment in BDT                              | : | BDT 5,00,000                                                                                                                                                                                                                                                                                                                                                                                                                                                                                                                        |  |  |
| Financing                                            | : | Self BDT 3,00,000 (from existing business) 60%<br>Required Investment BDT 2,00,000 (as equity) 40%                                                                                                                                                                                                                                                                                                                                                                                                                                  |  |  |
| Present salary/drawings<br>from business (estimates) | : | BDT 5,000                                                                                                                                                                                                                                                                                                                                                                                                                                                                                                                           |  |  |
| Proposed Salary                                      | : | BDT 5,000                                                                                                                                                                                                                                                                                                                                                                                                                                                                                                                           |  |  |
| Size of shop                                         | : | 25 ft x 15 ft= 375 square ft                                                                                                                                                                                                                                                                                                                                                                                                                                                                                                        |  |  |
| Implementation                                       | : | <ul> <li>The business is planned to be scaled up by investment in existing goods like; Rice, Egg, Oil, Biscuit, Soap, Soft drinks, Salt, Mustard oil, Washing powder, Chanachur, Cosmetics etc.</li> <li>Average 10% gain on sales.</li> <li>The business is operating by entrepreneur. Existing no employee.</li> <li>After getting equity fund one employee will be appointed.</li> <li>The entrepreneur is owner of the shop.</li> <li>Collects goods from Tongi, Joydebpur</li> <li>Agreed grace period is 4 months.</li> </ul> |  |  |