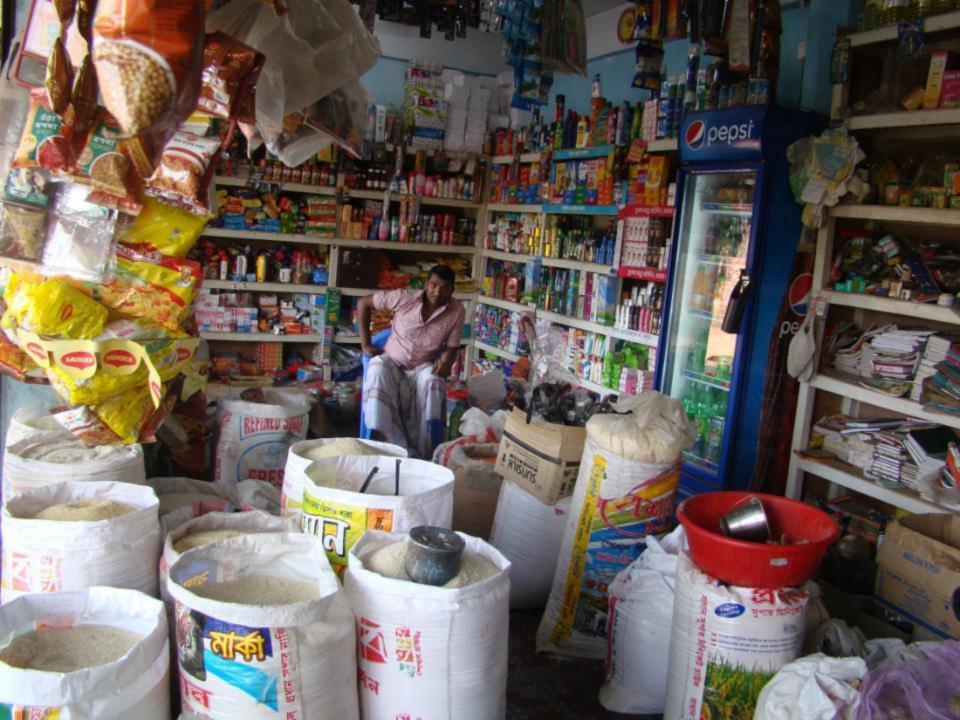

| Proposed Nobin Udyokta Business Info                 |   |                                                                                                                                                                                                                                                                                                                                                                                                                                                                                                                                     |  |  |
|------------------------------------------------------|---|-------------------------------------------------------------------------------------------------------------------------------------------------------------------------------------------------------------------------------------------------------------------------------------------------------------------------------------------------------------------------------------------------------------------------------------------------------------------------------------------------------------------------------------|--|--|
| Business Name                                        | : | BIJOY GENERAL STORE                                                                                                                                                                                                                                                                                                                                                                                                                                                                                                                 |  |  |
| Location                                             | : | Islampur bazaar, Gazipur                                                                                                                                                                                                                                                                                                                                                                                                                                                                                                            |  |  |
| Total Investment in BDT                              | : | BDT 5,00,000                                                                                                                                                                                                                                                                                                                                                                                                                                                                                                                        |  |  |
| Financing                                            | : | Self BDT 3,00,000 (from existing business) 60%<br>Required Investment BDT 2,00,000 (as equity) 40%                                                                                                                                                                                                                                                                                                                                                                                                                                  |  |  |
| Present salary/drawings<br>from business (estimates) | : | BDT 5,000                                                                                                                                                                                                                                                                                                                                                                                                                                                                                                                           |  |  |
| Proposed Salary                                      | : | BDT 5,000                                                                                                                                                                                                                                                                                                                                                                                                                                                                                                                           |  |  |
| Size of shop                                         | : | 25 ft x 15 ft= 375 square ft                                                                                                                                                                                                                                                                                                                                                                                                                                                                                                        |  |  |
| Implementation                                       | : | <ul> <li>The business is planned to be scaled up by investment in existing goods like; Rice, Egg, Oil, Biscuit, Soap, Soft drinks, Salt, Mustard oil, Washing powder, Chanachur, Cosmetics etc.</li> <li>Average 10% gain on sales.</li> <li>The business is operating by entrepreneur. Existing no employee.</li> <li>After getting equity fund one employee will be appointed.</li> <li>The entrepreneur is owner of the shop.</li> <li>Collects goods from Tongi, Joydebpur</li> <li>Agreed grace period is 4 months.</li> </ul> |  |  |

| Existing Business (BDT)                           |       |         |           |  |  |
|---------------------------------------------------|-------|---------|-----------|--|--|
| Particular                                        | Daily | Monthly | Yearly    |  |  |
| Revenue (sales)                                   |       |         |           |  |  |
| Rice, Egg, Oil, Biscuit, Soap, Soft drinks, Salt, |       |         |           |  |  |
| Mustard oil, Washing powder, Chanachur,           |       |         |           |  |  |
| Cosmetics etc                                     | 6,000 | 180,000 | 2,160,000 |  |  |
| Total Sales (A)                                   | 6,000 | 180,000 | 2,160,000 |  |  |
| Less. Variable Expense                            |       |         |           |  |  |
| Rice, Egg, Oil, Biscuit, Soap, Soft drinks, Salt, |       |         |           |  |  |
| Mustard oil, Washing powder, Chanachur,           |       |         |           |  |  |
| Cosmetics etc                                     | 5,400 | 162,000 | 1,944,000 |  |  |
| Total variable Expense (B)                        | 5,400 | 162,000 | 1,944,000 |  |  |
| Contribution Margin (CM) [C=(A-B)                 | 600   | 18,000  | 216,000   |  |  |
| Less. Fixed Expense                               |       |         |           |  |  |
| Electricity Bill                                  |       | 800     | 9,600     |  |  |
| Generator bill                                    |       | 300     | 3,600     |  |  |
| Mobile Bill                                       |       | 500     | 6,000     |  |  |
| Transportation                                    |       | 2,500   | 30,000    |  |  |
| Salary (self)                                     |       | 5,000   | 60,000    |  |  |
| Guard                                             |       | 200     | 2,400     |  |  |
| Entertainment                                     |       | 300     | 3,600     |  |  |
| Total fixed Cost (D)                              |       | 9,600   | 115,200   |  |  |
| Net Profit (E) [C-D)                              |       | 8,400   | 100,800   |  |  |