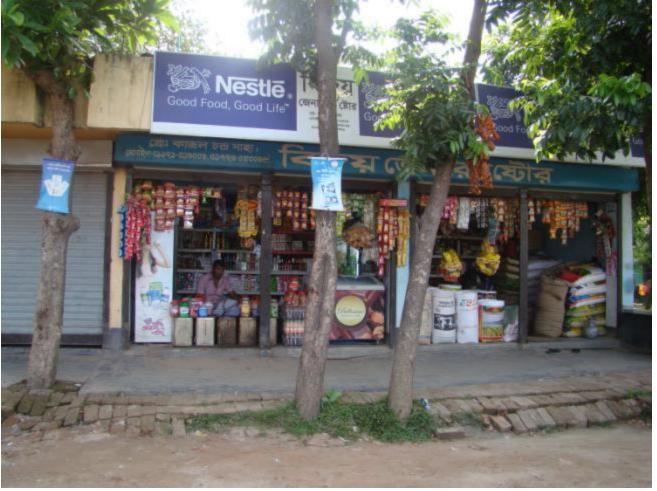

| Proposed Nobin Udyokta Business Info                 |   |                                                                                                                                                                                                                                                                                                                                                                                                                                                                                                                                     |  |  |
|------------------------------------------------------|---|-------------------------------------------------------------------------------------------------------------------------------------------------------------------------------------------------------------------------------------------------------------------------------------------------------------------------------------------------------------------------------------------------------------------------------------------------------------------------------------------------------------------------------------|--|--|
| Business Name                                        | : | BIJOY GENERAL STORE                                                                                                                                                                                                                                                                                                                                                                                                                                                                                                                 |  |  |
| Location                                             | : | Islampur bazaar, Gazipur                                                                                                                                                                                                                                                                                                                                                                                                                                                                                                            |  |  |
| Total Investment in BDT                              | : | BDT 5,00,000                                                                                                                                                                                                                                                                                                                                                                                                                                                                                                                        |  |  |
| Financing                                            | : | Self BDT 3,00,000 (from existing business) 60%<br>Required Investment BDT 2,00,000 (as equity) 40%                                                                                                                                                                                                                                                                                                                                                                                                                                  |  |  |
| Present salary/drawings<br>from business (estimates) | : | BDT 5,000                                                                                                                                                                                                                                                                                                                                                                                                                                                                                                                           |  |  |
| Proposed Salary                                      | : | BDT 5,000                                                                                                                                                                                                                                                                                                                                                                                                                                                                                                                           |  |  |
| Size of shop                                         | : | 25 ft x 15 ft= 375 square ft                                                                                                                                                                                                                                                                                                                                                                                                                                                                                                        |  |  |
| Implementation                                       | : | <ul> <li>The business is planned to be scaled up by investment in existing goods like; Rice, Egg, Oil, Biscuit, Soap, Soft drinks, Salt, Mustard oil, Washing powder, Chanachur, Cosmetics etc.</li> <li>Average 10% gain on sales.</li> <li>The business is operating by entrepreneur. Existing no employee.</li> <li>After getting equity fund one employee will be appointed.</li> <li>The entrepreneur is owner of the shop.</li> <li>Collects goods from Tongi, Joydebpur</li> <li>Agreed grace period is 4 months.</li> </ul> |  |  |