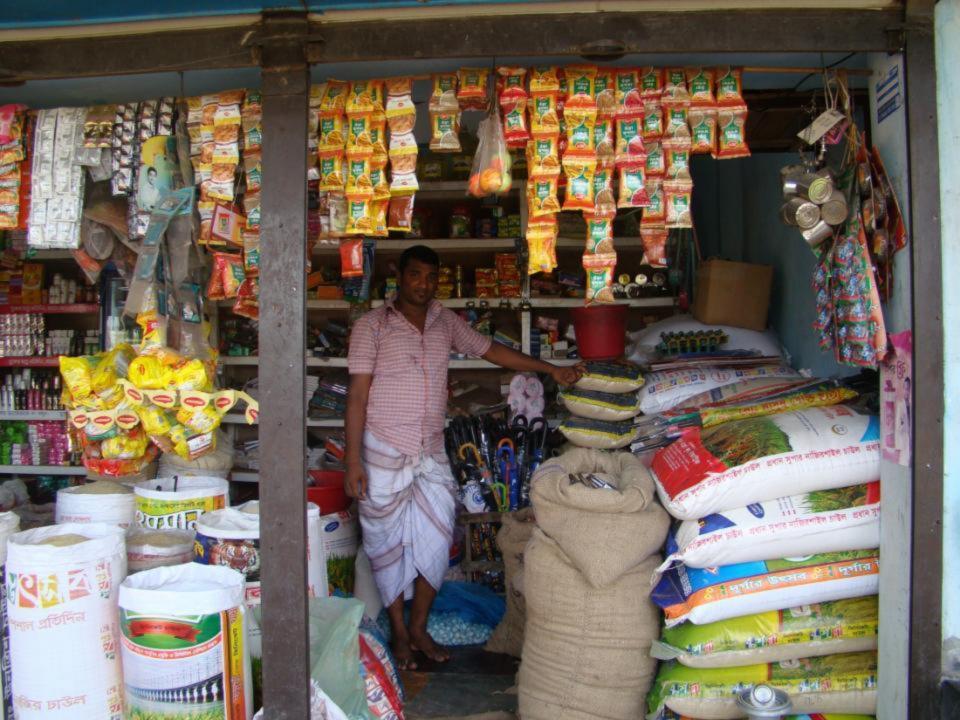

| Proposed Nobin Udyokta Business Info                 |   |                                                                                                                                                                                                                                                                                                                                                                                                                                                                                                                                     |  |  |
|------------------------------------------------------|---|-------------------------------------------------------------------------------------------------------------------------------------------------------------------------------------------------------------------------------------------------------------------------------------------------------------------------------------------------------------------------------------------------------------------------------------------------------------------------------------------------------------------------------------|--|--|
| Business Name                                        | : | BIJOY GENERAL STORE                                                                                                                                                                                                                                                                                                                                                                                                                                                                                                                 |  |  |
| Location                                             | : | Islampur bazaar, Gazipur                                                                                                                                                                                                                                                                                                                                                                                                                                                                                                            |  |  |
| Total Investment in BDT                              | : | BDT 5,00,000                                                                                                                                                                                                                                                                                                                                                                                                                                                                                                                        |  |  |
| Financing                                            | : | Self BDT 3,00,000 (from existing business) 60%<br>Required Investment BDT 2,00,000 (as equity) 40%                                                                                                                                                                                                                                                                                                                                                                                                                                  |  |  |
| Present salary/drawings<br>from business (estimates) | : | BDT 5,000                                                                                                                                                                                                                                                                                                                                                                                                                                                                                                                           |  |  |
| Proposed Salary                                      | : | BDT 5,000                                                                                                                                                                                                                                                                                                                                                                                                                                                                                                                           |  |  |
| Size of shop                                         | : | 25 ft x 15 ft= 375 square ft                                                                                                                                                                                                                                                                                                                                                                                                                                                                                                        |  |  |
| Implementation                                       | : | <ul> <li>The business is planned to be scaled up by investment in existing goods like; Rice, Egg, Oil, Biscuit, Soap, Soft drinks, Salt, Mustard oil, Washing powder, Chanachur, Cosmetics etc.</li> <li>Average 10% gain on sales.</li> <li>The business is operating by entrepreneur. Existing no employee.</li> <li>After getting equity fund one employee will be appointed.</li> <li>The entrepreneur is owner of the shop.</li> <li>Collects goods from Tongi, Joydebpur</li> <li>Agreed grace period is 4 months.</li> </ul> |  |  |

| Existing Business (BDT)                           |       |         |           |  |  |
|---------------------------------------------------|-------|---------|-----------|--|--|
| Particular                                        | Daily | Monthly | Yearly    |  |  |
| Revenue (sales)                                   |       |         |           |  |  |
| Rice, Egg, Oil, Biscuit, Soap, Soft drinks, Salt, |       |         |           |  |  |
| Mustard oil, Washing powder, Chanachur,           |       |         |           |  |  |
| Cosmetics etc                                     | 6,000 | 180,000 | 2,160,000 |  |  |
| Total Sales (A)                                   | 6,000 | 180,000 | 2,160,000 |  |  |
| Less. Variable Expense                            |       |         |           |  |  |
| Rice, Egg, Oil, Biscuit, Soap, Soft drinks, Salt, |       |         |           |  |  |
| Mustard oil, Washing powder, Chanachur,           |       |         |           |  |  |
| Cosmetics etc                                     | 5,400 | 162,000 | 1,944,000 |  |  |
| Total variable Expense (B)                        | 5,400 | 162,000 | 1,944,000 |  |  |
| Contribution Margin (CM) [C=(A-B)                 | 600   | 18,000  | 216,000   |  |  |
| Less. Fixed Expense                               |       |         |           |  |  |
| Electricity Bill                                  |       | 800     | 9,600     |  |  |
| Generator bill                                    |       | 300     | 3,600     |  |  |
| Mobile Bill                                       |       | 500     | 6,000     |  |  |
| Transportation                                    |       | 2,500   | 30,000    |  |  |
| Salary (self)                                     |       | 5,000   | 60,000    |  |  |
| Guard                                             |       | 200     | 2,400     |  |  |
| Entertainment                                     |       | 300     | 3,600     |  |  |
| Total fixed Cost (D)                              |       | 9,600   | 115,200   |  |  |
| Net Profit (E) [C-D)                              |       | 8,400   | 100,800   |  |  |