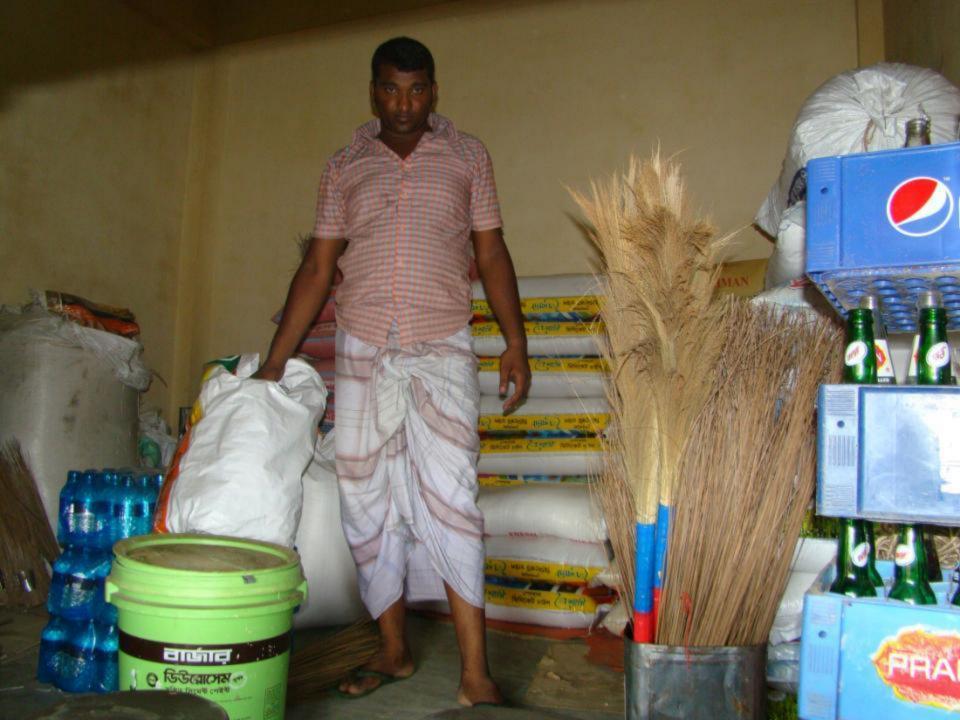

| Proposed Nobin Udyokta Business Info                 |   |                                                                                                                                                                                                                                                                                                                                                                                                                                                                                                                                     |  |  |
|------------------------------------------------------|---|-------------------------------------------------------------------------------------------------------------------------------------------------------------------------------------------------------------------------------------------------------------------------------------------------------------------------------------------------------------------------------------------------------------------------------------------------------------------------------------------------------------------------------------|--|--|
| Business Name                                        | : | BIJOY GENERAL STORE                                                                                                                                                                                                                                                                                                                                                                                                                                                                                                                 |  |  |
| Location                                             | : | Islampur bazaar, Gazipur                                                                                                                                                                                                                                                                                                                                                                                                                                                                                                            |  |  |
| Total Investment in BDT                              | : | BDT 5,00,000                                                                                                                                                                                                                                                                                                                                                                                                                                                                                                                        |  |  |
| Financing                                            | : | Self BDT 3,00,000 (from existing business) 60%<br>Required Investment BDT 2,00,000 (as equity) 40%                                                                                                                                                                                                                                                                                                                                                                                                                                  |  |  |
| Present salary/drawings<br>from business (estimates) | : | BDT 5,000                                                                                                                                                                                                                                                                                                                                                                                                                                                                                                                           |  |  |
| Proposed Salary                                      | : | BDT 5,000                                                                                                                                                                                                                                                                                                                                                                                                                                                                                                                           |  |  |
| Size of shop                                         | : | 25 ft x 15 ft= 375 square ft                                                                                                                                                                                                                                                                                                                                                                                                                                                                                                        |  |  |
| Implementation                                       | : | <ul> <li>The business is planned to be scaled up by investment in existing goods like; Rice, Egg, Oil, Biscuit, Soap, Soft drinks, Salt, Mustard oil, Washing powder, Chanachur, Cosmetics etc.</li> <li>Average 10% gain on sales.</li> <li>The business is operating by entrepreneur. Existing no employee.</li> <li>After getting equity fund one employee will be appointed.</li> <li>The entrepreneur is owner of the shop.</li> <li>Collects goods from Tongi, Joydebpur</li> <li>Agreed grace period is 4 months.</li> </ul> |  |  |