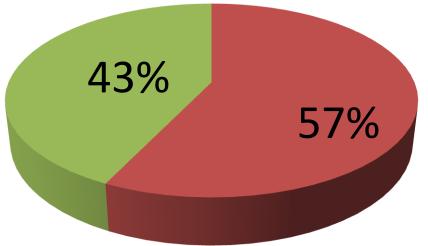

| Proposed Nobin Udyokta Business Info                 |   |                                                                                                                                                                                                                                                                                                                                                                                                                                                                                                                |  |  |
|------------------------------------------------------|---|----------------------------------------------------------------------------------------------------------------------------------------------------------------------------------------------------------------------------------------------------------------------------------------------------------------------------------------------------------------------------------------------------------------------------------------------------------------------------------------------------------------|--|--|
| Business Name                                        | : | BISMILLAH ELECTRONICS AND FURNITURE                                                                                                                                                                                                                                                                                                                                                                                                                                                                            |  |  |
| Location                                             | : | Aoukpara, Grameen Bank, Ashulia, Dhaka                                                                                                                                                                                                                                                                                                                                                                                                                                                                         |  |  |
| Total Investment in BDT                              | : | BDT 3,50,000                                                                                                                                                                                                                                                                                                                                                                                                                                                                                                   |  |  |
| Financing                                            | : | Self BDT 2,00,000 (from existing business) 57%<br>Required Investment BDT 1,50,000 (as equity) 43%                                                                                                                                                                                                                                                                                                                                                                                                             |  |  |
| Present salary/drawings<br>from business (estimates) | : | BDT 5,000                                                                                                                                                                                                                                                                                                                                                                                                                                                                                                      |  |  |
| Proposed Salary                                      | : | BDT 5,000                                                                                                                                                                                                                                                                                                                                                                                                                                                                                                      |  |  |
| Size of shop                                         | : | 8 ft x 10 ft= 80 squire ft                                                                                                                                                                                                                                                                                                                                                                                                                                                                                     |  |  |
| Implementation                                       | : | <ul> <li>The business is planned to be scaled up by investment in existing goods like; Dressing table, Wear drop, Television, Showcase, DVD, Sound box, Fan, Cot, Trolley, Rack etc.</li> <li>Average 20% gain on sales.</li> <li>The business is operating by entrepreneur. Existing no employee.</li> <li>After getting equity fund one employee will be appointed.</li> <li>The shop is rented.</li> <li>Collects goods from Savar, Gouripur, Jamgora.</li> <li>Agreed grace period is 4 months.</li> </ul> |  |  |