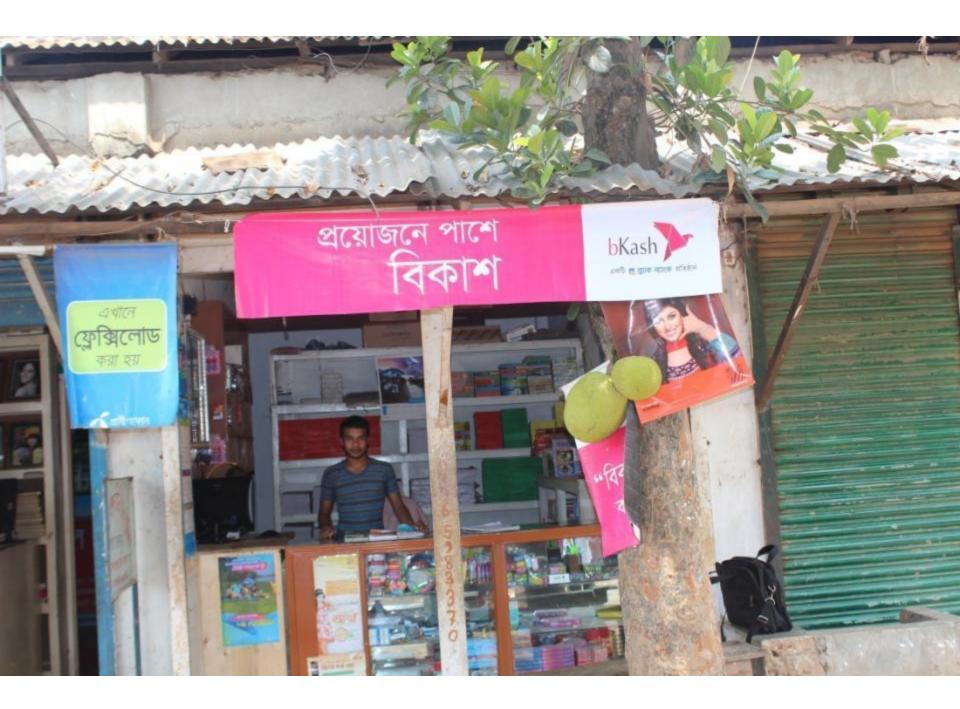

| Proposed Nobin Udyokta Business Info              |   |                                                                                                                                                                                                                                                                                                                                                                                                                                                                                                                                            |  |  |  |
|---------------------------------------------------|---|--------------------------------------------------------------------------------------------------------------------------------------------------------------------------------------------------------------------------------------------------------------------------------------------------------------------------------------------------------------------------------------------------------------------------------------------------------------------------------------------------------------------------------------------|--|--|--|
| Business Name                                     | : | RABBI TELECOM                                                                                                                                                                                                                                                                                                                                                                                                                                                                                                                              |  |  |  |
| Location                                          | : | Rongdhonu Mor, Tongabari, Ashulia, Savar, Dhaka                                                                                                                                                                                                                                                                                                                                                                                                                                                                                            |  |  |  |
| Total Investment in BDT                           | : | BDT 2,25,000                                                                                                                                                                                                                                                                                                                                                                                                                                                                                                                               |  |  |  |
| Financing                                         | : | Self BDT 1,25,000 (from existing business) 56% Required Investment BDT 1,00,000 (as equity) 44%                                                                                                                                                                                                                                                                                                                                                                                                                                            |  |  |  |
| Present salary/drawings from business (estimates) | : | BDT 5,000                                                                                                                                                                                                                                                                                                                                                                                                                                                                                                                                  |  |  |  |
| Proposed Salary                                   | : | BDT 5,000                                                                                                                                                                                                                                                                                                                                                                                                                                                                                                                                  |  |  |  |
| Size of shop                                      | : | 8 ft x 10 ft= 80 squire ft                                                                                                                                                                                                                                                                                                                                                                                                                                                                                                                 |  |  |  |
| Implementation                                    | : | <ul> <li>The business is planned to be scaled up by investment in existing goods like; Khata, Diary, Pen, Pencil, Geometric box, Hard board, Sharpner, Eraser, Glue etc.</li> <li>Provide Bkash and Flexi-load service.</li> <li>Average 25% gain on sales.</li> <li>The business is operating by entrepreneur. Existing no employee.</li> <li>After getting equity fund one employee will be appointed.</li> <li>The shop is rented.</li> <li>Collects goods from Tongi, Chalkbazar.</li> <li>Agreed grace period is 4 months.</li> </ul> |  |  |  |

# Pictures

2464832

0

শালাকান বহুনার বাহনশ হা লোকান ভাড়ার চুক্তিশার দলিপায়

Solder or

the size been for age that aid, to lovely, also a co. unfor, between the co. and a size and the control of both controls.