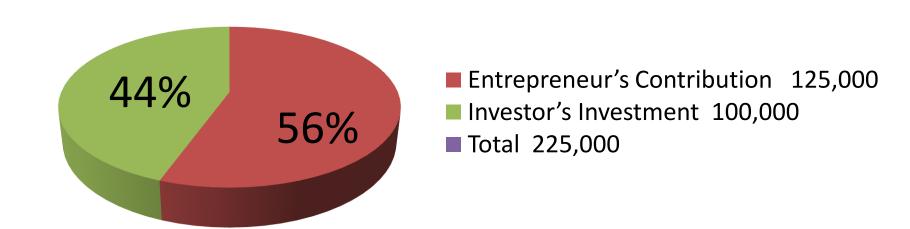

| Proposed Nobin Udyokta Business Info              |   |                                                                                                                                                                                                                                                                                                                                                                                                                                                                                                                                            |  |  |  |
|---------------------------------------------------|---|--------------------------------------------------------------------------------------------------------------------------------------------------------------------------------------------------------------------------------------------------------------------------------------------------------------------------------------------------------------------------------------------------------------------------------------------------------------------------------------------------------------------------------------------|--|--|--|
| Business Name                                     | : | RABBI TELECOM                                                                                                                                                                                                                                                                                                                                                                                                                                                                                                                              |  |  |  |
| Location                                          | : | Rongdhonu Mor, Tongabari, Ashulia, Savar, Dhaka                                                                                                                                                                                                                                                                                                                                                                                                                                                                                            |  |  |  |
| Total Investment in BDT                           | : | BDT 2,25,000                                                                                                                                                                                                                                                                                                                                                                                                                                                                                                                               |  |  |  |
| Financing                                         | : | Self BDT 1,25,000 (from existing business) 56% Required Investment BDT 1,00,000 (as equity) 44%                                                                                                                                                                                                                                                                                                                                                                                                                                            |  |  |  |
| Present salary/drawings from business (estimates) | : | BDT 5,000                                                                                                                                                                                                                                                                                                                                                                                                                                                                                                                                  |  |  |  |
| Proposed Salary                                   | : | BDT 5,000                                                                                                                                                                                                                                                                                                                                                                                                                                                                                                                                  |  |  |  |
| Size of shop                                      | : | 8 ft x 10 ft= 80 squire ft                                                                                                                                                                                                                                                                                                                                                                                                                                                                                                                 |  |  |  |
| Implementation                                    | : | <ul> <li>The business is planned to be scaled up by investment in existing goods like; Khata, Diary, Pen, Pencil, Geometric box, Hard board, Sharpner, Eraser, Glue etc.</li> <li>Provide Bkash and Flexi-load service.</li> <li>Average 25% gain on sales.</li> <li>The business is operating by entrepreneur. Existing no employee.</li> <li>After getting equity fund one employee will be appointed.</li> <li>The shop is rented.</li> <li>Collects goods from Tongi, Chalkbazar.</li> <li>Agreed grace period is 4 months.</li> </ul> |  |  |  |