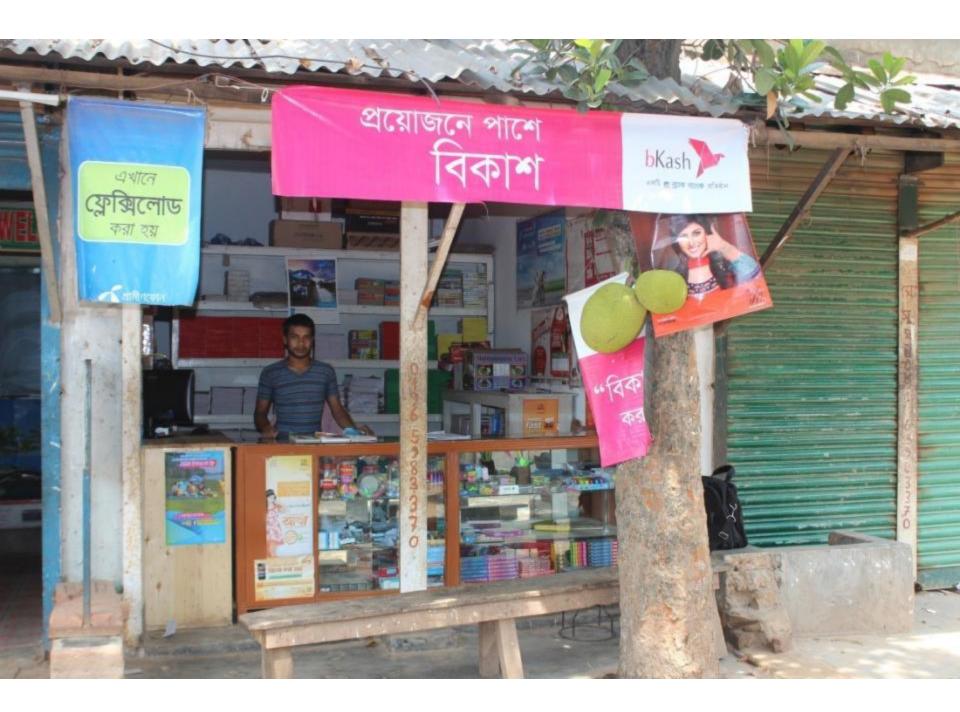

# Pictures

2464832

0

শালাকান বহুনার বাহনশ হা লোকান ভাড়ার চুক্তিশার দলিপায়

Solder or

the size been for age that aid, to lovely, also a co. unfor, between the co. and a size and the control of both controls.

| Proposed Nobin Udyokta Business Info              |   |                                                                                                                                                                                                                                                                                                                                                                                                                                                                                                                                            |  |  |  |
|---------------------------------------------------|---|--------------------------------------------------------------------------------------------------------------------------------------------------------------------------------------------------------------------------------------------------------------------------------------------------------------------------------------------------------------------------------------------------------------------------------------------------------------------------------------------------------------------------------------------|--|--|--|
| Business Name                                     | : | RABBI TELECOM                                                                                                                                                                                                                                                                                                                                                                                                                                                                                                                              |  |  |  |
| Location                                          | : | Rongdhonu Mor, Tongabari, Ashulia, Savar, Dhaka                                                                                                                                                                                                                                                                                                                                                                                                                                                                                            |  |  |  |
| Total Investment in BDT                           | : | BDT 2,25,000                                                                                                                                                                                                                                                                                                                                                                                                                                                                                                                               |  |  |  |
| Financing                                         | : | Self BDT 1,25,000 (from existing business) 56% Required Investment BDT 1,00,000 (as equity) 44%                                                                                                                                                                                                                                                                                                                                                                                                                                            |  |  |  |
| Present salary/drawings from business (estimates) | : | BDT 5,000                                                                                                                                                                                                                                                                                                                                                                                                                                                                                                                                  |  |  |  |
| Proposed Salary                                   | : | BDT 5,000                                                                                                                                                                                                                                                                                                                                                                                                                                                                                                                                  |  |  |  |
| Size of shop                                      | : | 8 ft x 10 ft= 80 squire ft                                                                                                                                                                                                                                                                                                                                                                                                                                                                                                                 |  |  |  |
| Implementation                                    | : | <ul> <li>The business is planned to be scaled up by investment in existing goods like; Khata, Diary, Pen, Pencil, Geometric box, Hard board, Sharpner, Eraser, Glue etc.</li> <li>Provide Bkash and Flexi-load service.</li> <li>Average 25% gain on sales.</li> <li>The business is operating by entrepreneur. Existing no employee.</li> <li>After getting equity fund one employee will be appointed.</li> <li>The shop is rented.</li> <li>Collects goods from Tongi, Chalkbazar.</li> <li>Agreed grace period is 4 months.</li> </ul> |  |  |  |