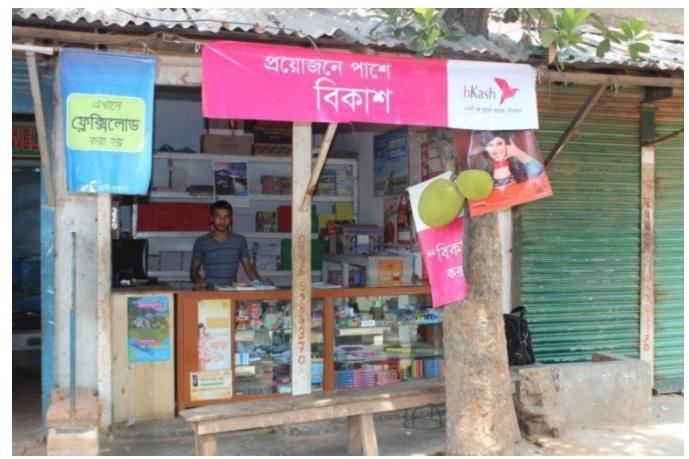

| Proposed Nobin Udyokta Business Info              |   |                                                                                                                                                                                                                                                                                                                                                                                                                                                                                                                                            |  |  |  |
|---------------------------------------------------|---|--------------------------------------------------------------------------------------------------------------------------------------------------------------------------------------------------------------------------------------------------------------------------------------------------------------------------------------------------------------------------------------------------------------------------------------------------------------------------------------------------------------------------------------------|--|--|--|
| Business Name                                     | : | RABBI TELECOM                                                                                                                                                                                                                                                                                                                                                                                                                                                                                                                              |  |  |  |
| Location                                          | : | Rongdhonu Mor, Tongabari, Ashulia, Savar, Dhaka                                                                                                                                                                                                                                                                                                                                                                                                                                                                                            |  |  |  |
| Total Investment in BDT                           | : | BDT 2,25,000                                                                                                                                                                                                                                                                                                                                                                                                                                                                                                                               |  |  |  |
| Financing                                         | : | Self BDT 1,25,000 (from existing business) 56% Required Investment BDT 1,00,000 (as equity) 44%                                                                                                                                                                                                                                                                                                                                                                                                                                            |  |  |  |
| Present salary/drawings from business (estimates) | : | BDT 5,000                                                                                                                                                                                                                                                                                                                                                                                                                                                                                                                                  |  |  |  |
| Proposed Salary                                   | : | BDT 5,000                                                                                                                                                                                                                                                                                                                                                                                                                                                                                                                                  |  |  |  |
| Size of shop                                      | : | 8 ft x 10 ft= 80 squire ft                                                                                                                                                                                                                                                                                                                                                                                                                                                                                                                 |  |  |  |
| Implementation                                    | : | <ul> <li>The business is planned to be scaled up by investment in existing goods like; Khata, Diary, Pen, Pencil, Geometric box, Hard board, Sharpner, Eraser, Glue etc.</li> <li>Provide Bkash and Flexi-load service.</li> <li>Average 25% gain on sales.</li> <li>The business is operating by entrepreneur. Existing no employee.</li> <li>After getting equity fund one employee will be appointed.</li> <li>The shop is rented.</li> <li>Collects goods from Tongi, Chalkbazar.</li> <li>Agreed grace period is 4 months.</li> </ul> |  |  |  |

# Pictures

2464832

0

শালাকান বহুনার বাহনশ হা লোকান ভাড়ার চুক্তিশার দলিপায়

Solder or

the size been for age that aid, to lovely, also a co. unfor, between the co. and a size and the control of both controls.