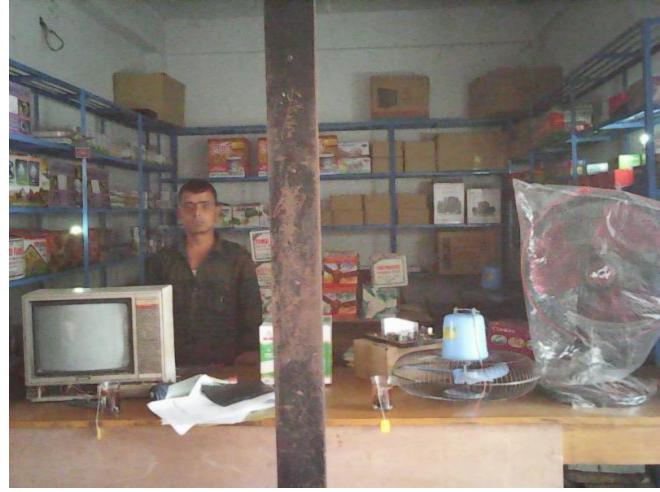

| Proposed Nobin Udyokta Business Info              |   |                                                                                                                                                                                                                                                                                                                                                                                                                                                                                                                                                  |  |  |
|---------------------------------------------------|---|--------------------------------------------------------------------------------------------------------------------------------------------------------------------------------------------------------------------------------------------------------------------------------------------------------------------------------------------------------------------------------------------------------------------------------------------------------------------------------------------------------------------------------------------------|--|--|
| Business Name                                     | : | NEW SOMPRITI ELECTRONICS                                                                                                                                                                                                                                                                                                                                                                                                                                                                                                                         |  |  |
| Location                                          | : | Elenga bazaar road, Elenga, Tangail                                                                                                                                                                                                                                                                                                                                                                                                                                                                                                              |  |  |
| Total Investment in BDT                           | : | BDT 4,50,000                                                                                                                                                                                                                                                                                                                                                                                                                                                                                                                                     |  |  |
| Financing                                         | : | Self BDT 3,00,000 (from existing business) 67% Required Investment BDT 1,50,000 (as equity) 33%                                                                                                                                                                                                                                                                                                                                                                                                                                                  |  |  |
| Present salary/drawings from business (estimates) | : | BDT 6,000                                                                                                                                                                                                                                                                                                                                                                                                                                                                                                                                        |  |  |
| Proposed Salary                                   | : | BDT 8,000                                                                                                                                                                                                                                                                                                                                                                                                                                                                                                                                        |  |  |
| Implementation                                    | : | <ul> <li>The business is planned to be scaled up by investment in existing goods like; Electric Fan, National Fan, Table Fan, Speaker, sound box, Cable, Multi plug, Rice cooker, Energy bulb, Switch, Holder, Switch board, Remote etc.</li> <li>Average 20% gain on sale.</li> <li>The business is operating by entrepreneur. Existing no employee.</li> <li>After getting equity fund one employee will be appointed.</li> <li>Collects woods from Tangail.</li> <li>The shop is rented.</li> <li>Agreed grace period is 4 months.</li> </ul> |  |  |

# Pictures