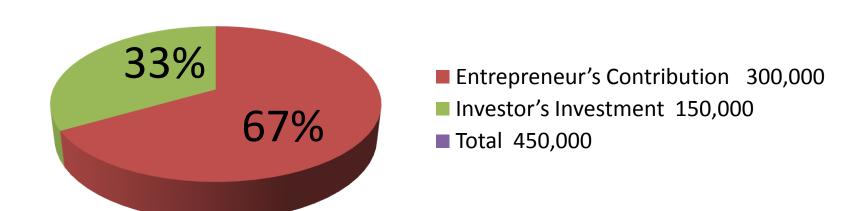

| Proposed Nobin Udyokta Business Info              |   |                                                                                                                                                                                                                                                                                                                                                                                                                                                                                                                                                  |  |  |
|---------------------------------------------------|---|--------------------------------------------------------------------------------------------------------------------------------------------------------------------------------------------------------------------------------------------------------------------------------------------------------------------------------------------------------------------------------------------------------------------------------------------------------------------------------------------------------------------------------------------------|--|--|
| Business Name                                     | : | NEW SOMPRITI ELECTRONICS                                                                                                                                                                                                                                                                                                                                                                                                                                                                                                                         |  |  |
| Location                                          | : | Elenga bazaar road, Elenga, Tangail                                                                                                                                                                                                                                                                                                                                                                                                                                                                                                              |  |  |
| Total Investment in BDT                           | : | BDT 4,50,000                                                                                                                                                                                                                                                                                                                                                                                                                                                                                                                                     |  |  |
| Financing                                         | : | Self BDT 3,00,000 (from existing business) 67% Required Investment BDT 1,50,000 (as equity) 33%                                                                                                                                                                                                                                                                                                                                                                                                                                                  |  |  |
| Present salary/drawings from business (estimates) | : | BDT 6,000                                                                                                                                                                                                                                                                                                                                                                                                                                                                                                                                        |  |  |
| Proposed Salary                                   | : | BDT 8,000                                                                                                                                                                                                                                                                                                                                                                                                                                                                                                                                        |  |  |
| Implementation                                    | : | <ul> <li>The business is planned to be scaled up by investment in existing goods like; Electric Fan, National Fan, Table Fan, Speaker, sound box, Cable, Multi plug, Rice cooker, Energy bulb, Switch, Holder, Switch board, Remote etc.</li> <li>Average 20% gain on sale.</li> <li>The business is operating by entrepreneur. Existing no employee.</li> <li>After getting equity fund one employee will be appointed.</li> <li>Collects woods from Tangail.</li> <li>The shop is rented.</li> <li>Agreed grace period is 4 months.</li> </ul> |  |  |