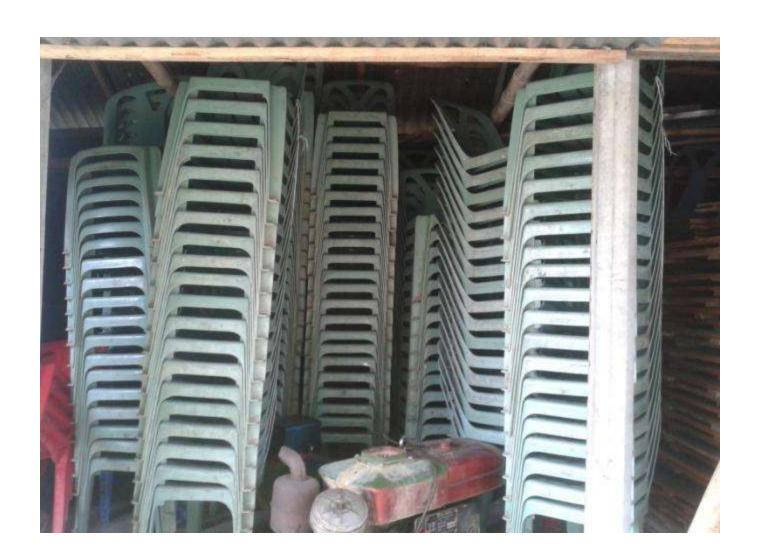

## **Present Investment Breakdown**

| Particulars                         | No. of Item | Price per Unit (BDT) | Total Price (BDT) |
|-------------------------------------|-------------|----------------------|-------------------|
| Investment in different categories: |             |                      |                   |
| (i) Different kinds of goods        |             |                      |                   |
| Generator                           | 1           | 30,000               | 30,000            |
| Tube Light                          | 45          | 90                   | 4,050             |
| Chair                               | 300         | 350                  | 105,000           |
| Table                               | 34          | 1,200                | 40,800            |
| Patil                               | 15          | 3,000                | 45,000            |
| Plate                               | 700         | 80                   | 56,000            |
| Jug                                 | 60          | 35                   | 2,100             |
| Glass                               | 100         | 10                   | 1,000             |
| Tripol                              | 5           | 2,500                | 12,500            |
| Drum                                | 8           | 400                  | 3,200             |
| Mat                                 | 14          | 500                  | 7,000             |
| Others (Bamboo, Washing Table, etc) |             |                      | 5,000             |
| Subtotal                            |             |                      | 3,11,650          |
| (ii) Furniture and decoration       |             |                      |                   |
| Television                          | 1           | 3,000                | 3,000             |
| Iron Shelf                          | 1           | 6,000                | 6,000             |
| Table                               | 1           | 500                  | 500               |
| Chair                               | 3           | 150                  | 450               |
| Shelf                               | 2           | 4,200                | 8,400             |
| Subtotal                            |             |                      | 18,950            |
| (iii) Others                        |             |                      | -                 |
| Advance                             |             |                      | 20,000            |
| Total Capital                       |             |                      | 3,50,000          |