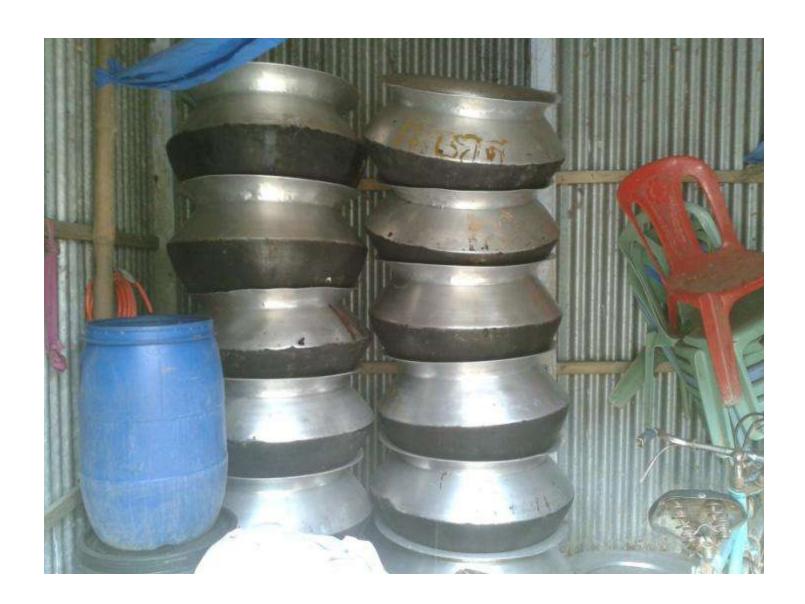

ং ২০,০০০/- (বিশ হাজান) টাকা অদা হাজিয়াশ মার্লাসে দিয়ু শিবিত বাজীগণেয়া থোঞাবেলায় নাম একংযাণে বুলিয়া পাইয়া উক্ত শোকান মহ ভাড়া প্রদাশ করিলান। প্রকাশ থাকে যে, অনীম টাকা হইতে নাগে মাণে কোন টাতা কর্তন করা যাইবে **লা**।

#### শত্ৰিকী

- যরভাড়া চুক্তিপর জন্ম ০১/০৪/২০১৪ সন হইজে ৩১/০৩/২০১৯ সন পর্যন্ত নোট ০৫(গাঁচ) বংগত নগৰৎ থাকৰে। মেয়াদ পেৰে অগ্নীয় ২০,০০০/- টাকা জড়া গ্ৰহীতাকে ফেনত প্ৰদান করিতে আড়ানাতা
- দোকাৰ যার অঞ্চুল মং-৫০০/- (পতিশক) টাকা প্রতি মালের শেকে পথবাতী মালের ১-৭ তারিখের যথেও काका वाहिका नविद्रनाथ कविद्रम ।
- অগ্রীন বাবন দেওয়া মহ ২০,০০০/- টাকা হইতে কোন টাকা কর্তন করা যাইবে না।
- বিষয়ৰ বিশেষ যাবতীয় টাকা ভাড়া প্ৰহীভা পরিশোধ করিছে এবং বিলোর কাগজ পত্র গরের মালিকেন নিকট কেরড দিবে। দোকান খরের কোন রক্তয় ক্ষত্তি করিশে ঋতি পূবন দিকে আড়া রাইডা বাধা धाकिट्य ।

क्लभाग शृक्षा-२













### Presented at

### GT's 10<sup>th</sup> Internal Design Lab

On June 4, 2015 at GT