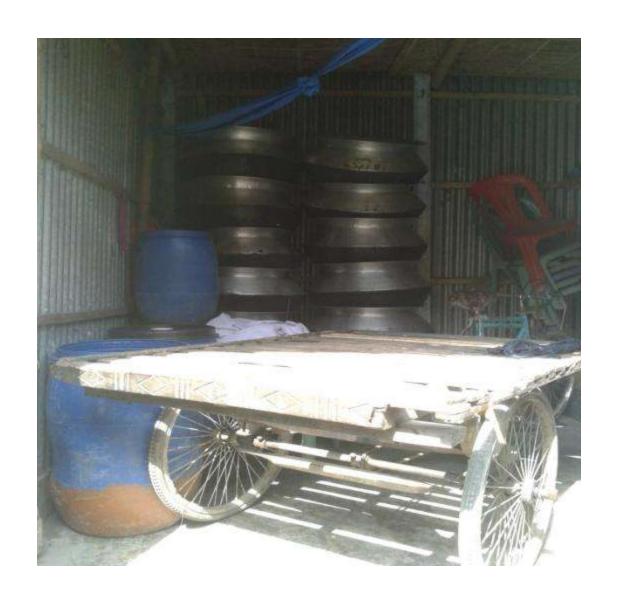

২০,০০০/- (বিশ হাজান) টাকা অদা হাজিয়াশ মার্লাসে দিয়ু শিবিত বাজীগণেয়া থোঞাবেলায় নাম একংযাণে বুলিয়া পাইয়া উক্ত শোকান মহ ভাড়া প্রদাশ করিলান। প্রকাশ থাকে যে, অনীম টাকা হইতে নাগে মাণে কোন টাতা কর্তন করা যাইবে **লা**।

#### শত্ৰিকী

- যরভাড়া চুক্তিপর জন্ম ০১/০৪/২০১৪ সন হইজে ৩১/০৩/২০১৯ সন পর্যন্ত নোট ০৫(গাঁচ) বংগত নগৰৎ থাকৰে। মেয়াদ পেৰে অগ্নীয় ২০,০০০/- টাকা জড়া গ্ৰহীতাকে ফেনত প্ৰদান করিতে আড়ানাতা
- দোকাৰ যার অঞ্চুল মং-৫০০/- (পতিশক) টাকা প্রতি মালের শেকে পথবাতী মালের ১-৭ তারিখের যথেও काका वाहिका नविद्रनाथ कविद्रम ।
- অগ্রীন বাবন দেওয়া মহ ২০,০০০/- টাকা হইতে কোন টাকা কর্তন করা যাইবে না।
- বিষয়ৰ বিশেষ যাবতীয় টাকা ভাড়া প্ৰহীভা পরিশোধ করিছে এবং বিলোর কাগজ পত্র গরের মালিকেন নিকট কেরড দিবে। দোকান খরের কোন রক্তয় ক্ষত্তি করিশে ঋতি পূবন দিকে আড়া রাইডা বাধা धाकिट्य ।

क्लभाग शृक्षा-२













### Presented at

### GT's 10<sup>th</sup> Internal Design Lab

On June 4, 2015 at GT