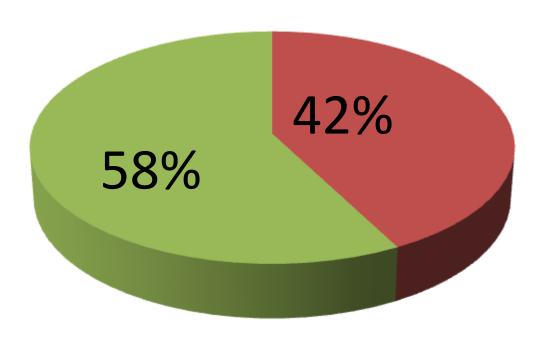

## PROPOSED NOBIN UDYOKTA BUSINESS INFO

| Business Name                                     | : | RASEL STORE                                                                                                                                                                                                                                                                                                                                                        |
|---------------------------------------------------|---|--------------------------------------------------------------------------------------------------------------------------------------------------------------------------------------------------------------------------------------------------------------------------------------------------------------------------------------------------------------------|
| Address/ Location                                 | : | North Kalihati, in own house.                                                                                                                                                                                                                                                                                                                                      |
| Total Investment in BDT                           | : | 1,30,000 taka                                                                                                                                                                                                                                                                                                                                                      |
| Financing                                         | : | Self BDT 55,000 (from existing business) 42% Required Investment BDT 75,000 (as equity) 58%                                                                                                                                                                                                                                                                        |
| Present salary/drawings from business (estimates) | : |                                                                                                                                                                                                                                                                                                                                                                    |
| Proposed Salary                                   | : | 4,000 Taka                                                                                                                                                                                                                                                                                                                                                         |
| Implementation                                    | : | The business is planned to be scaled up by investment in existing goods like; Juice, Biscuit, Chanachur, Onion, Garlic, Rice, Oil, Sugar, Pulse, Cosmetics etc. Average 15% gain on purchase. The Business will be increase from the second year 5% gradually. targeting breakeven point is within the first year & payback period is estimated to be three years. |