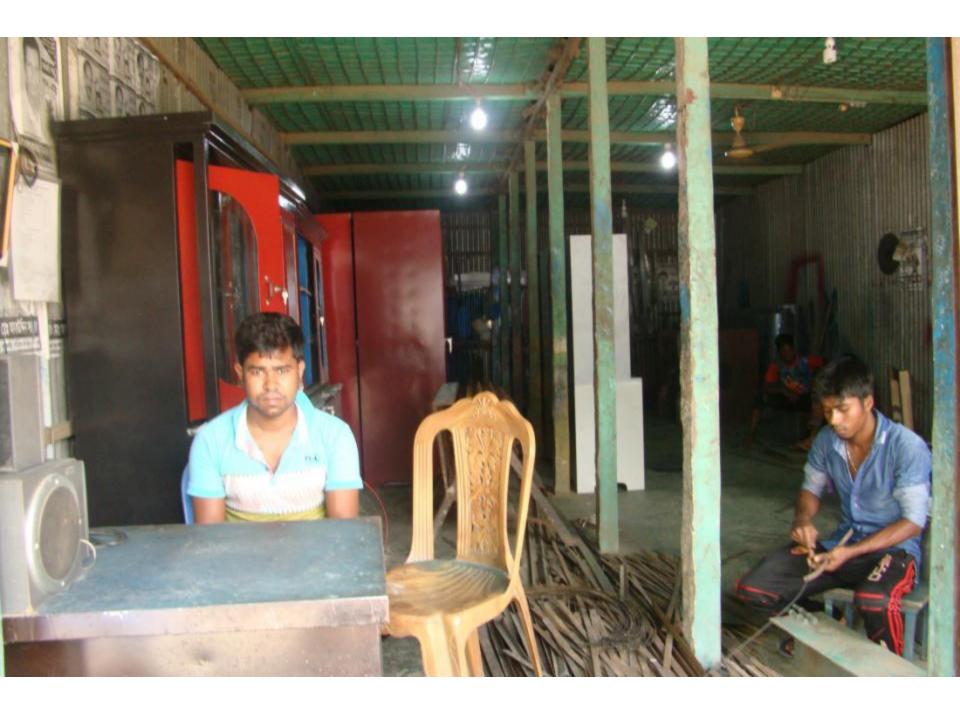

| Proposed Nobin Udyokta Business Info              |   |                                                                                                                                                                                                                                                                                                                                                                                                           |  |
|---------------------------------------------------|---|-----------------------------------------------------------------------------------------------------------------------------------------------------------------------------------------------------------------------------------------------------------------------------------------------------------------------------------------------------------------------------------------------------------|--|
| Business Name                                     | : | BHAI BHAI STEEL FURNITURE                                                                                                                                                                                                                                                                                                                                                                                 |  |
| Location                                          | : | Bazaar road, Baganbaree, Elenga, Tangail.                                                                                                                                                                                                                                                                                                                                                                 |  |
| Total Investment in BDT                           | : | BDT 4,00,000                                                                                                                                                                                                                                                                                                                                                                                              |  |
| Financing                                         | : | Self BDT 2,50,000 (from existing business) 62% Required Investment BDT 1,50,000 (as equity) 38%                                                                                                                                                                                                                                                                                                           |  |
| Present salary/drawings from business (estimates) | : | BDT 5,000                                                                                                                                                                                                                                                                                                                                                                                                 |  |
| Proposed Salary                                   | : | BDT 5,000                                                                                                                                                                                                                                                                                                                                                                                                 |  |
| Size of the shop                                  | : | 35 ft x 15 ft = 525 square ft                                                                                                                                                                                                                                                                                                                                                                             |  |
| Implementation                                    | : | <ul> <li>Manufacturer of steel Almirah, Pan, window grill, door, window, showcase etc.</li> <li>Average 35 % gain on sales.</li> <li>The business is operating by entrepreneur. Existing two employee.</li> <li>After getting equity fund two employee will be appointed.</li> <li>The shop is rented.</li> <li>Collects goods from Tangail, Elenga.</li> <li>Agreed grace period is 4 months.</li> </ul> |  |

# Pictures

WE STREETS