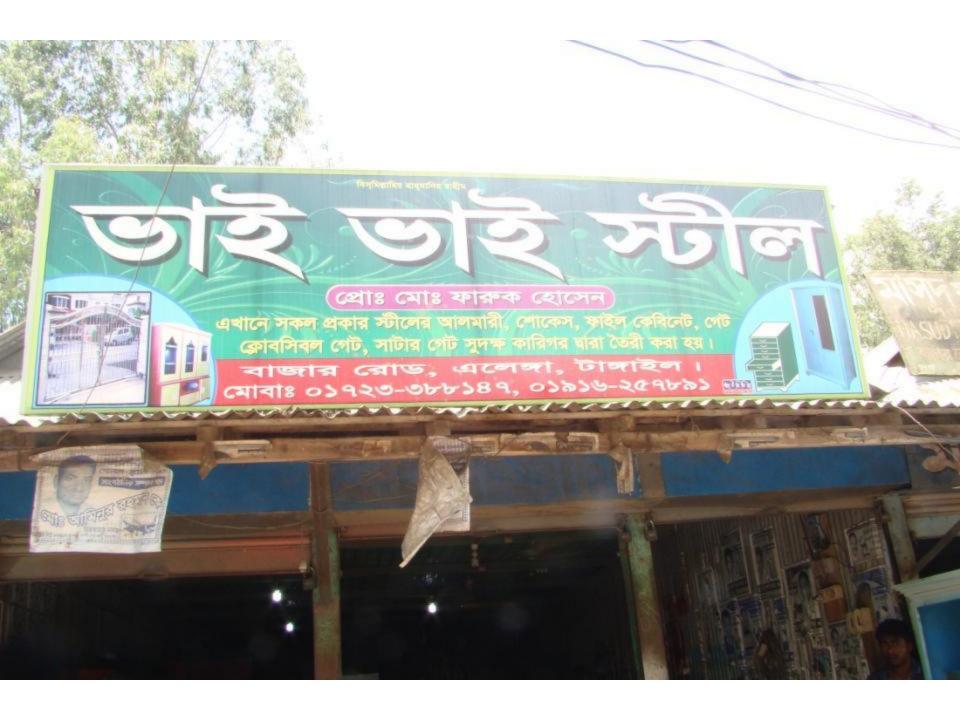

#### Proposed NU Business Name: BHAI BHAI STEEL FURNITURE

Project identification and prepared by: Md. Sirajul Islam, Elenga Unit, Tangail

Project verified by: Md Mizanur Rahman Patwary

| Brief Bio of The Proposed Nobin Udyokta                                                                                                         |       |                                                                                                                                                                                    |  |  |  |
|-------------------------------------------------------------------------------------------------------------------------------------------------|-------|------------------------------------------------------------------------------------------------------------------------------------------------------------------------------------|--|--|--|
| Name                                                                                                                                            | :     | FARUK HOSSAIN                                                                                                                                                                      |  |  |  |
| Age                                                                                                                                             | :     | 13-05-1985 ( 30 Years)                                                                                                                                                             |  |  |  |
| Education, till to date                                                                                                                         | :     | Class Eight                                                                                                                                                                        |  |  |  |
| Marital status                                                                                                                                  | ••    | Married                                                                                                                                                                            |  |  |  |
| Children                                                                                                                                        | ••    | N/A                                                                                                                                                                                |  |  |  |
| No. of siblings:                                                                                                                                | :     | 2 Brothers                                                                                                                                                                         |  |  |  |
| Address                                                                                                                                         | :     | Vill: Moshajan P.O: Elenga, P.S: Kalihati Dist: Tangail                                                                                                                            |  |  |  |
| Parent's and GB related Info (i) Who is GB member (ii) Mother's name (iii) Father's name (iv) GB member's info                                  |       | Mother Father  FEROZA BEGUM  MD MOJNU  Branch: Elenga Kalihati, Centre # 40 (Female),  Member ID: 2713, Group No: 03  Member since: 16-03-1992 (23 Years)  First loan: 3,000 taka. |  |  |  |
| Further Information: (v) Who pays GB loan installment (vi) Mobile lady (vii) Grameen Education Loan (viii) Any other loan like GB, BRAC ASA etc | : : : | Existing loan: BDT 5,000 Outstanding loan: BDT 2,800 Father No No No                                                                                                               |  |  |  |

| Proposed Nobin Udyokta Business Info              |   |                                                                                                                                                                                                                                                                                                                                                                                                           |  |
|---------------------------------------------------|---|-----------------------------------------------------------------------------------------------------------------------------------------------------------------------------------------------------------------------------------------------------------------------------------------------------------------------------------------------------------------------------------------------------------|--|
| Business Name                                     | : | BHAI BHAI STEEL FURNITURE                                                                                                                                                                                                                                                                                                                                                                                 |  |
| Location                                          | : | Bazaar road, Baganbaree, Elenga, Tangail.                                                                                                                                                                                                                                                                                                                                                                 |  |
| Total Investment in BDT                           | : | BDT 4,00,000                                                                                                                                                                                                                                                                                                                                                                                              |  |
| Financing                                         | : | Self BDT 2,50,000 (from existing business) 62% Required Investment BDT 1,50,000 (as equity) 38%                                                                                                                                                                                                                                                                                                           |  |
| Present salary/drawings from business (estimates) | : | BDT 5,000                                                                                                                                                                                                                                                                                                                                                                                                 |  |
| Proposed Salary                                   | : | BDT 5,000                                                                                                                                                                                                                                                                                                                                                                                                 |  |
| Size of the shop                                  | : | 35 ft x 15 ft = 525 square ft                                                                                                                                                                                                                                                                                                                                                                             |  |
| Implementation                                    | : | <ul> <li>Manufacturer of steel Almirah, Pan, window grill, door, window, showcase etc.</li> <li>Average 35 % gain on sales.</li> <li>The business is operating by entrepreneur. Existing two employee.</li> <li>After getting equity fund two employee will be appointed.</li> <li>The shop is rented.</li> <li>Collects goods from Tangail, Elenga.</li> <li>Agreed grace period is 4 months.</li> </ul> |  |

# Pictures

WE STREETS