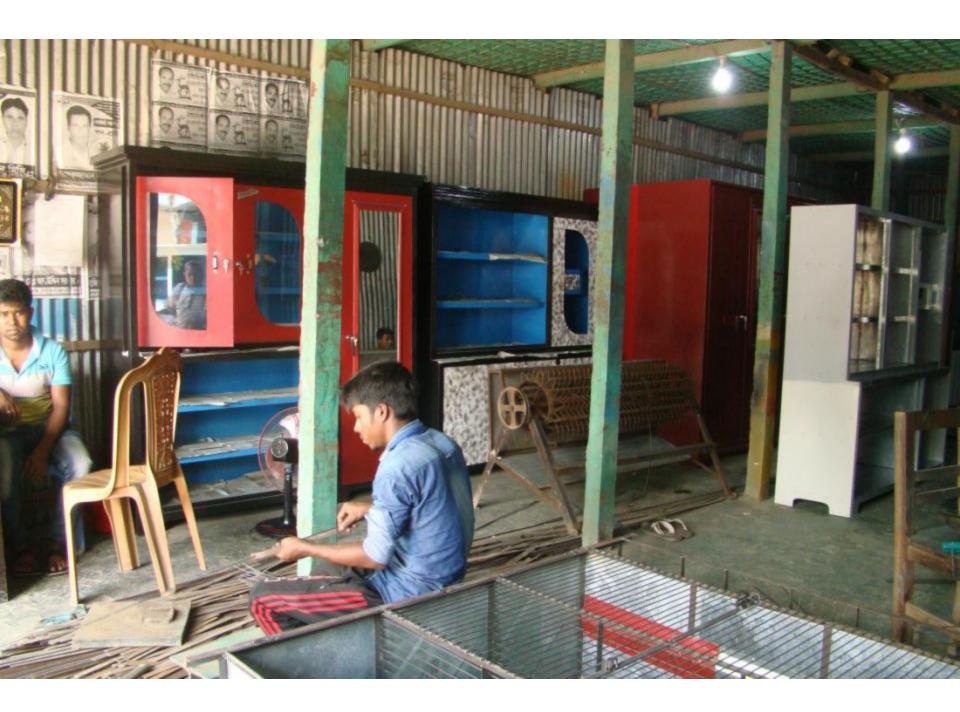

# Pictures

WE STREETS

| Proposed Nobin Udyokta Business Info              |   |                                                                                                                                                                                                                                                                                                                                                                                                           |  |
|---------------------------------------------------|---|-----------------------------------------------------------------------------------------------------------------------------------------------------------------------------------------------------------------------------------------------------------------------------------------------------------------------------------------------------------------------------------------------------------|--|
| Business Name                                     | : | BHAI BHAI STEEL FURNITURE                                                                                                                                                                                                                                                                                                                                                                                 |  |
| Location                                          | : | Bazaar road, Baganbaree, Elenga, Tangail.                                                                                                                                                                                                                                                                                                                                                                 |  |
| Total Investment in BDT                           | : | BDT 4,00,000                                                                                                                                                                                                                                                                                                                                                                                              |  |
| Financing                                         | : | Self BDT 2,50,000 (from existing business) 62% Required Investment BDT 1,50,000 (as equity) 38%                                                                                                                                                                                                                                                                                                           |  |
| Present salary/drawings from business (estimates) | : | BDT 5,000                                                                                                                                                                                                                                                                                                                                                                                                 |  |
| Proposed Salary                                   | : | BDT 5,000                                                                                                                                                                                                                                                                                                                                                                                                 |  |
| Size of the shop                                  | : | 35 ft x 15 ft = 525 square ft                                                                                                                                                                                                                                                                                                                                                                             |  |
| Implementation                                    | : | <ul> <li>Manufacturer of steel Almirah, Pan, window grill, door, window, showcase etc.</li> <li>Average 35 % gain on sales.</li> <li>The business is operating by entrepreneur. Existing two employee.</li> <li>After getting equity fund two employee will be appointed.</li> <li>The shop is rented.</li> <li>Collects goods from Tangail, Elenga.</li> <li>Agreed grace period is 4 months.</li> </ul> |  |