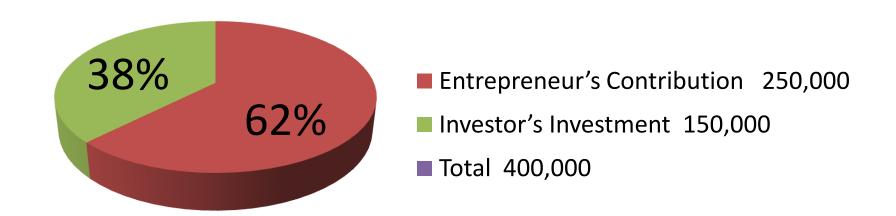

| Proposed Nobin Udyokta Business Info              |   |                                                                                                                                                                                                                                                                                                                                                                                                           |  |
|---------------------------------------------------|---|-----------------------------------------------------------------------------------------------------------------------------------------------------------------------------------------------------------------------------------------------------------------------------------------------------------------------------------------------------------------------------------------------------------|--|
| Business Name                                     | : | BHAI BHAI STEEL FURNITURE                                                                                                                                                                                                                                                                                                                                                                                 |  |
| Location                                          | : | Bazaar road, Baganbaree, Elenga, Tangail.                                                                                                                                                                                                                                                                                                                                                                 |  |
| Total Investment in BDT                           | : | BDT 4,00,000                                                                                                                                                                                                                                                                                                                                                                                              |  |
| Financing                                         | : | Self BDT 2,50,000 (from existing business) 62% Required Investment BDT 1,50,000 (as equity) 38%                                                                                                                                                                                                                                                                                                           |  |
| Present salary/drawings from business (estimates) | : | BDT 5,000                                                                                                                                                                                                                                                                                                                                                                                                 |  |
| Proposed Salary                                   | : | BDT 5,000                                                                                                                                                                                                                                                                                                                                                                                                 |  |
| Size of the shop                                  | : | 35 ft x 15 ft = 525 square ft                                                                                                                                                                                                                                                                                                                                                                             |  |
| Implementation                                    | : | <ul> <li>Manufacturer of steel Almirah, Pan, window grill, door, window, showcase etc.</li> <li>Average 35 % gain on sales.</li> <li>The business is operating by entrepreneur. Existing two employee.</li> <li>After getting equity fund two employee will be appointed.</li> <li>The shop is rented.</li> <li>Collects goods from Tangail, Elenga.</li> <li>Agreed grace period is 4 months.</li> </ul> |  |