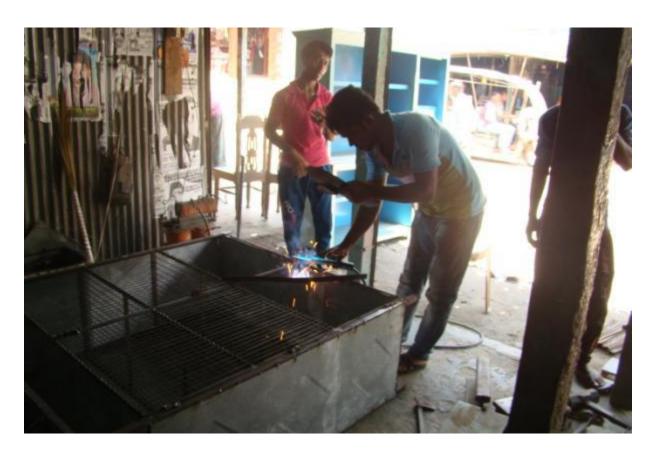

# Pictures

WE STREETS

| Proposed Nobin Udyokta Business Info              |   |                                                                                                                                                                                                                                                                                                                                                                                                           |  |
|---------------------------------------------------|---|-----------------------------------------------------------------------------------------------------------------------------------------------------------------------------------------------------------------------------------------------------------------------------------------------------------------------------------------------------------------------------------------------------------|--|
| Business Name                                     | : | BHAI BHAI STEEL FURNITURE                                                                                                                                                                                                                                                                                                                                                                                 |  |
| Location                                          | : | Bazaar road, Baganbaree, Elenga, Tangail.                                                                                                                                                                                                                                                                                                                                                                 |  |
| Total Investment in BDT                           | : | BDT 4,00,000                                                                                                                                                                                                                                                                                                                                                                                              |  |
| Financing                                         | : | Self BDT 2,50,000 (from existing business) 62% Required Investment BDT 1,50,000 (as equity) 38%                                                                                                                                                                                                                                                                                                           |  |
| Present salary/drawings from business (estimates) | : | BDT 5,000                                                                                                                                                                                                                                                                                                                                                                                                 |  |
| Proposed Salary                                   | : | BDT 5,000                                                                                                                                                                                                                                                                                                                                                                                                 |  |
| Size of the shop                                  | : | 35 ft x 15 ft = 525 square ft                                                                                                                                                                                                                                                                                                                                                                             |  |
| Implementation                                    | : | <ul> <li>Manufacturer of steel Almirah, Pan, window grill, door, window, showcase etc.</li> <li>Average 35 % gain on sales.</li> <li>The business is operating by entrepreneur. Existing two employee.</li> <li>After getting equity fund two employee will be appointed.</li> <li>The shop is rented.</li> <li>Collects goods from Tangail, Elenga.</li> <li>Agreed grace period is 4 months.</li> </ul> |  |