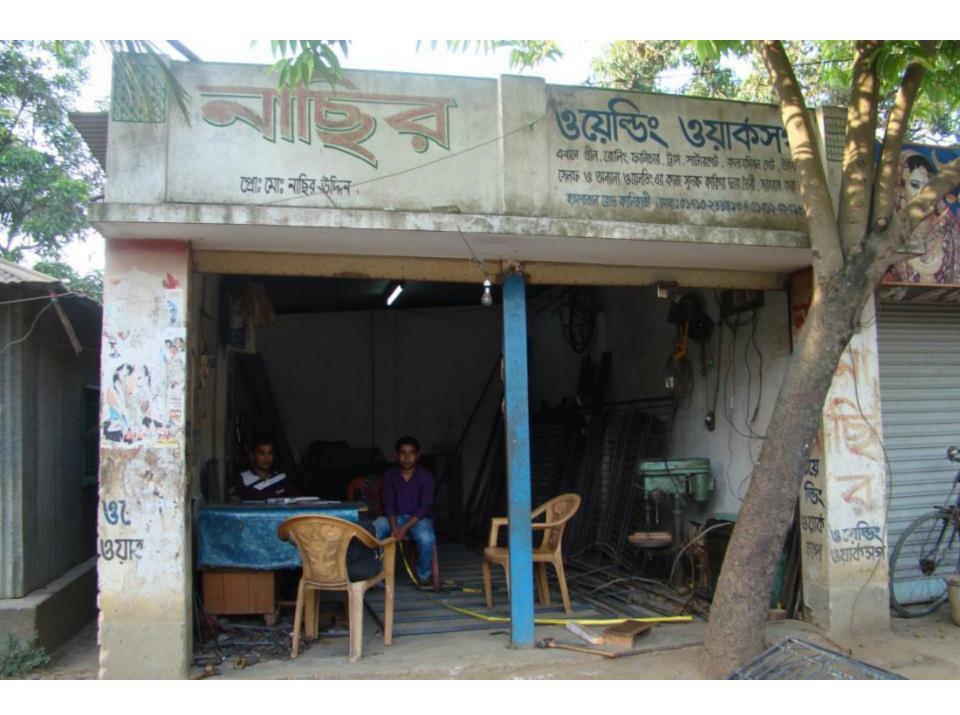

#### Proposed NU Business Name: NASIR WELDING WORKSHOP

Project identification and prepared by: Md Atiqur Rahman, Elenga Unit, Tangail

Project verified by: Md Mizanur Rahman Patwary

| Brief Bio of The Proposed Nobin Udyokta                                                                        |   |                                                                                                                                                                              |  |  |
|----------------------------------------------------------------------------------------------------------------|---|------------------------------------------------------------------------------------------------------------------------------------------------------------------------------|--|--|
| Name                                                                                                           | : | MD. NASIR UDDIN                                                                                                                                                              |  |  |
| Age                                                                                                            | : | 18-01-1987 (28 Years)                                                                                                                                                        |  |  |
| Education, till to date                                                                                        | : | Class 9                                                                                                                                                                      |  |  |
| Marital status                                                                                                 | : | Married                                                                                                                                                                      |  |  |
| Children                                                                                                       | : | Nil                                                                                                                                                                          |  |  |
| No. of siblings:                                                                                               | : | 2 Brothers and 1 Sister                                                                                                                                                      |  |  |
| Address                                                                                                        | : | Vill: Kalian, P.O: Dholapara, P.S: Ghatail, Dist: Tangail                                                                                                                    |  |  |
| Parent's and GB related Info (i) Who is GB member (ii) Mother's name (iii) Father's name (iv) GB member's info |   | Mother Father  JOSNA KHATUN  NURUL ISLAM  Branch: Dholapara Centre # 55(Female),  Member ID: 4144 Group No: 01  Member since: 02-03-1993 (22 Years)  First loan: 2,000 taka. |  |  |
| Further Information:                                                                                           |   | Outstanding loan: Nil Father                                                                                                                                                 |  |  |
| (v) Who pays GB loan installment (vi) Mobile lady                                                              | : | No                                                                                                                                                                           |  |  |
| (vii) Grameen Education Loan                                                                                   | : | No                                                                                                                                                                           |  |  |
| (viii) Any other loan like GB,<br>BRAC ASA etc                                                                 | : | No                                                                                                                                                                           |  |  |

| Proposed Nobin Udyokta Business Info              |   |                                                                                                                                                                                                                                                                                                                                                                                                                                                                  |  |
|---------------------------------------------------|---|------------------------------------------------------------------------------------------------------------------------------------------------------------------------------------------------------------------------------------------------------------------------------------------------------------------------------------------------------------------------------------------------------------------------------------------------------------------|--|
| Business Name                                     |   | NASIR WELDING WORKSHOP                                                                                                                                                                                                                                                                                                                                                                                                                                           |  |
| Location                                          | : | Kalihati Sadar, Tangail.                                                                                                                                                                                                                                                                                                                                                                                                                                         |  |
| Total Investment in BDT                           | : | BDT 4,00,000                                                                                                                                                                                                                                                                                                                                                                                                                                                     |  |
| Financing                                         | : | Self BDT 2,50,000(from existing business) 63% Required Investment BDT 1,50,000(as equity) 38%                                                                                                                                                                                                                                                                                                                                                                    |  |
| Present salary/drawings from business (estimates) | : | BDT 5,000                                                                                                                                                                                                                                                                                                                                                                                                                                                        |  |
| Proposed Salary                                   | : | BDT 5,000                                                                                                                                                                                                                                                                                                                                                                                                                                                        |  |
| Size of shop                                      | : | 22 ft x 12 ft= 264 square ft                                                                                                                                                                                                                                                                                                                                                                                                                                     |  |
| Implementation                                    | : | <ul> <li>The business is planned to be scaled up by investment in existing goods like; grill, collapsible gate, rack, showcase, etc.</li> <li>Average 35% gain on sales.</li> <li>The business is operating by entrepreneur. Existing two employee.</li> <li>After getting equity fund one employee will be appointed.</li> <li>The shop is rented.</li> <li>Collects goods from Kalihati, Elenga, Tangail.</li> <li>Agreed grace period is 4 months.</li> </ul> |  |