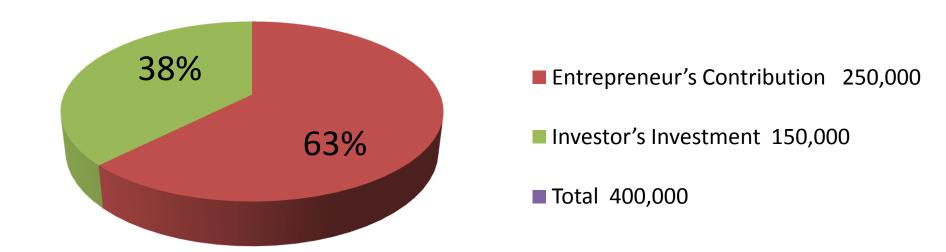

| Proposed Nobin Udyokta Business Info              |   |                                                                                                                                                                                                                                                                                                                                                                                                                                                                  |  |
|---------------------------------------------------|---|------------------------------------------------------------------------------------------------------------------------------------------------------------------------------------------------------------------------------------------------------------------------------------------------------------------------------------------------------------------------------------------------------------------------------------------------------------------|--|
| Business Name                                     |   | NASIR WELDING WORKSHOP                                                                                                                                                                                                                                                                                                                                                                                                                                           |  |
| Location                                          | : | Kalihati Sadar, Tangail.                                                                                                                                                                                                                                                                                                                                                                                                                                         |  |
| Total Investment in BDT                           | : | BDT 4,00,000                                                                                                                                                                                                                                                                                                                                                                                                                                                     |  |
| Financing                                         | : | Self BDT 2,50,000(from existing business) 63% Required Investment BDT 1,50,000(as equity) 38%                                                                                                                                                                                                                                                                                                                                                                    |  |
| Present salary/drawings from business (estimates) | : | BDT 5,000                                                                                                                                                                                                                                                                                                                                                                                                                                                        |  |
| Proposed Salary                                   | : | BDT 5,000                                                                                                                                                                                                                                                                                                                                                                                                                                                        |  |
| Size of shop                                      | : | 22 ft x 12 ft= 264 square ft                                                                                                                                                                                                                                                                                                                                                                                                                                     |  |
| Implementation                                    | : | <ul> <li>The business is planned to be scaled up by investment in existing goods like; grill, collapsible gate, rack, showcase, etc.</li> <li>Average 35% gain on sales.</li> <li>The business is operating by entrepreneur. Existing two employee.</li> <li>After getting equity fund one employee will be appointed.</li> <li>The shop is rented.</li> <li>Collects goods from Kalihati, Elenga, Tangail.</li> <li>Agreed grace period is 4 months.</li> </ul> |  |

| Investment Breakdown                                                               |                            |          |                |  |  |  |
|------------------------------------------------------------------------------------|----------------------------|----------|----------------|--|--|--|
| Particulars                                                                        | Existing                   | Proposed | Proposed Total |  |  |  |
| Angle, Square Bar, Z-bar, Flat bar<br>Grill, Gate, Shutter<br>Welding Machine, Rod | 75,000<br>50,000<br>25,000 | 1,50,000 | 3,00,000       |  |  |  |
| Security                                                                           | 1,00,000                   | -        | 1,00,000       |  |  |  |
| Total                                                                              | 2,50,000                   | 1,50,000 | 4,00,000       |  |  |  |