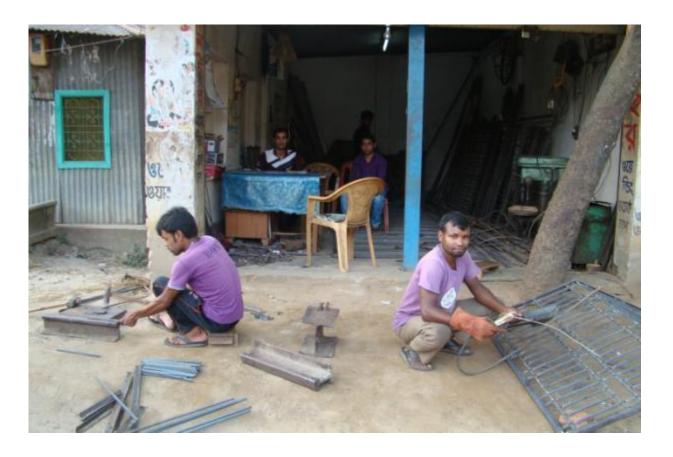

#### Proposed NU Business Name: NASIR WELDING WORKSHOP



Project identification and prepared by: Md Atiqur Rahman, Elenga Unit, Tangail

Project verified by: Md Mizanur Rahman Patwary



| Brief Bio of The Proposed Nobin Udyokta                                                                        |   |                                                                                                                                                                              |  |  |
|----------------------------------------------------------------------------------------------------------------|---|------------------------------------------------------------------------------------------------------------------------------------------------------------------------------|--|--|
| Name