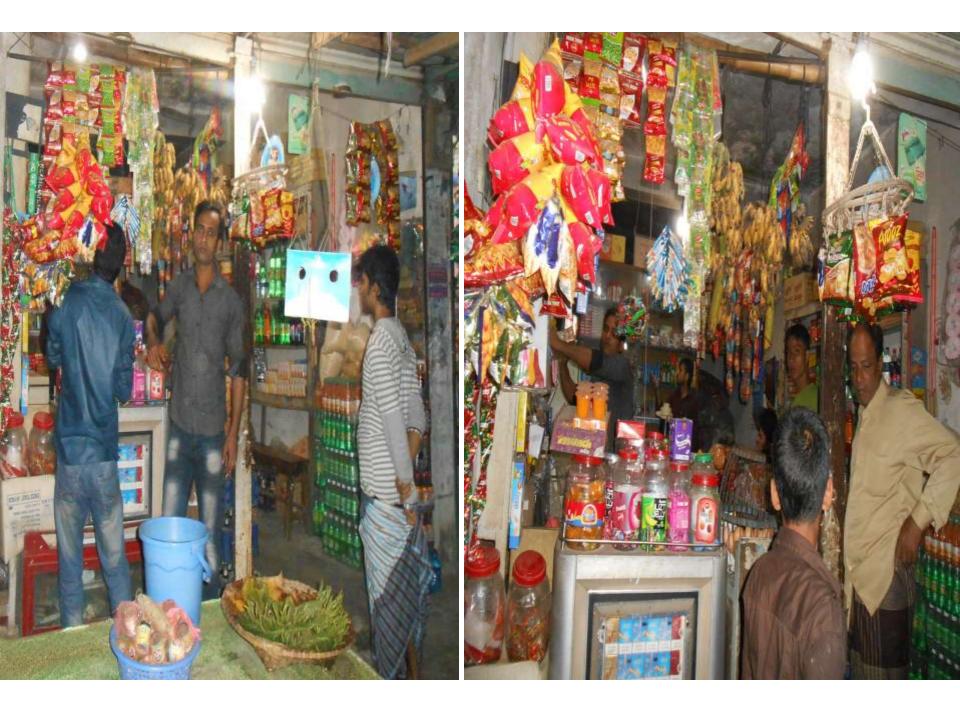

### **PROPOSED NOBIN UDYOKTA BUSINESS INFO**

| Business Name                                                                       | : | Shohag Confectionary                                                                                   |
|-------------------------------------------------------------------------------------|---|--------------------------------------------------------------------------------------------------------|
| Address/ Location                                                                   | : | Somitir Bazar Road, Baluya-Chowmohoni Bazer.                                                           |
| Total Investment in BDT                                                             | : | 350000 Taka                                                                                            |
| Financing                                                                           | : | Self BDT 200,000/- (from existing business) 57 %<br>Required Investment BDT 150,000/- (as equity) 43 % |
| Present salary/drawings from business (estimates)                                   | : | 8000/-                                                                                                 |
| Proposed Salary                                                                     |   | 8000/-                                                                                                 |
| Proposed Business<br>Implementation Plan<br>(i) % of present gross profit<br>margin | : | 15%                                                                                                    |
| (ii) Estimated % of proposed<br>gross profit margin                                 |   | 15%                                                                                                    |
| (iii) Agreed grace period                                                           |   | 5 months                                                                                               |