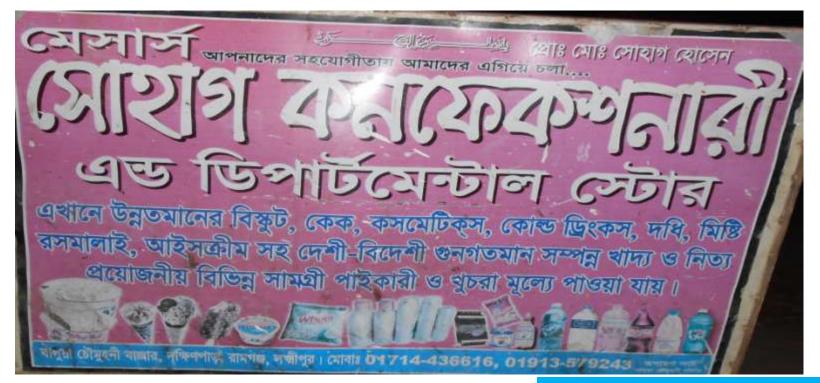

### **PROPOSED NOBIN UDYOKTA BUSINESS INFO**

| Business Name                                                                       | : | Shohag Confectionary                                                                                   |
|-------------------------------------------------------------------------------------|---|--------------------------------------------------------------------------------------------------------|
| Address/ Location                                                                   | : | Somitir Bazar Road, Baluya-Chowmohoni Bazer.                                                           |
| Total Investment in BDT                                                             | : | 350000 Taka                                                                                            |
| Financing                                                                           | : | Self BDT 200,000/- (from existing business) 57 %<br>Required Investment BDT 150,000/- (as equity) 43 % |
| Present salary/drawings from business (estimates)                                   | : | 8000/-                                                                                                 |
| Proposed Salary                                                                     |   | 8000/-                                                                                                 |
| Proposed Business<br>Implementation Plan<br>(i) % of present gross profit<br>margin | : | 15%                                                                                                    |
| (ii) Estimated % of proposed<br>gross profit margin                                 |   | 15%                                                                                                    |
| (iii) Agreed grace period                                                           |   | 5 months                                                                                               |