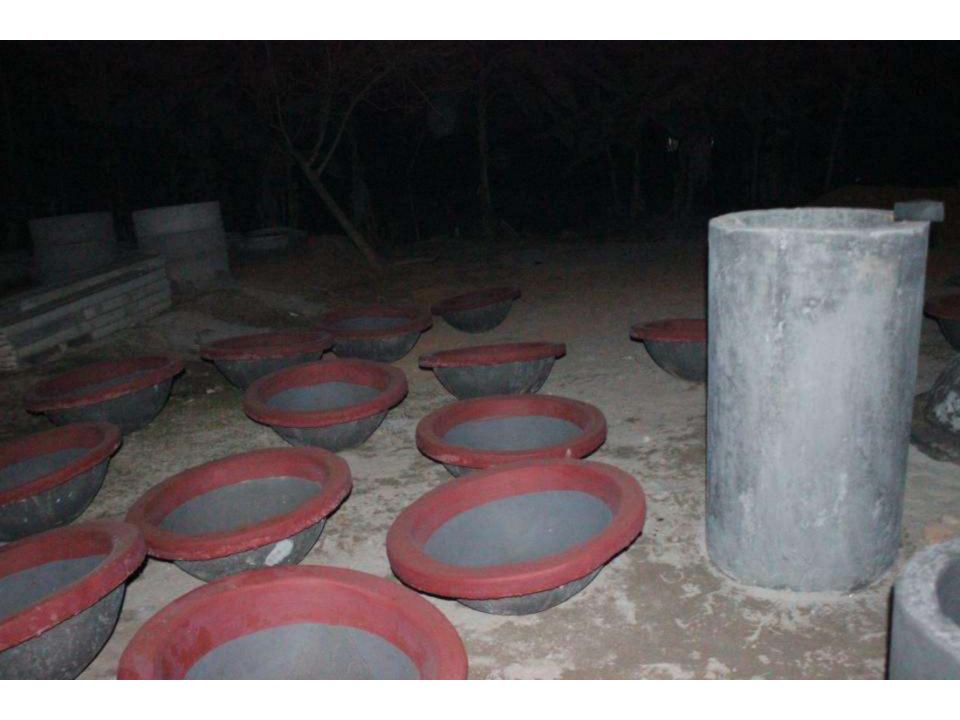

| Proposed Nobin Udyokta Business Info              |   |                                                                                                                                                                                                                                                                            |  |  |
|---------------------------------------------------|---|----------------------------------------------------------------------------------------------------------------------------------------------------------------------------------------------------------------------------------------------------------------------------|--|--|
| Business Name                                     | • | NAZIM SANITARY ENTERPRISE                                                                                                                                                                                                                                                  |  |  |
| Location                                          | : | Elenga bus stand, Tangail                                                                                                                                                                                                                                                  |  |  |
| Total Investment in BDT                           | : | 4,00,000 taka                                                                                                                                                                                                                                                              |  |  |
| Financing                                         | • | Self BDT 2,00,000 (from existing business) 50% Required Investment BDT 2,00,000 (as equity) 50%                                                                                                                                                                            |  |  |
| Present salary/drawings from business (estimates) | : | 6,000 Taka                                                                                                                                                                                                                                                                 |  |  |
| Proposed Salary                                   | : | 7,000 Taka                                                                                                                                                                                                                                                                 |  |  |
| Implementation                                    | • | <ul> <li>Manufacturer of Pier, Cement Bowl.</li> <li>Average 20% gain on sales.</li> <li>The business is operating by entrepreneur.</li> <li>Five labor are work in the project.</li> <li>Collects goods from Elenga.</li> <li>Agreed grace period is 4 months.</li> </ul> |  |  |