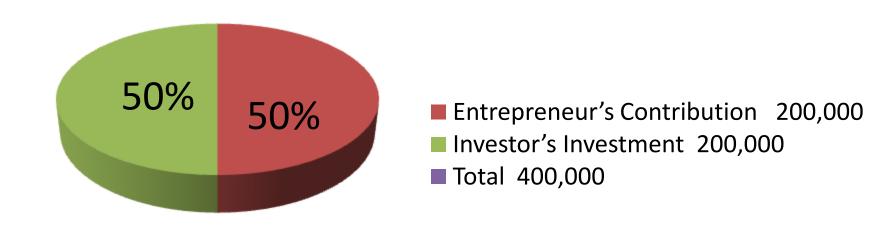

| Proposed Nobin Udyokta Business Info              |   |                                                                                                                                                                                                                                                                            |  |  |
|---------------------------------------------------|---|----------------------------------------------------------------------------------------------------------------------------------------------------------------------------------------------------------------------------------------------------------------------------|--|--|
| Business Name                                     | • | NAZIM SANITARY ENTERPRISE                                                                                                                                                                                                                                                  |  |  |
| Location                                          | : | Elenga bus stand, Tangail                                                                                                                                                                                                                                                  |  |  |
| Total Investment in BDT                           | : | 4,00,000 taka                                                                                                                                                                                                                                                              |  |  |
| Financing                                         | • | Self BDT 2,00,000 (from existing business) 50% Required Investment BDT 2,00,000 (as equity) 50%                                                                                                                                                                            |  |  |
| Present salary/drawings from business (estimates) | : | 6,000 Taka                                                                                                                                                                                                                                                                 |  |  |
| Proposed Salary                                   | : | 7,000 Taka                                                                                                                                                                                                                                                                 |  |  |
| Implementation                                    | • | <ul> <li>Manufacturer of Pier, Cement Bowl.</li> <li>Average 20% gain on sales.</li> <li>The business is operating by entrepreneur.</li> <li>Five labor are work in the project.</li> <li>Collects goods from Elenga.</li> <li>Agreed grace period is 4 months.</li> </ul> |  |  |